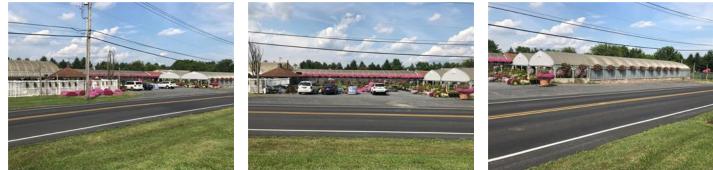

## Remarks

Incredible opportunity to purchase established, well-known greenhouse/nursery business and real estate. Occupying 4+ acres, property encompasses over one acre of indoor growing space, half of which has rolling ebb & flow benches. In addition to the indoor growing space there, is approximately 1/2 acre of irrigated outdoor growing space. Also on site is a steel frame warehouse with 2 walk-in coolers. Three of the growing houses have automated shade curtains, two being controlled by an Argus computer system. For retail, there are multiple indoor display, accessory and gift areas, one of which boasts a small above-ground water pond with waterfall. Completing the property is a 2,057 sq.ft. two-story, 4BR, 1.5 BA residence with finished basement. Ideally situated directly across the street from Grange Park in growing Upper Mac. Twp. Property lends itself to many uses and could be acquired as a going concern or even for possible redevelopment. See Zoning Ordinance for approved uses.