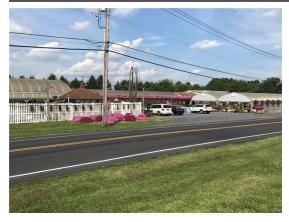

## Remarks

Incredible opportunity to purchase established, well-known greenhouse/nursery business and real estate. Occupying 4+ acres, property encompasses over one acre of indoor growing space, half of which has rolling ebb & flow benches. In addition to the indoor growing space there, is approximately 1/2 acre of irrigated outdoor growing space. Also on site is a steel frame warehouse with 2 walk-in coolers. Three of the growing houses have automated shade curtains, two being controlled by an Argus computer system. For retail, there are multiple indoor display, accessory and gift areas, one of which boasts a small above-ground water pond with waterfall. Completing the property is a 2,057 sq.ft. two-story, 4BR, 1.5 BA residence with finished basement. Ideally situated directly across the street from Grange Park in growing Upper Mac. Twp. Property lends itself to many uses and could be acquired as a going concern or even for possible redevelopment. See Zoning Ordinance for approved uses.