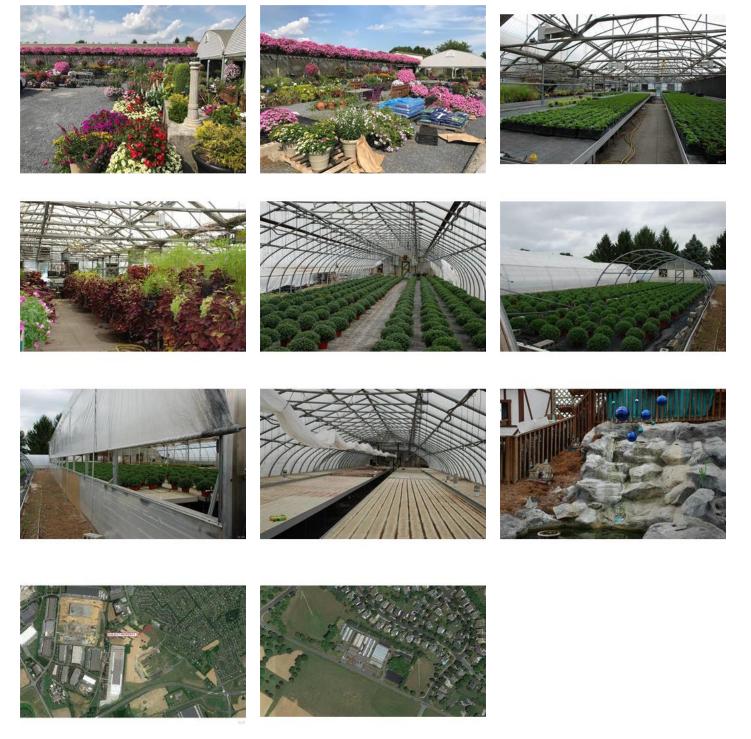

## Remarks

Incredible opportunity to purchase established, well-known greenhouse/nursery business and real estate. Occupying 4+ acres, property encompasses over one acre of indoor growing space, half of which has rolling ebb & flow benches. In addition to the indoor growing space there, is approximately 1/2 acre of irrigated outdoor growing space. Also on site is a steel frame warehouse with 2 walk-in coolers. Three of the growing houses have automated shade curtains, two being controlled by an Argus computer system. For retail, there are multiple indoor display, accessory and gift areas, one of which boasts a small above-ground water pond with waterfall. Completing the property is a 2,057 sq.ft. two-story, 4BR, 1.5 BA residence with finished basement. Ideally situated directly across the street from Grange Park in growing Upper Mac. Twp. Property lends itself to many uses and could be acquired as a going concern or even for possible redevelopment. See Zoning Ordinance for approved uses.