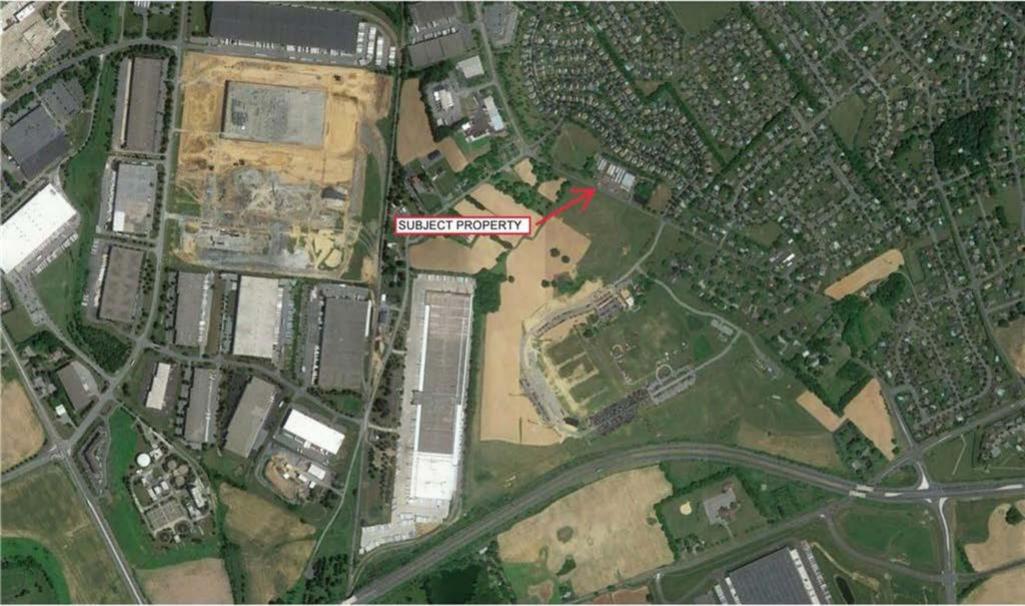

Agent/Office Information \_\_\_\_\_

|                                                                                                                                                                                |                                                                                                                         |                                                                                               | — Agent/Of                                     |                                                                                                                                                                                                         |                                                                                |                         |                |  |
|--------------------------------------------------------------------------------------------------------------------------------------------------------------------------------|-------------------------------------------------------------------------------------------------------------------------|-----------------------------------------------------------------------------------------------|------------------------------------------------|---------------------------------------------------------------------------------------------------------------------------------------------------------------------------------------------------------|--------------------------------------------------------------------------------|-------------------------|----------------|--|
| Agent:                                                                                                                                                                         | Robb A. Werley                                                                                                          | Lic#: RS316987                                                                                |                                                | Agent Ph:                                                                                                                                                                                               | (908) 313-5373                                                                 |                         |                |  |
| Agent 2nd Ph:                                                                                                                                                                  |                                                                                                                         |                                                                                               |                                                | Agent Email:                                                                                                                                                                                            | rawerley@ptd.net                                                               |                         |                |  |
| Office:                                                                                                                                                                        | BetterHomesReal                                                                                                         | tyLehighValley                                                                                | Lic#:                                          | Office Ph:                                                                                                                                                                                              | (610) 481-9660                                                                 | Ofc Fax:                | (610) 481-9699 |  |
|                                                                                                                                                                                | RB068948                                                                                                                | , , ,                                                                                         |                                                |                                                                                                                                                                                                         | <b>、</b> ,                                                                     |                         | . ,            |  |
| Address:                                                                                                                                                                       | 7819 Main Street,                                                                                                       | PO Box 126, Fog                                                                               | elsville PA, 180                               | 51                                                                                                                                                                                                      |                                                                                |                         |                |  |
| Sub Agency:                                                                                                                                                                    |                                                                                                                         | Buy Agency:                                                                                   |                                                | Trans Brkr:                                                                                                                                                                                             |                                                                                | Dual/Var:               | No             |  |
| Association:                                                                                                                                                                   | MLS                                                                                                                     |                                                                                               |                                                |                                                                                                                                                                                                         |                                                                                |                         |                |  |
|                                                                                                                                                                                | -                                                                                                                       |                                                                                               | Genera                                         | al Information                                                                                                                                                                                          |                                                                                |                         |                |  |
| Prop Type:                                                                                                                                                                     | Commercial                                                                                                              |                                                                                               |                                                | Sub Prop:                                                                                                                                                                                               | Commercial, Confo                                                              | rming, Retai            | I              |  |
| r Built:                                                                                                                                                                       | 1979                                                                                                                    | Price/SF:                                                                                     | \$129.38                                       | Appr SF:                                                                                                                                                                                                | 5,797                                                                          | SF Src:                 | Tax Records    |  |
| Front:                                                                                                                                                                         | 580.00                                                                                                                  | Lot Acres:                                                                                    | 4.190                                          | Lot SF:                                                                                                                                                                                                 | 182,516                                                                        | Lot Src:                | Tax Records    |  |
| Avl SF:                                                                                                                                                                        |                                                                                                                         |                                                                                               |                                                | Cross St:                                                                                                                                                                                               | ,                                                                              | _01 0.01                |                |  |
| Tax ID:                                                                                                                                                                        | 546578256764001                                                                                                         |                                                                                               |                                                | School D:                                                                                                                                                                                               | Parkland                                                                       |                         |                |  |
| _ist Dt:                                                                                                                                                                       | 08/21/2019                                                                                                              | Entry Dt:                                                                                     | 08/21/2019                                     | Pend Dt:                                                                                                                                                                                                | T unituritu                                                                    | Exp Dt:                 | 08/15/2020     |  |
| Dcc Nm:                                                                                                                                                                        | 00/21/2015                                                                                                              | Entry Dt.                                                                                     | 00/21/2013                                     | Ph Show:                                                                                                                                                                                                |                                                                                | Exp Dt.                 | 00/10/2020     |  |
|                                                                                                                                                                                |                                                                                                                         |                                                                                               |                                                |                                                                                                                                                                                                         |                                                                                |                         |                |  |
| Junor Nm:                                                                                                                                                                      | Sogan Inttrov X K                                                                                                       |                                                                                               |                                                |                                                                                                                                                                                                         |                                                                                |                         |                |  |
|                                                                                                                                                                                | Segan Jeffrey & K                                                                                                       | athy                                                                                          |                                                | Own Ph:                                                                                                                                                                                                 |                                                                                |                         |                |  |
| Occupancy:                                                                                                                                                                     | Owner                                                                                                                   | lathy                                                                                         |                                                | Occ Typ:                                                                                                                                                                                                |                                                                                |                         |                |  |
| Owner Nm:<br>Occupancy:<br>Spc Cond:<br>Show Typ:                                                                                                                              | Owner<br>Not Applicable                                                                                                 | -                                                                                             | List Agent Pro                                 | Осс Тур:                                                                                                                                                                                                |                                                                                |                         |                |  |
| Occupancy:<br>Spc Cond:<br>Show Typ:                                                                                                                                           | Owner<br>Not Applicable<br>24-Hour Notice, A                                                                            | ppointment Only                                                                               |                                                | Occ Typ:<br>sent                                                                                                                                                                                        | St. Troval 1.2 miles t                                                         | hon right on            |                |  |
| Occupancy:<br>Spc Cond:<br>Show Typ:                                                                                                                                           | Owner<br>Not Applicable<br>24-Hour Notice, A<br>From Rte 22/I-78,                                                       | ppointment Only<br>North on Rte 100                                                           | turn right (east                               | Occ Typ:<br>sent<br>) onto Tilghman S                                                                                                                                                                   | St. Travel 1.2 miles th                                                        | -                       |                |  |
| Occupancy:<br>Spc Cond:<br>Show Typ:                                                                                                                                           | Owner<br>Not Applicable<br>24-Hour Notice, A<br>From Rte 22/I-78,                                                       | ppointment Only<br>North on Rte 100                                                           | turn right (east<br>id continue onto           | Occ Typ:<br>sent<br>) onto Tilghman S<br>o Grange Rd for a                                                                                                                                              | St. Travel 1.2 miles ti<br>dditional .2 miles. Pi                              | -                       |                |  |
| Occupancy:<br>Spc Cond:<br>Show Typ:<br>Directions:                                                                                                                            | Owner<br>Not Applicable<br>24-Hour Notice, A<br>From Rte 22/I-78,<br>Ruppsville Rd. Tr                                  | ppointment Only<br>North on Rte 100<br>avel 1.2 miles an                                      | turn right (east<br>id continue onto           | Occ Typ:<br>sent<br>) onto Tilghman S<br>o Grange Rd for a<br>g Information                                                                                                                             |                                                                                | -                       |                |  |
| Dccupancy:<br>Spc Cond:<br>Show Typ:<br>Directions:<br>Pub Int:                                                                                                                | Owner<br>Not Applicable<br>24-Hour Notice, A<br>From Rte 22/I-78,                                                       | ppointment Only<br>North on Rte 100                                                           | turn right (east<br>id continue onto           | Occ Typ:<br>sent<br>) onto Tilghman<br>9 Grange Rd for a<br>g Information<br>Payment:                                                                                                                   | dditional .2 miles. Pr                                                         | -                       |                |  |
| Decupancy:<br>Spe Cond:<br>Show Typ:<br>Directions:<br>Pub Int:<br>Dd/Dc ID:                                                                                                   | Owner<br>Not Applicable<br>24-Hour Notice, A<br>From Rte 22/I-78,<br>Ruppsville Rd. Tr                                  | ppointment Only<br>North on Rte 100<br>avel 1.2 miles an                                      | turn right (east<br>id continue onto           | Occ Typ:<br>sent<br>) onto Tilghman S<br>Grange Rd for a<br>g Information<br>Payment:<br>Zn Cde:                                                                                                        | dditional .2 miles. Pr                                                         | -                       |                |  |
| Decupancy:<br>Spc Cond:<br>Show Typ:<br>Directions:<br>Pub Int:<br>Dd/Dc ID:                                                                                                   | Owner<br>Not Applicable<br>24-Hour Notice, A<br>From Rte 22/I-78,<br>Ruppsville Rd. Tr                                  | ppointment Only<br>North on Rte 100<br>avel 1.2 miles an                                      | turn right (east<br>ad continue onto<br>Listin | Occ Typ:<br>sent<br>) onto Tilghman S<br>Grange Rd for a<br>g Information<br>Payment:<br>Zn Cde:<br>Possesion:                                                                                          | dditional .2 miles. Pr                                                         | -                       |                |  |
| Dccupancy:<br>Spc Cond:<br>Show Typ:<br>Directions:<br>Pub Int:<br>Dd/Dc ID:<br>Dptions:                                                                                       | Owner<br>Not Applicable<br>24-Hour Notice, A<br>From Rte 22/I-78,<br>Ruppsville Rd. Tr                                  | ppointment Only<br>North on Rte 100<br>ravel 1.2 miles an<br>Use Code:                        | turn right (east<br>ad continue onto<br>Listin | Occ Typ:<br>sent<br>) onto Tilghman S<br>o Grange Rd for a<br>g Information<br>Payment:<br>Zn Cde:<br>Possesion:<br>Site Information                                                                    | dditional .2 miles. Pr                                                         | roperty is on           |                |  |
| Dccupancy:<br>Spc Cond:<br>Show Typ:<br>Directions:<br>Pub Int:<br>Dd/Dc ID:<br>Dptions:<br>#Stories:                                                                          | Owner<br>Not Applicable<br>24-Hour Notice, A<br>From Rte 22/I-78,<br>Ruppsville Rd. Tr                                  | ppointment Only<br>North on Rte 100<br>ravel 1.2 miles an<br>Use Code:<br># Doors:            | turn right (east<br>ad continue onto<br>Listin | Occ Typ:<br>sent<br>) onto Tilghman S<br>o Grange Rd for a<br>g Information<br>Payment:<br>Zn Cde:<br>Possesion:<br>Site Information<br># Unit:                                                         | dditional .2 miles. Pr                                                         | roperty is on<br>Block: |                |  |
| Dccupancy:<br>Spc Cond:<br>Show Typ:<br>Directions:<br>Pub Int:<br>Dd/Dc ID:<br>Dptions:<br>#Stories:<br>Blg SF:                                                               | Owner<br>Not Applicable<br>24-Hour Notice, A<br>From Rte 22/I-78,<br>Ruppsville Rd. Tr<br>Yes                           | ppointment Only<br>North on Rte 100<br>ravel 1.2 miles an<br>Use Code:                        | turn right (east<br>ad continue onto<br>Listin | Occ Typ:<br>sent<br>) onto Tilghman S<br>o Grange Rd for a<br>g Information<br>Payment:<br>Zn Cde:<br>Possesion:<br>Site Information                                                                    | dditional .2 miles. Pr                                                         | roperty is on           |                |  |
| Dccupancy:<br>Spc Cond:<br>Show Typ:<br>Directions:<br>Pub Int:<br>Dd/Dc ID:<br>Dptions:<br>#Stories:<br>Blg SF:<br>Location:                                                  | Owner<br>Not Applicable<br>24-Hour Notice, A<br>From Rte 22/I-78,<br>Ruppsville Rd. Tr                                  | ppointment Only<br>North on Rte 100<br>ravel 1.2 miles an<br>Use Code:<br># Doors:            | turn right (east<br>ad continue onto<br>Listin | Occ Typ:<br>sent<br>) onto Tilghman S<br>o Grange Rd for a<br>g Information<br>Payment:<br>Zn Cde:<br>Possesion:<br>Site Information<br># Unit:<br>Office SF:                                           | dditional .2 miles. Pr<br>PA077<br>Negotiable                                  | Block:<br>Parcel:       |                |  |
| Dccupancy:<br>Spc Cond:<br>Show Typ:<br>Directions:<br>Pub Int:<br>Dd/Dc ID:<br>Dd/Dc ID:<br>Options:<br>#Stories:<br>Blg SF:<br>_ocation:<br>Truck:                           | Owner<br>Not Applicable<br>24-Hour Notice, A<br>From Rte 22/I-78,<br>Ruppsville Rd. Tr<br>Yes<br>Free-standing          | ppointment Only<br>North on Rte 100<br>ravel 1.2 miles an<br>Use Code:<br># Doors:            | turn right (east<br>ad continue onto<br>Listin | Occ Typ:<br>sent<br>) onto Tilghman S<br>o Grange Rd for a<br>g Information<br>Payment:<br>Zn Cde:<br>Possesion:<br>Site Information<br># Unit:<br>Office SF:<br>Busns Nm:                              | dditional .2 miles. Pr<br>PA077<br>Negotiable<br>Segan's Bloomin' H            | Block:<br>Parcel:       |                |  |
| Occupancy:<br>Spc Cond:<br>Show Typ:<br>Directions:<br>Pub Int:<br>Dd/Dc ID:<br>Options:<br>#Stories:<br>Blg SF:<br>Location:<br>Truck:<br>Level:                              | Owner<br>Not Applicable<br>24-Hour Notice, A<br>From Rte 22/I-78,<br>Ruppsville Rd. Tr<br>Yes<br>Free-standing<br>Grade | ppointment Only<br>North on Rte 100<br>ravel 1.2 miles an<br>Use Code:<br># Doors:            | turn right (east<br>ad continue onto<br>Listin | Occ Typ:<br>sent<br>) onto Tilghman S<br>o Grange Rd for a<br>g Information<br>Payment:<br>Zn Cde:<br>Possesion:<br>Site Information<br># Unit:<br>Office SF:<br>Busns Nm:<br>Parking:                  | dditional .2 miles. Pr<br>PA077<br>Negotiable                                  | Block:<br>Parcel:       |                |  |
| Occupancy:<br>Spc Cond:<br>Show Typ:<br>Directions:<br>Pub Int:<br>Dd/Dc ID:<br>Options:<br>#Stories:<br>Blg SF:<br>Location:<br>Truck:<br>Level:<br>Surface Typ:              | Owner<br>Not Applicable<br>24-Hour Notice, A<br>From Rte 22/I-78,<br>Ruppsville Rd. Tr<br>Yes<br>Free-standing          | ppointment Only<br>North on Rte 100<br>ravel 1.2 miles an<br>Use Code:<br># Doors:            | turn right (east<br>ad continue onto<br>Listin | Occ Typ:<br>sent<br>) onto Tilghman S<br>o Grange Rd for a<br>g Information<br>Payment:<br>Zn Cde:<br>Possesion:<br>Site Information<br># Unit:<br>Office SF:<br>Busns Nm:                              | dditional .2 miles. Pr<br>PA077<br>Negotiable<br>Segan's Bloomin' H<br>On Site | Block:<br>Parcel:       |                |  |
| Occupancy:<br>Spc Cond:<br>Show Typ:<br>Directions:<br>Pub Int:<br>Dd/Dc ID:<br>Options:<br>#Stories:<br>Blg SF:<br>Location:<br>Truck:<br>Level:                              | Owner<br>Not Applicable<br>24-Hour Notice, A<br>From Rte 22/I-78,<br>Ruppsville Rd. Tr<br>Yes<br>Free-standing<br>Grade | ppointment Only<br>North on Rte 100<br>ravel 1.2 miles an<br>Use Code:<br># Doors:            | turn right (east<br>ad continue onto<br>Listin | Occ Typ:<br>sent<br>) onto Tilghman S<br>o Grange Rd for a<br>g Information<br>Payment:<br>Zn Cde:<br>Possesion:<br>Site Information<br># Unit:<br>Office SF:<br>Busns Nm:<br>Parking:                  | dditional .2 miles. Pr<br>PA077<br>Negotiable<br>Segan's Bloomin' H            | Block:<br>Parcel:       |                |  |
| Dccupancy:<br>Spc Cond:<br>Show Typ:<br>Directions:<br>Pub Int:<br>Dd/Dc ID:<br>Dd/Dc ID:<br>Dptions:<br>#Stories:<br>Blg SF:<br>_ocation:<br>Truck:<br>_evel:<br>Surface Typ: | Owner<br>Not Applicable<br>24-Hour Notice, A<br>From Rte 22/I-78,<br>Ruppsville Rd. Tr<br>Yes<br>Free-standing<br>Grade | ppointment Only<br>North on Rte 100<br>ravel 1.2 miles an<br>Use Code:<br># Doors:<br>CAM SF: | turn right (east<br>ad continue onto<br>Listin | Occ Typ:<br>sent<br>) onto Tilghman S<br>o Grange Rd for a<br>g Information<br>Payment:<br>Zn Cde:<br>Possesion:<br>Site Information<br># Unit:<br>Office SF:<br>Busns Nm:<br>Parking:<br>Rail Service: | dditional .2 miles. Pr<br>PA077<br>Negotiable<br>Segan's Bloomin' H<br>On Site | Block:<br>Parcel:       |                |  |