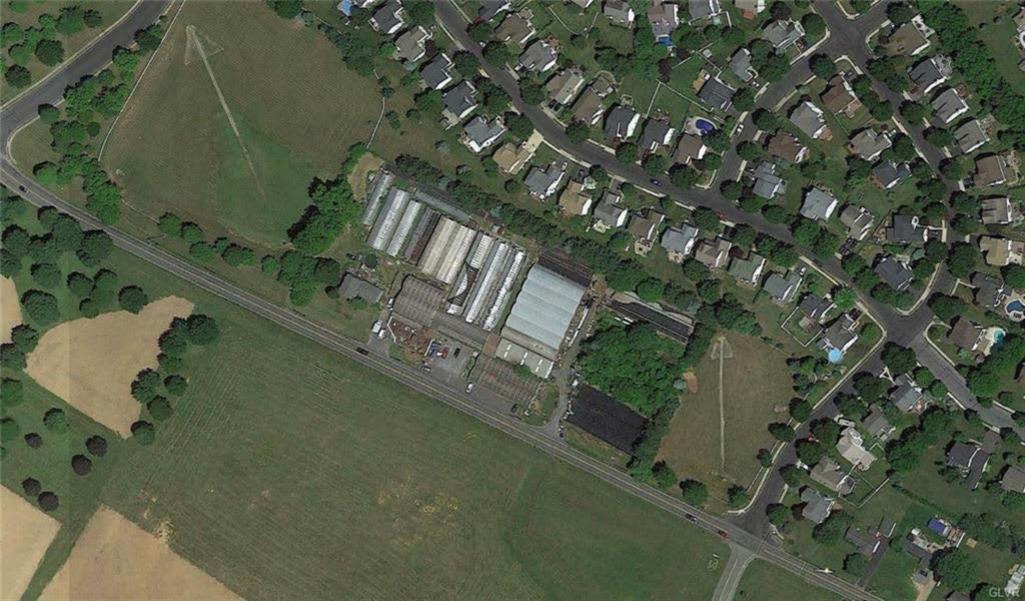

## Remarks

Incredible opportunity to purchase established, well-known greenhouse/nursery business and real estate. Occupying 4+ acres, property encompasses over one acre of indoor growing space, half of which has rolling ebb & flow benches. In addition to the indoor growing space there, is approximately 1/2 acre of irrigated outdoor growing space. Also on site is a steel frame warehouse with 2 walk-in coolers. Three of the growing houses have automated shade curtains, two being controlled by an Argus computer system. For retail, there are multiple indoor display, accessory and gift areas, one of which boasts a small above-ground water pond with waterfall. Completing the property is a 2,057 sq.ft. two-story, 4BR, 1.5 BA residence with finished basement. Ideally situated directly across the street from Grange Park in growing Upper Mac. Twp. Property lends itself to many uses and could be acquired as a going concern or even for possible redevelopment. See Zoning Ordinance for approved uses.