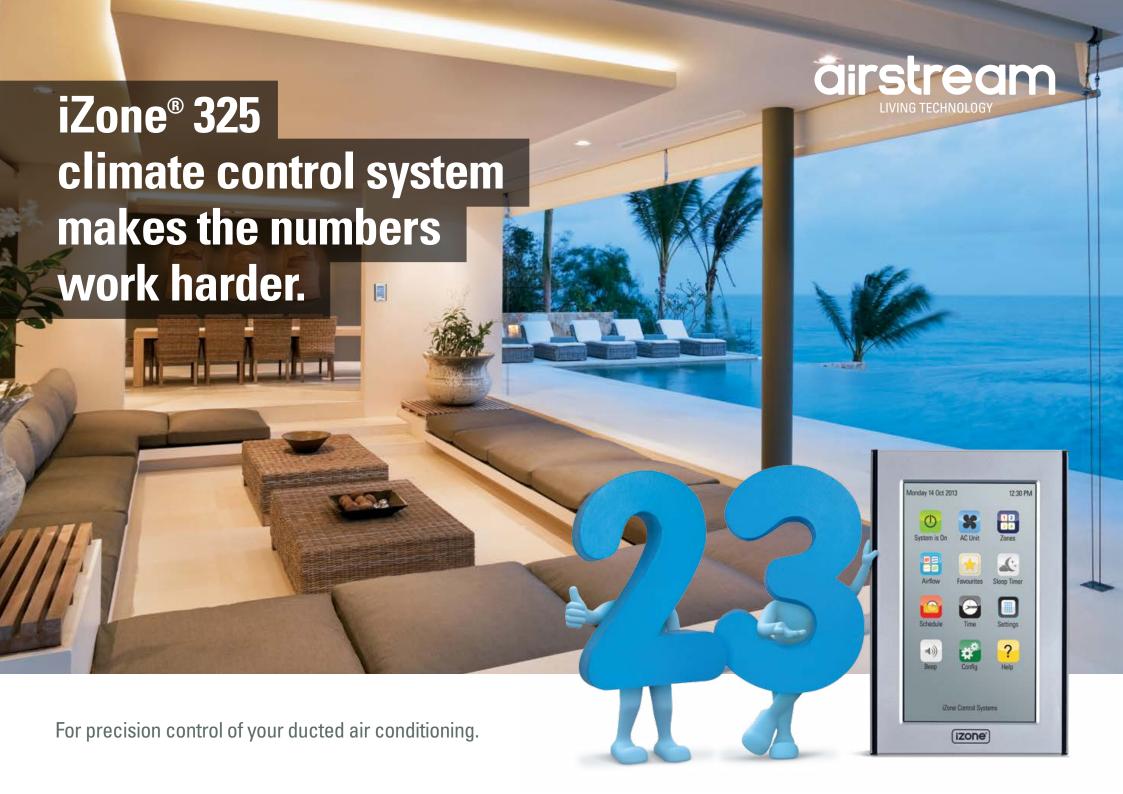

# iZone® 325 puts you in control.

Airstream's new generation iZone® 325 climate control system works with Panasonic air conditioners and offers complete control over your ducted air conditioning system.

### iZone® makes the numbers work harder, so you don't have to.

iZone's touch screen technology gives you total temperature control of each room individually. Adjust the air distribution, temperature or airflow to any room.

Select up to 12 touch screen consoles or sensors – every room will be at the temperature you want, all the time. You can also direct airflow to only the rooms you choose for maximum efficiency and savings.