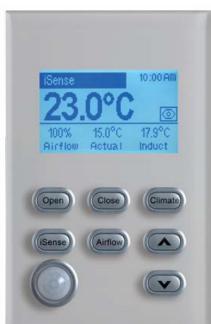

### iSense room temperature control for optimal efficiency

This clever zone controller detects if a room is unoccupied. iSense will then automatically adjust the room temperature or switch off the air conditioning to that room. iSense significantly improves energy efficiency and reduces the running cost of ducted air conditioning system's in homes and offices, directing the airflow only to the rooms you are using.