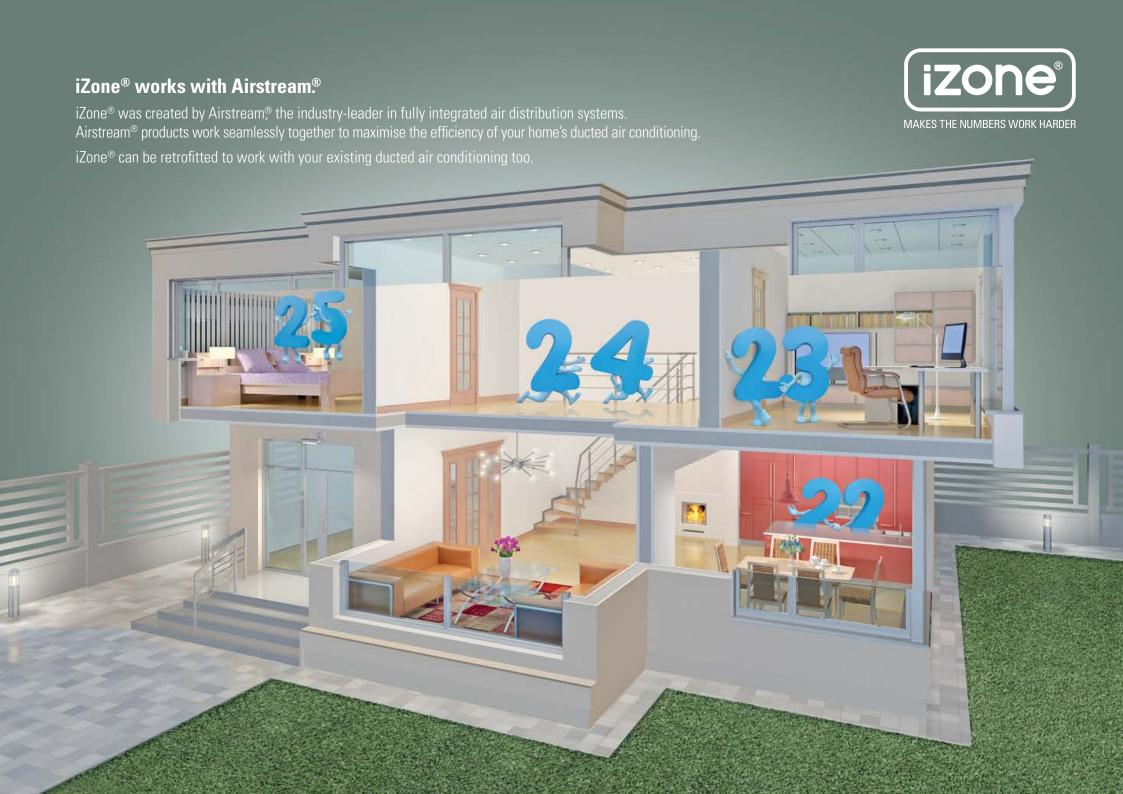

Select up to 12 touch screen consoles or sensors – every room will be at the temperature you want, all the time. You can also direct airflow to only the rooms you choose for maximum efficiency and savings.

### **Home automation integration**

iZone® 325 uses the latest technology, so you can integrate your air conditioning with your home automation system, to make it even easier to control the temperature of every room in your home.