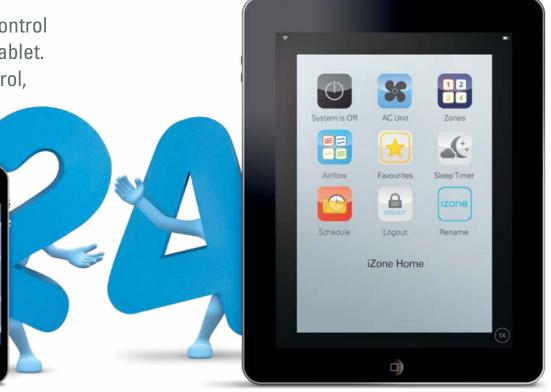

### iZone® App

The WiFi and 4G enabled iZone® App enables you to control your air conditioning system via your smart phone or tablet. The iZone® Worldwide service allows you greater control, giving you 4G access from anywhere, for even more efficiency and savings. Now the whole family can come home to the perfect temperature.