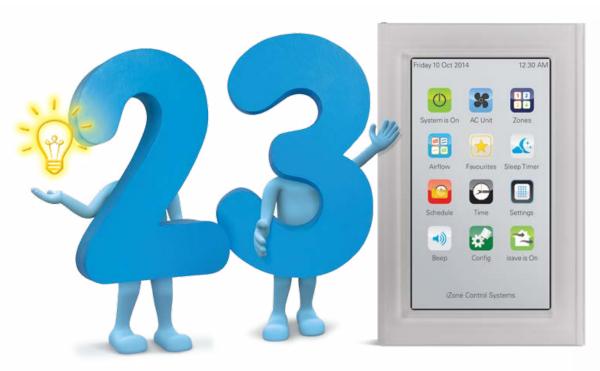

iZone's intuitive touch screen interface is elegant, easy-to-use and exceptionally efficient.

### iZone® makes the numbers work harder, so you don't have to.

iZone's touch screen technology gives you total temperature control of each room individually. Adjust the air distribution, temperature or airflow to any room.

Select up to 12 touch screen consoles or sensors – every room will be at the temperature you want, all the time. You can also direct airflow to only the rooms you choose for maximum efficiency and savings.