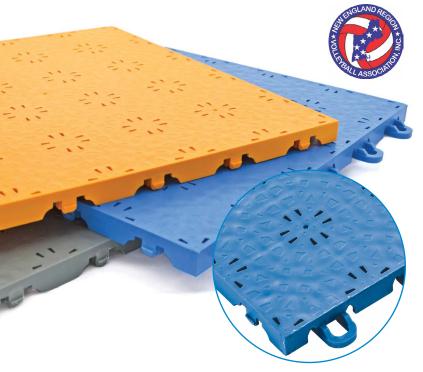

# 3 Premium Tiles To Choose From

# Long Lasting

VersaCourt Tiles are constructed utilizing a durable polypropylene material that is resistant to cracks and fractures. VersaCourt Tiles have a 25-30 year structural life expectancy.

Size & Weight – 10.13" x 10.13" x 3/4" thick, 7 oz.

Surface Texture – Open grid design provides a high grip surface in all weather conditions.

Material – Specially blended high impact copolymer polypropylene. UV stabilizer and anti-oxidant additives are molded into each tile to ensure protection against color fade and plastic deterioration & oxidations.