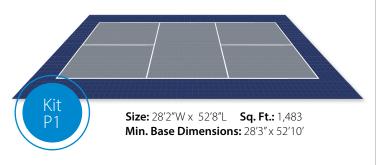

# Our Most Popular Kits Pre-configured court kits are available in 37 standard sizes or work with our in-house designer for a custom court to fit your space.