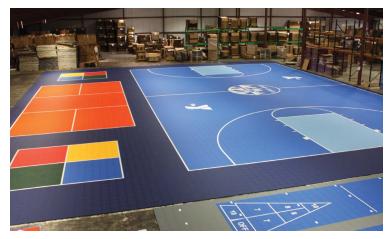

### Custom Courts Built Just For You

Let us custom design a court just for you...any size, any color combination, any game, any logo, **everything you want**. When you work with VersaCourt, you will work with our in-house designers to get a custom solution that fits your backyard, activities and budget.

# Customize Your Court

Get a court that is one-of-a-kind by personalizing your design with the colors and logos of your favorite teams. Add any game lines you can imagine, providing something for all ages. All lines and logos are pre-painted in our warehouse to ensure accuracy and longevity. With many standard colors and custom options to choose from, the design possibilities are endless.