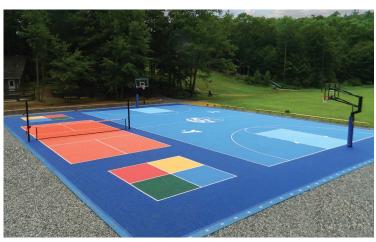

# Court Tile

Derived from the words "Versatile" and "Court," VersaCourt systems have lived up to their name. The dynamic and colorful appearance combine with its inherent safety, maintenance and performance characteristics to make VersaCourt an obvious choice for all types of sports surfacing.

Whether you are a homeowner looking for a backyard basketball court or a school facilities manager requiring a more kid-friendly surface, VersaCourt employs an innovative, centralized design and construction process that improves quality, lowers cost and streamlines installation.

### Custom Courts Built Just For You

Let us custom design a court just for you...any size, any color combination, any game, any logo, **everything you want**. When you work with VersaCourt, you will work with our in-house designers to get a custom solution that fits your backyard, activities and budget.

# Attractive Appearance

With numerous standard color and line options, VersaCourt Tiles are used to create eye catching surfaces that transform backyards, schools and other facilities.

# Customize Your Court

Get a court that is one-of-a-kind by personalizing your design with the colors and logos of your favorite teams. Add any game lines you can imagine, providing something for all ages. All lines and logos are pre-painted in our warehouse to ensure accuracy and longevity. With many standard colors and custom options to choose from, the design possibilities are endless.

### **Popular Game Lines**

Hockey Tennis
Four Square Volleyball
Badminton Pickle Ball
Hop Scotch Shuffleboard
Basketball Futsal