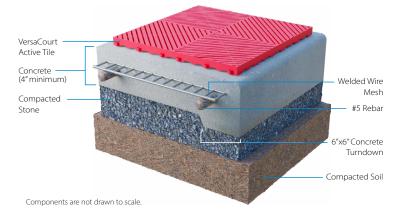

Size & Weight – 10.13" x 10.13" x 3/4" thick, 7 oz.

Surface Texture – Open grid design provides a high grip surface in all weather conditions.

Material – Specially blended high impact copolymer polypropylene. UV stabilizer and anti-oxidant additives are molded into each tile to ensure protection against color fade and plastic deterioration & oxidations.

**Support Structure** – Each tile is supported by 155 cross posts. This provides a stable base and gentle vertical flex.