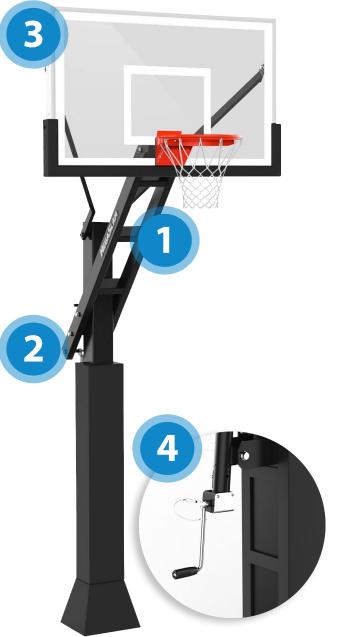

# 7-Guage Strong Steel

Our 7-gauge super-rigid steel thickness allows for a rock-solid game with little shaking or swaying. Double the thickness vs. brands sold at big box stores.

# All Season Protection

Every MegaSlam Hoop comes ready for scorching summers, rainy springs, and frozen winters with hot-dipped galvanized steel and stainless-steel hardware.

### Pro Backboard

A regulation ½ inch thick glass backboard provides maximum ball response. You also see clean looks through the unobstructed clear-view backboard design.

# Easy Height Adjustment

The MegaSlam lowers from 5' to 10', so players of all sizes can dunk all day long.