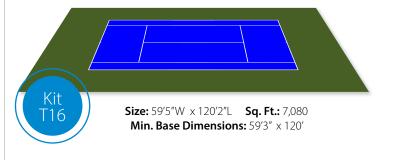

# Our Most Popular Kits Pre-configured court kits are available in 37 standard sizes or work with our in-house designer for a custom court to fit your space.