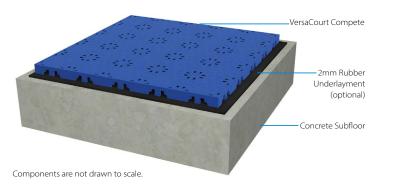

Material – Specially blended high impact copolymer polypropylene creates less rigid fall surface.

**Installation** – Optional 2mm rubber underlayment increases shock absorption, provides a comfortable feel for running and jumping and dampens running or rolling noises.