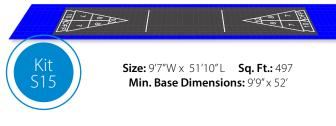

# Our Most Popular Kits Pre-configured court kits are available in 37 standard sizes or work with our in-house designer for a custom court to fit your space.