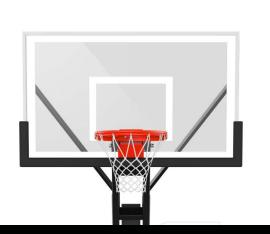

### Pro Backboard

A regulation ½ inch thick glass backboard provides maximum ball response. You also see clean looks through the unobstructed clear-view backboard design.

# Easy Height Adjustment

The MegaSlam lowers from 5' to 10', so players of all sizes can dunk all day long.