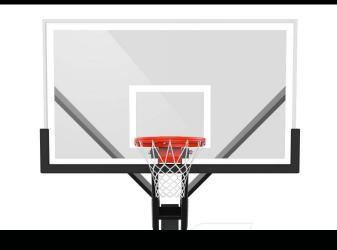

### Pro Backboard

A regulation ½ inch thick glass backboard provides maximum ball response. You also see clean looks through the unobstructed clear-view backboard design.

# Easy Height Adjustment

The MegaSlam lowers from 5' to 10', so players of all sizes can dunk all day long.