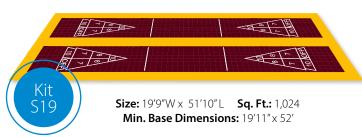

# Our Most Popular Kits Pre-configured court kits are available in 37 standard sizes or work with our in-house designer for a custom court to fit your space.