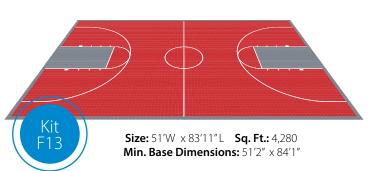

# Our Most Popular Kits Pre-configured court kits are available in 37 standard sizes or work with our in-house designer for a custom court to fit your space.