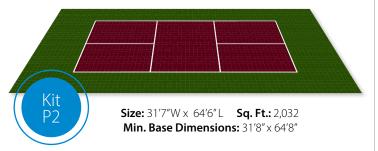

# Our Most Popular Kits Pre-configured court kits are available in 37 standard sizes or work with our in-house designer for a custom court to fit your space.