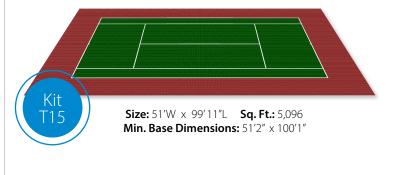

# Our Most Popular Kits Pre-configured court kits are available in 37 standard sizes or work with our in-house designer for a custom court to fit your space.