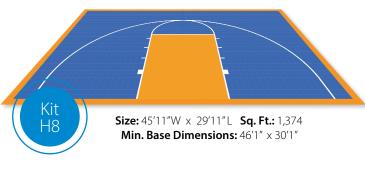

# Our Most Popular Kits Pre-configured court kits are available in 37 standard sizes or work with our in-house designer for a custom court to fit your space.