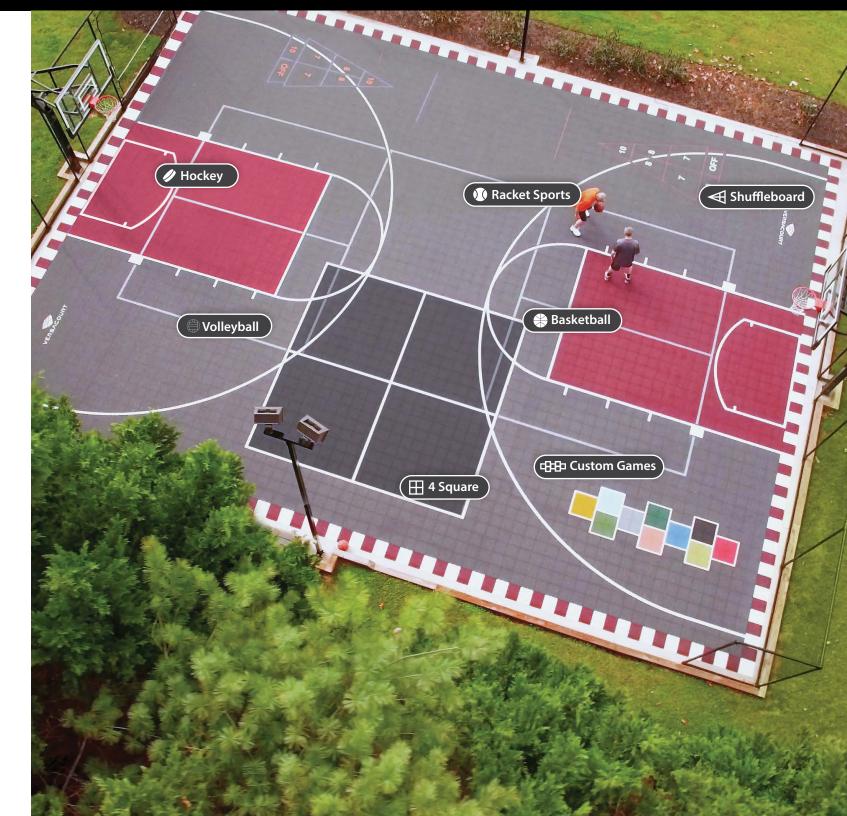

# Customize Your Court

Get a court that is one-of-a-kind by personalizing your design with the colors and logos of your favorite teams. Add any game lines you can imagine, providing something for all ages. All lines and logos are pre-painted in our warehouse to ensure accuracy and longevity. With many standard colors and custom options to choose from, the design possibilities are endless.

### **Popular Game Lines**

Hockey Tennis
Four Square Volleyball
Badminton Pickle Ball
Hop Scotch Shuffleboard
Basketball Futsal