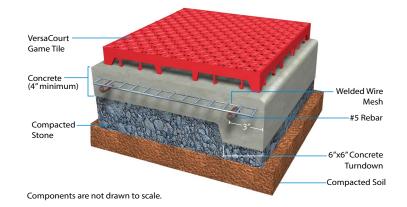

This process makes your VersaCourt DIY installation a breeze. Once your custom VersaCourt arrives on-site just follow 7 easy steps to install.

View our installation cross sections and watch our videos at versacourt.com/videos.html

Size & Weight – 10.13" x 10.13" x 3/4" thick, 7 oz.

Surface Texture – Open grid design provides a high grip surface in all weather conditions.

Material – Specially blended high impact copolymer polypropylene. UV stabilizer and anti-oxidant additives are molded into each tile to ensure protection against color fade and plastic deterioration & oxidations.

**Support Structure** – Each tile is supported by 155 cross posts. This provides a stable base and gentle vertical flex.