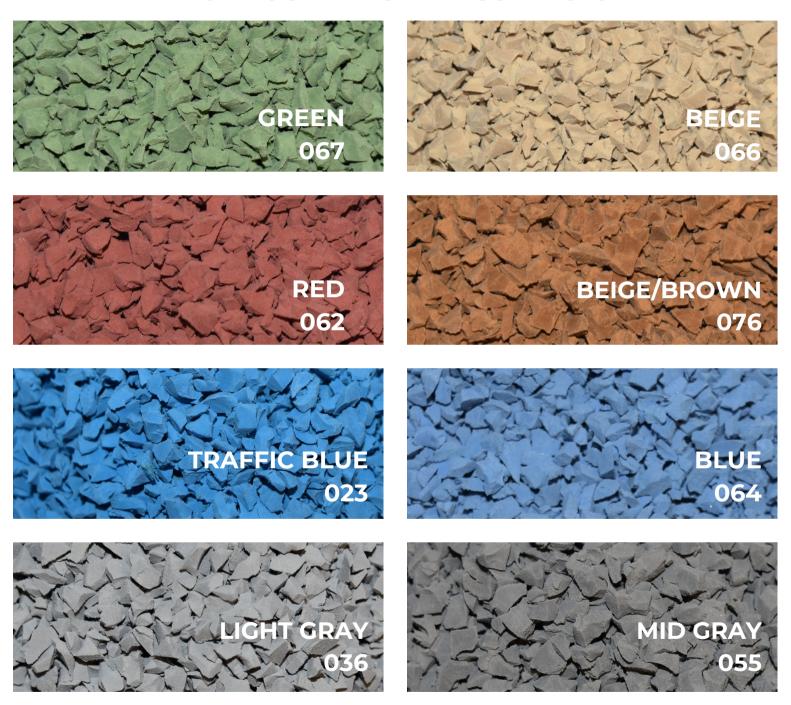

#### Standard Color Chart:

INFO@FIBAR.COM

### STANDARD EPDM FOR POURED RUBBER SURFACES

Colors shown are a representative of our product.

Please be advised that actual colors may vary depending on region.