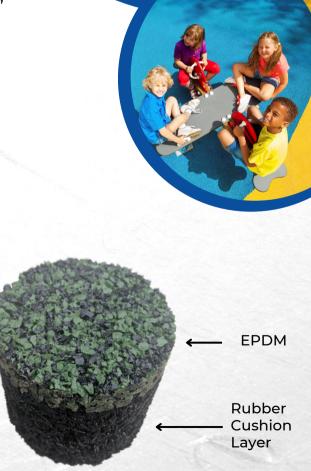

## **Standard Poured In Place** HIGH QUALITY EPDM

FlexGround Standard is our traditional poured-in-place rubber safety surfacing. It is a two-layer system consisting of a high-quality recycled cushion layer base and a top layer made of 1/2" urethane-adhered EPDM rubber granules. Each granule size is 1-3mm in size. Perfect for playgrounds, outdoor gyms, trails and so much more!