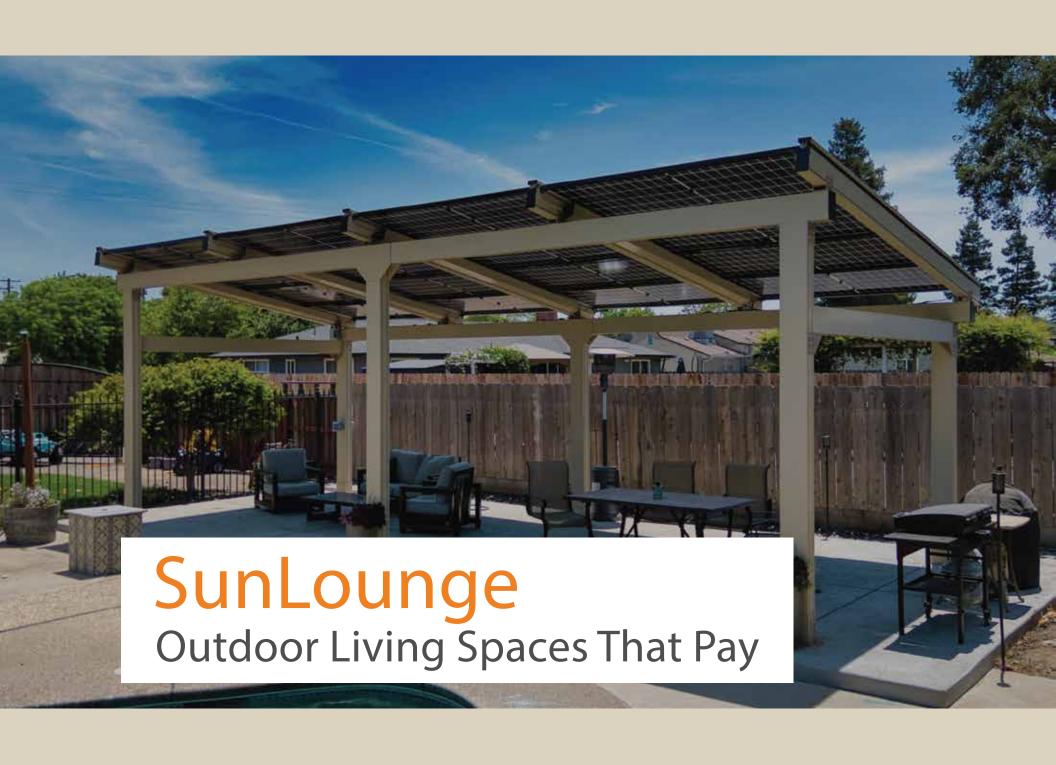

### ENDLESS CUSTOMIZATION

- Modular components allow for unlimited custom configurations.
- 14 pre-engineered configurations
- Multiple height options up to 14ft min clearance for RVs, Trucks, and Buses
- Integrated dotless LED light strips fit perfectly into the T-Bolt slots of the Frame
   Beam and SunBeam to bring accent lighting to the SunLounge and SunPark
- Automatic Sunshades
- Automatic drop-down projector screens