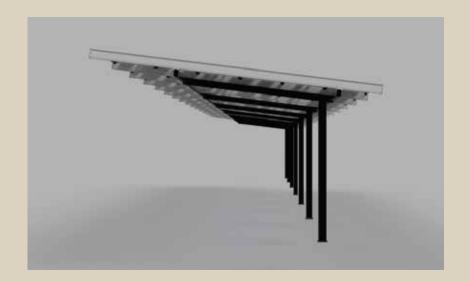

#### **Mechanically Watertight**

Horizontal support clamps modules together on EPDM gasket

#### **Hidden Wiring**

Fully Encapsulated dual wiring chaseways for AC & DC wiring

#### **Integrated Design**

Post bases designed to accept conduit or plumbing to bring electric, water, and gas directly into the frame

#### **Extreme Durability**

Designed for extreme weather and snow loads

#### **Modular Design for Panels**

By fully supporting modules on all four sides large format bifacial solar panels can be used in high wind and snow load regions