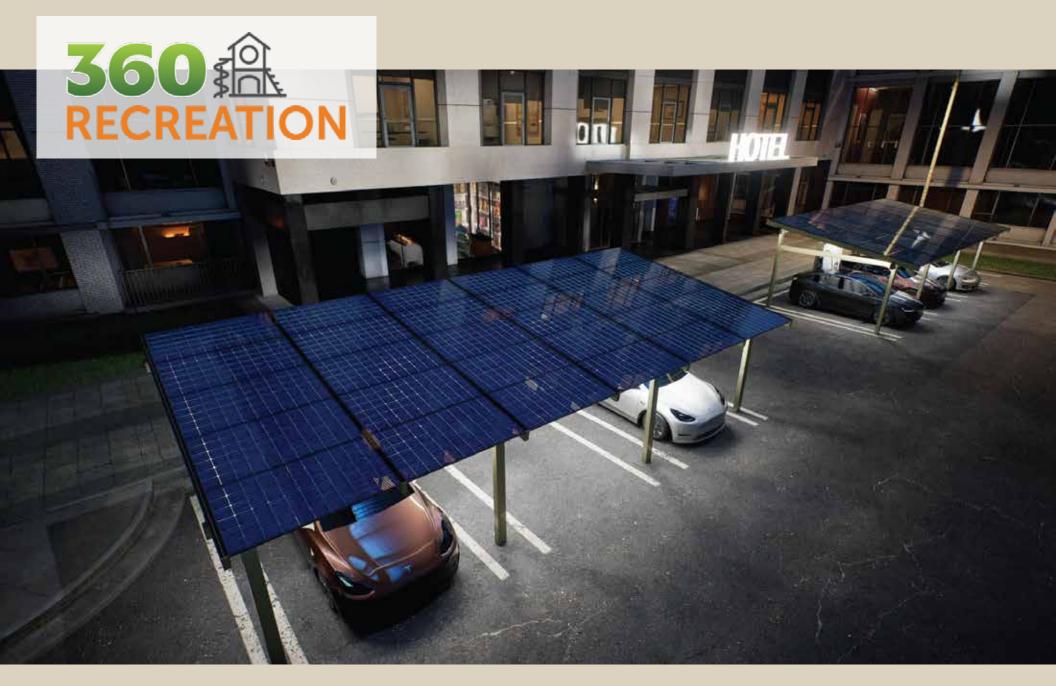

### REVENUE-GENERATING ASSET

Transform your parking lot into a revenue-generating asset by installing EV charging stations powered by our solar carports.

Integrating EV charging stations with our solar carports further accelerates the return on investment for these solar structures. This not only enhances the functionality of your property but also demonstrates to your retail customers that your business is dedicated to sustainability and committed to reducing its environmental impact.