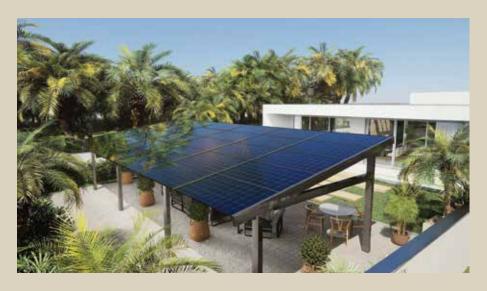

# AESTHETICS

Our solar panel carports are a game-changer, revolutionizing the way you harness energy while enhancing your property's aesthetics and functionality.

These are the only structures that actually pay for themselves.

### ENDLESS CUSTOMIZATION

- Modular components allow for unlimited custom configurations.
- 14 pre-engineered configurations
- Multiple height options up to 14ft min clearance for RVs, Trucks, and Buses
- Integrated dotless LED light strips fit perfectly into the T-Bolt slots of the Frame
   Beam and SunBeam to bring accent lighting to the SunLounge and SunPark
- Automatic Sunshades
- Automatic drop-down projector screens