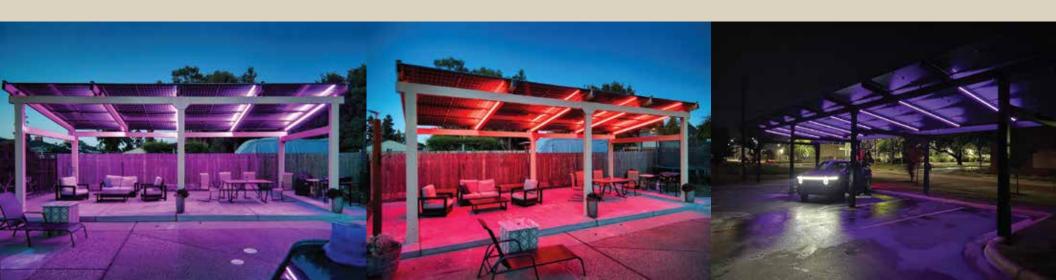

### ENDLESS CUSTOMIZATION

- Modular components allow for unlimited custom configurations.
- 14 pre-engineered configurations
- Multiple height options up to 14ft min clearance for RVs, Trucks, and Buses
- Integrated dotless LED light strips fit perfectly into the T-Bolt slots of the Frame
   Beam and SunBeam to bring accent lighting to the SunLounge and SunPark
- Automatic Sunshades
- Automatic drop-down projector screens