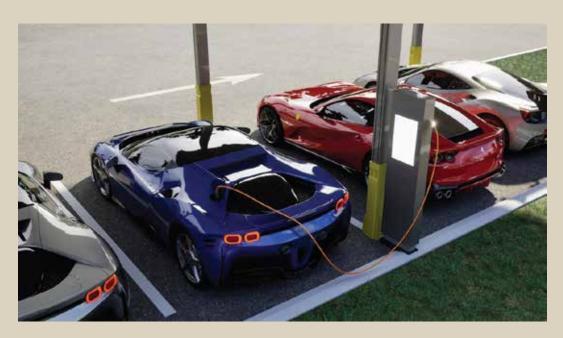

### REVENUE-GENERATING ASSET

Transform your parking lot into a revenue-generating asset by installing EV charging stations powered by our solar carports.

Integrating EV charging stations with our solar carports further accelerates the return on investment for these solar structures. This not only enhances the functionality of your property but also demonstrates to your retail customers that your business is dedicated to sustainability and committed to reducing its environmental impact.