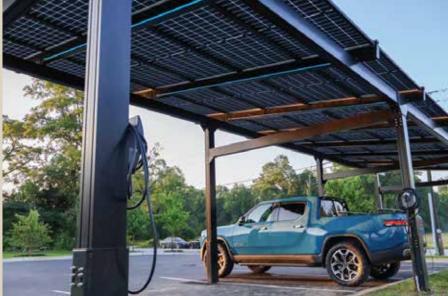

# AESTHETICS

Our solar panel carports are a game-changer, revolutionizing the way you harness energy while enhancing your property's aesthetics and functionality.

These are the only structures that actually pay for themselves.

### ENDLESS CUSTOMIZATION

- Modular components allow for unlimited custom configurations.
- 14 pre-engineered configurations
- Multiple height options up to 14ft min clearance for RVs, Trucks, and Buses
- Integrated dotless LED light strips fit perfectly into the T-Bolt slots of the Frame
   Beam and SunBeam to bring accent lighting to the SunLounge and SunPark
- Automatic Sunshades
- Automatic drop-down projector screens