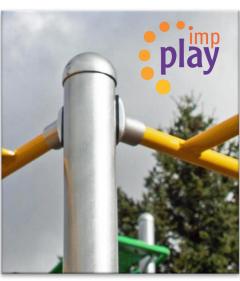

## BLUE IMP'S EXCLUSIVE IMPut CONNECTION SYSTEM

super-sleek • easy-install tamper-resistant • ultra-secure

Blue Imp's exclusive IMPut system is the only authentic direct-bolt connection system in the industry and is available in both ImpPLAY and MegaPLAY formats. Components bolt directly into factory-drilled posts, creating the most direct connection possible between the support post and the fastener. The result is a connection system that is supersleek, ultra-secure and supremely easy to install.

## **FEATURES:**

- industry-exclusive, authentic direct-bolt system
- self-tapping screw connects directly to factory-drilled posts, creating the most direct connection possible between fastener and post
- eliminates the need for a third part (i.e. threaded insert or rivnut fastener)
- rubber gaskets prevent moisture penetration
- screws and hardware are tamper-resistant

## **BENEFITS:**

- easiest, most practical and most efficient to install
- absence of third part such as threaded insert or rivnut simplifies installation
- eliminates time-consuming problems such as starting a thread, cross-threading, rivnut spinning or falling out
- significant cost savings thanks to faster, hassle-free installation process
- ideal system for community builds or supervised installs
- a super-sleek, easy-install, tamper-resistant, ultra-secure connection system