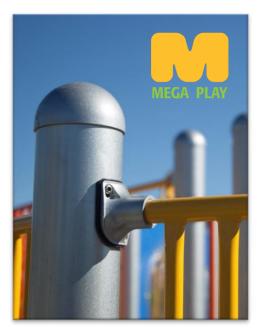

## BLUE IMP'S EXCLUSIVE IMPut CONNECTION SYSTEM

super-sleek • easy-install tamper-resistant • ultra-secure

Blue Imp's exclusive IMPut system is the only authentic direct-bolt connection system in the industry and is available in both ImpPLAY and MegaPLAY formats. Components bolt directly into factory-drilled posts, creating the most direct connection possible between the support post and the fastener. The result is a connection system that is supersleek, ultra-secure and supremely easy to install.

## **FEATURES:**

- industry-exclusive, authentic direct-bolt system
- self-tapping screw connects directly to factory-drilled posts, creating the most direct connection possible between fastener and post
- eliminates the need for a third part (i.e. threaded insert or rivnut fastener)
- rubber gaskets prevent moisture penetration
- screws and hardware are tamper-resistant

## **BENEFITS:**

- easiest, most practical and most efficient to install
- absence of third part such as threaded insert or rivnut simplifies installation
- eliminates time-consuming problems such as starting a thread, cross-threading, rivnut spinning or falling out
- significant cost savings thanks to faster, hassle-free installation process
- ideal system for community builds or supervised installs
- a super-sleek, easy-install, tamper-resistant, ultra-secure connection system