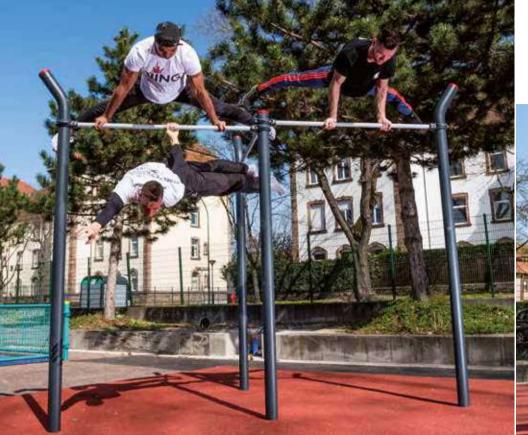

# STRENGTH, BALANCE AND CONTROL

**Street Workout**, also known as "**Street Gym**" or "**Callisthenics**", dates back to the Olympic Games in **Ancient Greece**.

**Callisthenics** comes from the Greek words kallos (beauty) and stenos (strength).

**Today, Street Workout** is a popular outdoor fitness discipline, accessible to everyone, that combines **weight training and often spectacular "Freestyle"** (street gymnastics) moves.

Street Workout is becoming increasingly popular in Europe, with more and more men and women of all ages and levels taking part, and several teams emerging to develop the discipline. Often, "WorkOuters" or "StreetWorkOuters" still carry out their discipline on street furniture (benches, lamp posts, poles, playground equipment,

Working with sports experts, **Street Workout** associations and the Strasbourg-based **"BarStras\*"** team in particular, **Husson** was one of the first companies to invest in this emerging discipline, introducing the new **Out&Fit® SWO** spaces.

# STRENGTH, BALANCE AND CONTROL

Working with our experts, we designed the **Out&Fit® SWO Pro** zones for elite "StreetWorkOuters" and the **Out&Fit® SWO Training** zones for everyone, including beginners and people with reduced mobility.