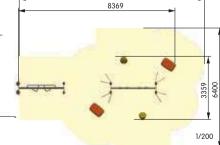

## COlor' ado Multisports JCN-0021

enclosure

OPTIONS sport

outside enclosure

outside enclosure

#### **OPTIONAL EXTRAS**

2 sets of miniature goals

2 perch-style seats 1 access for people with reduced mobility

Other activities, themes and colours:

Refer to the **Color'ado®** presentation pages and contact your regional manager for advice.