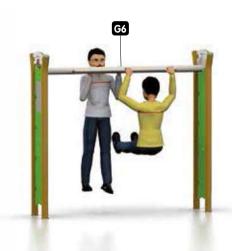

VERSION WITH COVER, URBAN THEME

**Hand Challenge** 

Push-Up

Multi-Shoulder Press Upper Body OFX Straps Lower Body OFX Straps

OFX Multi-Straps

View B

A comprehensive **Out&Fit** Gym configuration, with an additional G6 "Multi-Shoulder Press" module that is popular with athletes and a covered section. For 8 users and with more than 56 exercises.

Other themes, colours and apparatus: refer to the **Out&Fit** Gym presentation pages and contact your regional manager for advice.

OFX Multi-Straps

**S3** 

View A

A comprehensive **Out&Fit** Gym configuration, with an additional G6 "Multi-Shoulder Press" module that is popular with athletes and a covered section.

1/100

A compact and comprehensive **Out&Fit** Gym configuration with a G6 "Multi-Shoulder Press" module and a G9 "OFX Multi-Straps" unit offering multiple core strengthening exercises for the upper and lower body. For 10 users and with more than 55 exercises.