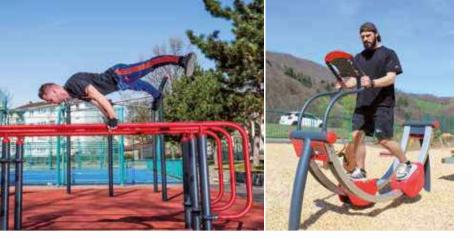

# STRENGTH, BALANCE AND CONTROL

**Street Workout**, also known as "**Street Gym**" or "**Callisthenics**", dates back to the Olympic Games in **Ancient Greece**.

**Callisthenics** comes from the Greek words kallos (beauty) and stenos (strength).

**Today, Street Workout** is a popular outdoor fitness discipline, accessible to everyone, that combines **weight training and often spectacular "Freestyle"** (street gymnastics) moves.

Street Workout is becoming increasingly popular in Europe, with more and more men and women of all ages and levels taking part, and several teams emerging to develop the discipline. Often, "WorkOuters" or "StreetWorkOuters" still carry out their discipline on street furniture (benches, lamp posts, poles, playground equipment,

# STRENGTH, BALANCE AND CONTROL

Working with our experts, we designed the **Out&Fit® SWO Pro** zones for elite "StreetWorkOuters" and the **Out&Fit® SWO Training** zones for everyone, including beginners and people with reduced mobility.