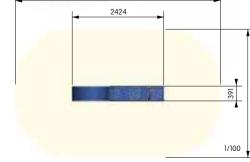

## Out&Fit Stretching JFI-0701 "Stretching Key" Bench

The **Out&Fit** Stretching Bench, with its exclusive design, offers around a dozen highly beneficial flexibility and stretching exercises.

It's also a great way to rest and relax!
For 1-2 users and with more than 10 exercises.