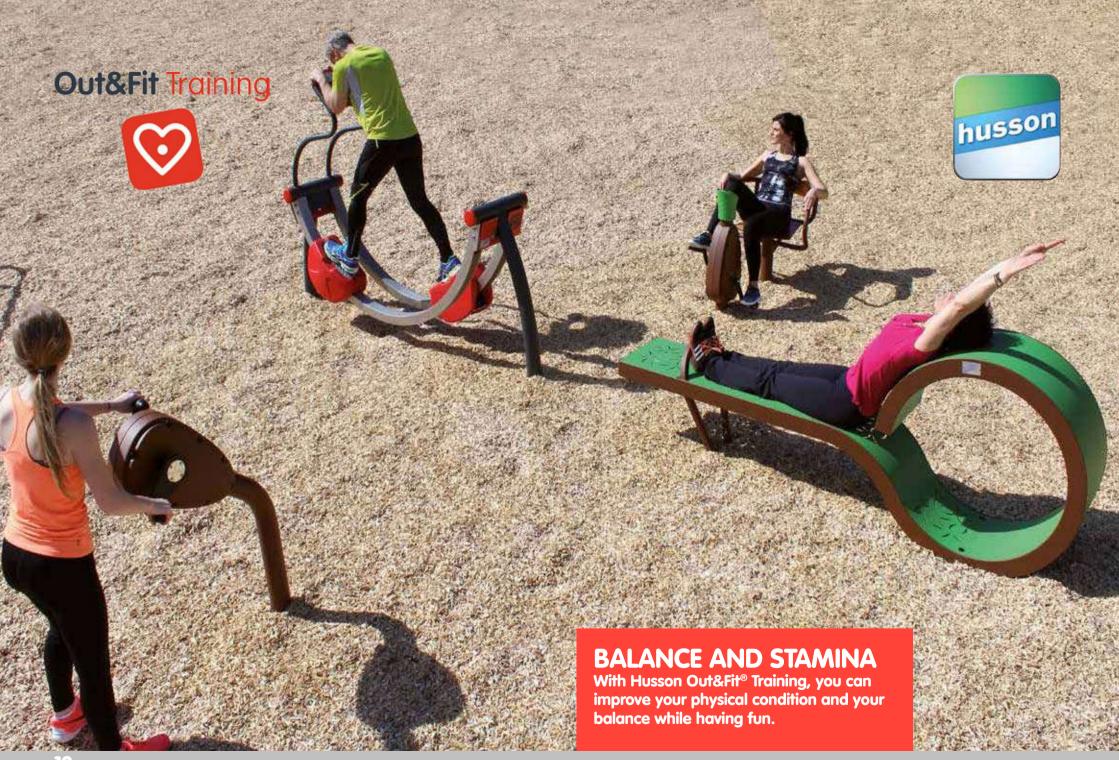

#### **Out&Fit Training**

### **Out&Fit®** Training **BALANCE AND STAMINA**

Also known as cardio training, the Out&Fit® Training range combines weight-lifting and cardio-vascular training to work your whole body. Accessible to a wide public, the programme offers numerous exercises on exclusive pieces of apparatus: Ski-Training, Cycling, Hand-Cycle, Skate-Training, Rotating discs, Twister, Obstacle course.