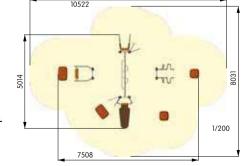

VERSION WITH COVER, URBAN THEME

**Hand Challenge** 

Push-Up

Multi-Shoulder Press Upper Body OFX Straps Lower Body OFX Straps

OFX Multi-Straps

View B

A comprehensive **Out&Fit** Gym configuration, with an additional G6 "Multi-Shoulder Press" module that is popular with athletes and a covered section. For 8 users and with more than 56 exercises.

Other themes, colours and apparatus: refer to the **Out&Fit** Gym presentation pages and contact your regional manager for advice.

OFX Multi-Straps

**S3** 

View A

A comprehensive **Out&Fit** Gym configuration, with an additional G6 "Multi-Shoulder Press" module that is popular with athletes and a covered section.

For 13 users and with more than 71 exercises.

Other themes, colours and apparatus: refer to the **Out&Fit** Gym presentation pages and contact your regional manager for advice.

Push-Up

Power Tower

Lower Back

OFX Multi-Straps

View A

View B

A compact, comprehensive **Out&Fit** Gym configuration. For 8 users and with more than 60 exercises.

Other themes, colours and apparatus: refer to the **Out&Fit** Gym presentation pages and contact your regional manager for advice.

Lower Back

OFX Multi-Straps

A compact, very comprehensive **Out&Fit** Gym configuration. For 11 users and with more than 70 exercises.

Other themes, colours and apparatus: refer to the **Out&Fit** Gym presentation pages and contact your regional manager for advice.

1/100

A compact and comprehensive **Out&Fit** Gym configuration with a G6 "Multi-Shoulder Press" module and a G9 "OFX Multi-Straps" unit offering multiple core strengthening exercises for the upper and lower body. For 10 users and with more than 55 exercises.

Other themes, colours and apparatus: refer to the **Out&Fit** Gym presentation pages and contact your regional manager for advice.