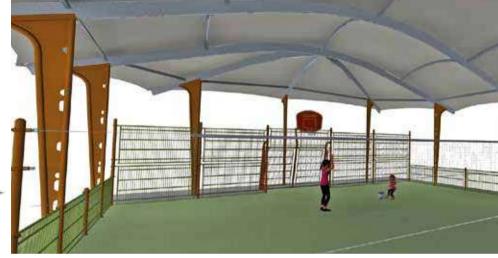

# Color' ado Multisports covered

- Never miss a day of Multisports! The Color'ado® Multisports Covered enclosures encourage people to play team sports and are the ideal place to host other sport and cultural events – all year round!
- All the benefits of outdoor sport without the drawbacks: The special **Color'ado® Multisports** cover gets people enthusiastic about sport when it's raining and boosts energy on sunny days.
- A splendid exclusive\* design with gentle, rounded shapes.
- Total quality at all times: the translucent cover provides natural ventilation and lighting.
- The ideal investment: extremely cost-effective in comparison with other equipment (football pitch, gym, etc.).
- A modular, scalable concept: the Color'ado® Multisports Covered enclosure is suitable for almost any site, environment and budget. It can even be installed in several phases.

## Multisports covered JCN-0500

outside enclosure

outside enclosure

Multisports enclosure with covered play area and 2 covered spaces at the ends for additional activities (sport and cultural events).