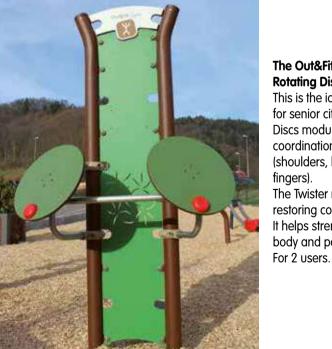

## Out&Fit Training JFI-0908 Twister & Rotating Discs Duo

### The Out&Fit Twister & **Rotating Discs Duo**

This is the ideal fitness apparatus for senior citizens. The Rotating Discs module helps improve coordination and joint flexibility (shoulders, knees, wrists and fingers).

The Twister module is perfect for restoring confidence. It helps strengthen the lower body and pelvic muscles.