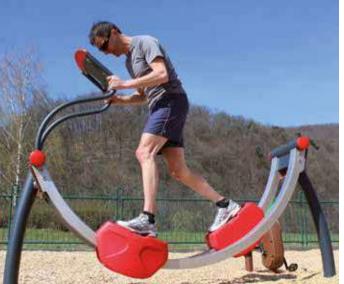

## Out&Fit Training JFI-0901 Ski-Training

**The Out&Fit® Ski-Training\*** is an excellent piece of apparatus allowing as many people as possible to improve their physical condition in a fun and motivating way.

This multi-functional equipment offers 3 different exercises to strengthen the main muscles in your lower limbs and upper body. **The Out&Fit® Ski-Training\*** helps you boost your cardio-vascular fitness and stamina, burn calories, and improve balance and coordination.

The exclusive\* Husson stainless steel rail and runner system is easy and cost-effective to maintain... guaranteed.

The guarantee of quality, sturdiness and durability from Husson. For 1 user.

\* registered designs