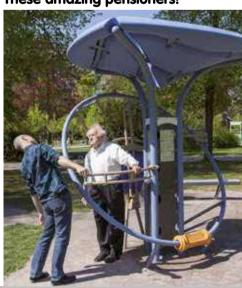

#### These amazing pensioners!

Félicie, 80-year-old sportswoman!

"I really like this new equipment set up in the Orangerie Park in Strasbourg. Pierre, a physiotherapist, who was there when it was opened, clearly explained the exercises to me and I am thrilled to be able to use the power tower!"