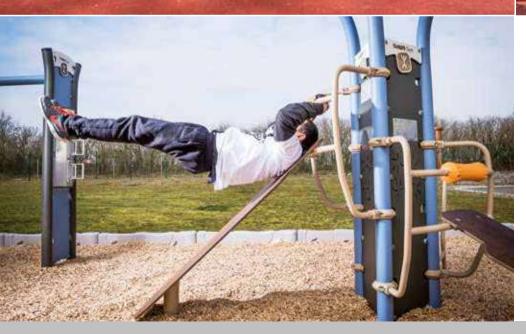

Contact your regional manager for a detailed assessment of your project.

Abdominal

Push&Pull Bar

Para Dips

This is a well-equipped Out&Fit Street WorkOut configuration, featuring various pieces of apparatus that create a comprehensive space: several Trax Bars, Abdominal Boards, and Vertical, Horizontal and Inclined Ladders.

It also comes with a special piece of apparatus for people with reduced mobility (Para Dips).

In total, this configuration offers more than 65 exercises, moves and routines.

The Out&Fit Street WorkOut apparatus is fully modular and can be adapted to the site where it is installed (more than 30 different modules available). Contact your regional manager for a detailed assessment of your project.