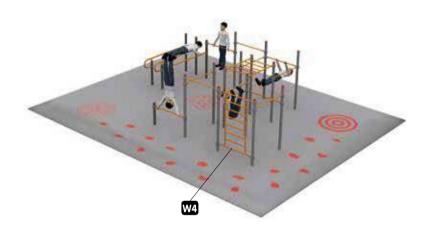

# STRENGTH, BALANCE AND CONTROL

**Street Workout**, also known as "**Street Gym**" or "**Callisthenics**", dates back to the Olympic Games in **Ancient Greece**.

**Callisthenics** comes from the Greek words kallos (beauty) and stenos (strength).

**Today, Street Workout** is a popular outdoor fitness discipline, accessible to everyone, that combines **weight training and often spectacular "Freestyle"** (street gymnastics) moves.

Street Workout is becoming increasingly popular in Europe, with more and more men and women of all ages and levels taking part, and several teams emerging to develop the discipline. Often, "WorkOuters" or "StreetWorkOuters" still carry out their discipline on street furniture (benches, lamp posts, poles, playground equipment,

# STRENGTH, BALANCE AND CONTROL

Working with our experts, we designed the **Out&Fit® SWO Pro** zones for elite "StreetWorkOuters" and the **Out&Fit® SWO Training** zones for everyone, including beginners and people with reduced mobility.

In addition to the essential Dips Bar and Trax Bar, this comprehensive **Out&Fit Street WorkOut** configuration includes an Arena with 3 ladders (horizontal, vertical and inclined) that are ideal for Pro and Training exercises and moves.