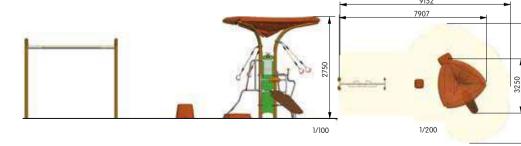

## Out&Fit Training JFI-0901 Ski-Training

**The Out&Fit® Ski-Training\*** is an excellent piece of apparatus allowing as many people as possible to improve their physical condition in a fun and motivating way.

This multi-functional equipment offers 3 different exercises to strengthen the main muscles in your lower limbs and upper body. **The Out&Fit® Ski-Training\*** helps you boost your cardio-vascular fitness and stamina, burn calories, and improve balance and coordination.

The exclusive\* Husson stainless steel rail and runner system is easy and cost-effective to maintain... guaranteed.

The guarantee of quality, sturdiness and durability from Husson. For 1 user.

\* registered designs