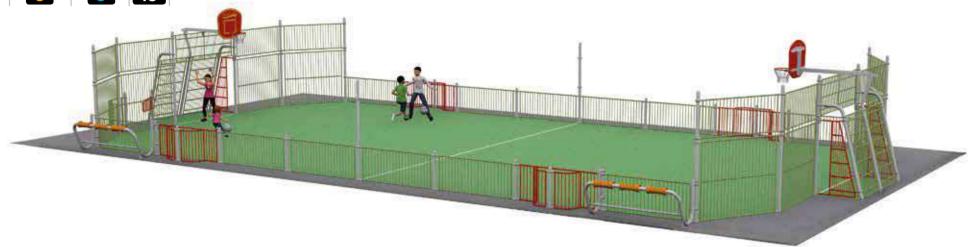

### Minimum space, maximum versatility:

MINIMUM space, MAXIMUM versatility: with an area of no more than 24 x 13 metres, the game can begin!

More than 20 sports that anyone can play, inside and outside the enclosure.

#### Color'ado® Multisports:

football, basketball, handball, volleyball, badminton, football tennis, quick soccer, roller basketball, cycle ball, etc.

Plus, optional extras: roller hockey, cricket, tennis, table tennis, table football, fitness, stretching, training, street workout, athletics, etc.

### Color'ado® **Multisports enclosures**

### A genuinely ATTRACTIVE SPACE:

In the country or in the city, at a leisure centre or holiday park, **Color'ado®** Multisports enclosures provide new spaces for freedom, sport and activities.