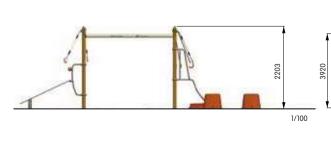

VERSION WITH COVER, URBAN THEME

**Hand Challenge** 

Push-Up

Multi-Shoulder Press Upper Body OFX Straps Lower Body OFX Straps

OFX Multi-Straps

View B

A comprehensive **Out&Fit** Gym configuration, with an additional G6 "Multi-Shoulder Press" module that is popular with athletes and a covered section. For 8 users and with more than 56 exercises.

Other themes, colours and apparatus: refer to the **Out&Fit** Gym presentation pages and contact your regional manager for advice.

OFX Multi-Straps

**S3** 

View A

A comprehensive **Out&Fit** Gym configuration, with an additional G6 "Multi-Shoulder Press" module that is popular with athletes and a covered section.