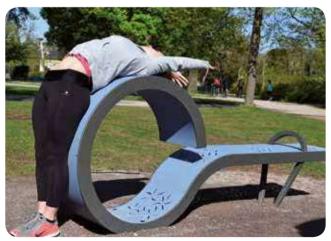

#### **Out&Fit Training**

### **Out&Fit®** Training **BALANCE AND STAMINA**

Also known as cardio training, the Out&Fit® Training range combines weight-lifting and cardio-vascular training to work your whole body. Accessible to a wide public, the programme offers numerous exercises on exclusive pieces of apparatus: Ski-Training, Cycling, Hand-Cycle, Skate-Training, Rotating discs, Twister, Obstacle course.