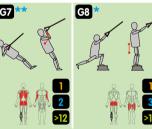

## Out&Fit Training JFI-0901 Ski-Training

**The Out&Fit® Ski-Training\*** is an excellent piece of apparatus allowing as many people as possible to improve their physical condition in a fun and motivating way.

This multi-functional equipment offers 3 different exercises to strengthen the main muscles in your lower limbs and upper body. **The Out&Fit® Ski-Training\*** helps you boost your cardio-vascular fitness and stamina, burn calories, and improve balance and coordination.

The exclusive\* Husson stainless steel rail and runner system is easy and cost-effective to maintain... guaranteed.

The guarantee of quality, sturdiness and durability from Husson. For 1 user.

\* registered designs

### Out&Fit Training JFI-0906 Cycle

**The Out&Fit® Cycle** is an excellent piece of apparatus allowing as many people as possible to improve their physical condition in a fun and motivating way.

**The Out&Fit® Cycle** comes with an exclusive electro-magnet resistance system that makes it the perfect training companion (the faster you pedal, the greater the resistance).

The basic model (JFI-0906) comes with a smartphone holder. Husson also offers a model with a smartphone charger (JFI-0907) – the electricity you generate when cycling is used to charge your phone!

The apparatus is ergonomically designed for comfort and safety (excellent back support).

The guarantee of quality, sturdiness and durability from Husson.