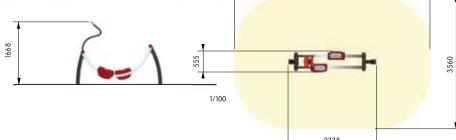

#### • Ease-of-use and dimensions:

The **Out&Fit®** stations and apparatus are designed to be easy to use, allowing everyone to exercise and relax outdoors, in the best conditions and in the ultimate comfort.

• Safety:

The **Out&Fit®** apparatus is designed according to a strict set of specifications aligned with the requirements of the new EN 16630 standard. The equipment is then tested and approved by an independent laboratory. They are designed for adults and teenagers over 14 years old.

1/100

A compact and comprehensive **Out&Fit** Gym configuration with a G6 "Multi-Shoulder Press" module and a G9 "OFX Multi-Straps" unit offering multiple core strengthening exercises for the upper and lower body. For 10 users and with more than 55 exercises.