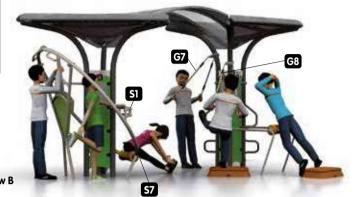

VERSION WITH COVER, URBAN THEME

**Hand Challenge** 

Push-Up

Multi-Shoulder Press Upper Body OFX Straps Lower Body OFX Straps

OFX Multi-Straps

View B

A comprehensive **Out&Fit** Gym configuration, with an additional G6 "Multi-Shoulder Press" module that is popular with athletes and a covered section. For 8 users and with more than 56 exercises.

Other themes, colours and apparatus: refer to the **Out&Fit** Gym presentation pages and contact your regional manager for advice.

OFX Multi-Straps

**S3** 

View A

A comprehensive **Out&Fit** Gym configuration, with an additional G6 "Multi-Shoulder Press" module that is popular with athletes and a covered section.