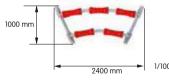

### Minimum space, maximum versatility:

MINIMUM space, MAXIMUM versatility: with an area of no more than 24 x 13 metres, the game can begin!

More than 20 sports that anyone can play, inside and outside the enclosure.