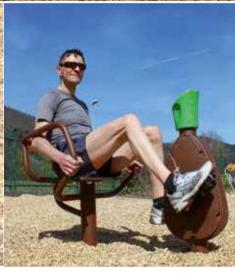

### Out&Fit Training JFI-0906 Cycle

**The Out&Fit® Cycle** is an excellent piece of apparatus allowing as many people as possible to improve their physical condition in a fun and motivating way.

**The Out&Fit® Cycle** comes with an exclusive electro-magnet resistance system that makes it the perfect training companion (the faster you pedal, the greater the resistance).

The basic model (JFI-0906) comes with a smartphone holder. Husson also offers a model with a smartphone charger (JFI-0907) – the electricity you generate when cycling is used to charge your phone!

The apparatus is ergonomically designed for comfort and safety (excellent back support).

The guarantee of quality, sturdiness and durability from Husson.