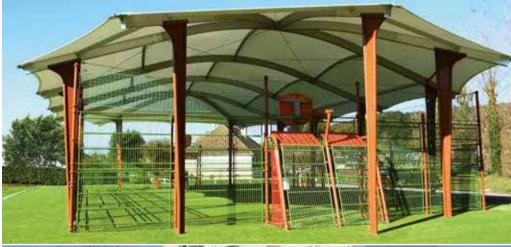

# Color' ado Multisports covered

- Never miss a day of Multisports! The Color'ado® Multisports Covered enclosures encourage people to play team sports and are the ideal place to host other sport and cultural events – all year round!
- All the benefits of outdoor sport without the drawbacks: The special **Color'ado® Multisports** cover gets people enthusiastic about sport when it's raining and boosts energy on sunny days.
- A splendid exclusive\* design with gentle, rounded shapes.
- Total quality at all times: the translucent cover provides natural ventilation and lighting.
- The ideal investment: extremely cost-effective in comparison with other equipment (football pitch, gym, etc.).
- A modular, scalable concept: the Color'ado® Multisports Covered enclosure is suitable for almost any site, environment and budget. It can even be installed in several phases.

### 1. An innovative construction concept:

- the Color'ado® cover comprises a steel/aluminium frame and a stretched textile membrane.
- the frame's side posts form part of the covered multisports enclosure structure (no superimposed posts and no overhangs).
- the 2 end cover modules brace the unit as a whole (no metal bracing arms or cross-pieces).
- the stretched textile membrane offers multiple benefits: translucent, acoustically designed and self-cleaning.
- 2. Exceptionally robust: with a galvanised steel and aluminium frame.
- 3. 10-year guarantee on the metal frame.

## Multisports covered JCN-0500

outside enclosure

outside enclosure

Multisports enclosure with covered play area and 2 covered spaces at the ends for additional activities (sport and cultural events).