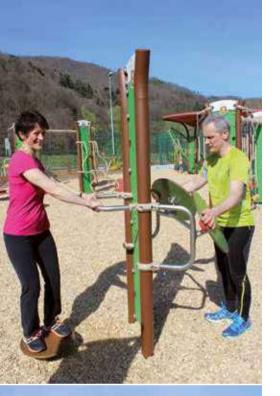

## Out&Fit Training JFI-0908 Twister & Rotating Discs Duo

### The Out&Fit Twister & **Rotating Discs Duo**

This is the ideal fitness apparatus for senior citizens. The Rotating Discs module helps improve coordination and joint flexibility (shoulders, knees, wrists and fingers).

The Twister module is perfect for restoring confidence. It helps strengthen the lower body and pelvic muscles.