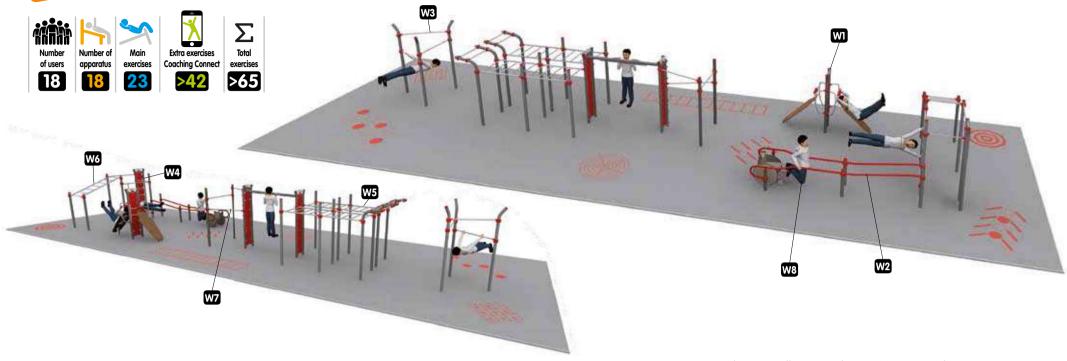

In addition to the essential Dips Bar and Trax Bar, this comprehensive **Out&Fit Street WorkOut** configuration includes an Arena with 3 ladders (horizontal, vertical and inclined) that are ideal for Pro and Training exercises and moves.

In total, this configuration offers more than 55 exercises, moves and routines.

The **Out&Fit Street WorkOut** apparatus is fully modular and can be adapted to the site where it is installed (more than 30 different modules available).

Contact your regional manager for a detailed assessment of your project.

Abdominal

Push&Pull Bar

Para Dips

This is a well-equipped Out&Fit Street WorkOut configuration, featuring various pieces of apparatus that create a comprehensive space: several Trax Bars, Abdominal Boards, and Vertical, Horizontal and Inclined Ladders.

It also comes with a special piece of apparatus for people with reduced mobility (Para Dips).

In total, this configuration offers more than 65 exercises, moves and routines.

The Out&Fit Street WorkOut apparatus is fully modular and can be adapted to the site where it is installed (more than 30 different modules available). Contact your regional manager for a detailed assessment of your project.