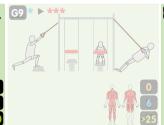

VERSION WITH COVER, URBAN THEME

**Hand Challenge** 

Push-Up

Multi-Shoulder Press Upper Body OFX Straps Lower Body OFX Straps

OFX Multi-Straps

View B

A comprehensive **Out&Fit** Gym configuration, with an additional G6 "Multi-Shoulder Press" module that is popular with athletes and a covered section. For 8 users and with more than 56 exercises.

Other themes, colours and apparatus: refer to the **Out&Fit** Gym presentation pages and contact your regional manager for advice.

OFX Multi-Straps

**S3** 

View A

A comprehensive **Out&Fit** Gym configuration, with an additional G6 "Multi-Shoulder Press" module that is popular with athletes and a covered section.