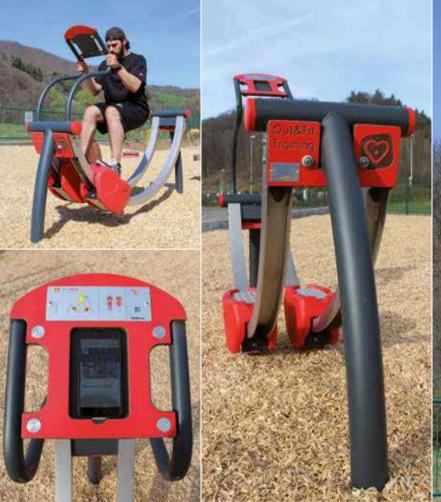

### Out&Fit Training JFI-0906 Cycle

**The Out&Fit® Cycle** is an excellent piece of apparatus allowing as many people as possible to improve their physical condition in a fun and motivating way.

**The Out&Fit® Cycle** comes with an exclusive electro-magnet resistance system that makes it the perfect training companion (the faster you pedal, the greater the resistance).

The basic model (JFI-0906) comes with a smartphone holder. Husson also offers a model with a smartphone charger (JFI-0907) – the electricity you generate when cycling is used to charge your phone!

The apparatus is ergonomically designed for comfort and safety (excellent back support).

The guarantee of quality, sturdiness and durability from Husson.