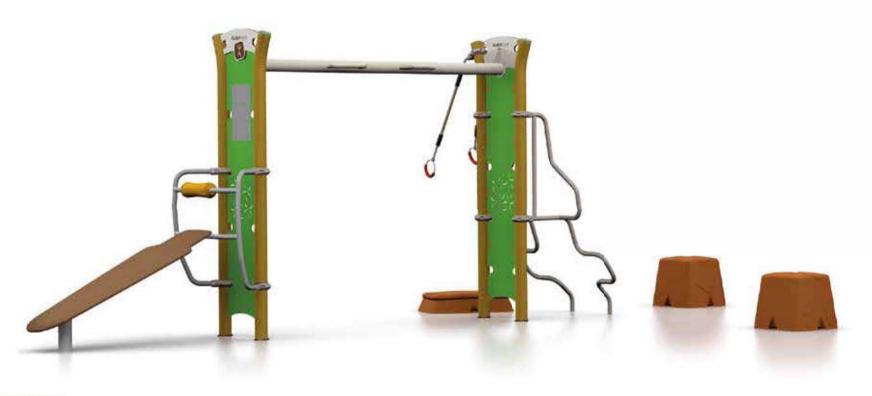

VERSION WITH COVER, URBAN THEME

**Hand Challenge** 

Push-Up

Multi-Shoulder Press Upper Body OFX Straps Lower Body OFX Straps

OFX Multi-Straps

View B

A comprehensive **Out&Fit** Gym configuration, with an additional G6 "Multi-Shoulder Press" module that is popular with athletes and a covered section. For 8 users and with more than 56 exercises.

Other themes, colours and apparatus: refer to the **Out&Fit** Gym presentation pages and contact your regional manager for advice.

OFX Multi-Straps

**S3** 

View A

A comprehensive **Out&Fit** Gym configuration, with an additional G6 "Multi-Shoulder Press" module that is popular with athletes and a covered section.