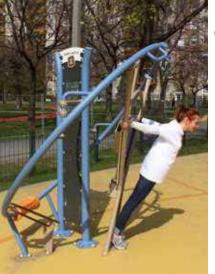

## STRENGTH AND TONING FOR EVERYONE

Weight training is a great way to improve your physical condition. A muscular and toned body is stronger, more resistant and better balanced.

But you can't improve your fitness without ... effort!

Olivier, sportsman and physiotherapist, 27 "I train regularly indoors but this is ideal for training outdoors, especially on this very

André, sportsman, 41

"This new fitness apparatus means we can do our weight training outdoors. Several of us can go, whenever we want. It's great and what's more. it's free!"