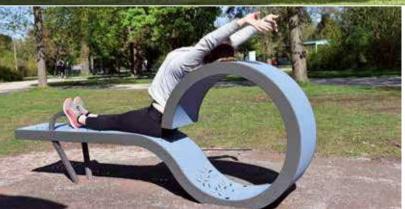

## Out&Fit Stretching JFI-0701 "Stretching Key" Bench

The **Out&Fit** Stretching Bench, with its exclusive design, offers around a dozen highly beneficial flexibility and stretching exercises.

It's also a great way to rest and relax!
For 1-2 users and with more than 10 exercises.