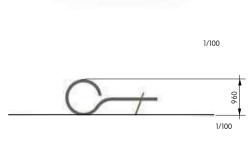

## Out&Fit Stretching JFI-0701 "Stretching Key" Bench

The **Out&Fit** Stretching Bench, with its exclusive design, offers around a dozen highly beneficial flexibility and stretching exercises.

It's also a great way to rest and relax!
For 1-2 users and with more than 10 exercises.