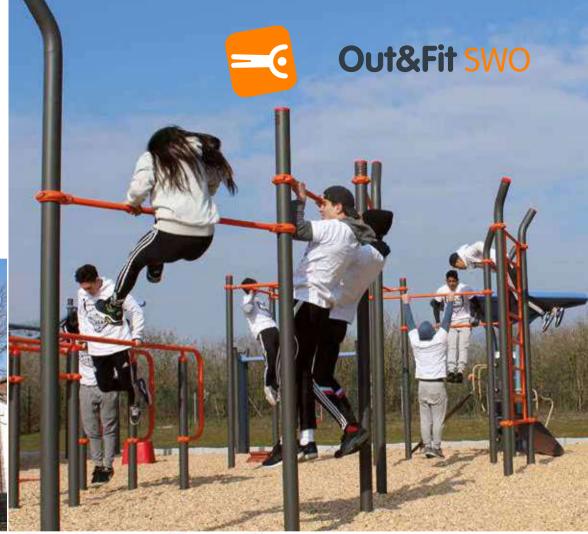

### **Out&Fit SWO**

# STRENGTH, BALANCE AND CONTROL

**Street Workout**, also known as "**Street Gym**" or "**Callisthenics**", dates back to the Olympic Games in **Ancient Greece**.

**Callisthenics** comes from the Greek words kallos (beauty) and stenos (strength).

**Today, Street Workout** is a popular outdoor fitness discipline, accessible to everyone, that combines **weight training and often spectacular "Freestyle"** (street gymnastics) moves.

Street Workout is becoming increasingly popular in Europe, with more and more men and women of all ages and levels taking part, and several teams emerging to develop the discipline. Often, "WorkOuters" or "StreetWorkOuters" still carry out their discipline on street furniture (benches, lamp posts, poles, playground equipment,

fitness trails, etc.). **Husson** first uncovered this new discipline more than 10 years ago, when the first generation of its **Color'ado®** Outdoor Fitness equipment, dating from 1991, was regularly used by "WorkOuters".

Working with sports experts, **Street Workout** associations and the Strasbourg-based **"BarStras\*"** team in particular, **Husson** was one of the first companies to invest in this emerging discipline, introducing the new **Out&Fit® SWO** spaces.