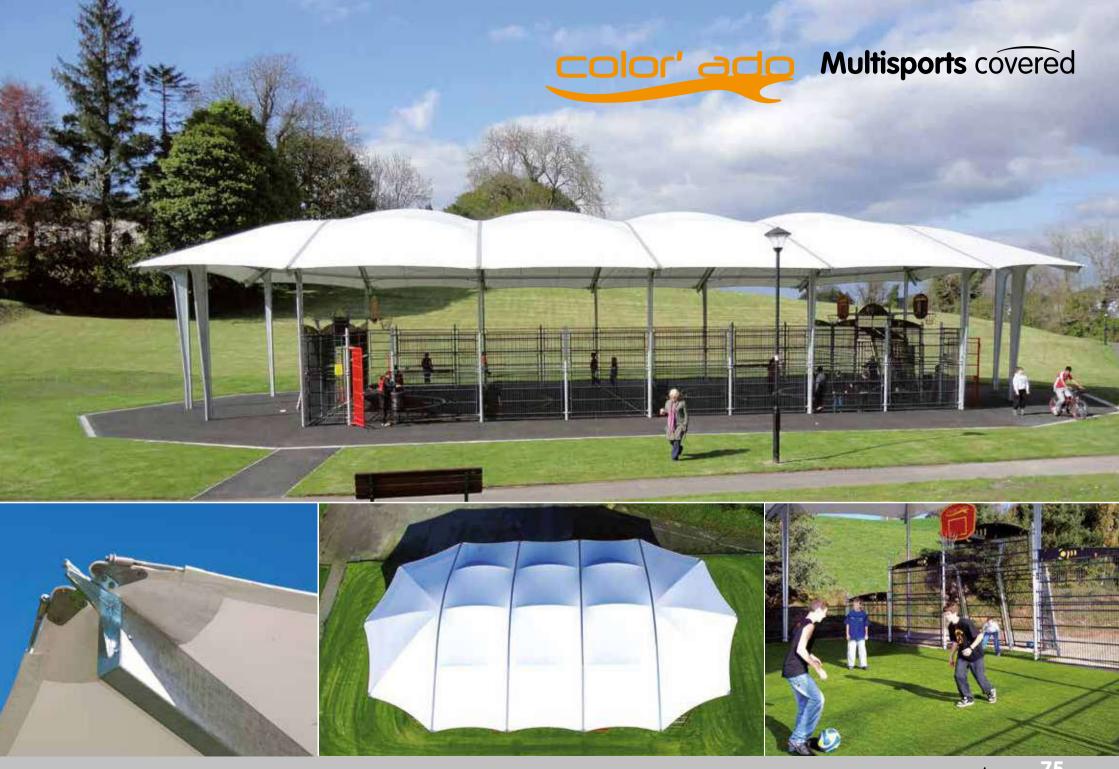

# Color' ado Multisports covered

- Never miss a day of Multisports! The Color'ado® Multisports Covered enclosures encourage people to play team sports and are the ideal place to host other sport and cultural events – all year round!
- All the benefits of outdoor sport without the drawbacks: The special **Color'ado® Multisports** cover gets people enthusiastic about sport when it's raining and boosts energy on sunny days.
- A splendid exclusive\* design with gentle, rounded shapes.
- Total quality at all times: the translucent cover provides natural ventilation and lighting.
- The ideal investment: extremely cost-effective in comparison with other equipment (football pitch, gym, etc.).
- A modular, scalable concept: the Color'ado® Multisports Covered enclosure is suitable for almost any site, environment and budget. It can even be installed in several phases.

### 1. An innovative construction concept:

- the Color'ado® cover comprises a steel/aluminium frame and a stretched textile membrane.
- the frame's side posts form part of the covered multisports enclosure structure (no superimposed posts and no overhangs).
- the 2 end cover modules brace the unit as a whole (no metal bracing arms or cross-pieces).
- the stretched textile membrane offers multiple benefits: translucent, acoustically designed and self-cleaning.
- 2. Exceptionally robust: with a galvanised steel and aluminium frame.
- 3. 10-year guarantee on the metal frame.

## Multisports covered JCN-0500

outside enclosure

outside enclosure

Multisports enclosure with covered play area and 2 covered spaces at the ends for additional activities (sport and cultural events).