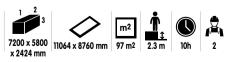

### Minimum space, maximum versatility:

MINIMUM space, MAXIMUM versatility: with an area of no more than 24 x 13 metres, the game can begin!

More than 20 sports that anyone can play, inside and outside the enclosure.