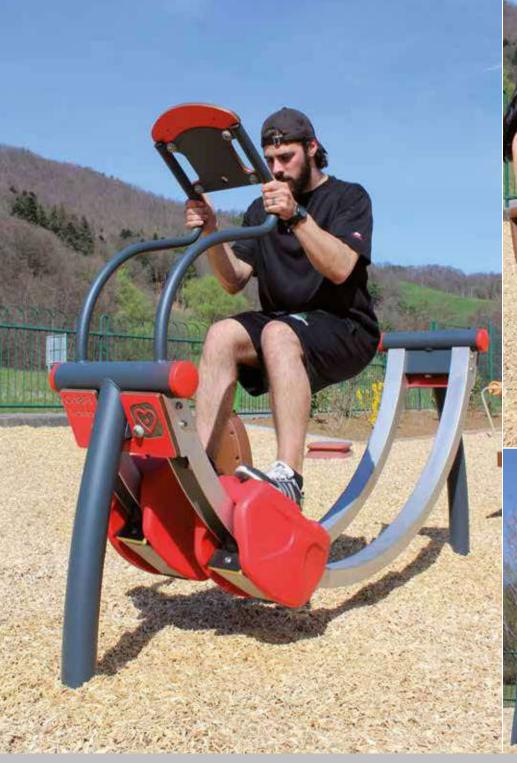

### Out&Fit Training JFI-0906 Cycle

**The Out&Fit® Cycle** is an excellent piece of apparatus allowing as many people as possible to improve their physical condition in a fun and motivating way.

**The Out&Fit® Cycle** comes with an exclusive electro-magnet resistance system that makes it the perfect training companion (the faster you pedal, the greater the resistance).

The basic model (JFI-0906) comes with a smartphone holder. Husson also offers a model with a smartphone charger (JFI-0907) – the electricity you generate when cycling is used to charge your phone!

The apparatus is ergonomically designed for comfort and safety (excellent back support).

The guarantee of quality, sturdiness and durability from Husson.