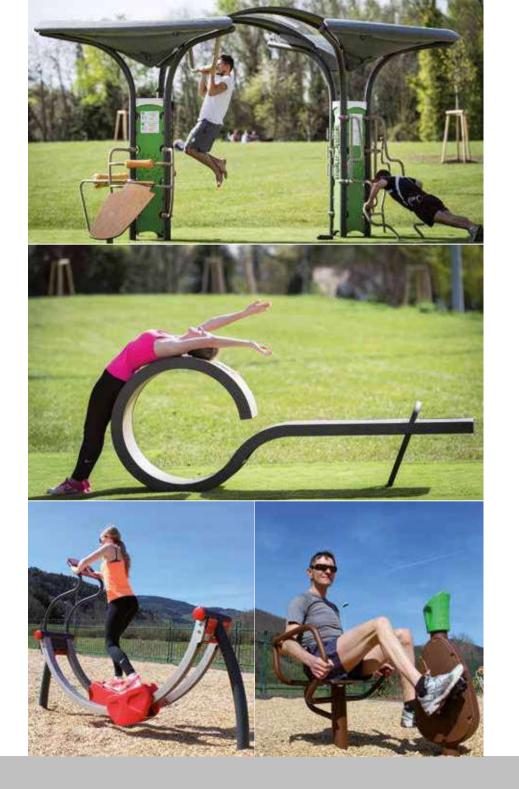

## **Out&Fit** Gym

## STRENGTH AND TONING FOR EVERYONE

Weight training is a great way to improve your physical condition. A muscular and toned body is stronger, more resistant and better balanced.

But you can't improve your fitness without ... effort!

# Out&Fit® Gym STRENGTH AND TONING FOR EVERYONE

An astonishing figure<sup>(1)</sup>: 80% of back pain is due to weak muscles. That's why it's important to do core exercises regularly – to strengthen your abdominal and upper and lower back muscles around your spinal column. With the **Out&Fit® Gym** spaces, you can now improve your body and your health whenever you want, outdoors, and in any weather. **Out&Fit® Gym** apparatus has been designed along with sport and health care specialists and is efficient, ergonomic and fun all at once. The equipment is suitable for everyone – women, men, teenagers, adults, senior citizens, whether you're a beginner, experienced or an expert. It's universally popular. The **Out&Fit® Gym** programme is complete and encouraging, and the exercises are intuitive and attractive.

Thanks to a dozen pieces of apparatus, it is possible to work out under excellent conditions, with more than 140 basic activities to strengthen your main muscle groups. Other exercises and training programmes developed by our coaches will be available to download soon.

### **Out&Fit®** Training **BALANCE AND STAMINA**

Also known as cardio training, the Out&Fit® Training range combines weight-lifting and cardio-vascular training to work your whole body. Accessible to a wide public, the programme offers numerous exercises on exclusive pieces of apparatus: Ski-Training, Cycling, Hand-Cycle, Skate-Training, Rotating discs, Twister, Obstacle course.