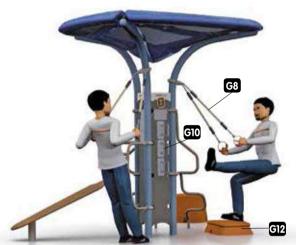

VERSION WITH COVER, URBAN THEME

**Hand Challenge** 

Push-Up

Multi-Shoulder Press Upper Body OFX Straps Lower Body OFX Straps

OFX Multi-Straps

View B

A comprehensive **Out&Fit** Gym configuration, with an additional G6 "Multi-Shoulder Press" module that is popular with athletes and a covered section. For 8 users and with more than 56 exercises.

Other themes, colours and apparatus: refer to the **Out&Fit** Gym presentation pages and contact your regional manager for advice.

OFX Multi-Straps

**S3** 

View A

A comprehensive **Out&Fit** Gym configuration, with an additional G6 "Multi-Shoulder Press" module that is popular with athletes and a covered section.

For 13 users and with more than 71 exercises.

Other themes, colours and apparatus: refer to the **Out&Fit** Gym presentation pages and contact your regional manager for advice.

Push-Up

Power Tower

Lower Back

OFX Multi-Straps

View A

View B

A compact, comprehensive **Out&Fit** Gym configuration. For 8 users and with more than 60 exercises.

Other themes, colours and apparatus: refer to the **Out&Fit** Gym presentation pages and contact your regional manager for advice.

Lower Back

OFX Multi-Straps

A compact, very comprehensive **Out&Fit** Gym configuration. For 11 users and with more than 70 exercises.

Other themes, colours and apparatus: refer to the **Out&Fit** Gym presentation pages and contact your regional manager for advice.

1/100

A compact and comprehensive **Out&Fit** Gym configuration with a G6 "Multi-Shoulder Press" module and a G9 "OFX Multi-Straps" unit offering multiple core strengthening exercises for the upper and lower body. For 10 users and with more than 55 exercises.