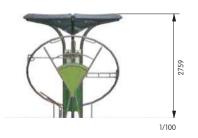

## Out&Fit Training JFI-0901 Ski-Training

**The Out&Fit® Ski-Training\*** is an excellent piece of apparatus allowing as many people as possible to improve their physical condition in a fun and motivating way.

This multi-functional equipment offers 3 different exercises to strengthen the main muscles in your lower limbs and upper body. **The Out&Fit® Ski-Training\*** helps you boost your cardio-vascular fitness and stamina, burn calories, and improve balance and coordination.

The exclusive\* Husson stainless steel rail and runner system is easy and cost-effective to maintain... guaranteed.

The guarantee of quality, sturdiness and durability from Husson. For 1 user.

\* registered designs