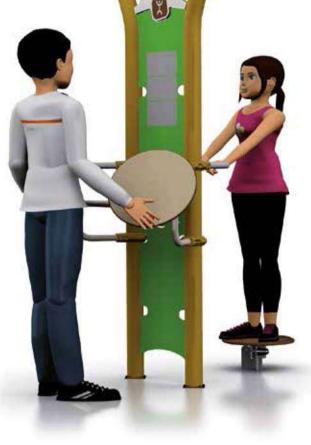

# Out&Fit® Gym STRENGTH AND TONING FOR EVERYONE

An astonishing figure<sup>(1)</sup>: 80% of back pain is due to weak muscles. That's why it's important to do core exercises regularly – to strengthen your abdominal and upper and lower back muscles around your spinal column. With the **Out&Fit® Gym** spaces, you can now improve your body and your health whenever you want, outdoors, and in any weather. **Out&Fit® Gym** apparatus has been designed along with sport and health care specialists and is efficient, ergonomic and fun all at once. The equipment is suitable for everyone – women, men, teenagers, adults, senior citizens, whether you're a beginner, experienced or an expert. It's universally popular. The **Out&Fit® Gym** programme is complete and encouraging, and the exercises are intuitive and attractive.

Thanks to a dozen pieces of apparatus, it is possible to work out under excellent conditions, with more than 140 basic activities to strengthen your main muscle groups. Other exercises and training programmes developed by our coaches will be available to download soon.

### How does it work?

The main **Out&Fit®** apparatus and exercises are intuitive and require no special experience. There is a general information panel showing key instructions, while specific instructions can be found on each piece of apparatus (benefits and exercise difficulty, etc.).