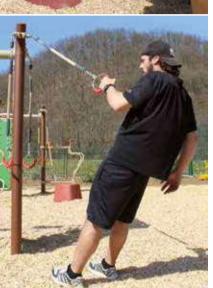

# Out&Fit® Gym STRENGTH AND TONING FOR EVERYONE

An astonishing figure<sup>(1)</sup>: 80% of back pain is due to weak muscles. That's why it's important to do core exercises regularly – to strengthen your abdominal and upper and lower back muscles around your spinal column. With the **Out&Fit® Gym** spaces, you can now improve your body and your health whenever you want, outdoors, and in any weather. **Out&Fit® Gym** apparatus has been designed along with sport and health care specialists and is efficient, ergonomic and fun all at once. The equipment is suitable for everyone – women, men, teenagers, adults, senior citizens, whether you're a beginner, experienced or an expert. It's universally popular. The **Out&Fit® Gym** programme is complete and encouraging, and the exercises are intuitive and attractive.

Thanks to a dozen pieces of apparatus, it is possible to work out under excellent conditions, with more than 140 basic activities to strengthen your main muscle groups. Other exercises and training programmes developed by our coaches will be available to download soon.

### How does it work?

The main **Out&Fit®** apparatus and exercises are intuitive and require no special experience. There is a general information panel showing key instructions, while specific instructions can be found on each piece of apparatus (benefits and exercise difficulty, etc.).