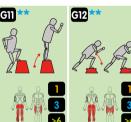

## Out&Fit Training JFI-0909 Up & Down

has been specially designed by a physiotherapist for senior citizens suffering from "stiffness" or "seizure" of the shoulders.

It offers an enjoyable and effective way to boost joint flexibility and range, with no risk of injury. For 1 user.

### Out&Fit Training JFI-0910

are designed to restore confidence in senior citizens after a fall. They can use this apparatus to train and improve their balance and agility, in complete safety. For 1 user.