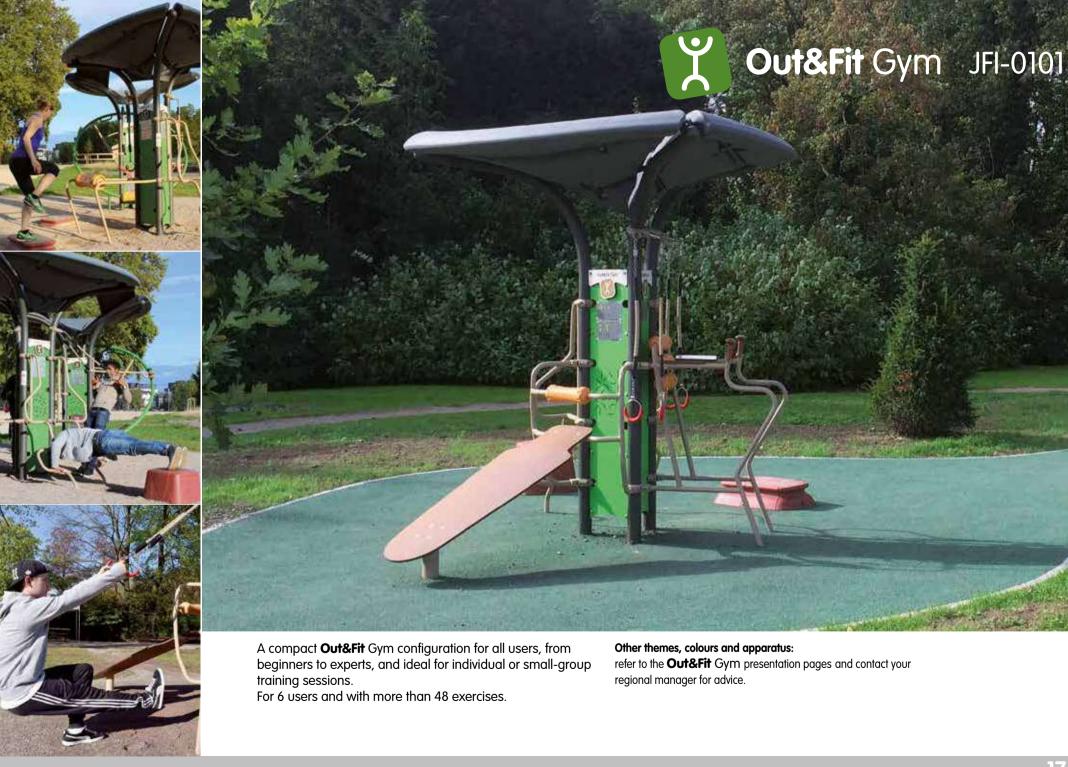

## **Out&Fit** Gym

# Out&Fit® Gym STRENGTH AND TONING FOR EVERYONE

An astonishing figure<sup>(1)</sup>: 80% of back pain is due to weak muscles. That's why it's important to do core exercises regularly – to strengthen your abdominal and upper and lower back muscles around your spinal column. With the **Out&Fit® Gym** spaces, you can now improve your body and your health whenever you want, outdoors, and in any weather. **Out&Fit® Gym** apparatus has been designed along with sport and health care specialists and is efficient, ergonomic and fun all at once. The equipment is suitable for everyone – women, men, teenagers, adults, senior citizens, whether you're a beginner, experienced or an expert. It's universally popular. The **Out&Fit® Gym** programme is complete and encouraging, and the exercises are intuitive and attractive.

Thanks to a dozen pieces of apparatus, it is possible to work out under excellent conditions, with more than 140 basic activities to strengthen your main muscle groups. Other exercises and training programmes developed by our coaches will be available to download soon.