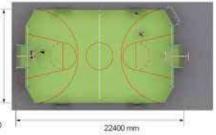

### Minimum space, maximum versatility:

MINIMUM space, MAXIMUM versatility: with an area of no more than 24 x 13 metres, the game can begin!

More than 20 sports that anyone can play, inside and outside the enclosure.

#### Color'ado® Multisports:

football, basketball, handball, volleyball, badminton, football tennis, quick soccer, roller basketball, cycle ball, etc.

Plus, optional extras: roller hockey, cricket, tennis, table tennis, table football, fitness, stretching, training, street workout, athletics, etc.