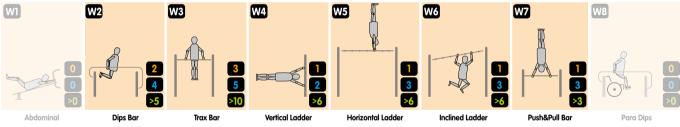

In addition to the essential Dips Bar and Trax Bar, this comprehensive **Out&Fit Street WorkOut** configuration includes an Arena with 3 ladders (horizontal, vertical and inclined) that are ideal for Pro and Training exercises and moves.

In total, this configuration offers more than 55 exercises, moves and routines.

The **Out&Fit Street WorkOut** apparatus is fully modular and can be adapted to the site where it is installed (more than 30 different modules available).

Contact your regional manager for a detailed assessment of your project.

Abdominal

Push&Pull Bar

Para Dips

This is a well-equipped Out&Fit Street WorkOut configuration, featuring various pieces of apparatus that create a comprehensive space: several Trax Bars, Abdominal Boards, and Vertical, Horizontal and Inclined Ladders.

It also comes with a special piece of apparatus for people with reduced mobility (Para Dips).

In total, this configuration offers more than 65 exercises, moves and routines.

The Out&Fit Street WorkOut apparatus is fully modular and can be adapted to the site where it is installed (more than 30 different modules available). Contact your regional manager for a detailed assessment of your project.

59 exercises, moves and routines.