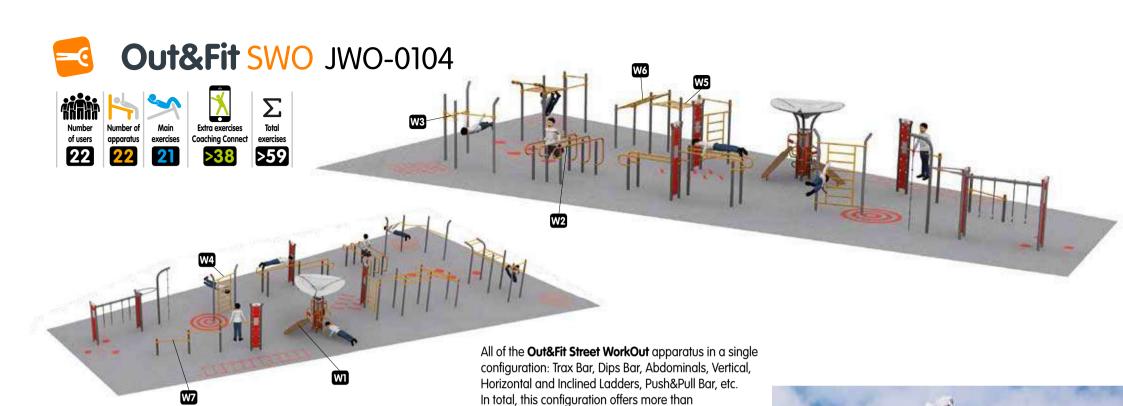

### **Out&Fit SWO**

# STRENGTH, BALANCE AND CONTROL

Working with our experts, we designed the **Out&Fit® SWO Pro** zones for elite "StreetWorkOuters" and the **Out&Fit® SWO Training** zones for everyone, including beginners and people with reduced mobility.

In addition to the essential Dips Bar and Trax Bar, this comprehensive **Out&Fit Street WorkOut** configuration includes an Arena with 3 ladders (horizontal, vertical and inclined) that are ideal for Pro and Training exercises and moves.

In total, this configuration offers more than 55 exercises, moves and routines.

The **Out&Fit Street WorkOut** apparatus is fully modular and can be adapted to the site where it is installed (more than 30 different modules available).

Contact your regional manager for a detailed assessment of your project.

Abdominal

Push&Pull Bar

Para Dips

This is a well-equipped Out&Fit Street WorkOut configuration, featuring various pieces of apparatus that create a comprehensive space: several Trax Bars, Abdominal Boards, and Vertical, Horizontal and Inclined Ladders.

It also comes with a special piece of apparatus for people with reduced mobility (Para Dips).

In total, this configuration offers more than 65 exercises, moves and routines.

The Out&Fit Street WorkOut apparatus is fully modular and can be adapted to the site where it is installed (more than 30 different modules available). Contact your regional manager for a detailed assessment of your project.

59 exercises, moves and routines.