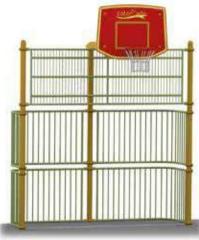

## COlor' ado Multisports JCN-0021

enclosure

OPTIONS sport

outside enclosure

outside enclosure

#### **OPTIONAL EXTRAS**

2 sets of miniature goals

2 perch-style seats 1 access for people with reduced mobility

Other activities, themes and colours:

Refer to the **Color'ado®** presentation pages and contact your regional manager for advice.

## COLOR Multisports JCN-0023

enclosure

outside enclosure

outside enclosure

1 cycle storage unit 1 access for people with reduced mobility

2 sets of miniature goals 1 outdoor basketball hoop

**OPTIONAL EXTRAS** 

The Color'ado® Multisports enclosure, ref. JCN-0023 metal "22 x 12", "Silent" panel version. A unique anti-shock and anti-noise system that is extremely quiet and robust. A wealth of standard equipment, plus optional extras both inside the enclosure (2 pairs of Brazilian-style goals, 1 multi-function net) and outside (1 basketball hoop). It also comes with a new Sport-themed end wall design.