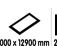

### Minimum space, maximum versatility:

MINIMUM space, MAXIMUM versatility: with an area of no more than 24 x 13 metres, the game can begin!

More than 20 sports that anyone can play, inside and outside the enclosure.