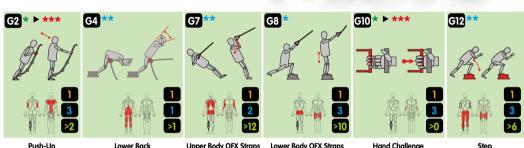

# Out&Fit® Gym STRENGTH AND TONING FOR EVERYONE

An astonishing figure<sup>(1)</sup>: 80% of back pain is due to weak muscles. That's why it's important to do core exercises regularly – to strengthen your abdominal and upper and lower back muscles around your spinal column. With the **Out&Fit® Gym** spaces, you can now improve your body and your health whenever you want, outdoors, and in any weather. **Out&Fit® Gym** apparatus has been designed along with sport and health care specialists and is efficient, ergonomic and fun all at once. The equipment is suitable for everyone – women, men, teenagers, adults, senior citizens, whether you're a beginner, experienced or an expert. It's universally popular. The **Out&Fit® Gym** programme is complete and encouraging, and the exercises are intuitive and attractive.

Thanks to a dozen pieces of apparatus, it is possible to work out under excellent conditions, with more than 140 basic activities to strengthen your main muscle groups. Other exercises and training programmes developed by our coaches will be available to download soon.

### How does it work?

The main **Out&Fit®** apparatus and exercises are intuitive and require no special experience. There is a general information panel showing key instructions, while specific instructions can be found on each piece of apparatus (benefits and exercise difficulty, etc.).