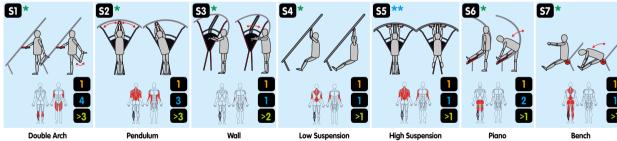

The stretching exercises are completed on an innovative Out&Fit® Stretching station\* and an exclusively designed bench\*. They are easy to use, instructive, and fun at the same time.

#### Out&Fit® Stretching is unique\*.

It helps you dispel tension and invites you to look after yourself, to feel better in yourself, both physically and mentally.

\*Registered designs, patented systems.

## Out&Fit Stretching JFI-0701 "Stretching Key" Bench

The **Out&Fit** Stretching Bench, with its exclusive design, offers around a dozen highly beneficial flexibility and stretching exercises.

It's also a great way to rest and relax!
For 1-2 users and with more than 10 exercises.