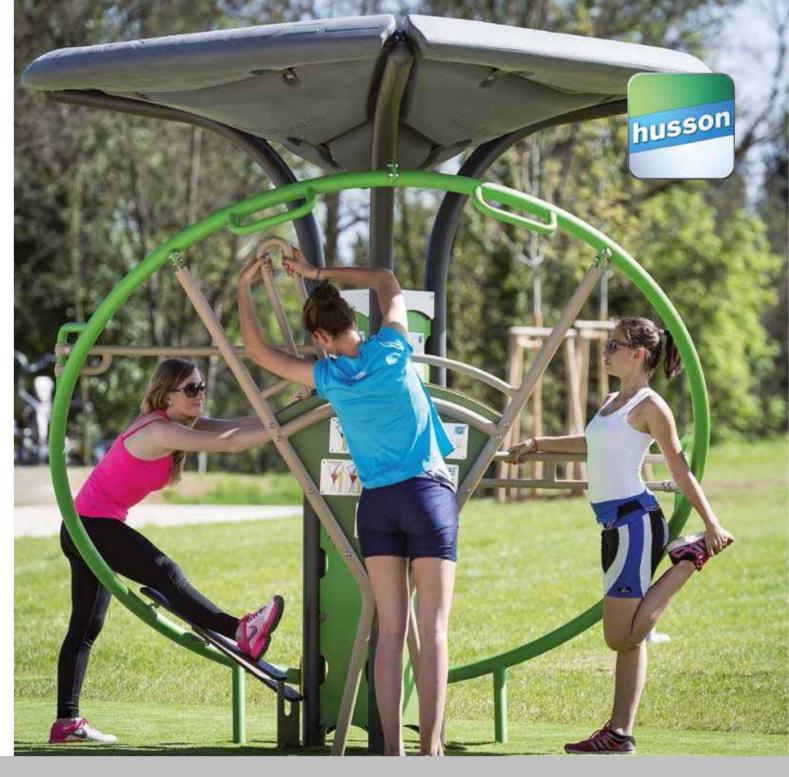

With Out&Fit® Stretching spaces, everyone can enjoy the benefits of stretching, whenever they want, outdoors - women and men, adults and senior citizens, people with reduced mobility, etc.

Out&Fit® Stretching is a complete, guided and motivating programme of more than 25 highly beneficial stretching exercises that help you maintain and improve your health and fitness.

The stretching exercises are completed on an innovative Out&Fit® Stretching station\* and an exclusively designed bench\*. They are easy to use, instructive, and fun at the same time.