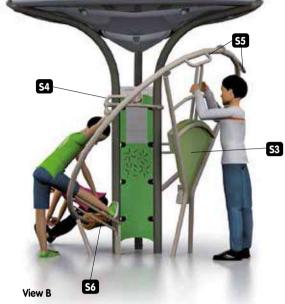

VERSION WITH COVER, URBAN THEME

**Hand Challenge** 

Push-Up

Multi-Shoulder Press Upper Body OFX Straps Lower Body OFX Straps

OFX Multi-Straps

View B

A comprehensive **Out&Fit** Gym configuration, with an additional G6 "Multi-Shoulder Press" module that is popular with athletes and a covered section. For 8 users and with more than 56 exercises.

Other themes, colours and apparatus: refer to the **Out&Fit** Gym presentation pages and contact your regional manager for advice.

OFX Multi-Straps

**S3** 

View A

A comprehensive **Out&Fit** Gym configuration, with an additional G6 "Multi-Shoulder Press" module that is popular with athletes and a covered section.