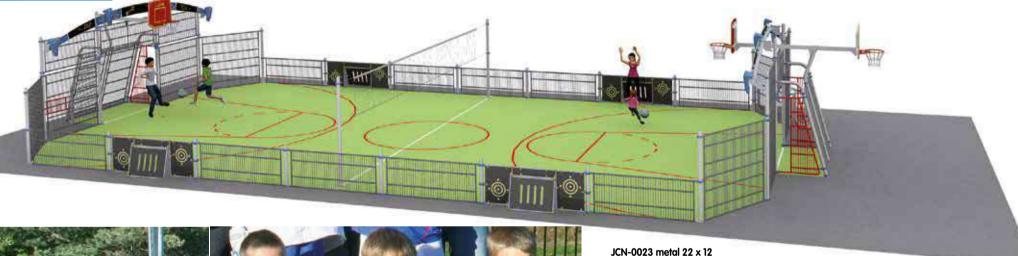

# color' ado Multisports

The design of spaces for **pre-teens and teenagers** is a relatively recent concept, and Husson was one of the first companies to become involved in this area – more than 25 years ago!

#### Color'ado® is everywhere.

Thanks to some in-depth work and numerous life-size tests, **Color'ado®** Multisports enclosures have quickly reached maturity. Today, there are thousands of sites in Europe and around the world where teenagers can enjoy the freedom brought by **Color'ado®!** 

### Minimum space, maximum versatility:

MINIMUM space, MAXIMUM versatility: with an area of no more than 24 x 13 metres, the game can begin!

More than 20 sports that anyone can play, inside and outside the enclosure.

#### Color'ado® Multisports:

football, basketball, handball, volleyball, badminton, football tennis, quick soccer, roller basketball, cycle ball, etc.

Plus, optional extras: roller hockey, cricket, tennis, table tennis, table football, fitness, stretching, training, street workout, athletics, etc.

### Color'ado® **Multisports enclosures**

The Color'ado® Multisports enclosure, ref. JCN-0023 metal "22 x 12", "Silent" panel version. A unique anti-shock and anti-noise system that is extremely quiet and robust. A wealth of standard equipment, plus optional extras both inside the enclosure (2 pairs of Brazilian-style goals, 1 multi-function net) and outside (1 basketball hoop). It also comes with a new Sport-themed end wall design.