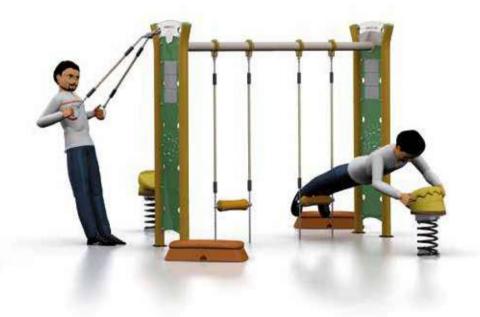

Timothée, gymnast and break dancer, 21

"These straps mean you can do lots of core exercises outdoors, like fly curls, chest presses, bicep curls and squats. It's also a lot of fun. And I have also found others that are not mentioned on the panels."

# Out&Fit® Gym STRENGTH AND TONING FOR EVERYONE

An astonishing figure<sup>(1)</sup>: 80% of back pain is due to weak muscles. That's why it's important to do core exercises regularly – to strengthen your abdominal and upper and lower back muscles around your spinal column. With the **Out&Fit® Gym** spaces, you can now improve your body and your health whenever you want, outdoors, and in any weather. **Out&Fit® Gym** apparatus has been designed along with sport and health care specialists and is efficient, ergonomic and fun all at once. The equipment is suitable for everyone – women, men, teenagers, adults, senior citizens, whether you're a beginner, experienced or an expert. It's universally popular. The **Out&Fit® Gym** programme is complete and encouraging, and the exercises are intuitive and attractive.

Thanks to a dozen pieces of apparatus, it is possible to work out under excellent conditions, with more than 140 basic activities to strengthen your main muscle groups. Other exercises and training programmes developed by our coaches will be available to download soon.