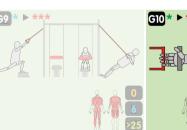

# STRENGTH, BALANCE AND CONTROL

**Street Workout**, also known as "**Street Gym**" or "**Callisthenics**", dates back to the Olympic Games in **Ancient Greece**.

**Callisthenics** comes from the Greek words kallos (beauty) and stenos (strength).

**Today, Street Workout** is a popular outdoor fitness discipline, accessible to everyone, that combines **weight training and often spectacular "Freestyle"** (street gymnastics) moves.

Street Workout is becoming increasingly popular in Europe, with more and more men and women of all ages and levels taking part, and several teams emerging to develop the discipline. Often, "WorkOuters" or "StreetWorkOuters" still carry out their discipline on street furniture (benches, lamp posts, poles, playground equipment,

# STRENGTH, BALANCE AND CONTROL

Working with our experts, we designed the **Out&Fit® SWO Pro** zones for elite "StreetWorkOuters" and the **Out&Fit® SWO Training** zones for everyone, including beginners and people with reduced mobility.

In addition to the essential Dips Bar and Trax Bar, this comprehensive **Out&Fit Street WorkOut** configuration includes an Arena with 3 ladders (horizontal, vertical and inclined) that are ideal for Pro and Training exercises and moves.

In total, this configuration offers more than 55 exercises, moves and routines.

The **Out&Fit Street WorkOut** apparatus is fully modular and can be adapted to the site where it is installed (more than 30 different modules available).