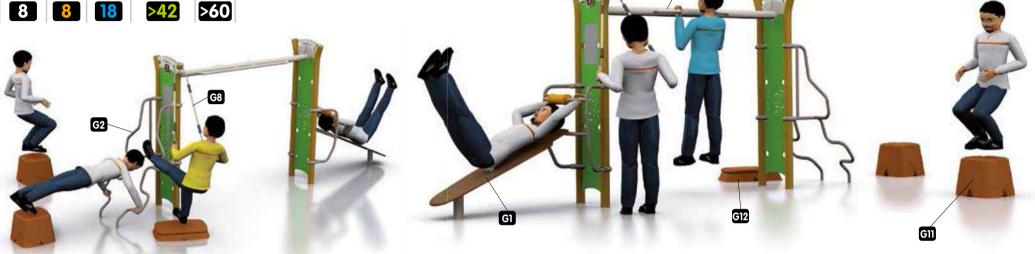

VERSION WITH COVER, URBAN THEME

**Hand Challenge** 

Push-Up

Multi-Shoulder Press Upper Body OFX Straps Lower Body OFX Straps

OFX Multi-Straps

View B

A comprehensive **Out&Fit** Gym configuration, with an additional G6 "Multi-Shoulder Press" module that is popular with athletes and a covered section. For 8 users and with more than 56 exercises.

Other themes, colours and apparatus: refer to the **Out&Fit** Gym presentation pages and contact your regional manager for advice.

OFX Multi-Straps

**S3** 

View A

A comprehensive **Out&Fit** Gym configuration, with an additional G6 "Multi-Shoulder Press" module that is popular with athletes and a covered section.

For 13 users and with more than 71 exercises.

Other themes, colours and apparatus: refer to the **Out&Fit** Gym presentation pages and contact your regional manager for advice.

Push-Up

Power Tower

Lower Back

OFX Multi-Straps

View A

View B

A compact, comprehensive **Out&Fit** Gym configuration. For 8 users and with more than 60 exercises.

Other themes, colours and apparatus: refer to the **Out&Fit** Gym presentation pages and contact your regional manager for advice.

Lower Back

OFX Multi-Straps

A compact, very comprehensive **Out&Fit** Gym configuration. For 11 users and with more than 70 exercises.

Other themes, colours and apparatus: refer to the **Out&Fit** Gym presentation pages and contact your regional manager for advice.

1/100

A compact and comprehensive **Out&Fit** Gym configuration with a G6 "Multi-Shoulder Press" module and a G9 "OFX Multi-Straps" unit offering multiple core strengthening exercises for the upper and lower body. For 10 users and with more than 55 exercises.