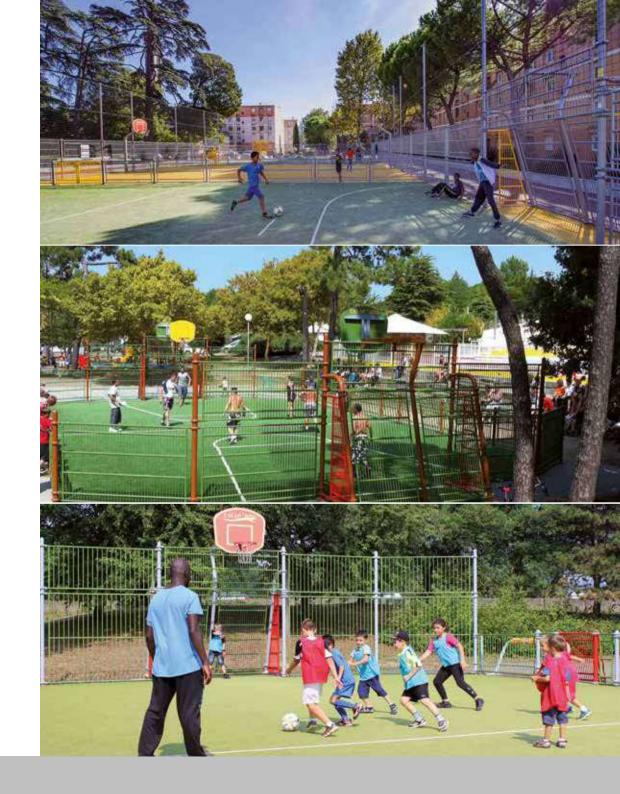

# color' ado Multisports

The design of spaces for **pre-teens and teenagers** is a relatively recent concept, and Husson was one of the first companies to become involved in this area – more than 25 years ago!

#### Color'ado® is everywhere.

Thanks to some in-depth work and numerous life-size tests, **Color'ado®** Multisports enclosures have quickly reached maturity. Today, there are thousands of sites in Europe and around the world where teenagers can enjoy the freedom brought by **Color'ado®!** 

Big cities, towns and villages have filled a gap by installing sport and leisure facilities that appeal to **pre-teens and teenagers**.

### Minimum space, maximum versatility:

MINIMUM space, MAXIMUM versatility: with an area of no more than 24 x 13 metres, the game can begin!

More than 20 sports that anyone can play, inside and outside the enclosure.

#### Color'ado® Multisports:

football, basketball, handball, volleyball, badminton, football tennis, quick soccer, roller basketball, cycle ball, etc.

Plus, optional extras: roller hockey, cricket, tennis, table tennis, table football, fitness, stretching, training, street workout, athletics, etc.