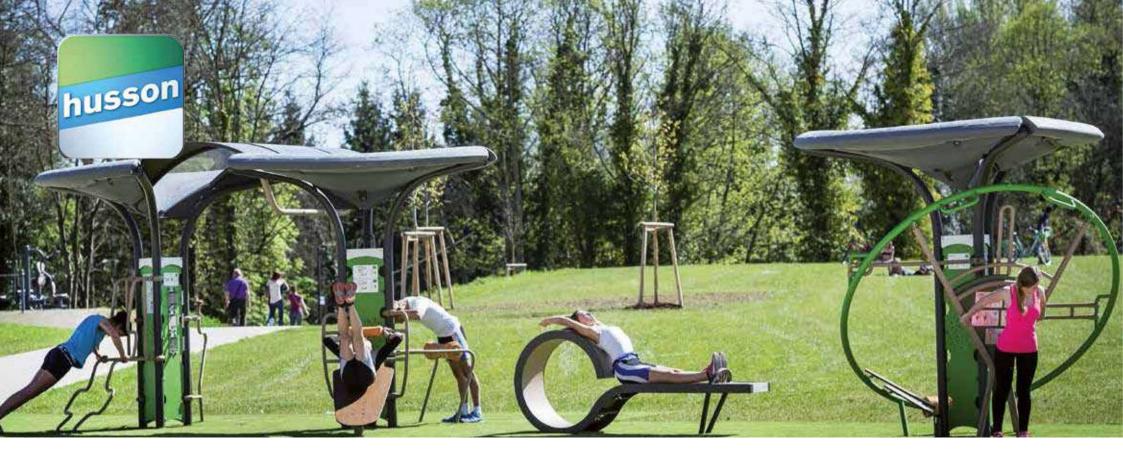

## Out&Fit

## The new Outdoor Fitness Range

Out&Fit® is Husson's new Outdoor Fitness Range. The Out&Fit stations and apparatus® create fitness areas for everyone, outdoors, completely free, open access and in all weathers.

## EASY TO INSTALL, SIMPLE TO USE.

All the benefits of sport & well-being in the open air without the drawbacks, thanks to shelters that protect from the sun and rain. BREATHE and enjoy wide open spaces with **Out&Fit®**.

A programme to make you feel at ease anywhere and to make you happy:

Out&Fit® stations and apparatus will be located mainly in public places (parks, sports clubs, schools, swimming pools, etc.) as well as private premises (holiday clubs, hotels, campsites, etc.).