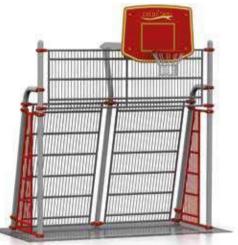

## COLOR Multisports JCN-0023

enclosure

outside enclosure

outside enclosure

1 cycle storage unit 1 access for people with reduced mobility

2 sets of miniature goals 1 outdoor basketball hoop

**OPTIONAL EXTRAS** 

The Color'ado® Multisports enclosure, ref. JCN-0023 metal "22 x 12", "Silent" panel version. A unique anti-shock and anti-noise system that is extremely quiet and robust. A wealth of standard equipment, plus optional extras both inside the enclosure (2 pairs of Brazilian-style goals, 1 multi-function net) and outside (1 basketball hoop). It also comes with a new Sport-themed end wall design.