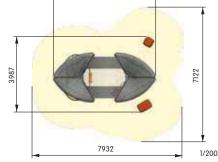

VERSION WITH COVER, URBAN THEME

**Hand Challenge** 

Push-Up

Multi-Shoulder Press Upper Body OFX Straps Lower Body OFX Straps

OFX Multi-Straps

View B

A comprehensive **Out&Fit** Gym configuration, with an additional G6 "Multi-Shoulder Press" module that is popular with athletes and a covered section. For 8 users and with more than 56 exercises.

Other themes, colours and apparatus: refer to the **Out&Fit** Gym presentation pages and contact your regional manager for advice.

OFX Multi-Straps

**S3** 

View A

A comprehensive **Out&Fit** Gym configuration, with an additional G6 "Multi-Shoulder Press" module that is popular with athletes and a covered section.