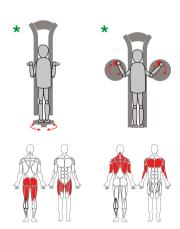

### Out&Fit Training JFI-0906 Cycle

**The Out&Fit® Cycle** is an excellent piece of apparatus allowing as many people as possible to improve their physical condition in a fun and motivating way.

**The Out&Fit® Cycle** comes with an exclusive electro-magnet resistance system that makes it the perfect training companion (the faster you pedal, the greater the resistance).

The basic model (JFI-0906) comes with a smartphone holder. Husson also offers a model with a smartphone charger (JFI-0907) – the electricity you generate when cycling is used to charge your phone!

The apparatus is ergonomically designed for comfort and safety (excellent back support).

The guarantee of quality, sturdiness and durability from Husson.