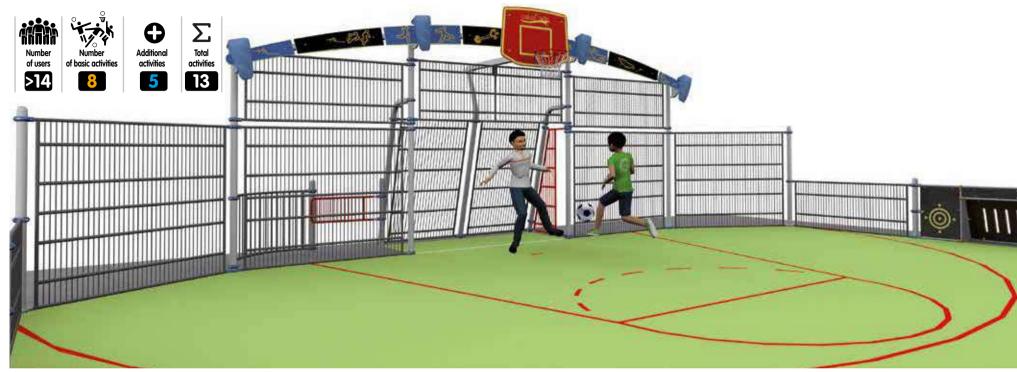

# color' ado Multisports

The design of spaces for **pre-teens and teenagers** is a relatively recent concept, and Husson was one of the first companies to become involved in this area – more than 25 years ago!

#### Color'ado® is everywhere.

Thanks to some in-depth work and numerous life-size tests, **Color'ado®** Multisports enclosures have quickly reached maturity. Today, there are thousands of sites in Europe and around the world where teenagers can enjoy the freedom brought by **Color'ado®!** 

### Minimum space, maximum versatility:

MINIMUM space, MAXIMUM versatility: with an area of no more than 24 x 13 metres, the game can begin!

More than 20 sports that anyone can play, inside and outside the enclosure.

#### Color'ado® Multisports:

football, basketball, handball, volleyball, badminton, football tennis, quick soccer, roller basketball, cycle ball, etc.

Plus, optional extras: roller hockey, cricket, tennis, table tennis, table football, fitness, stretching, training, street workout, athletics, etc.

## COlor' ado Multisports JCN-0021

enclosure

OPTIONS sport

outside enclosure

outside enclosure

#### **OPTIONAL EXTRAS**

2 sets of miniature goals

2 perch-style seats 1 access for people with reduced mobility

Other activities, themes and colours:

Refer to the **Color'ado®** presentation pages and contact your regional manager for advice.