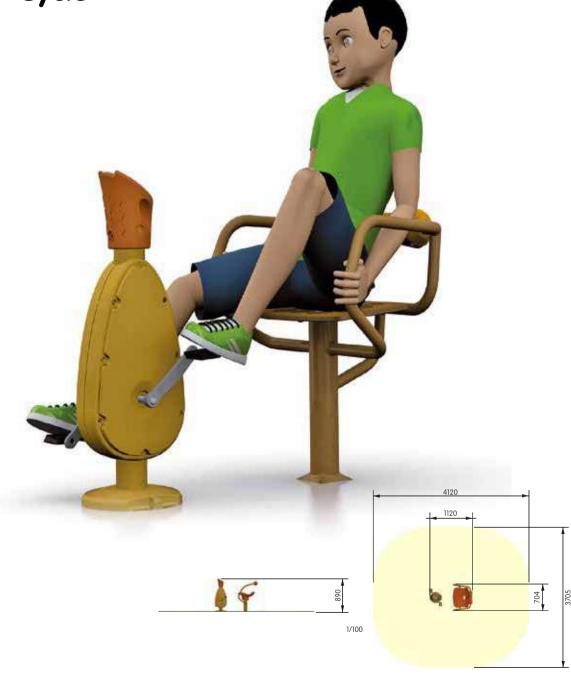

### Out&Fit Training JFI-0906 Cycle

**The Out&Fit® Cycle** is an excellent piece of apparatus allowing as many people as possible to improve their physical condition in a fun and motivating way.

**The Out&Fit® Cycle** comes with an exclusive electro-magnet resistance system that makes it the perfect training companion (the faster you pedal, the greater the resistance).

The basic model (JFI-0906) comes with a smartphone holder. Husson also offers a model with a smartphone charger (JFI-0907) – the electricity you generate when cycling is used to charge your phone!

The apparatus is ergonomically designed for comfort and safety (excellent back support).

The guarantee of quality, sturdiness and durability from Husson.