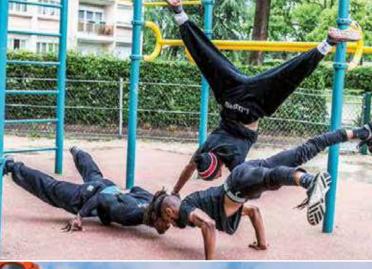

### **Out&Fit SWO**

# STRENGTH, BALANCE AND CONTROL

**Street Workout**, also known as "**Street Gym**" or "**Callisthenics**", dates back to the Olympic Games in **Ancient Greece**.

**Callisthenics** comes from the Greek words kallos (beauty) and stenos (strength).

**Today, Street Workout** is a popular outdoor fitness discipline, accessible to everyone, that combines **weight training and often spectacular "Freestyle"** (street gymnastics) moves.

Street Workout is becoming increasingly popular in Europe, with more and more men and women of all ages and levels taking part, and several teams emerging to develop the discipline. Often, "WorkOuters" or "StreetWorkOuters" still carry out their discipline on street furniture (benches, lamp posts, poles, playground equipment,

fitness trails, etc.). **Husson** first uncovered this new discipline more than 10 years ago, when the first generation of its **Color'ado®** Outdoor Fitness equipment, dating from 1991, was regularly used by "WorkOuters".

Working with sports experts, **Street Workout** associations and the Strasbourg-based **"BarStras\*"** team in particular, **Husson** was one of the first companies to invest in this emerging discipline, introducing the new **Out&Fit® SWO** spaces.

# STRENGTH, BALANCE AND CONTROL

Working with our experts, we designed the **Out&Fit® SWO Pro** zones for elite "StreetWorkOuters" and the **Out&Fit® SWO Training** zones for everyone, including beginners and people with reduced mobility.

In addition to the essential Dips Bar and Trax Bar, this comprehensive **Out&Fit Street WorkOut** configuration includes an Arena with 3 ladders (horizontal, vertical and inclined) that are ideal for Pro and Training exercises and moves.

In total, this configuration offers more than 55 exercises, moves and routines.

The **Out&Fit Street WorkOut** apparatus is fully modular and can be adapted to the site where it is installed (more than 30 different modules available).