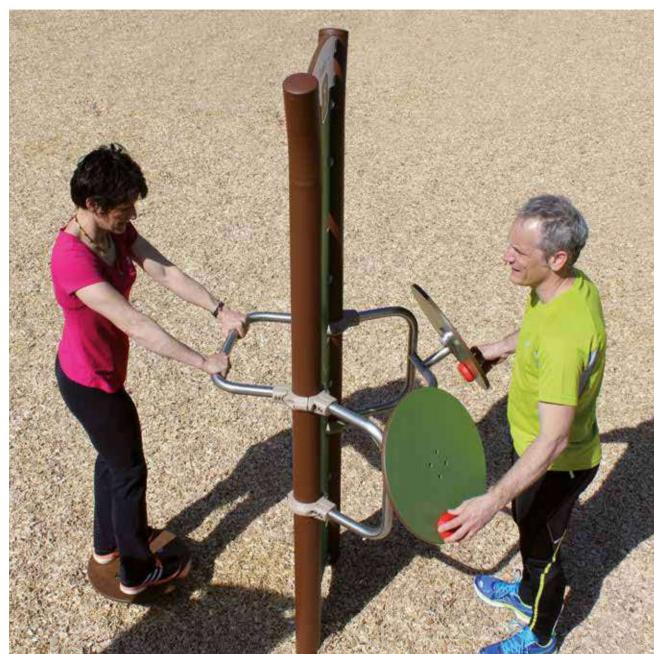

## Out&Fit Training JFI-0908 Twister & Rotating Discs Duo

### The Out&Fit Twister & **Rotating Discs Duo**

This is the ideal fitness apparatus for senior citizens. The Rotating Discs module helps improve coordination and joint flexibility (shoulders, knees, wrists and fingers).

The Twister module is perfect for restoring confidence. It helps strengthen the lower body and pelvic muscles.