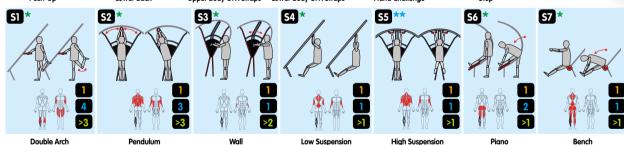

# STRENGTH, BALANCE AND CONTROL

**Street Workout**, also known as "**Street Gym**" or "**Callisthenics**", dates back to the Olympic Games in **Ancient Greece**.

**Callisthenics** comes from the Greek words kallos (beauty) and stenos (strength).

**Today, Street Workout** is a popular outdoor fitness discipline, accessible to everyone, that combines **weight training and often spectacular "Freestyle"** (street gymnastics) moves.

Street Workout is becoming increasingly popular in Europe, with more and more men and women of all ages and levels taking part, and several teams emerging to develop the discipline. Often, "WorkOuters" or "StreetWorkOuters" still carry out their discipline on street furniture (benches, lamp posts, poles, playground equipment,

Working with sports experts, **Street Workout** associations and the Strasbourg-based **"BarStras\*"** team in particular, **Husson** was one of the first companies to invest in this emerging discipline, introducing the new **Out&Fit® SWO** spaces.

# STRENGTH, BALANCE AND CONTROL

Working with our experts, we designed the **Out&Fit® SWO Pro** zones for elite "StreetWorkOuters" and the **Out&Fit® SWO Training** zones for everyone, including beginners and people with reduced mobility.

In addition to the essential Dips Bar and Trax Bar, this comprehensive **Out&Fit Street WorkOut** configuration includes an Arena with 3 ladders (horizontal, vertical and inclined) that are ideal for Pro and Training exercises and moves.

In total, this configuration offers more than 55 exercises, moves and routines.

The **Out&Fit Street WorkOut** apparatus is fully modular and can be adapted to the site where it is installed (more than 30 different modules available).

Contact your regional manager for a detailed assessment of your project.

Abdominal

Push&Pull Bar

Para Dips

This is a well-equipped Out&Fit Street WorkOut configuration, featuring various pieces of apparatus that create a comprehensive space: several Trax Bars, Abdominal Boards, and Vertical, Horizontal and Inclined Ladders.

It also comes with a special piece of apparatus for people with reduced mobility (Para Dips).

In total, this configuration offers more than 65 exercises, moves and routines.

The Out&Fit Street WorkOut apparatus is fully modular and can be adapted to the site where it is installed (more than 30 different modules available). Contact your regional manager for a detailed assessment of your project.