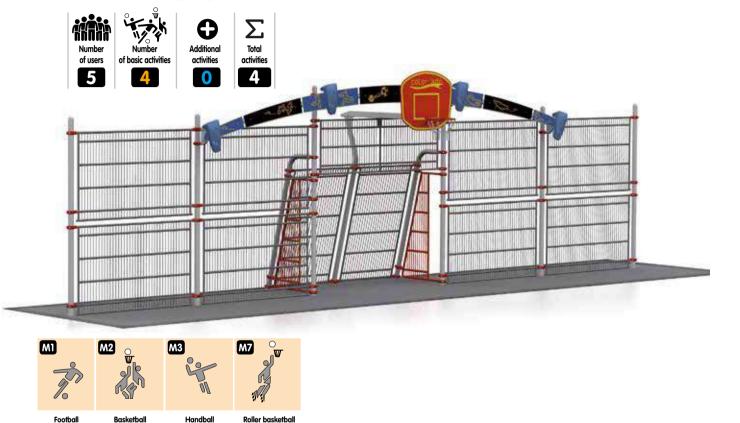

# COLOR Multisports JCN-0022

outside enclosure

outside enclosure

M9 2 sets of miniature goals

The Color'ado® Multisports enclosure, ref. JCN-022 metal "20.5 x 11" "Concept" panel and goals version, for added transparency. A smaller version featuring the full range of essential activities.

### Other activities, themes and colours:

Refer to the **Color'ado®** presentation pages and contact your regional manager for advice.