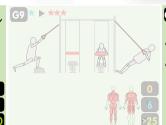

In addition to the essential Dips Bar and Trax Bar, this comprehensive **Out&Fit Street WorkOut** configuration includes an Arena with 3 ladders (horizontal, vertical and inclined) that are ideal for Pro and Training exercises and moves.

In total, this configuration offers more than 55 exercises, moves and routines.

The **Out&Fit Street WorkOut** apparatus is fully modular and can be adapted to the site where it is installed (more than 30 different modules available).