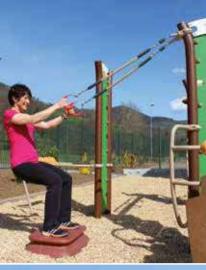

# Out&Fit® Gym STRENGTH AND TONING FOR EVERYONE

An astonishing figure<sup>(1)</sup>: 80% of back pain is due to weak muscles. That's why it's important to do core exercises regularly – to strengthen your abdominal and upper and lower back muscles around your spinal column. With the **Out&Fit® Gym** spaces, you can now improve your body and your health whenever you want, outdoors, and in any weather. **Out&Fit® Gym** apparatus has been designed along with sport and health care specialists and is efficient, ergonomic and fun all at once. The equipment is suitable for everyone – women, men, teenagers, adults, senior citizens, whether you're a beginner, experienced or an expert. It's universally popular. The **Out&Fit® Gym** programme is complete and encouraging, and the exercises are intuitive and attractive.

Thanks to a dozen pieces of apparatus, it is possible to work out under excellent conditions, with more than 140 basic activities to strengthen your main muscle groups. Other exercises and training programmes developed by our coaches will be available to download soon.