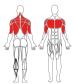

### Out&Fit Training JFI-0906 Cycle

**The Out&Fit® Cycle** is an excellent piece of apparatus allowing as many people as possible to improve their physical condition in a fun and motivating way.

**The Out&Fit® Cycle** comes with an exclusive electro-magnet resistance system that makes it the perfect training companion (the faster you pedal, the greater the resistance).

The basic model (JFI-0906) comes with a smartphone holder. Husson also offers a model with a smartphone charger (JFI-0907) – the electricity you generate when cycling is used to charge your phone!

The apparatus is ergonomically designed for comfort and safety (excellent back support).

The guarantee of quality, sturdiness and durability from Husson.