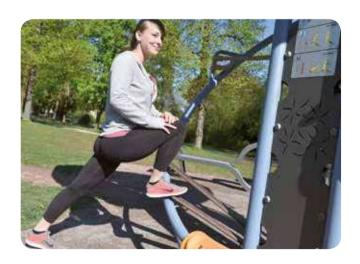

## Out&Fit Stretching JFI-0701 "Stretching Key" Bench

The **Out&Fit** Stretching Bench, with its exclusive design, offers around a dozen highly beneficial flexibility and stretching exercises.

It's also a great way to rest and relax!
For 1-2 users and with more than 10 exercises.