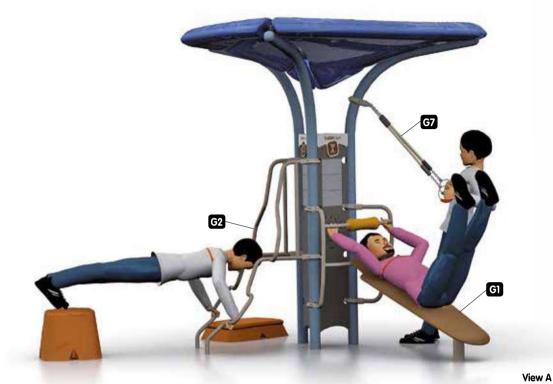

VERSION WITH COVER, URBAN THEME

**Hand Challenge** 

Push-Up

Multi-Shoulder Press Upper Body OFX Straps Lower Body OFX Straps

OFX Multi-Straps

View B

A comprehensive **Out&Fit** Gym configuration, with an additional G6 "Multi-Shoulder Press" module that is popular with athletes and a covered section. For 8 users and with more than 56 exercises.

Other themes, colours and apparatus: refer to the **Out&Fit** Gym presentation pages and contact your regional manager for advice.

OFX Multi-Straps

**S3** 

View A

A comprehensive **Out&Fit** Gym configuration, with an additional G6 "Multi-Shoulder Press" module that is popular with athletes and a covered section.

For 13 users and with more than 71 exercises.

Other themes, colours and apparatus: refer to the **Out&Fit** Gym presentation pages and contact your regional manager for advice.

Push-Up

Power Tower

Lower Back

OFX Multi-Straps

View A

View B

A compact, comprehensive **Out&Fit** Gym configuration. For 8 users and with more than 60 exercises.

Other themes, colours and apparatus: refer to the **Out&Fit** Gym presentation pages and contact your regional manager for advice.

Lower Back

OFX Multi-Straps

A compact, very comprehensive **Out&Fit** Gym configuration. For 11 users and with more than 70 exercises.

Other themes, colours and apparatus: refer to the **Out&Fit** Gym presentation pages and contact your regional manager for advice.

1/100

A compact and comprehensive **Out&Fit** Gym configuration with a G6 "Multi-Shoulder Press" module and a G9 "OFX Multi-Straps" unit offering multiple core strengthening exercises for the upper and lower body. For 10 users and with more than 55 exercises.