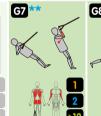

VERSION WITH COVER, URBAN THEME

**Hand Challenge** 

Push-Up

Multi-Shoulder Press Upper Body OFX Straps Lower Body OFX Straps

OFX Multi-Straps

View B

A comprehensive **Out&Fit** Gym configuration, with an additional G6 "Multi-Shoulder Press" module that is popular with athletes and a covered section. For 8 users and with more than 56 exercises.

Other themes, colours and apparatus: refer to the **Out&Fit** Gym presentation pages and contact your regional manager for advice.

OFX Multi-Straps

**S3** 

View A

A comprehensive **Out&Fit** Gym configuration, with an additional G6 "Multi-Shoulder Press" module that is popular with athletes and a covered section.