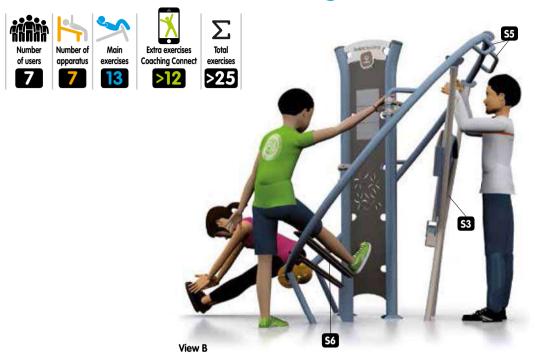

VERSION WITH COVER, URBAN THEME

**Hand Challenge** 

Push-Up

Multi-Shoulder Press Upper Body OFX Straps Lower Body OFX Straps

OFX Multi-Straps

View B

A comprehensive **Out&Fit** Gym configuration, with an additional G6 "Multi-Shoulder Press" module that is popular with athletes and a covered section. For 8 users and with more than 56 exercises.

Other themes, colours and apparatus: refer to the **Out&Fit** Gym presentation pages and contact your regional manager for advice.

OFX Multi-Straps

**S3** 

View A

A comprehensive **Out&Fit** Gym configuration, with an additional G6 "Multi-Shoulder Press" module that is popular with athletes and a covered section.