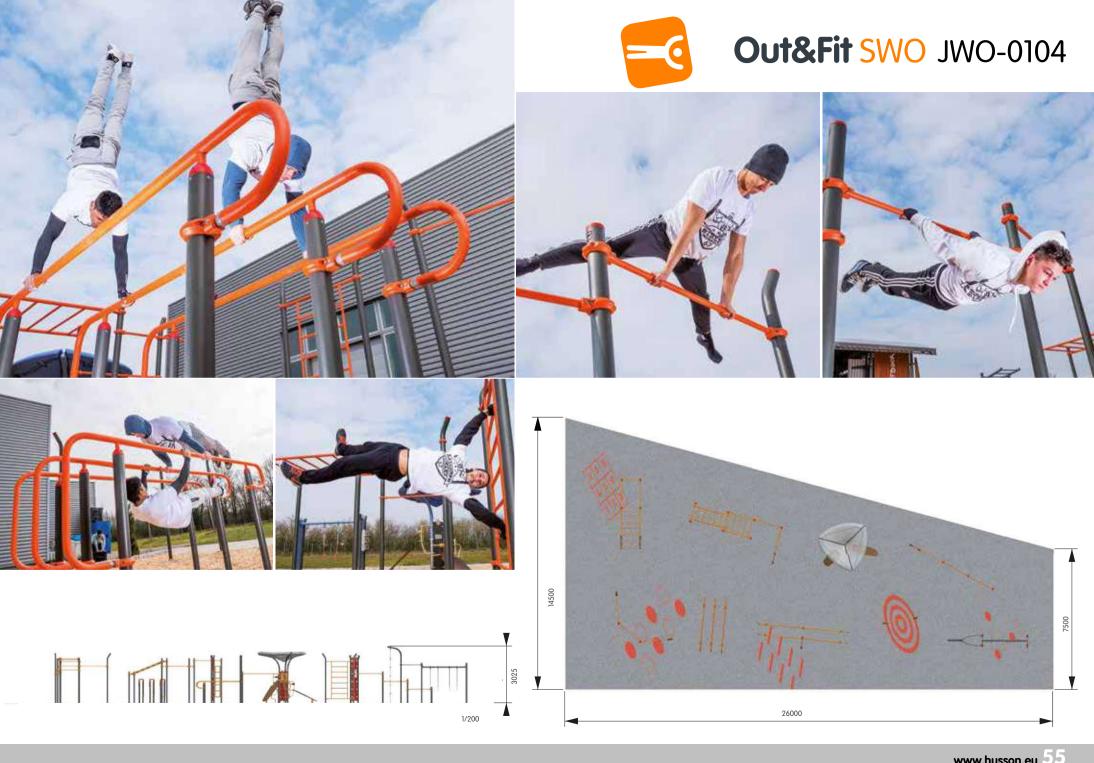

### **Out&Fit SWO**

# STRENGTH, BALANCE AND CONTROL

**Street Workout**, also known as "**Street Gym**" or "**Callisthenics**", dates back to the Olympic Games in **Ancient Greece**.

**Callisthenics** comes from the Greek words kallos (beauty) and stenos (strength).

**Today, Street Workout** is a popular outdoor fitness discipline, accessible to everyone, that combines **weight training and often spectacular "Freestyle"** (street gymnastics) moves.

Street Workout is becoming increasingly popular in Europe, with more and more men and women of all ages and levels taking part, and several teams emerging to develop the discipline. Often, "WorkOuters" or "StreetWorkOuters" still carry out their discipline on street furniture (benches, lamp posts, poles, playground equipment,

# STRENGTH, BALANCE AND CONTROL

Working with our experts, we designed the **Out&Fit® SWO Pro** zones for elite "StreetWorkOuters" and the **Out&Fit® SWO Training** zones for everyone, including beginners and people with reduced mobility.

In addition to the essential Dips Bar and Trax Bar, this comprehensive **Out&Fit Street WorkOut** configuration includes an Arena with 3 ladders (horizontal, vertical and inclined) that are ideal for Pro and Training exercises and moves.

In total, this configuration offers more than 55 exercises, moves and routines.

The **Out&Fit Street WorkOut** apparatus is fully modular and can be adapted to the site where it is installed (more than 30 different modules available).

Contact your regional manager for a detailed assessment of your project.

Abdominal

Push&Pull Bar

Para Dips

This is a well-equipped Out&Fit Street WorkOut configuration, featuring various pieces of apparatus that create a comprehensive space: several Trax Bars, Abdominal Boards, and Vertical, Horizontal and Inclined Ladders.

It also comes with a special piece of apparatus for people with reduced mobility (Para Dips).

In total, this configuration offers more than 65 exercises, moves and routines.

The Out&Fit Street WorkOut apparatus is fully modular and can be adapted to the site where it is installed (more than 30 different modules available). Contact your regional manager for a detailed assessment of your project.