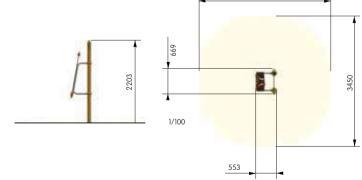

1/100

A compact and comprehensive **Out&Fit** Gym configuration with a G6 "Multi-Shoulder Press" module and a G9 "OFX Multi-Straps" unit offering multiple core strengthening exercises for the upper and lower body. For 10 users and with more than 55 exercises.