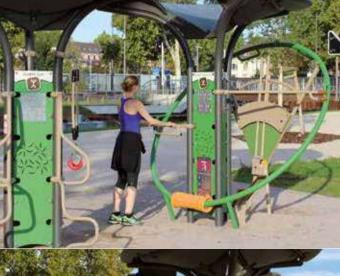

### **Out&Fit®** Training **BALANCE AND STAMINA**

Also known as cardio training, the Out&Fit® Training range combines weight-lifting and cardio-vascular training to work your whole body. Accessible to a wide public, the programme offers numerous exercises on exclusive pieces of apparatus: Ski-Training, Cycling, Hand-Cycle, Skate-Training, Rotating discs, Twister, Obstacle course.

## Out&Fit Training JFI-0901 Ski-Training

**The Out&Fit® Ski-Training\*** is an excellent piece of apparatus allowing as many people as possible to improve their physical condition in a fun and motivating way.

This multi-functional equipment offers 3 different exercises to strengthen the main muscles in your lower limbs and upper body. **The Out&Fit® Ski-Training\*** helps you boost your cardio-vascular fitness and stamina, burn calories, and improve balance and coordination.