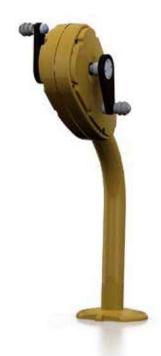

## Out&Fit Training JFI-0901 Ski-Training

**The Out&Fit® Ski-Training\*** is an excellent piece of apparatus allowing as many people as possible to improve their physical condition in a fun and motivating way.

This multi-functional equipment offers 3 different exercises to strengthen the main muscles in your lower limbs and upper body. **The Out&Fit® Ski-Training\*** helps you boost your cardio-vascular fitness and stamina, burn calories, and improve balance and coordination.

The exclusive\* Husson stainless steel rail and runner system is easy and cost-effective to maintain... guaranteed.

The guarantee of quality, sturdiness and durability from Husson. For 1 user.

\* registered designs