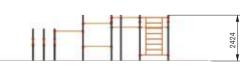

### **Out&Fit SWO**

In addition to the essential Dips Bar and Trax Bar, this comprehensive **Out&Fit Street WorkOut** configuration includes an Arena with 3 ladders (horizontal, vertical and inclined) that are ideal for Pro and Training exercises and moves.

In total, this configuration offers more than 55 exercises, moves and routines.

The **Out&Fit Street WorkOut** apparatus is fully modular and can be adapted to the site where it is installed (more than 30 different modules available).

Contact your regional manager for a detailed assessment of your project.

Abdominal

Push&Pull Bar

Para Dips

This is a well-equipped Out&Fit Street WorkOut configuration, featuring various pieces of apparatus that create a comprehensive space: several Trax Bars, Abdominal Boards, and Vertical, Horizontal and Inclined Ladders.

It also comes with a special piece of apparatus for people with reduced mobility (Para Dips).

In total, this configuration offers more than 65 exercises, moves and routines.

The Out&Fit Street WorkOut apparatus is fully modular and can be adapted to the site where it is installed (more than 30 different modules available). Contact your regional manager for a detailed assessment of your project.