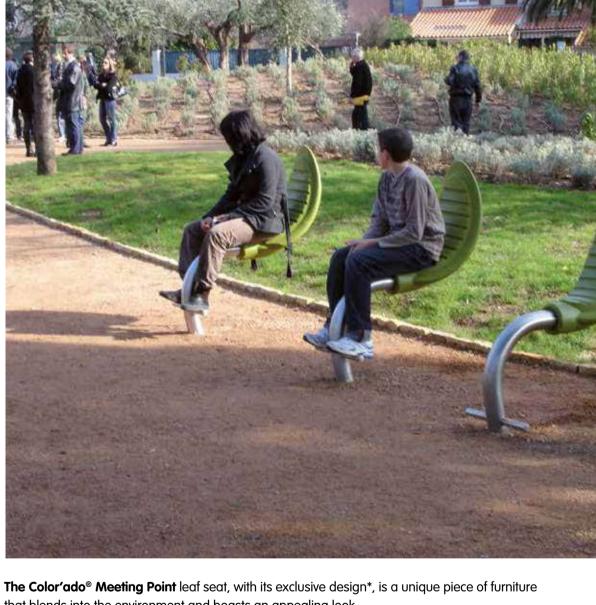

# COLOR Meeting Point

that blends into the environment and boasts an appealing look.

## JME-0009 Covered terrace

Terraces are primarily designed for spectators.

But the evidence shows that, in some cases, players and athletes also use them to rest before and after exercising, and for stretching!

Husson's designers have therefore designed original, new pieces of furniture that take these uses into account – and they are perfectly suited to teenagers. Combined with a Multisports enclosure, basketball hoop, fitness area, outdoor table tennis tables, and even a table football table,

the Color'ado® mini terrace is the perfect addition to your sports facility.