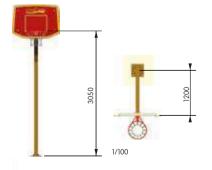

1/100

A compact and comprehensive **Out&Fit** Gym configuration with a G6 "Multi-Shoulder Press" module and a G9 "OFX Multi-Straps" unit offering multiple core strengthening exercises for the upper and lower body. For 10 users and with more than 55 exercises.