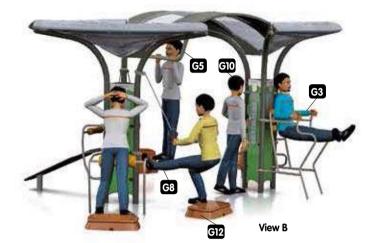

VERSION WITH COVER, URBAN THEME

**Hand Challenge** 

Push-Up

Multi-Shoulder Press Upper Body OFX Straps Lower Body OFX Straps

OFX Multi-Straps

View B

A comprehensive **Out&Fit** Gym configuration, with an additional G6 "Multi-Shoulder Press" module that is popular with athletes and a covered section. For 8 users and with more than 56 exercises.

Other themes, colours and apparatus: refer to the **Out&Fit** Gym presentation pages and contact your regional manager for advice.

OFX Multi-Straps

**S3** 

View A

A comprehensive **Out&Fit** Gym configuration, with an additional G6 "Multi-Shoulder Press" module that is popular with athletes and a covered section.