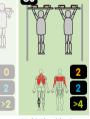

In addition to the essential Dips Bar and Trax Bar, this comprehensive **Out&Fit Street WorkOut** configuration includes an Arena with 3 ladders (horizontal, vertical and inclined) that are ideal for Pro and Training exercises and moves.

In total, this configuration offers more than 55 exercises, moves and routines.

The **Out&Fit Street WorkOut** apparatus is fully modular and can be adapted to the site where it is installed (more than 30 different modules available).

Contact your regional manager for a detailed assessment of your project.

Abdominal

Push&Pull Bar

Para Dips

This is a well-equipped Out&Fit Street WorkOut configuration, featuring various pieces of apparatus that create a comprehensive space: several Trax Bars, Abdominal Boards, and Vertical, Horizontal and Inclined Ladders.

It also comes with a special piece of apparatus for people with reduced mobility (Para Dips).

In total, this configuration offers more than 65 exercises, moves and routines.

The Out&Fit Street WorkOut apparatus is fully modular and can be adapted to the site where it is installed (more than 30 different modules available). Contact your regional manager for a detailed assessment of your project.