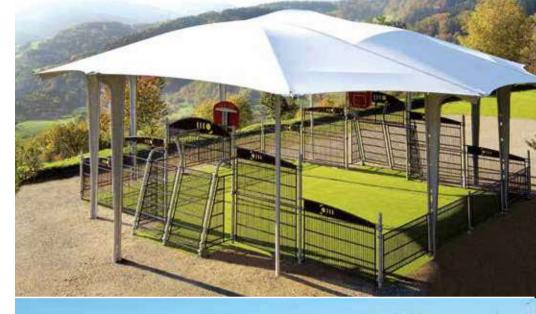

# Color' ado Multisports covered

- Never miss a day of Multisports! The Color'ado® Multisports Covered enclosures encourage people to play team sports and are the ideal place to host other sport and cultural events – all year round!
- All the benefits of outdoor sport without the drawbacks: The special **Color'ado® Multisports** cover gets people enthusiastic about sport when it's raining and boosts energy on sunny days.
- A splendid exclusive\* design with gentle, rounded shapes.
- Total quality at all times: the translucent cover provides natural ventilation and lighting.
- The ideal investment: extremely cost-effective in comparison with other equipment (football pitch, gym, etc.).
- A modular, scalable concept: the Color'ado® Multisports Covered enclosure is suitable for almost any site, environment and budget. It can even be installed in several phases.

### 1. An innovative construction concept:

- the Color'ado® cover comprises a steel/aluminium frame and a stretched textile membrane.
- the frame's side posts form part of the covered multisports enclosure structure (no superimposed posts and no overhangs).
- the 2 end cover modules brace the unit as a whole (no metal bracing arms or cross-pieces).
- the stretched textile membrane offers multiple benefits: translucent, acoustically designed and self-cleaning.
- 2. Exceptionally robust: with a galvanised steel and aluminium frame.
- 3. 10-year guarantee on the metal frame.

### 4. Complete safety:

the entire structure complies with NV65 rules and is suitable for places with the highest winds (zone 3 areas).

## 5. Promoting sustainable development:

the structure is made from materials renowned for their longevity, such as steel, aluminium and the textile membrane.

\* registered designs, patented systems