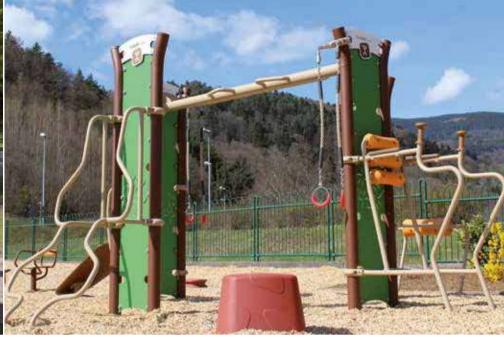

# STRENGTH, BALANCE AND CONTROL

**Street Workout**, also known as "**Street Gym**" or "**Callisthenics**", dates back to the Olympic Games in **Ancient Greece**.

**Callisthenics** comes from the Greek words kallos (beauty) and stenos (strength).

**Today, Street Workout** is a popular outdoor fitness discipline, accessible to everyone, that combines **weight training and often spectacular "Freestyle"** (street gymnastics) moves.

Street Workout is becoming increasingly popular in Europe, with more and more men and women of all ages and levels taking part, and several teams emerging to develop the discipline. Often, "WorkOuters" or "StreetWorkOuters" still carry out their discipline on street furniture (benches, lamp posts, poles, playground equipment,

fitness trails, etc.). **Husson** first uncovered this new discipline more than 10 years ago, when the first generation of its **Color'ado®** Outdoor Fitness equipment, dating from 1991, was regularly used by "WorkOuters".

Working with sports experts, **Street Workout** associations and the Strasbourg-based **"BarStras\*"** team in particular, **Husson** was one of the first companies to invest in this emerging discipline, introducing the new **Out&Fit® SWO** spaces.