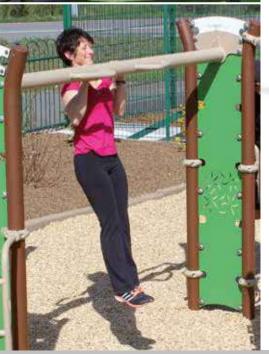

## Out&Fit Training JFI-0901 Ski-Training

**The Out&Fit® Ski-Training\*** is an excellent piece of apparatus allowing as many people as possible to improve their physical condition in a fun and motivating way.

This multi-functional equipment offers 3 different exercises to strengthen the main muscles in your lower limbs and upper body. **The Out&Fit® Ski-Training\*** helps you boost your cardio-vascular fitness and stamina, burn calories, and improve balance and coordination.

The exclusive\* Husson stainless steel rail and runner system is easy and cost-effective to maintain... guaranteed.

The guarantee of quality, sturdiness and durability from Husson. For 1 user.

\* registered designs