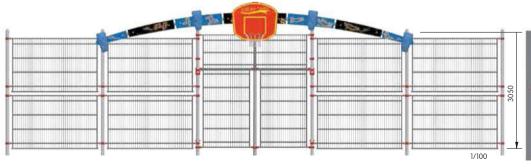

## Multisports covered JCN-0500

outside enclosure

outside enclosure

Multisports enclosure with covered play area and 2 covered spaces at the ends for additional activities (sport and cultural events).