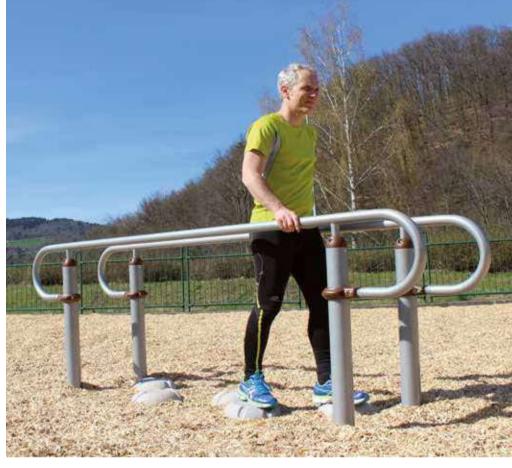

## Out&Fit Training JFI-0901 Ski-Training

**The Out&Fit® Ski-Training\*** is an excellent piece of apparatus allowing as many people as possible to improve their physical condition in a fun and motivating way.

This multi-functional equipment offers 3 different exercises to strengthen the main muscles in your lower limbs and upper body. **The Out&Fit® Ski-Training\*** helps you boost your cardio-vascular fitness and stamina, burn calories, and improve balance and coordination.

The exclusive\* Husson stainless steel rail and runner system is easy and cost-effective to maintain... guaranteed.

The guarantee of quality, sturdiness and durability from Husson. For 1 user.

\* registered designs