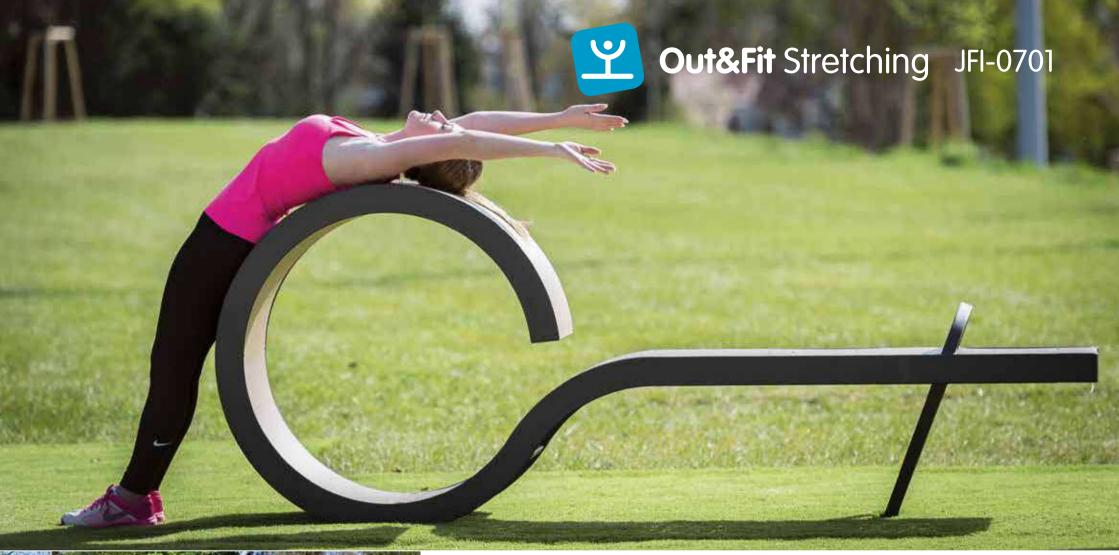

## Out&Fit Stretching JFI-0701 "Stretching Key" Bench

The **Out&Fit** Stretching Bench, with its exclusive design, offers around a dozen highly beneficial flexibility and stretching exercises.

It's also a great way to rest and relax!
For 1-2 users and with more than 10 exercises.