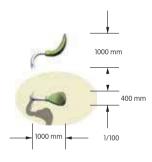

### Minimum space, maximum versatility:

MINIMUM space, MAXIMUM versatility: with an area of no more than 24 x 13 metres, the game can begin!

More than 20 sports that anyone can play, inside and outside the enclosure.

#### Color'ado® Multisports:

football, basketball, handball, volleyball, badminton, football tennis, quick soccer, roller basketball, cycle ball, etc.

Plus, optional extras: roller hockey, cricket, tennis, table tennis, table football, fitness, stretching, training, street workout, athletics, etc.