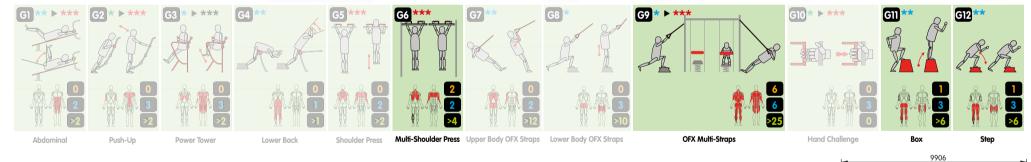

VERSION WITH COVER, URBAN THEME

**Hand Challenge** 

Push-Up

Multi-Shoulder Press Upper Body OFX Straps Lower Body OFX Straps

OFX Multi-Straps

View B

A comprehensive **Out&Fit** Gym configuration, with an additional G6 "Multi-Shoulder Press" module that is popular with athletes and a covered section. For 8 users and with more than 56 exercises.

Other themes, colours and apparatus: refer to the **Out&Fit** Gym presentation pages and contact your regional manager for advice.

OFX Multi-Straps

**S3** 

View A

A comprehensive **Out&Fit** Gym configuration, with an additional G6 "Multi-Shoulder Press" module that is popular with athletes and a covered section.

For 13 users and with more than 71 exercises.

Other themes, colours and apparatus: refer to the **Out&Fit** Gym presentation pages and contact your regional manager for advice.

Push-Up

Power Tower

Lower Back

OFX Multi-Straps

View A

View B

A compact, comprehensive **Out&Fit** Gym configuration. For 8 users and with more than 60 exercises.

Other themes, colours and apparatus: refer to the **Out&Fit** Gym presentation pages and contact your regional manager for advice.

Lower Back

OFX Multi-Straps

A compact, very comprehensive **Out&Fit** Gym configuration. For 11 users and with more than 70 exercises.

Other themes, colours and apparatus: refer to the **Out&Fit** Gym presentation pages and contact your regional manager for advice.

1/100

A compact and comprehensive **Out&Fit** Gym configuration with a G6 "Multi-Shoulder Press" module and a G9 "OFX Multi-Straps" unit offering multiple core strengthening exercises for the upper and lower body. For 10 users and with more than 55 exercises.

Other themes, colours and apparatus: refer to the **Out&Fit** Gym presentation pages and contact your regional manager for advice.