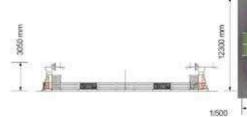

### Minimum space, maximum versatility:

MINIMUM space, MAXIMUM versatility: with an area of no more than 24 x 13 metres, the game can begin!

More than 20 sports that anyone can play, inside and outside the enclosure.

The Color'ado® Multisports enclosure, ref. JCN-0023 metal "22 x 12", "Silent" panel version. A unique anti-shock and anti-noise system that is extremely quiet and robust. A wealth of standard equipment, plus optional extras both inside the enclosure (2 pairs of Brazilian-style goals, 1 multi-function net) and outside (1 basketball hoop). It also comes with a new Sport-themed end wall design.