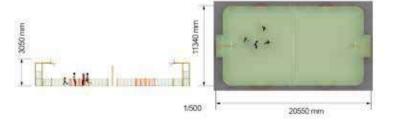

# COLOR Multisports JCN-0022

outside enclosure

outside enclosure

M9 2 sets of miniature goals

The Color'ado® Multisports enclosure, ref. JCN-022 metal "20.5 x 11" "Concept" panel and goals version, for added transparency. A smaller version featuring the full range of essential activities.