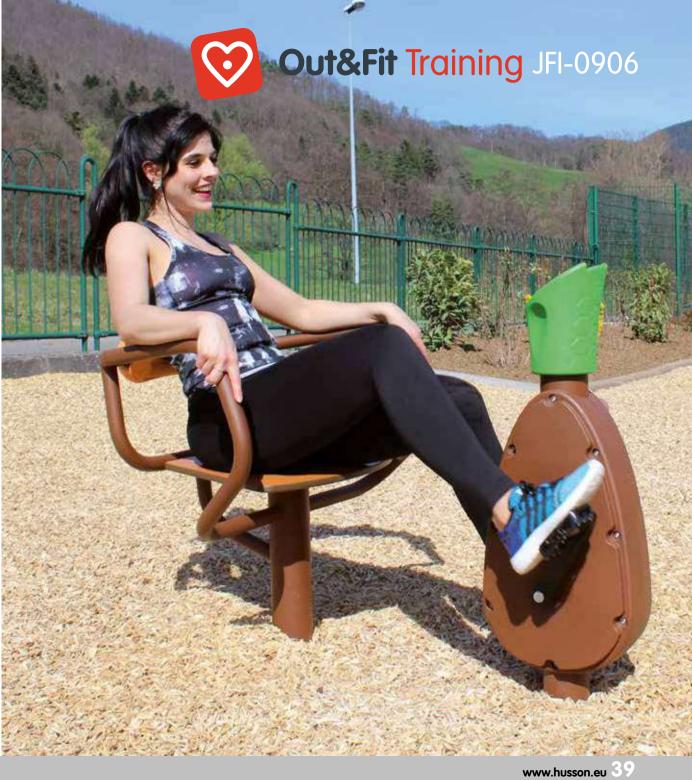

### Out&Fit Training JFI-0906 Cycle

**The Out&Fit® Cycle** is an excellent piece of apparatus allowing as many people as possible to improve their physical condition in a fun and motivating way.

**The Out&Fit® Cycle** comes with an exclusive electro-magnet resistance system that makes it the perfect training companion (the faster you pedal, the greater the resistance).

The basic model (JFI-0906) comes with a smartphone holder. Husson also offers a model with a smartphone charger (JFI-0907) – the electricity you generate when cycling is used to charge your phone!

The apparatus is ergonomically designed for comfort and safety (excellent back support).

The guarantee of quality, sturdiness and durability from Husson.