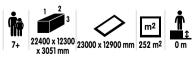

### Minimum space, maximum versatility:

MINIMUM space, MAXIMUM versatility: with an area of no more than 24 x 13 metres, the game can begin!

More than 20 sports that anyone can play, inside and outside the enclosure.