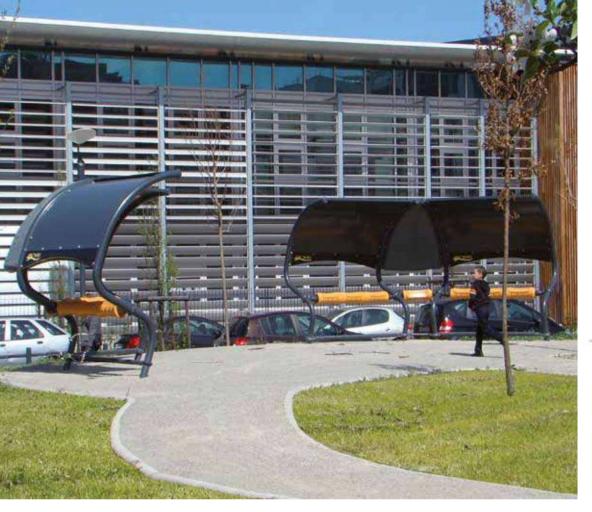

# Meeting Point "Our world begins here"

"A place to call our own" is something we hear teenagers call for all the time. But they often don't get what they ask for. Yet this is precisely what teenagers need – somewhere they can gather with their peers.

Husson's designers have created Color'ado® Meeting Point equipment especially for the 12-17 age group. An original range of shelters and furniture.

- Teenagers generally make it their own in no time, and use it as an original and user-friendly meeting place that is open, yet sheltered from the elements. And they treat it with respect.
- Youngsters love its appearance, colours and design.
- The Meeting Point shelters are guaranteed to be exceptionally hard-wearing, featuring the very best materials such as galvanised steel and stainless steel for frame components.
- Simple and cost-effective to maintain.

# Color' ado Meeting Point

Other themes, colours and apparatus: refer to the Out&Fit presentation pages and contact your regional manager for advice.

Color'ado® Meeting Point shelters are adaptable and designed to be the best fit for your facility needs.

Single or linked modules, they form a welcoming environment enjoyed by teenagers with a natural need to gather together and chat.

Other activities, themes and colours: Ask your regional manager for advice.