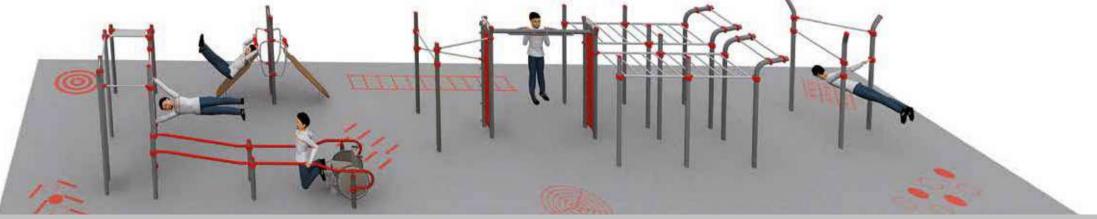

In addition to the essential Dips Bar and Trax Bar, this comprehensive **Out&Fit Street WorkOut** configuration includes an Arena with 3 ladders (horizontal, vertical and inclined) that are ideal for Pro and Training exercises and moves.

In total, this configuration offers more than 55 exercises, moves and routines.

The **Out&Fit Street WorkOut** apparatus is fully modular and can be adapted to the site where it is installed (more than 30 different modules available).