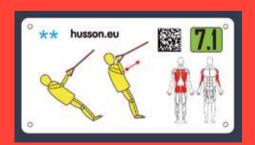

### How does it work?

The main **Out&Fit®** apparatus and exercises are intuitive and require no special experience. There is a general information panel showing key instructions, while specific instructions can be found on each piece of apparatus (benefits and exercise difficulty, etc.).

A QR code to download a free app will be available shortly, allowing users to see the exercises, training programmes and **advice from our coaches online**.