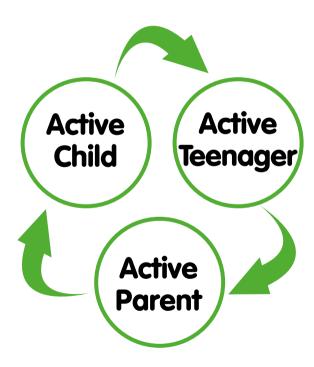

## Physical activity and sport

#### What people want (1):

- 60% want to be able to do more exercise.
- 61% want to engage in outdoor sports near their home.
- 67% want open, universal access to sports facilities.(1)

#### **Solutions:**

#### Locally:

- Encourage local residents to engage in one or more sports on a regular basis.
- Develop local, well-equipped sports facilities such as multisports enclosures and outdoor fitness areas.

Individually (children, teenagers, adults and senior citizens):

• Exercise regularly.

#### **Objectives:**

- Better health, fitness.
- Increased life expectancy and quality of life.
- Improved sense of well-being.
- Stronger social ties and relationships between generations.
- Less public spending on health.
- Optimism.