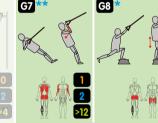

For 13 users and with more than 71 exercises.

Other themes, colours and apparatus: refer to the **Out&Fit** Gym presentation pages and contact your regional manager for advice.

Push-Up

Power Tower

Lower Back