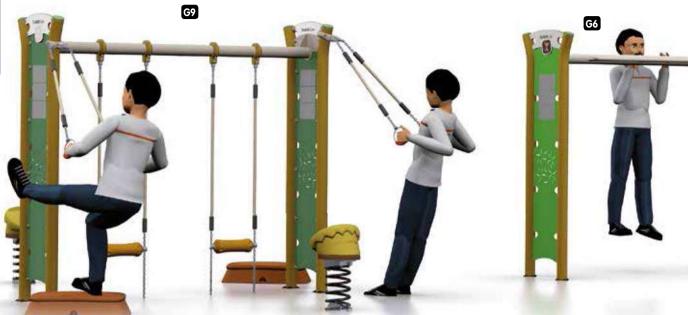

VERSION WITH COVER, URBAN THEME

**Hand Challenge** 

Push-Up

Multi-Shoulder Press Upper Body OFX Straps Lower Body OFX Straps

OFX Multi-Straps

View B

A comprehensive **Out&Fit** Gym configuration, with an additional G6 "Multi-Shoulder Press" module that is popular with athletes and a covered section. For 8 users and with more than 56 exercises.

Other themes, colours and apparatus: refer to the **Out&Fit** Gym presentation pages and contact your regional manager for advice.

OFX Multi-Straps

**S3** 

View A

A comprehensive **Out&Fit** Gym configuration, with an additional G6 "Multi-Shoulder Press" module that is popular with athletes and a covered section.