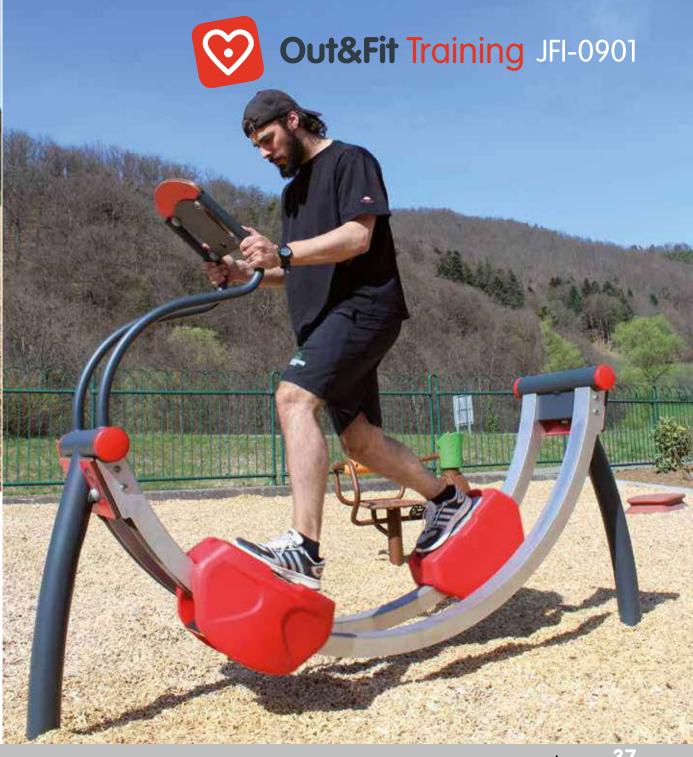

## Out&Fit Training JFI-0901 Ski-Training

**The Out&Fit® Ski-Training\*** is an excellent piece of apparatus allowing as many people as possible to improve their physical condition in a fun and motivating way.

This multi-functional equipment offers 3 different exercises to strengthen the main muscles in your lower limbs and upper body. **The Out&Fit® Ski-Training\*** helps you boost your cardio-vascular fitness and stamina, burn calories, and improve balance and coordination.

The exclusive\* Husson stainless steel rail and runner system is easy and cost-effective to maintain... guaranteed.

The guarantee of quality, sturdiness and durability from Husson. For 1 user.

\* registered designs