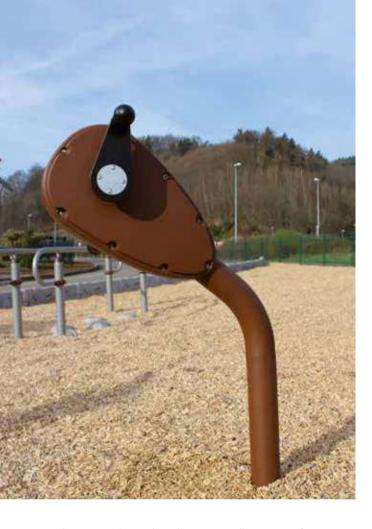

## Out&Fit Training JFI-0901 Ski-Training

**The Out&Fit® Ski-Training\*** is an excellent piece of apparatus allowing as many people as possible to improve their physical condition in a fun and motivating way.

This multi-functional equipment offers 3 different exercises to strengthen the main muscles in your lower limbs and upper body. **The Out&Fit® Ski-Training\*** helps you boost your cardio-vascular fitness and stamina, burn calories, and improve balance and coordination.

The exclusive\* Husson stainless steel rail and runner system is easy and cost-effective to maintain... guaranteed.

The guarantee of quality, sturdiness and durability from Husson. For 1 user.

\* registered designs