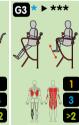

## Out&Fit Training JFI-0909 Up & Down

has been specially designed by a physiotherapist for senior citizens suffering from "stiffness" or "seizure" of the shoulders.

It offers an enjoyable and effective way to boost joint flexibility and range, with no risk of injury. For 1 user.