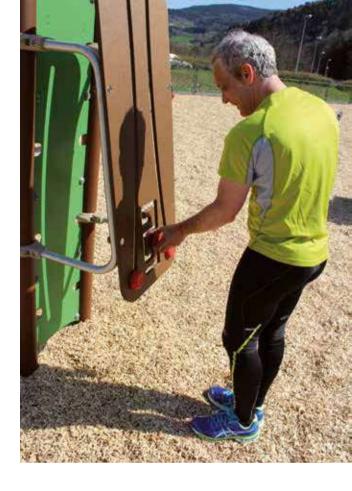

## Out&Fit Stretching JFI-0701 "Stretching Key" Bench

The **Out&Fit** Stretching Bench, with its exclusive design, offers around a dozen highly beneficial flexibility and stretching exercises.

It's also a great way to rest and relax!
For 1-2 users and with more than 10 exercises.