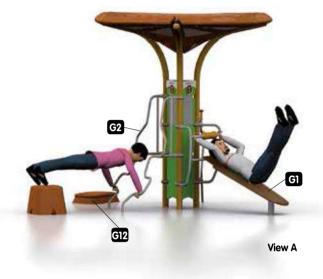

VERSION WITH COVER, URBAN THEME

**Hand Challenge** 

Push-Up

Multi-Shoulder Press Upper Body OFX Straps Lower Body OFX Straps

OFX Multi-Straps

View B

A comprehensive **Out&Fit** Gym configuration, with an additional G6 "Multi-Shoulder Press" module that is popular with athletes and a covered section. For 8 users and with more than 56 exercises.

Other themes, colours and apparatus: refer to the **Out&Fit** Gym presentation pages and contact your regional manager for advice.

OFX Multi-Straps

**S3** 

View A

A comprehensive **Out&Fit** Gym configuration, with an additional G6 "Multi-Shoulder Press" module that is popular with athletes and a covered section.