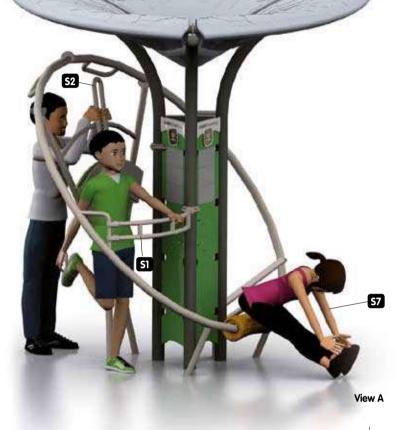

VERSION WITH COVER, URBAN THEME

**Hand Challenge** 

Push-Up

Multi-Shoulder Press Upper Body OFX Straps Lower Body OFX Straps

OFX Multi-Straps

View B

A comprehensive **Out&Fit** Gym configuration, with an additional G6 "Multi-Shoulder Press" module that is popular with athletes and a covered section. For 8 users and with more than 56 exercises.

Other themes, colours and apparatus: refer to the **Out&Fit** Gym presentation pages and contact your regional manager for advice.

OFX Multi-Straps

**S3** 

View A

A comprehensive **Out&Fit** Gym configuration, with an additional G6 "Multi-Shoulder Press" module that is popular with athletes and a covered section.