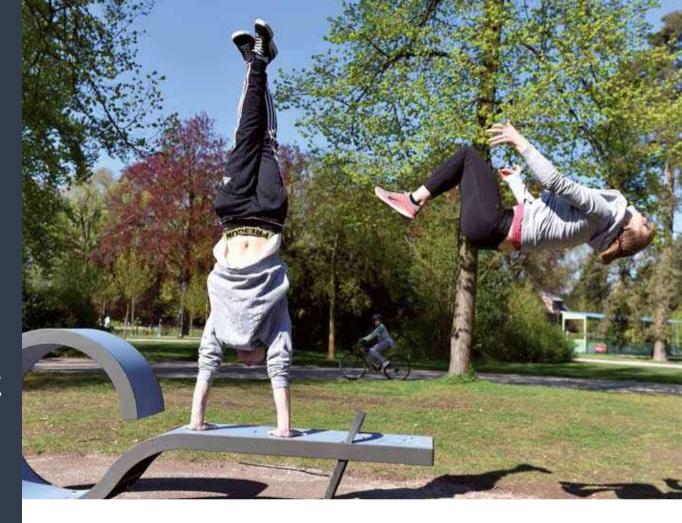

# STRENGTH, BALANCE AND CONTROL

**Street Workout**, also known as "**Street Gym**" or "**Callisthenics**", dates back to the Olympic Games in **Ancient Greece**.

**Callisthenics** comes from the Greek words kallos (beauty) and stenos (strength).

**Today, Street Workout** is a popular outdoor fitness discipline, accessible to everyone, that combines **weight training and often spectacular "Freestyle"** (street gymnastics) moves.

Street Workout is becoming increasingly popular in Europe, with more and more men and women of all ages and levels taking part, and several teams emerging to develop the discipline. Often, "WorkOuters" or "StreetWorkOuters" still carry out their discipline on street furniture (benches, lamp posts, poles, playground equipment,

fitness trails, etc.). **Husson** first uncovered this new discipline more than 10 years ago, when the first generation of its **Color'ado®** Outdoor Fitness equipment, dating from 1991, was regularly used by "WorkOuters".

Working with sports experts, **Street Workout** associations and the Strasbourg-based **"BarStras\*"** team in particular, **Husson** was one of the first companies to invest in this emerging discipline, introducing the new **Out&Fit® SWO** spaces.