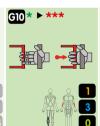

### Out&Fit Training JFI-0906 Cycle

**The Out&Fit® Cycle** is an excellent piece of apparatus allowing as many people as possible to improve their physical condition in a fun and motivating way.

**The Out&Fit® Cycle** comes with an exclusive electro-magnet resistance system that makes it the perfect training companion (the faster you pedal, the greater the resistance).

The basic model (JFI-0906) comes with a smartphone holder. Husson also offers a model with a smartphone charger (JFI-0907) – the electricity you generate when cycling is used to charge your phone!

The apparatus is ergonomically designed for comfort and safety (excellent back support).

The guarantee of quality, sturdiness and durability from Husson.