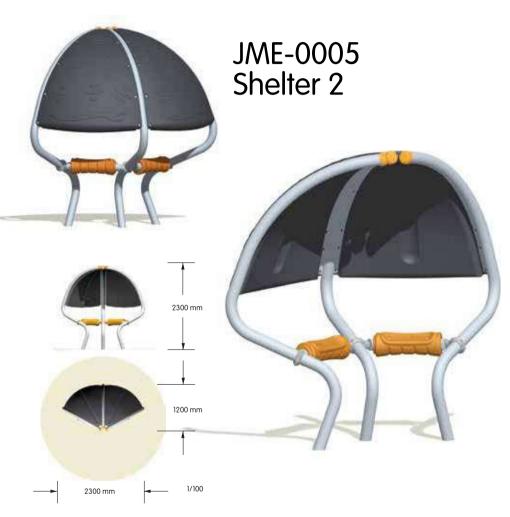

# Meeting Point "Our world begins here"

"A place to call our own" is something we hear teenagers call for all the time. But they often don't get what they ask for. Yet this is precisely what teenagers need – somewhere they can gather with their peers.

Husson's designers have created Color'ado® Meeting Point equipment especially for the 12-17 age group. An original range of shelters and furniture.

- Teenagers generally make it their own in no time, and use it as an original and user-friendly meeting place that is open, yet sheltered from the elements. And they treat it with respect.
- Youngsters love its appearance, colours and design.
- The Meeting Point shelters are guaranteed to be exceptionally hard-wearing, featuring the very best materials such as galvanised steel and stainless steel for frame components.
- Simple and cost-effective to maintain.

  \*Registered designs, patented systems