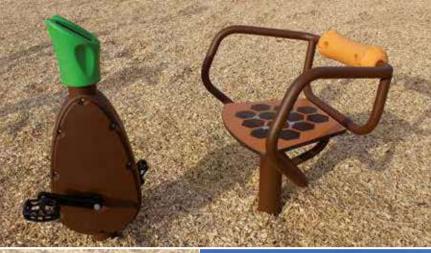

## Out&Fit Training JFI-0901 Ski-Training

**The Out&Fit® Ski-Training\*** is an excellent piece of apparatus allowing as many people as possible to improve their physical condition in a fun and motivating way.

This multi-functional equipment offers 3 different exercises to strengthen the main muscles in your lower limbs and upper body. **The Out&Fit® Ski-Training\*** helps you boost your cardio-vascular fitness and stamina, burn calories, and improve balance and coordination.

The exclusive\* Husson stainless steel rail and runner system is easy and cost-effective to maintain... guaranteed.

The guarantee of quality, sturdiness and durability from Husson. For 1 user.

\* registered designs