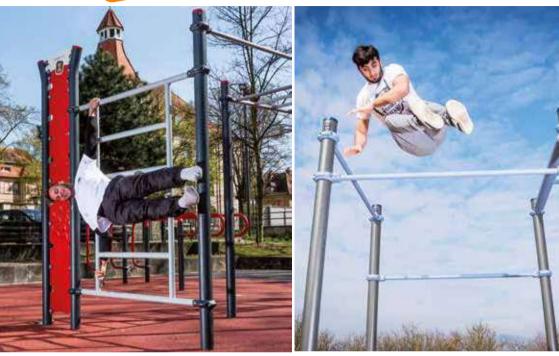

# STRENGTH, BALANCE AND CONTROL

Working with our experts, we designed the **Out&Fit® SWO Pro** zones for elite "StreetWorkOuters" and the **Out&Fit® SWO Training** zones for everyone, including beginners and people with reduced mobility.

In addition to the essential Dips Bar and Trax Bar, this comprehensive **Out&Fit Street WorkOut** configuration includes an Arena with 3 ladders (horizontal, vertical and inclined) that are ideal for Pro and Training exercises and moves.

In total, this configuration offers more than 55 exercises, moves and routines.

The **Out&Fit Street WorkOut** apparatus is fully modular and can be adapted to the site where it is installed (more than 30 different modules available).