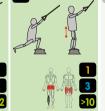

## Out&Fit Training JFI-0901 Ski-Training

**The Out&Fit® Ski-Training\*** is an excellent piece of apparatus allowing as many people as possible to improve their physical condition in a fun and motivating way.

This multi-functional equipment offers 3 different exercises to strengthen the main muscles in your lower limbs and upper body. **The Out&Fit® Ski-Training\*** helps you boost your cardio-vascular fitness and stamina, burn calories, and improve balance and coordination.

The exclusive\* Husson stainless steel rail and runner system is easy and cost-effective to maintain... guaranteed.

The guarantee of quality, sturdiness and durability from Husson. For 1 user.

\* registered designs