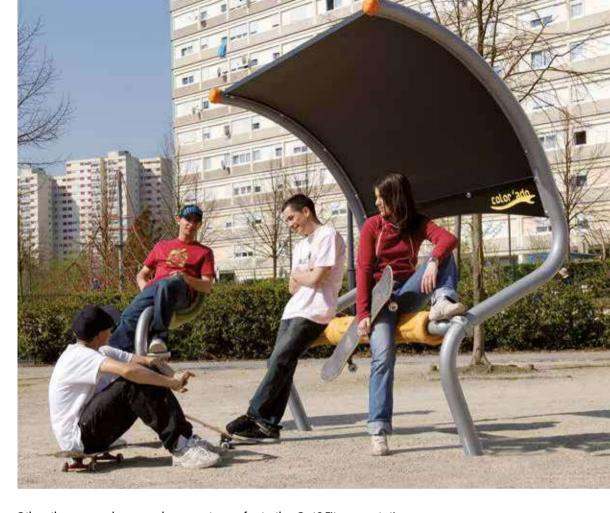

# Meeting Point "Our world begins here"

"A place to call our own" is something we hear teenagers call for all the time. But they often don't get what they ask for. Yet this is precisely what teenagers need – somewhere they can gather with their peers.

Husson's designers have created Color'ado® Meeting Point equipment especially for the 12-17 age group. An original range of shelters and furniture.

- Teenagers generally make it their own in no time, and use it as an original and user-friendly meeting place that is open, yet sheltered from the elements. And they treat it with respect.
- Youngsters love its appearance, colours and design.
- The Meeting Point shelters are guaranteed to be exceptionally hard-wearing, featuring the very best materials such as galvanised steel and stainless steel for frame components.
- Simple and cost-effective to maintain.