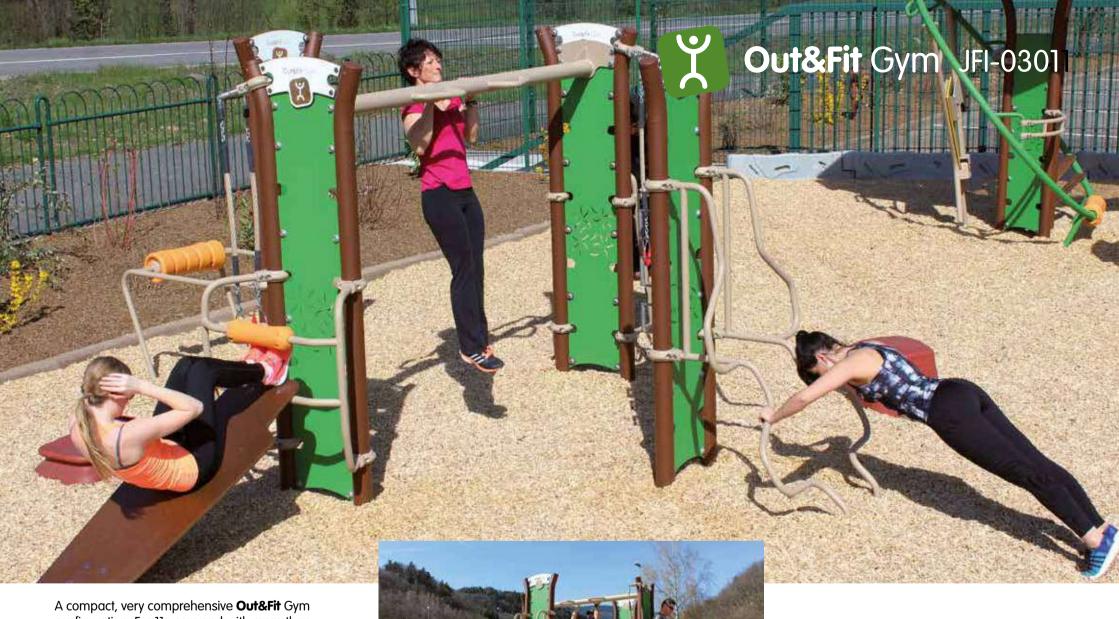

## **Out&Fit** Gym

## STRENGTH AND TONING FOR EVERYONE

Weight training is a great way to improve your physical condition. A muscular and toned body is stronger, more resistant and better balanced.

But you can't improve your fitness without ... effort!

# Out&Fit® Gym STRENGTH AND TONING FOR EVERYONE

An astonishing figure<sup>(1)</sup>: 80% of back pain is due to weak muscles. That's why it's important to do core exercises regularly – to strengthen your abdominal and upper and lower back muscles around your spinal column. With the **Out&Fit® Gym** spaces, you can now improve your body and your health whenever you want, outdoors, and in any weather. **Out&Fit® Gym** apparatus has been designed along with sport and health care specialists and is efficient, ergonomic and fun all at once. The equipment is suitable for everyone – women, men, teenagers, adults, senior citizens, whether you're a beginner, experienced or an expert. It's universally popular. The **Out&Fit® Gym** programme is complete and encouraging, and the exercises are intuitive and attractive.

Thanks to a dozen pieces of apparatus, it is possible to work out under excellent conditions, with more than 140 basic activities to strengthen your main muscle groups. Other exercises and training programmes developed by our coaches will be available to download soon.