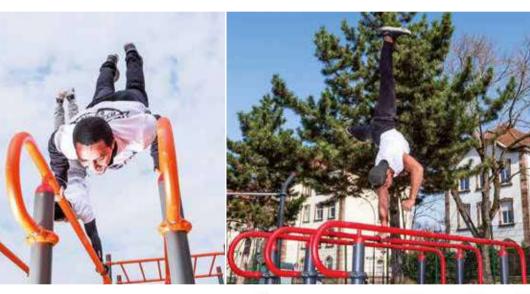

### **Out&Fit SWO**

# STRENGTH, BALANCE AND CONTROL

**Street Workout**, also known as "**Street Gym**" or "**Callisthenics**", dates back to the Olympic Games in **Ancient Greece**.

**Callisthenics** comes from the Greek words kallos (beauty) and stenos (strength).

**Today, Street Workout** is a popular outdoor fitness discipline, accessible to everyone, that combines **weight training and often spectacular "Freestyle"** (street gymnastics) moves.

Street Workout is becoming increasingly popular in Europe, with more and more men and women of all ages and levels taking part, and several teams emerging to develop the discipline. Often, "WorkOuters" or "StreetWorkOuters" still carry out their discipline on street furniture (benches, lamp posts, poles, playground equipment,

# STRENGTH, BALANCE AND CONTROL

Working with our experts, we designed the **Out&Fit® SWO Pro** zones for elite "StreetWorkOuters" and the **Out&Fit® SWO Training** zones for everyone, including beginners and people with reduced mobility.

In addition to the essential Dips Bar and Trax Bar, this comprehensive **Out&Fit Street WorkOut** configuration includes an Arena with 3 ladders (horizontal, vertical and inclined) that are ideal for Pro and Training exercises and moves.

In total, this configuration offers more than 55 exercises, moves and routines.

The **Out&Fit Street WorkOut** apparatus is fully modular and can be adapted to the site where it is installed (more than 30 different modules available).