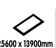

### Minimum space, maximum versatility:

MINIMUM space, MAXIMUM versatility: with an area of no more than 24 x 13 metres, the game can begin!

More than 20 sports that anyone can play, inside and outside the enclosure.