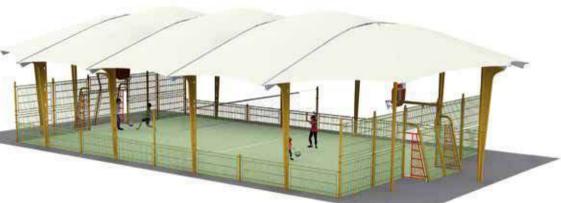

# Color' ado Multisports covered

- Never miss a day of Multisports! The Color'ado® Multisports Covered enclosures encourage people to play team sports and are the ideal place to host other sport and cultural events – all year round!
- All the benefits of outdoor sport without the drawbacks: The special **Color'ado® Multisports** cover gets people enthusiastic about sport when it's raining and boosts energy on sunny days.
- A splendid exclusive\* design with gentle, rounded shapes.
- Total quality at all times: the translucent cover provides natural ventilation and lighting.
- The ideal investment: extremely cost-effective in comparison with other equipment (football pitch, gym, etc.).
- A modular, scalable concept: the Color'ado® Multisports Covered enclosure is suitable for almost any site, environment and budget. It can even be installed in several phases.

### 1. An innovative construction concept:

- the Color'ado® cover comprises a steel/aluminium frame and a stretched textile membrane.
- the frame's side posts form part of the covered multisports enclosure structure (no superimposed posts and no overhangs).
- the 2 end cover modules brace the unit as a whole (no metal bracing arms or cross-pieces).
- the stretched textile membrane offers multiple benefits: translucent, acoustically designed and self-cleaning.
- 2. Exceptionally robust: with a galvanised steel and aluminium frame.
- 3. 10-year guarantee on the metal frame.

## Multisports covered JCN-0500

outside enclosure

outside enclosure

Multisports enclosure with covered play area and 2 covered spaces at the ends for additional activities (sport and cultural events).