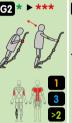

## Out&Fit Training JFI-0901 Ski-Training

**The Out&Fit® Ski-Training\*** is an excellent piece of apparatus allowing as many people as possible to improve their physical condition in a fun and motivating way.

This multi-functional equipment offers 3 different exercises to strengthen the main muscles in your lower limbs and upper body. **The Out&Fit® Ski-Training\*** helps you boost your cardio-vascular fitness and stamina, burn calories, and improve balance and coordination.

The exclusive\* Husson stainless steel rail and runner system is easy and cost-effective to maintain... guaranteed.

The guarantee of quality, sturdiness and durability from Husson. For 1 user.

\* registered designs