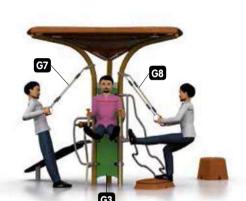

VERSION WITH COVER, URBAN THEME

**Hand Challenge** 

Push-Up

Multi-Shoulder Press Upper Body OFX Straps Lower Body OFX Straps

OFX Multi-Straps

View B

A comprehensive **Out&Fit** Gym configuration, with an additional G6 "Multi-Shoulder Press" module that is popular with athletes and a covered section. For 8 users and with more than 56 exercises.