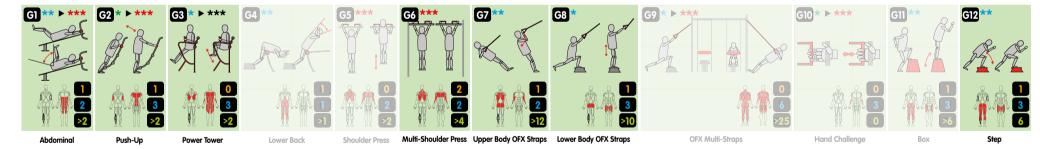

# Out&Fit® Gym STRENGTH AND TONING FOR EVERYONE

An astonishing figure<sup>(1)</sup>: 80% of back pain is due to weak muscles. That's why it's important to do core exercises regularly – to strengthen your abdominal and upper and lower back muscles around your spinal column. With the **Out&Fit® Gym** spaces, you can now improve your body and your health whenever you want, outdoors, and in any weather. **Out&Fit® Gym** apparatus has been designed along with sport and health care specialists and is efficient, ergonomic and fun all at once. The equipment is suitable for everyone – women, men, teenagers, adults, senior citizens, whether you're a beginner, experienced or an expert. It's universally popular. The **Out&Fit® Gym** programme is complete and encouraging, and the exercises are intuitive and attractive.

Thanks to a dozen pieces of apparatus, it is possible to work out under excellent conditions, with more than 140 basic activities to strengthen your main muscle groups. Other exercises and training programmes developed by our coaches will be available to download soon.

### How does it work?

The main **Out&Fit®** apparatus and exercises are intuitive and require no special experience. There is a general information panel showing key instructions, while specific instructions can be found on each piece of apparatus (benefits and exercise difficulty, etc.).