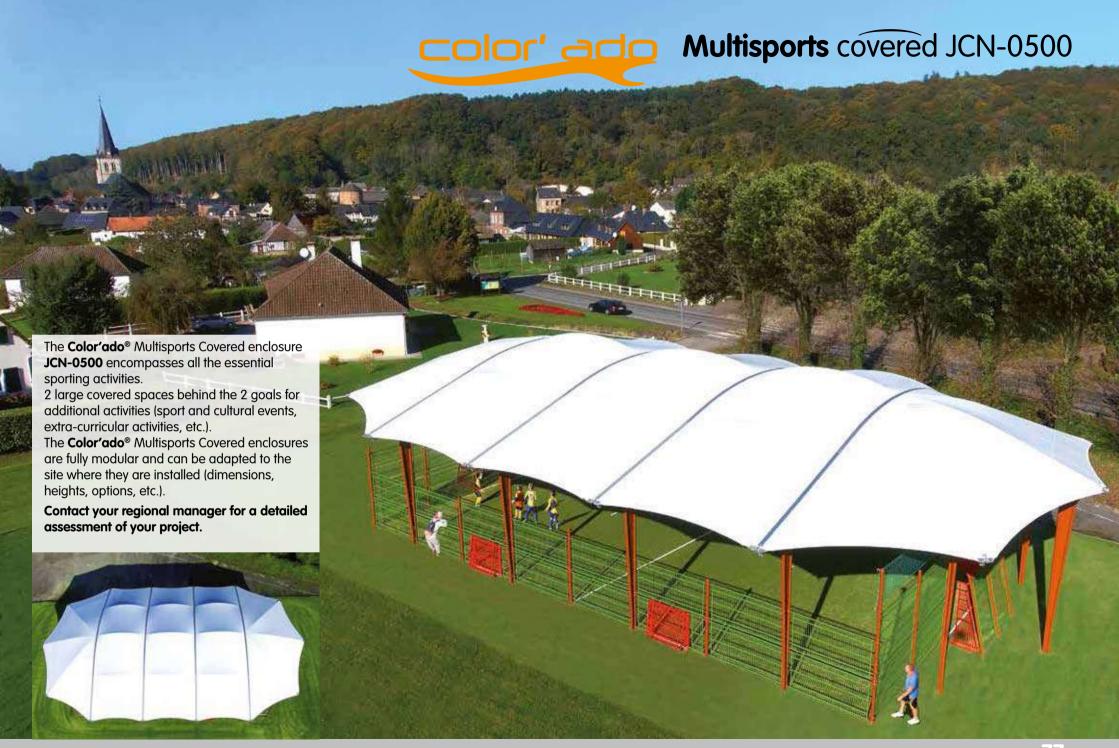

# Color' ado Multisports covered

- Never miss a day of Multisports! The Color'ado® Multisports Covered enclosures encourage people to play team sports and are the ideal place to host other sport and cultural events – all year round!
- All the benefits of outdoor sport without the drawbacks: The special **Color'ado® Multisports** cover gets people enthusiastic about sport when it's raining and boosts energy on sunny days.
- A splendid exclusive\* design with gentle, rounded shapes.
- Total quality at all times: the translucent cover provides natural ventilation and lighting.
- The ideal investment: extremely cost-effective in comparison with other equipment (football pitch, gym, etc.).
- A modular, scalable concept: the Color'ado® Multisports Covered enclosure is suitable for almost any site, environment and budget. It can even be installed in several phases.

## Multisports covered JCN-0500

outside enclosure

outside enclosure

Multisports enclosure with covered play area and 2 covered spaces at the ends for additional activities (sport and cultural events).