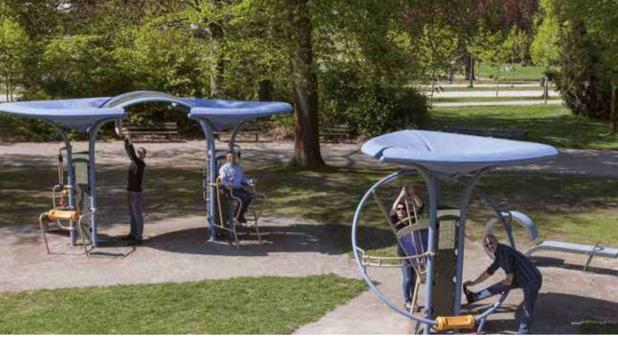

# Meeting Point "Our world begins here"

"A place to call our own" is something we hear teenagers call for all the time. But they often don't get what they ask for. Yet this is precisely what teenagers need – somewhere they can gather with their peers.

Husson's designers have created Color'ado® Meeting Point equipment especially for the 12-17 age group. An original range of shelters and furniture.

- Teenagers generally make it their own in no time, and use it as an original and user-friendly meeting place that is open, yet sheltered from the elements. And they treat it with respect.
- Youngsters love its appearance, colours and design.
- The Meeting Point shelters are guaranteed to be exceptionally hard-wearing, featuring the very best materials such as galvanised steel and stainless steel for frame components.
- Simple and cost-effective to maintain.