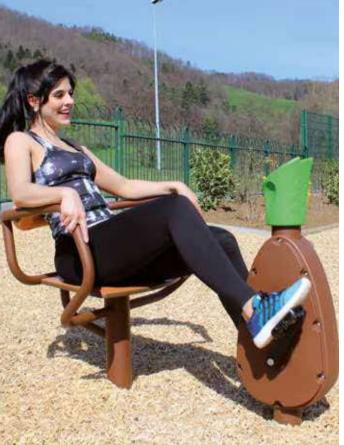

### Out&Fit Training JFI-0906 Cycle

**The Out&Fit® Cycle** is an excellent piece of apparatus allowing as many people as possible to improve their physical condition in a fun and motivating way.

**The Out&Fit® Cycle** comes with an exclusive electro-magnet resistance system that makes it the perfect training companion (the faster you pedal, the greater the resistance).

The basic model (JFI-0906) comes with a smartphone holder. Husson also offers a model with a smartphone charger (JFI-0907) – the electricity you generate when cycling is used to charge your phone!

The apparatus is ergonomically designed for comfort and safety (excellent back support).

The guarantee of quality, sturdiness and durability from Husson.