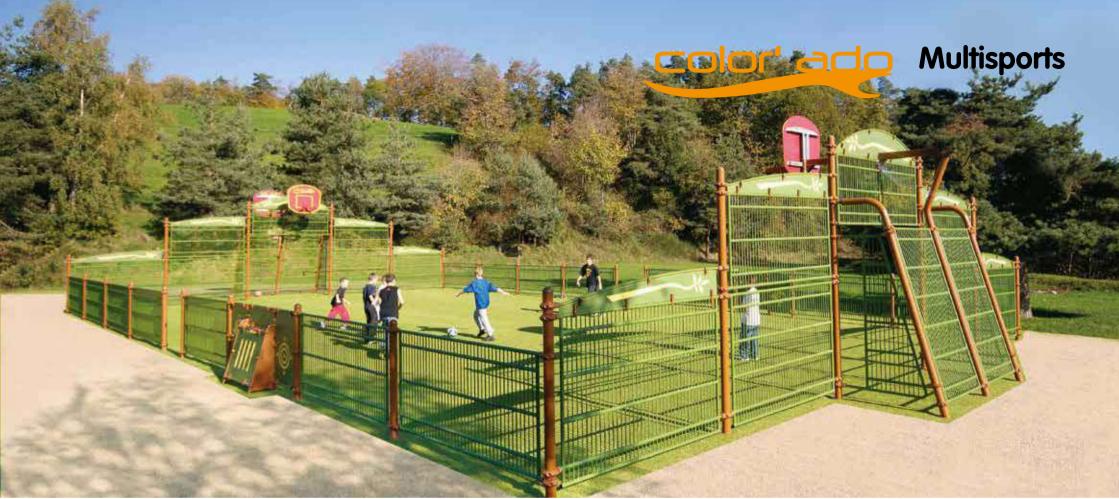

# color' ado Multisports

The design of spaces for **pre-teens and teenagers** is a relatively recent concept, and Husson was one of the first companies to become involved in this area – more than 25 years ago!

### Minimum space, maximum versatility:

MINIMUM space, MAXIMUM versatility: with an area of no more than 24 x 13 metres, the game can begin!

More than 20 sports that anyone can play, inside and outside the enclosure.

#### Color'ado® Multisports:

football, basketball, handball, volleyball, badminton, football tennis, quick soccer, roller basketball, cycle ball, etc.

Plus, optional extras: roller hockey, cricket, tennis, table tennis, table football, fitness, stretching, training, street workout, athletics, etc.

### A truly SPORTY design:

Designed with teenagers, for teenagers. Our designers have devised a dynamic, sporty look.

## Blending seamlessly into the ENVIRONMENT:

Our designers have opted for a transparent look, with exclusive\* translucent panels and themes featuring harmonious colours: "Park", "Urban", "Sport", etc.