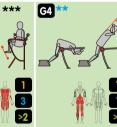

### Out&Fit Training JFI-0906 Cycle

**The Out&Fit® Cycle** is an excellent piece of apparatus allowing as many people as possible to improve their physical condition in a fun and motivating way.

**The Out&Fit® Cycle** comes with an exclusive electro-magnet resistance system that makes it the perfect training companion (the faster you pedal, the greater the resistance).

The basic model (JFI-0906) comes with a smartphone holder. Husson also offers a model with a smartphone charger (JFI-0907) – the electricity you generate when cycling is used to charge your phone!

The apparatus is ergonomically designed for comfort and safety (excellent back support).

The guarantee of quality, sturdiness and durability from Husson.