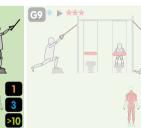

1/100

A compact and comprehensive **Out&Fit** Gym configuration with a G6 "Multi-Shoulder Press" module and a G9 "OFX Multi-Straps" unit offering multiple core strengthening exercises for the upper and lower body. For 10 users and with more than 55 exercises.