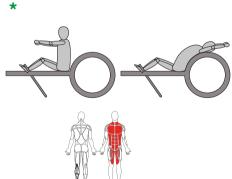

#### Stretching has many benefits:

- Increases the flexibility and elasticity of your muscles and tendons.
- Fights the effects of ageing: a stretching programme helps you become more flexible and improves the range of your joint movements.
- Prepares your body before exerting yourself.
- Limits the risk of injury during exertion: a flexible muscle is more resistant than a tight muscle.
- Helps you restore flexibility more quickly after exercise.
- Relieves stress: stretching relaxes tense muscles, which are normally associated with stress.
- Helps you relax to enhance well-being and relaxation.

With Out&Fit® Stretching spaces, everyone can enjoy the benefits of stretching, whenever they want, outdoors - women and men, adults and senior citizens, people with reduced mobility, etc.

Out&Fit® Stretching is a complete, guided and motivating programme of more than 25 highly beneficial stretching exercises that help you maintain and improve your health and fitness.

The stretching exercises are completed on an innovative Out&Fit® Stretching station\* and an exclusively designed bench\*. They are easy to use, instructive, and fun at the same time.

#### Out&Fit® Stretching is unique\*.

It helps you dispel tension and invites you to look after yourself, to feel better in yourself, both physically and mentally.

\*Registered designs, patented systems.