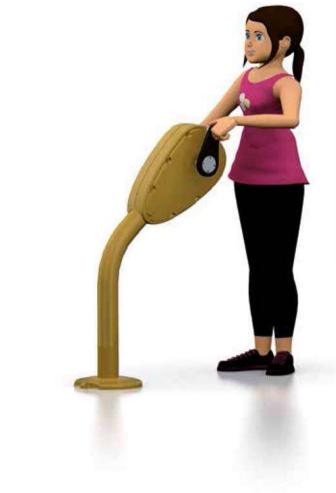

## Out&Fit Training JFI-0901 Ski-Training

**The Out&Fit® Ski-Training\*** is an excellent piece of apparatus allowing as many people as possible to improve their physical condition in a fun and motivating way.

This multi-functional equipment offers 3 different exercises to strengthen the main muscles in your lower limbs and upper body. **The Out&Fit® Ski-Training\*** helps you boost your cardio-vascular fitness and stamina, burn calories, and improve balance and coordination.

The exclusive\* Husson stainless steel rail and runner system is easy and cost-effective to maintain... guaranteed.

The guarantee of quality, sturdiness and durability from Husson. For 1 user.

\* registered designs