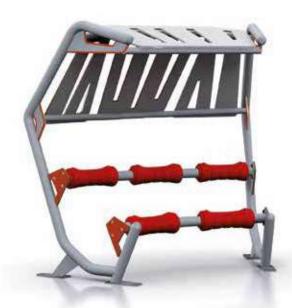

In addition to the essential Dips Bar and Trax Bar, this comprehensive **Out&Fit Street WorkOut** configuration includes an Arena with 3 ladders (horizontal, vertical and inclined) that are ideal for Pro and Training exercises and moves.

In total, this configuration offers more than 55 exercises, moves and routines.

The **Out&Fit Street WorkOut** apparatus is fully modular and can be adapted to the site where it is installed (more than 30 different modules available).

Contact your regional manager for a detailed assessment of your project.

Abdominal

Push&Pull Bar

Para Dips

This is a well-equipped Out&Fit Street WorkOut configuration, featuring various pieces of apparatus that create a comprehensive space: several Trax Bars, Abdominal Boards, and Vertical, Horizontal and Inclined Ladders.

It also comes with a special piece of apparatus for people with reduced mobility (Para Dips).

In total, this configuration offers more than 65 exercises, moves and routines.

The Out&Fit Street WorkOut apparatus is fully modular and can be adapted to the site where it is installed (more than 30 different modules available). Contact your regional manager for a detailed assessment of your project.