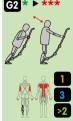

## Out&Fit Training JFI-0901 Ski-Training

**The Out&Fit® Ski-Training\*** is an excellent piece of apparatus allowing as many people as possible to improve their physical condition in a fun and motivating way.

This multi-functional equipment offers 3 different exercises to strengthen the main muscles in your lower limbs and upper body. **The Out&Fit® Ski-Training\*** helps you boost your cardio-vascular fitness and stamina, burn calories, and improve balance and coordination.

The exclusive\* Husson stainless steel rail and runner system is easy and cost-effective to maintain... guaranteed.

The guarantee of quality, sturdiness and durability from Husson. For 1 user.

\* registered designs