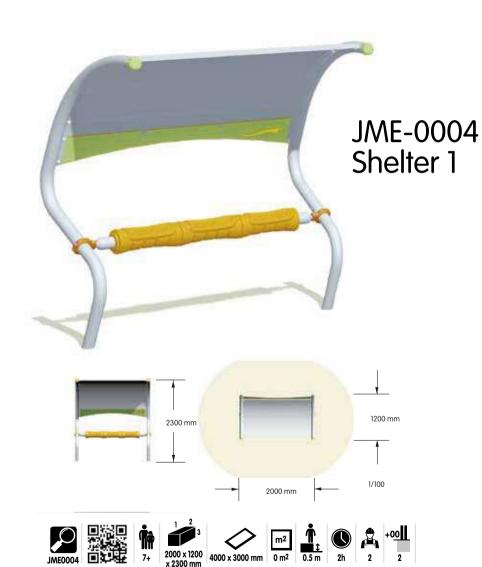

# Meeting Point "Our world begins here"

"A place to call our own" is something we hear teenagers call for all the time. But they often don't get what they ask for. Yet this is precisely what teenagers need – somewhere they can gather with their peers.

Husson's designers have created Color'ado® Meeting Point equipment especially for the 12-17 age group. An original range of shelters and furniture.

- Teenagers generally make it their own in no time, and use it as an original and user-friendly meeting place that is open, yet sheltered from the elements. And they treat it with respect.
- Youngsters love its appearance, colours and design.
- The Meeting Point shelters are guaranteed to be exceptionally hard-wearing, featuring the very best materials such as galvanised steel and stainless steel for frame components.
- Simple and cost-effective to maintain.

## JME-0009 Covered terrace

Terraces are primarily designed for spectators.

But the evidence shows that, in some cases, players and athletes also use them to rest before and after exercising, and for stretching!

Husson's designers have therefore designed original, new pieces of furniture that take these uses into account – and they are perfectly suited to teenagers. Combined with a Multisports enclosure, basketball hoop, fitness area, outdoor table tennis tables, and even a table football table,

the Color'ado® mini terrace is the perfect addition to your sports facility.