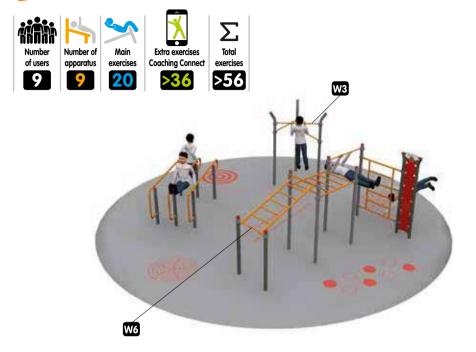

Contact your regional manager for a detailed assessment of your project.

Abdominal

Push&Pull Bar

Para Dips

This is a well-equipped Out&Fit Street WorkOut configuration, featuring various pieces of apparatus that create a comprehensive space: several Trax Bars, Abdominal Boards, and Vertical, Horizontal and Inclined Ladders.

It also comes with a special piece of apparatus for people with reduced mobility (Para Dips).

In total, this configuration offers more than 65 exercises, moves and routines.

The Out&Fit Street WorkOut apparatus is fully modular and can be adapted to the site where it is installed (more than 30 different modules available). Contact your regional manager for a detailed assessment of your project.