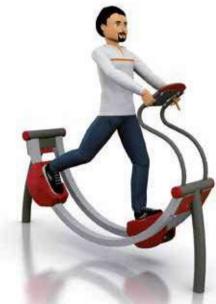

## Out&Fit Training JFI-0901 Ski-Training

**The Out&Fit® Ski-Training\*** is an excellent piece of apparatus allowing as many people as possible to improve their physical condition in a fun and motivating way.

This multi-functional equipment offers 3 different exercises to strengthen the main muscles in your lower limbs and upper body. **The Out&Fit® Ski-Training\*** helps you boost your cardio-vascular fitness and stamina, burn calories, and improve balance and coordination.

The exclusive\* Husson stainless steel rail and runner system is easy and cost-effective to maintain... guaranteed.

The guarantee of quality, sturdiness and durability from Husson. For 1 user.

\* registered designs