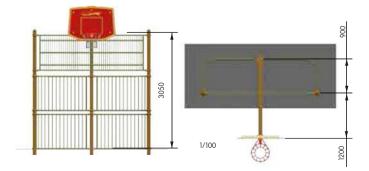

yle goals, multi-function posts, mini basketball hoops) and outside (player shelters, basketball hoop at the rear, cycle storage unit, Street Workout, Fitness, Ski Training, etc.).

#### Other activities, themes and colours:

Refer to the **Color'ado®** presentation pages and contact your regional manager for advice.

Color'ado® Multisports enclosures are fully modular and can be adapted to the site where they are installed (dimensions, heights, options, etc.). Contact your regional manager for a detailed assessment of your project.

# COLOR Multisports

### JCN-0012 "Silent" Multisports Goal

















Football



Basketball





Roller basketball Handball



### JCN-0265 Playground























### JCN-0018 "Concept" Multisports Goal



















Roller basketball



# color' ado Multisports

### JCN-0019 **End wall 13 m**













# Color' ado Multisports covered

- Never miss a day of Multisports! The Color'ado® Multisports Covered enclosures encourage people to play team sports and are the ideal place to host other sport and cultural events – all year round!
- All the benefits of outdoor sport without the drawbacks: The special **Color'ado® Multisports** cover gets people enthusiastic about sport when it's raining and boosts energy on sunny days.
- A splendid exclusive\* design with gentle, rounded shapes.
- Total quality at all times: the translucent cover provides natural ventilation and lighting.
- The ideal investment: extremely cost-effective in comparison with other equipment (football pitch, gym, etc.).
- A modular, scalable concept: th