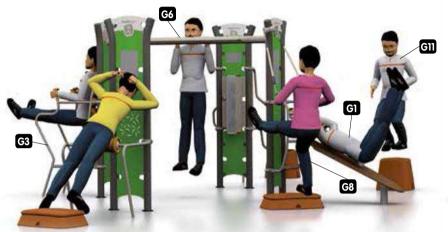

VERSION WITH COVER, URBAN THEME

**Hand Challenge** 

Push-Up

Multi-Shoulder Press Upper Body OFX Straps Lower Body OFX Straps

OFX Multi-Straps

View B

A comprehensive **Out&Fit** Gym configuration, with an additional G6 "Multi-Shoulder Press" module that is popular with athletes and a covered section. For 8 users and with more than 56 exercises.

Other themes, colours and apparatus: refer to the **Out&Fit** Gym presentation pages and contact your regional manager for advice.

OFX Multi-Straps

**S3** 

View A

A comprehensive **Out&Fit** Gym configuration, with an additional G6 "Multi-Shoulder Press" module that is popular with athletes and a covered section.