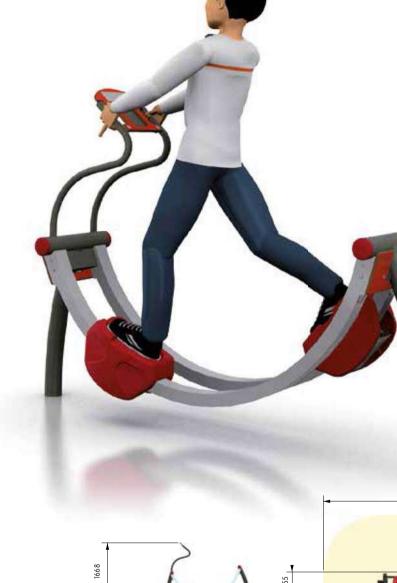

### **Out&Fit®** Training **BALANCE AND STAMINA**

Also known as cardio training, the Out&Fit® Training range combines weight-lifting and cardio-vascular training to work your whole body. Accessible to a wide public, the programme offers numerous exercises on exclusive pieces of apparatus: Ski-Training, Cycling, Hand-Cycle, Skate-Training, Rotating discs, Twister, Obstacle course.

## Out&Fit Training JFI-0901 Ski-Training

**The Out&Fit® Ski-Training\*** is an excellent piece of apparatus allowing as many people as possible to improve their physical condition in a fun and motivating way.

This multi-functional equipment offers 3 different exercises to strengthen the main muscles in your lower limbs and upper body. **The Out&Fit® Ski-Training\*** helps you boost your cardio-vascular fitness and stamina, burn calories, and improve balance and coordination.

The exclusive\* Husson stainless steel rail and runner system is easy and cost-effective to maintain... guaranteed.

The guarantee of quality, sturdiness and durability from Husson. For 1 user.

\* registered designs