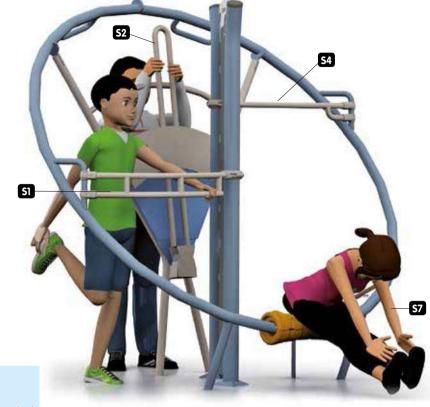

The stretching exercises are completed on an innovative Out&Fit® Stretching station\* and an exclusively designed bench\*. They are easy to use, instructive, and fun at the same time.

#### Out&Fit® Stretching is unique\*.

It helps you dispel tension and invites you to look after yourself, to feel better in yourself, both physically and mentally.

\*Registered designs, patented systems.

## Out&Fit Stretching JFI-0701 "Stretching Key" Bench

The **Out&Fit** Stretching Bench, with its exclusive design, offers around a dozen highly beneficial flexibility and stretching exercises.

It's also a great way to rest and relax!
For 1-2 users and with more than 10 exercises.