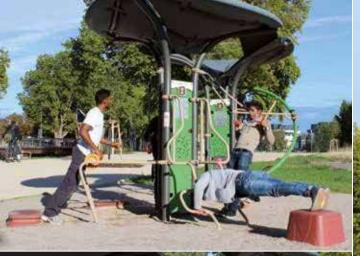

# Out&Fit® Gym STRENGTH AND TONING FOR EVERYONE

An astonishing figure<sup>(1)</sup>: 80% of back pain is due to weak muscles. That's why it's important to do core exercises regularly – to strengthen your abdominal and upper and lower back muscles around your spinal column. With the **Out&Fit® Gym** spaces, you can now improve your body and your health whenever you want, outdoors, and in any weather. **Out&Fit® Gym** apparatus has been designed along with sport and health care specialists and is efficient, ergonomic and fun all at once. The equipment is suitable for everyone – women, men, teenagers, adults, senior citizens, whether you're a beginner, experienced or an expert. It's universally popular. The **Out&Fit® Gym** programme is complete and encouraging, and the exercises are intuitive and attractive.

Thanks to a dozen pieces of apparatus, it is possible to work out under excellent conditions, with more than 140 basic activities to strengthen your main muscle groups. Other exercises and training programmes developed by our coaches will be available to download soon.

### How does it work?

The main **Out&Fit®** apparatus and exercises are intuitive and require no special experience. There is a general information panel showing key instructions, while specific instructions can be found on each piece of apparatus (benefits and exercise difficulty, etc.).