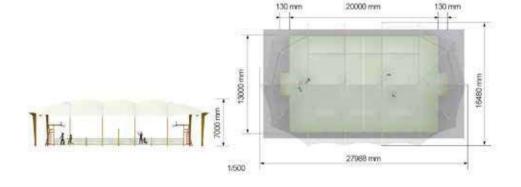

# Color' ado Multisports covered

- Never miss a day of Multisports! The Color'ado® Multisports Covered enclosures encourage people to play team sports and are the ideal place to host other sport and cultural events – all year round!
- All the benefits of outdoor sport without the drawbacks: The special **Color'ado® Multisports** cover gets people enthusiastic about sport when it's raining and boosts energy on sunny days.
- A splendid exclusive\* design with gentle, rounded shapes.
- Total quality at all times: the translucent cover provides natural ventilation and lighting.
- The ideal investment: extremely cost-effective in comparison with other equipment (football pitch, gym, etc.).
- A modular, scalable concept: the Color'ado® Multisports Covered enclosure is suitable for almost any site, environment and budget. It can even be installed in several phases.

## Multisports covered JCN-0500

outside enclosure

outside enclosure

Multisports enclosure with covered play area and 2 covered spaces at the ends for additional activities (sport and cultural events).