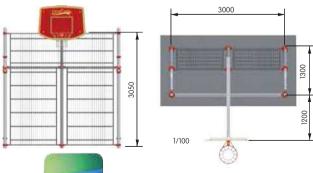

## COLOR Multisports JCN-0023

enclosure

outside enclosure

outside enclosure

1 cycle storage unit 1 access for people with reduced mobility

2 sets of miniature goals 1 outdoor basketball hoop

**OPTIONAL EXTRAS** 

The Color'ado® Multisports enclosure, ref. JCN-0023 metal "22 x 12", "Silent" panel version. A unique anti-shock and anti-noise system that is extremely quiet and robust. A wealth of standard equipment, plus optional extras both inside the enclosure (2 pairs of Brazilian-style goals, 1 multi-function net) and outside (1 basketball hoop). It also comes with a new Sport-themed end wall design.