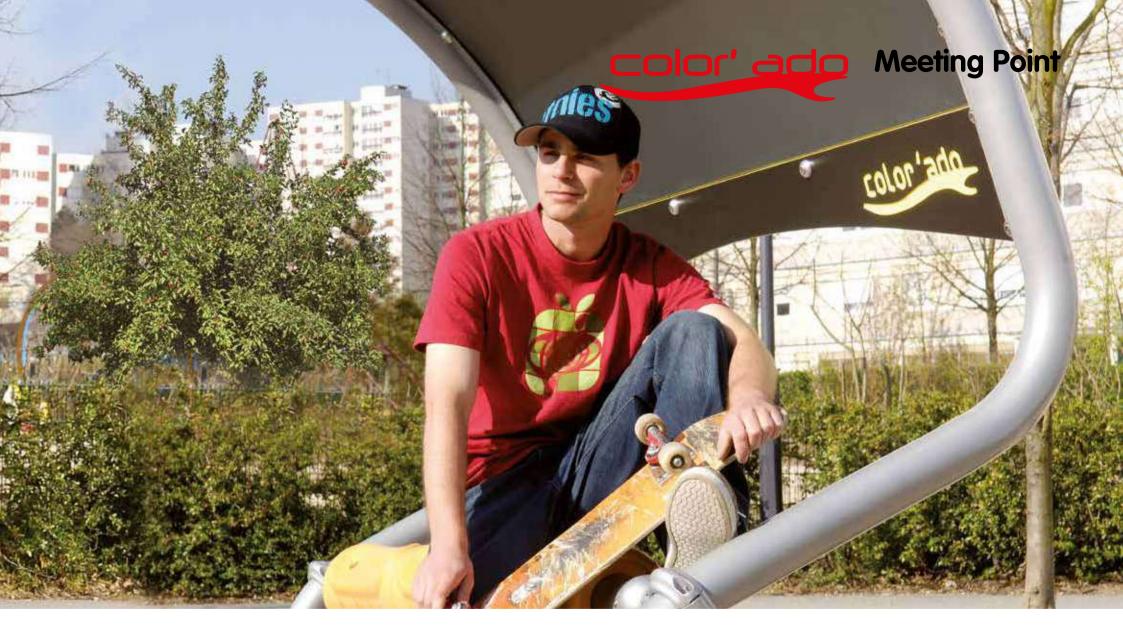

# Meeting Point "Our world begins here"

"A place to call our own" is something we hear teenagers call for all the time. But they often don't get what they ask for. Yet this is precisely what teenagers need – somewhere they can gather with their peers.

Husson's designers have created Color'ado® Meeting Point equipment especially for the 12-17 age group. An original range of shelters and furniture.

- Teenagers generally make it their own in no time, and use it as an original and user-friendly meeting place that is open, yet sheltered from the elements. And they treat it with respect.
- Youngsters love its appearance, colours and design.
- The Meeting Point shelters are guaranteed to be exceptionally hard-wearing, featuring the very best materials such as galvanised steel and stainless steel for frame components.
- Simple and cost-effective to maintain.