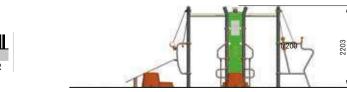

VERSION WITH COVER, URBAN THEME

**Hand Challenge** 

Push-Up

Multi-Shoulder Press Upper Body OFX Straps Lower Body OFX Straps

OFX Multi-Straps

View B

A comprehensive **Out&Fit** Gym configuration, with an additional G6 "Multi-Shoulder Press" module that is popular with athletes and a covered section. For 8 users and with more than 56 exercises.

Other themes, colours and apparatus: refer to the **Out&Fit** Gym presentation pages and contact your regional manager for advice.

OFX Multi-Straps

**S3** 

View A

A comprehensive **Out&Fit** Gym configuration, with an additional G6 "Multi-Shoulder Press" module that is popular with athletes and a covered section.

For 13 users and with more than 71 exercises.

Other themes, colours and apparatus: refer to the **Out&Fit** Gym presentation pages and contact your regional manager for advice.

Push-Up

Power Tower

Lower Back

OFX Multi-Straps

View A

View B

A compact, comprehensive **Out&Fit** Gym configuration. For 8 users and with more than 60 exercises.

Other themes, colours and apparatus: refer to the **Out&Fit** Gym presentation pages and contact your regional manager for advice.

Lower Back

OFX Multi-Straps

A compact, very comprehensive **Out&Fit** Gym configuration. For 11 users and with more than 70 exercises.

Other themes, colours and apparatus: refer to the **Out&Fit** Gym presentation pages and contact your regional manager for advice.

1/100

A compact and comprehensive **Out&Fit** Gym configuration with a G6 "Multi-Shoulder Press" module and a G9 "OFX Multi-Straps" unit offering multiple core strengthening exercises for the upper and lower body. For 10 users and with more than 55 exercises.

Other themes, colours and apparatus: refer to the **Out&Fit** Gym presentation pages and contact your regional manager for advice.