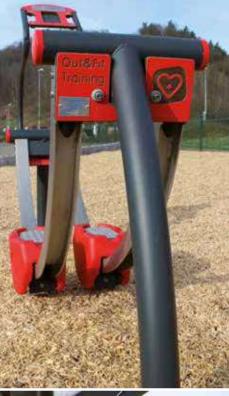

#### **Out&Fit Training**

### **Out&Fit®** Training **BALANCE AND STAMINA**

Also known as cardio training, the Out&Fit® Training range combines weight-lifting and cardio-vascular training to work your whole body. Accessible to a wide public, the programme offers numerous exercises on exclusive pieces of apparatus: Ski-Training, Cycling, Hand-Cycle, Skate-Training, Rotating discs, Twister, Obstacle course.