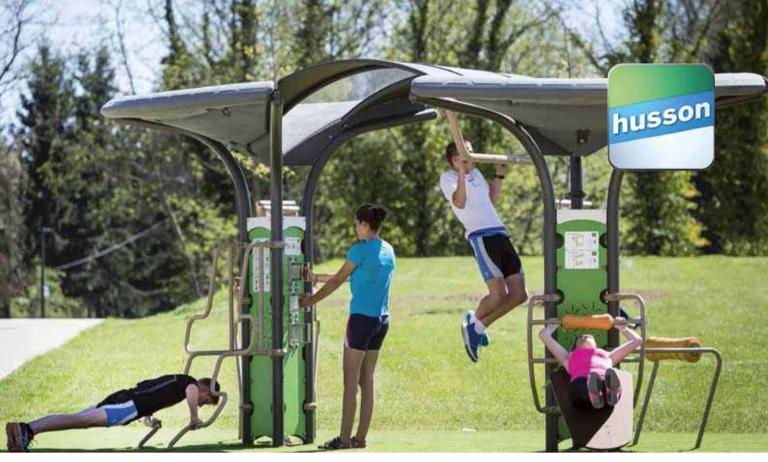

## The new Outdoor Fitness Range

Out&Fit® is Husson's new Outdoor Fitness Range. The Out&Fit stations and apparatus® create fitness areas for everyone, outdoors, completely free, open access and in all weathers.

## EASY TO INSTALL, SIMPLE TO USE.

All the benefits of sport & well-being in the open air without the drawbacks, thanks to shelters that protect from the sun and rain. BREATHE and enjoy wide open spaces with **Out&Fit®**.

#### **DESIGNED FOR EVERYONE:**

Out&Fit® apparatus is designed for safe use by everyone:

- Teenagers, adults, older users and people with reduced mobility.
- Men and women.
- Beginners, experienced or expert sportsmen and women.

### A complete and ideally designed programme,

including 50 pieces of apparatus with more than 200 exercises for weight training, stretching, balance and stamina.

A very well-thought out design developed with a team of sport and health care specialists.