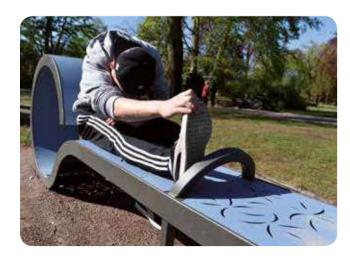

#### **Out&Fit Training**

### **Out&Fit®** Training **BALANCE AND STAMINA**

Also known as cardio training, the Out&Fit® Training range combines weight-lifting and cardio-vascular training to work your whole body. Accessible to a wide public, the programme offers numerous exercises on exclusive pieces of apparatus: Ski-Training, Cycling, Hand-Cycle, Skate-Training, Rotating discs, Twister, Obstacle course.