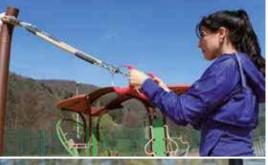

## Out&Fit Training JFI-0901 Ski-Training

**The Out&Fit® Ski-Training\*** is an excellent piece of apparatus allowing as many people as possible to improve their physical condition in a fun and motivating way.

This multi-functional equipment offers 3 different exercises to strengthen the main muscles in your lower limbs and upper body. **The Out&Fit® Ski-Training\*** helps you boost your cardio-vascular fitness and stamina, burn calories, and improve balance and coordination.

The exclusive\* Husson stainless steel rail and runner system is easy and cost-effective to maintain... guaranteed.

The guarantee of quality, sturdiness and durability from Husson. For 1 user.

\* registered designs