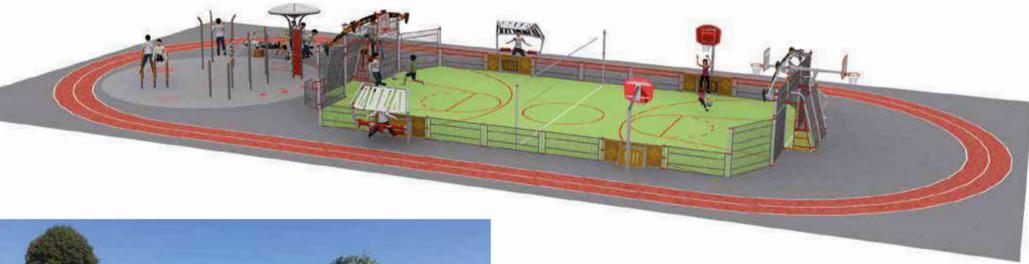

# color' ado Multisports

The design of spaces for **pre-teens and teenagers** is a relatively recent concept, and Husson was one of the first companies to become involved in this area – more than 25 years ago!

#### Color'ado® is everywhere.

Thanks to some in-depth work and numerous life-size tests, **Color'ado®** Multisports enclosures have quickly reached maturity. Today, there are thousands of sites in Europe and around the world where teenagers can enjoy the freedom brought by **Color'ado®!** 

### Minimum space, maximum versatility:

MINIMUM space, MAXIMUM versatility: with an area of no more than 24 x 13 metres, the game can begin!

More than 20 sports that anyone can play, inside and outside the enclosure.

#### Color'ado® Multisports:

football, basketball, handball, volleyball, badminton, football tennis, quick soccer, roller basketball, cycle ball, etc.

Plus, optional extras: roller hockey, cricket, tennis, table tennis, table football, fitness, stretching, training, street workout, athletics, etc.

### Color'ado® **Multisports enclosures**

### A genuinely ATTRACTIVE SPACE:

In the country or in the city, at a leisure centre or holiday park, **Color'ado®** Multisports enclosures provide new spaces for freedom, sport and activities.