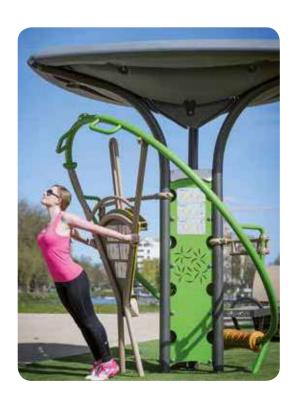

## Out&Fit Stretching JFI-0701 "Stretching Key" Bench

The **Out&Fit** Stretching Bench, with its exclusive design, offers around a dozen highly beneficial flexibility and stretching exercises.

It's also a great way to rest and relax!
For 1-2 users and with more than 10 exercises.

#### Out&Fit® Stretching is unique\*.

It helps you dispel tension and invites you to look after yourself, to feel better in yourself, both physically and mentally.

\*Registered designs, patented systems.