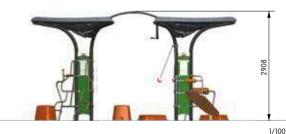

## Out&Fit Stretching JFI-0501

A comprehensive, covered Out&Fit Stretching station combining 25 easy, fun exercises.

An educational way to stretch and relax the body's main muscles, gain flexibility and ease stiffness and other forms of chronic pain. Up to 7 users.

Other themes, colours and apparatus:

refer to the **Out&Fit** Stretching presentation pages and contact your regional manager for advice.