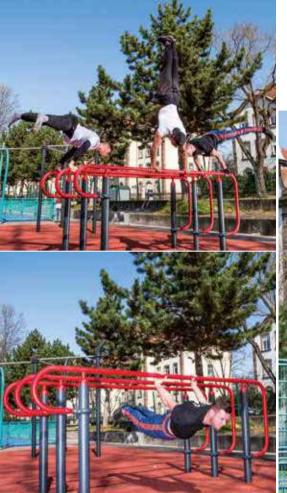

# STRENGTH, BALANCE AND CONTROL

**Street Workout**, also known as "**Street Gym**" or "**Callisthenics**", dates back to the Olympic Games in **Ancient Greece**.

**Callisthenics** comes from the Greek words kallos (beauty) and stenos (strength).

**Today, Street Workout** is a popular outdoor fitness discipline, accessible to everyone, that combines **weight training and often spectacular "Freestyle"** (street gymnastics) moves.

Street Workout is becoming increasingly popular in Europe, with more and more men and women of all ages and levels taking part, and several teams emerging to develop the discipline. Often, "WorkOuters" or "StreetWorkOuters" still carry out their discipline on street furniture (benches, lamp posts, poles, playground equipment,

# STRENGTH, BALANCE AND CONTROL

Working with our experts, we designed the **Out&Fit® SWO Pro** zones for elite "StreetWorkOuters" and the **Out&Fit® SWO Training** zones for everyone, including beginners and people with reduced mobility.

In addition to the essential Dips Bar and Trax Bar, this comprehensive **Out&Fit Street WorkOut** configuration includes an Arena with 3 ladders (horizontal, vertical and inclined) that are ideal for Pro and Training exercises and moves.

In total, this configuration offers more than 55 exercises, moves and routines.

The **Out&Fit Street WorkOut** apparatus is fully modular and can be adapted to the site where it is installed (more than 30 different modules available).