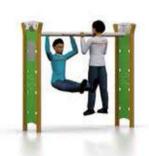

VERSION WITH COVER, URBAN THEME

**Hand Challenge** 

Push-Up

Multi-Shoulder Press Upper Body OFX Straps Lower Body OFX Straps

OFX Multi-Straps

View B

A comprehensive **Out&Fit** Gym configuration, with an additional G6 "Multi-Shoulder Press" module that is popular with athletes and a covered section. For 8 users and with more than 56 exercises.

Other themes, colours and apparatus: refer to the **Out&Fit** Gym presentation pages and contact your regional manager for advice.

OFX Multi-Straps

**S3** 

View A

A comprehensive **Out&Fit** Gym configuration, with an additional G6 "Multi-Shoulder Press" module that is popular with athletes and a covered section.