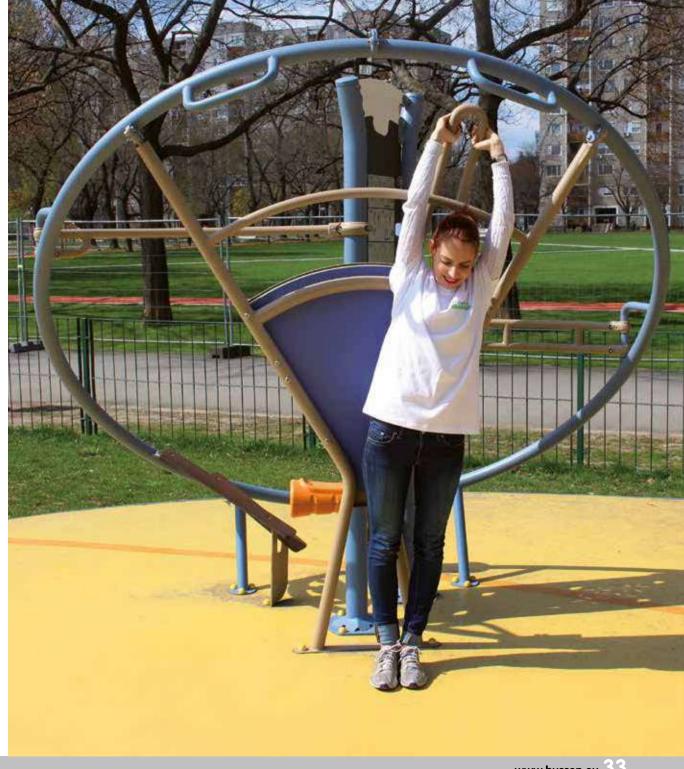

# Out&Fit® Gym STRENGTH AND TONING FOR EVERYONE

An astonishing figure<sup>(1)</sup>: 80% of back pain is due to weak muscles. That's why it's important to do core exercises regularly – to strengthen your abdominal and upper and lower back muscles around your spinal column. With the **Out&Fit® Gym** spaces, you can now improve your body and your health whenever you want, outdoors, and in any weather. **Out&Fit® Gym** apparatus has been designed along with sport and health care specialists and is efficient, ergonomic and fun all at once. The equipment is suitable for everyone – women, men, teenagers, adults, senior citizens, whether you're a beginner, experienced or an expert. It's universally popular. The **Out&Fit® Gym** programme is complete and encouraging, and the exercises are intuitive and attractive.

Thanks to a dozen pieces of apparatus, it is possible to work out under excellent conditions, with more than 140 basic activities to strengthen your main muscle groups. Other exercises and training programmes developed by our coaches will be available to download soon.

### How does it work?

The main **Out&Fit®** apparatus and exercises are intuitive and require no special experience. There is a general information panel showing key instructions, while specific instructions can be found on each piece of apparatus (benefits and exercise difficulty, etc.).