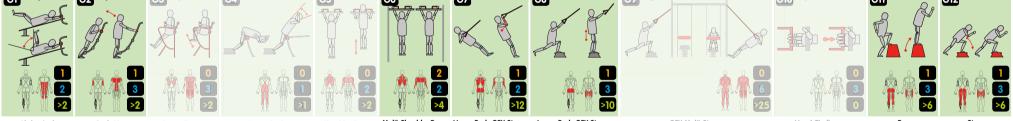

VERSION WITH COVER, URBAN THEME

**Hand Challenge** 

Push-Up

Multi-Shoulder Press Upper Body OFX Straps Lower Body OFX Straps

OFX Multi-Straps

View B

A comprehensive **Out&Fit** Gym configuration, with an additional G6 "Multi-Shoulder Press" module that is popular with athletes and a covered section. For 8 users and with more than 56 exercises.

Other themes, colours and apparatus: refer to the **Out&Fit** Gym presentation pages and contact your regional manager for advice.

OFX Multi-Straps

**S3** 

View A

A comprehensive **Out&Fit** Gym configuration, with an additional G6 "Multi-Shoulder Press" module that is popular with athletes and a covered section.

For 13 users and with more than 71 exercises.

Other themes, colours and apparatus: refer to the **Out&Fit** Gym presentation pages and contact your regional manager for advice.

Push-Up

Power Tower

Lower Back

OFX Multi-Straps

View A

View B

A compact, comprehensive **Out&Fit** Gym configuration. For 8 users and with more than 60 exercises.

Other themes, colours and apparatus: refer to the **Out&Fit** Gym presentation pages and contact your regional manager for advice.

Lower Back

OFX Multi-Straps

A compact, very comprehensive **Out&Fit** Gym configuration. For 11 users and with more than 70 exercises.

Other themes, colours and apparatus: refer to the **Out&Fit** Gym presentation pages and contact your regional manager for advice.

1/100

A compact and comprehensive **Out&Fit** Gym configuration with a G6 "Multi-Shoulder Press" module and a G9 "OFX Multi-Straps" unit offering multiple core strengthening exercises for the upper and lower body. For 10 users and with more than 55 exercises.

## Out&Fit Stretching JFI-0501

A comprehensive, covered Out&Fit Stretching station combining 25 easy, fun exercises.

An educational way to stretch and relax the body's main muscles, gain flexibility and ease stiffness and other forms of chronic pain. Up to 7 users.

## Out&Fit Stretching JFI-0601

A compact Out&Fit Stretching station combining more than 25 easy, fun exercises. An educational way to stretch and relax the body's main muscles, gain flexibility and ease stiffness and other forms of chronic pain. Up to 7 users.

## Out&Fit Stretching JFI-0701 "Stretching Key" Bench

The **Out&Fit** Stretching Bench, with its exclusive design, offers around a dozen highly beneficial flexibility and stretching exercises.

It's also a great way to rest and relax!
For 1-2 users and with more than 10 exercises.

## Out&Fit Training JFI-0901 Ski-Training

**The Out&Fit® Ski-Training\*** is an excellent piece of apparatus allowing as many people as possible to improve their physical condition in a fun and motivating way.

### Out&Fit Training JFI-0906 Cycle

**The Out&Fit® Cycle** is an excellent piece of apparatus allowing as many people as possible to improve their physical condition in a fun and motivating way.

**The Out&Fit® Cycle** comes with an exclusive electro-magnet resistance system that makes it the perfect training companion (the faster you pedal, the greater the resistance).

## Out&Fit Training JFI-0905 Hand Cycle

**The Out&Fit® Hand Cycle** is an excellent piece of apparatus allowing as many people as possible to improve their physical condition in a fun and motivating way.

## Out&Fit Training JFI-0908 Twister & Rotating Discs Duo

## Out&Fit Training JFI-0909 Up & Down

has been specially designed by a physiotherapist for senior citizens suffering from "stiffness" or "seizure" of the shoulders.

It offers an enjoyable and effective way to boost joint flexibility and range, with no risk of injury. For 1 user.

### Out&Fit Training JFI-0910

are designed to restore confidence in senior citizens after a fall. They can use this apparatus to train and improve their balance and agility, in complete safety. For 1 user.

In addition to the essential Dips Bar and Trax Bar, this comprehensive **Out&Fit Street WorkOut** configuration includes an Arena with 3 ladders (horizontal, vertical and inclined) that are ideal for Pro and Training exercises and moves.

Contact your regional manager for a detailed assessment of your project.

Abdominal

Push&Pull Bar

Para Dips

This is a well-equipped Out&Fit Street WorkOut configuration, featuring various pieces of apparatus that create a comprehensive space: several Trax Bars, Abdominal Boards, and Vertical, Horizontal and Inclined Ladders.