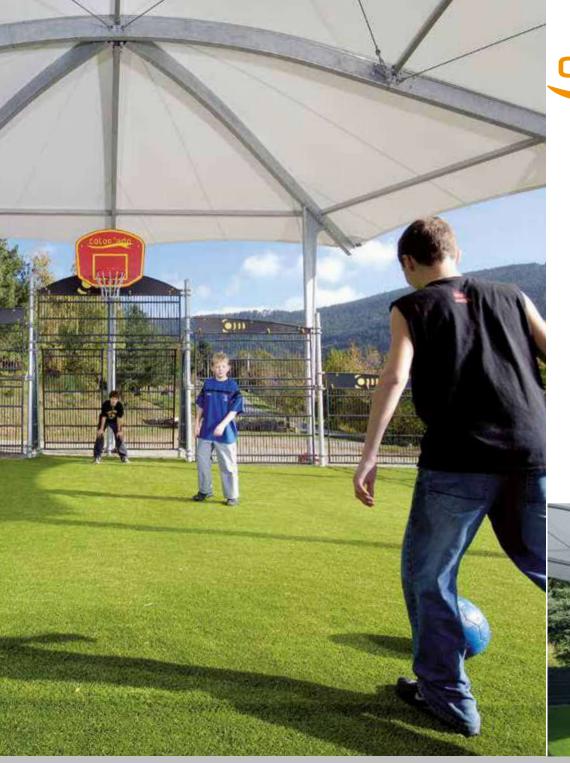

# Color' ado Multisports covered

- Never miss a day of Multisports! The Color'ado® Multisports Covered enclosures encourage people to play team sports and are the ideal place to host other sport and cultural events – all year round!
- All the benefits of outdoor sport without the drawbacks: The special **Color'ado® Multisports** cover gets people enthusiastic about sport when it's raining and boosts energy on sunny days.
- A splendid exclusive\* design with gentle, rounded shapes.
- Total quality at all times: the translucent cover provides natural ventilation and lighting.
- The ideal investment: extremely cost-effective in comparison with other equipment (football pitch, gym, etc.).
- A modular, scalable concept: the Color'ado® Multisports Covered enclosure is suitable for almost any site, environment and budget. It can even be installed in several phases.

### 1. An innovative construction concept:

- the Color'ado® cover comprises a steel/aluminium frame and a stretched textile membrane.
- the frame's side posts form part of the covered multisports enclosure structure (no superimposed posts and no overhangs).
- the 2 end cover modules brace the unit as a whole (no metal bracing arms or cross-pieces).
- the stretched textile membrane offers multiple benefits: translucent, acoustically designed and self-cleaning.
- 2. Exceptionally robust: with a galvanised steel and aluminium frame.
- 3. 10-year guarantee on the metal frame.

### 4. Complete safety:

the entire structure complies with NV65 rules and is suitable for places with the highest winds (zone 3 areas).

## Multisports covered JCN-0500

outside enclosure

outside enclosure

Multisports enclosure with covered play area and 2 covered spaces at the ends for additional activities (sport and cultural events).