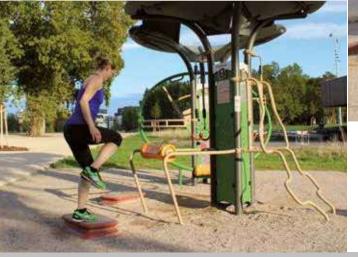

### **Out&Fit®** Training **BALANCE AND STAMINA**

Also known as cardio training, the Out&Fit® Training range combines weight-lifting and cardio-vascular training to work your whole body. Accessible to a wide public, the programme offers numerous exercises on exclusive pieces of apparatus: Ski-Training, Cycling, Hand-Cycle, Skate-Training, Rotating discs, Twister, Obstacle course.

## Out&Fit Training JFI-0901 Ski-Training

**The Out&Fit® Ski-Training\*** is an excellent piece of apparatus allowing as many people as possible to improve their physical condition in a fun and motivating way.

This multi-functional equipment offers 3 different exercises to strengthen the main muscles in your lower limbs and upper body. **The Out&Fit® Ski-Training\*** helps you boost your cardio-vascular fitness and stamina, burn calories, and improve balance and coordination.