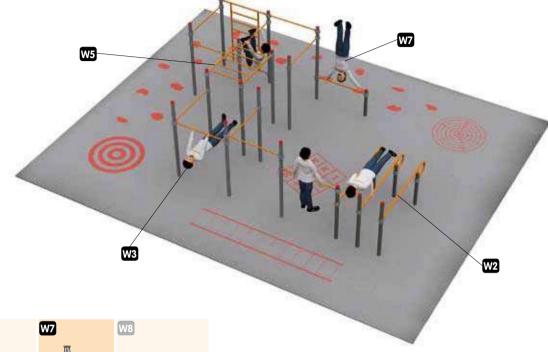

# STRENGTH, BALANCE AND CONTROL

Working with our experts, we designed the **Out&Fit® SWO Pro** zones for elite "StreetWorkOuters" and the **Out&Fit® SWO Training** zones for everyone, including beginners and people with reduced mobility.

In addition to the essential Dips Bar and Trax Bar, this comprehensive **Out&Fit Street WorkOut** configuration includes an Arena with 3 ladders (horizontal, vertical and inclined) that are ideal for Pro and Training exercises and moves.

In total, this configuration offers more than 55 exercises, moves and routines.

The **Out&Fit Street WorkOut** apparatus is fully modular and can be adapted to the site where it is installed (more than 30 different modules available).