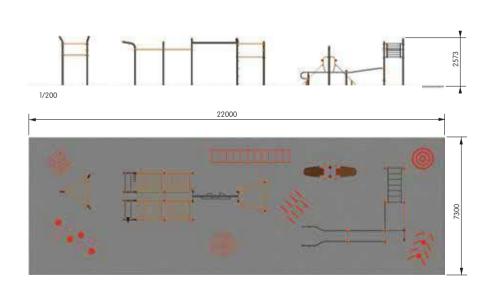

#### Other apparatus Out&Fit Gym JFI-0101 Out&Fit Ski Training JFI-0901 Out&Fit SWO JWO-0101

The JCN-0024 configuration is a comprehensive sports facility, comprising Color'ado® Multisports enclosure, Street Workout, Out&Fit Gym and Training. It's a one-stop-shop for sport!

All options available, with additional activities both inside the enclosure (2 pairs of Brazilian-style goals, multi-function posts, mini basketball hoops) and outside (player shelters, basketball hoop at the rear, cycle storage unit, Street Workout, Fitness, Ski Training, etc.).

#### Other activities, themes and colours:

Refer to the **Color'ado®** presentation pages and contact your regional manager for advice.

Color'ado® Multisports enclosures are fully modular and can be adapted to the site where they are installed (dimensions, heights, options, etc.). Contact your regional manager for a detailed assessment of your project.