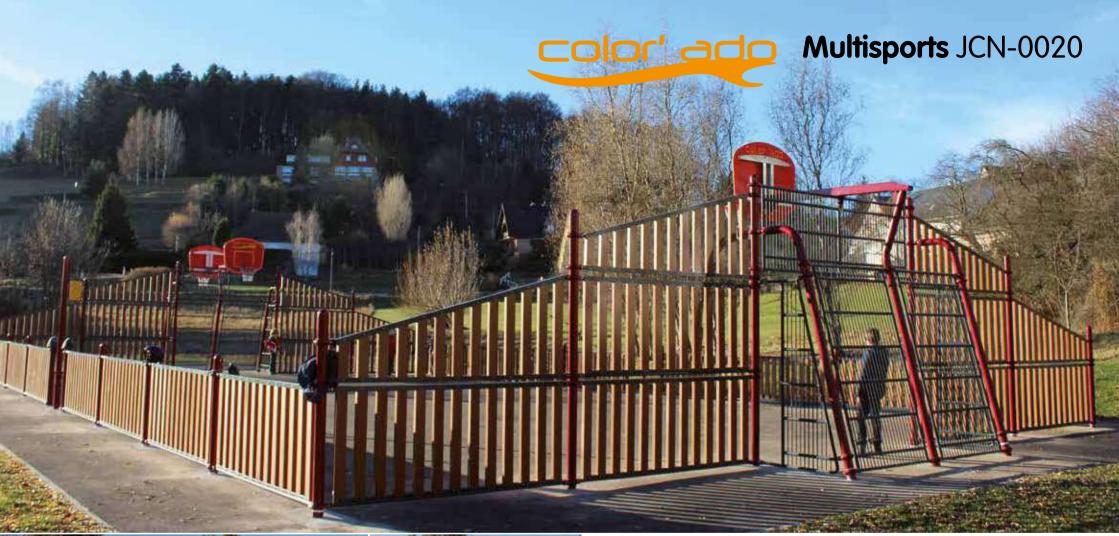

## COLOR Multisports JCN-0020

The **Color'ado**® Multisports enclosure, ref. JCN-0020 wood/metal combination version offers all the benefits of Color'ado frames (robust, safe, scalable and nature-inspired design). The wood panels come in 2 versions: resin-coated wood or recycled wood plastic composite. A wealth of standard equipment, plus 1 optional extra outside the enclosure (1 basketball hoop).