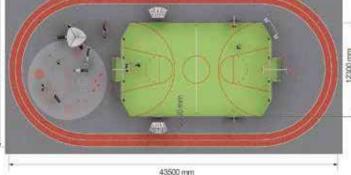

### Minimum space, maximum versatility:

MINIMUM space, MAXIMUM versatility: with an area of no more than 24 x 13 metres, the game can begin!

More than 20 sports that anyone can play, inside and outside the enclosure.

#### Color'ado® Multisports:

football, basketball, handball, volleyball, badminton, football tennis, quick soccer, roller basketball, cycle ball, etc.

Plus, optional extras: roller hockey, cricket, tennis, table tennis, table football, fitness, stretching, training, street workout, athletics, etc.