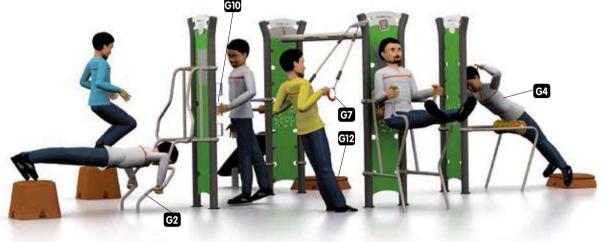

## Out&Fit

## The new Outdoor Fitness Range

Out&Fit® is Husson's new Outdoor Fitness Range. The Out&Fit stations and apparatus® create fitness areas for everyone, outdoors, completely free, open access and in all weathers.

#### **DESIGNED FOR EVERYONE:**

Out&Fit® apparatus is designed for safe use by everyone:

- Teenagers, adults, older users and people with reduced mobility.
- Men and women.
- Beginners, experienced or expert sportsmen and women.

# 3 Out&Fit ranges:

The new Out&Fit® concept offers more than 200 fitness exercises over three, complementary spaces.

### A complete and ideally designed programme,

including 50 pieces of apparatus with more than 200 exercises for weight training, stretching, balance and stamina.

A very well-thought out design developed with a team of sport and health care specialists.

**TONING UP MUSCLES** 

**Out&Fit** Gym

**IMPROVING FLEXIBILITY** 

**Out&Fit** Stretching

DEVELOPING BALANCE AND STAMINA

**Out&Fit Training** 