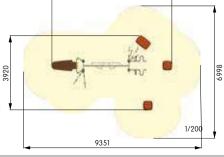

### Minimum space, maximum versatility:

MINIMUM space, MAXIMUM versatility: with an area of no more than 24 x 13 metres, the game can begin!

More than 20 sports that anyone can play, inside and outside the enclosure.

#### Color'ado® Multisports:

football, basketball, handball, volleyball, badminton, football tennis, quick soccer, roller basketball, cycle ball, etc.

Plus, optional extras: roller hockey, cricket, tennis, table tennis, table football, fitness, stretching, training, street workout, athletics, etc.