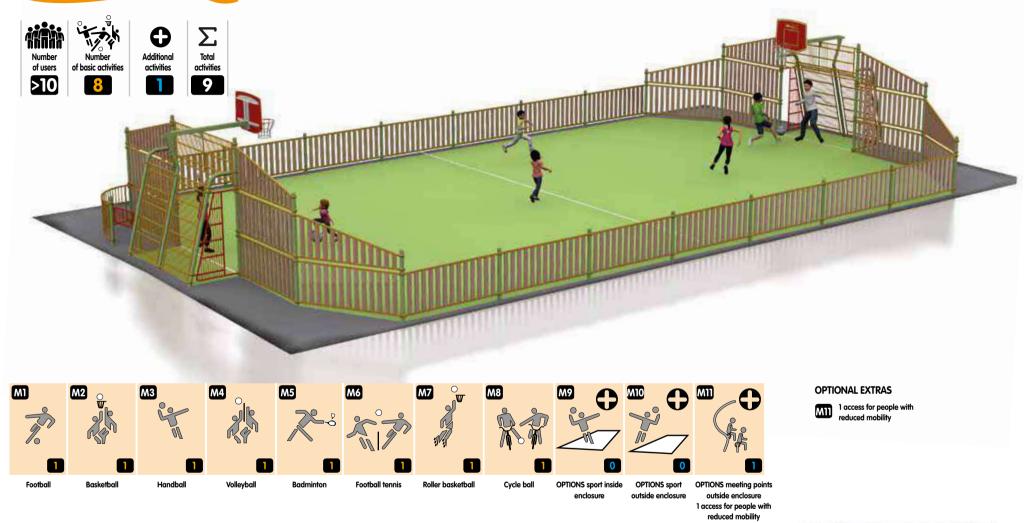

### Minimum space, maximum versatility:

MINIMUM space, MAXIMUM versatility: with an area of no more than 24 x 13 metres, the game can begin!

More than 20 sports that anyone can play, inside and outside the enclosure.

#### Color'ado® Multisports:

football, basketball, handball, volleyball, badminton, football tennis, quick soccer, roller basketball, cycle ball, etc.

Plus, optional extras: roller hockey, cricket, tennis, table tennis, table football, fitness, stretching, training, street workout, athletics, etc.