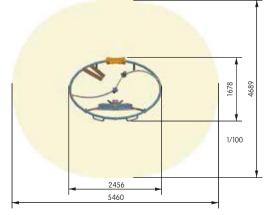

1/100

A compact and comprehensive **Out&Fit** Gym configuration with a G6 "Multi-Shoulder Press" module and a G9 "OFX Multi-Straps" unit offering multiple core strengthening exercises for the upper and lower body. For 10 users and with more than 55 exercises.