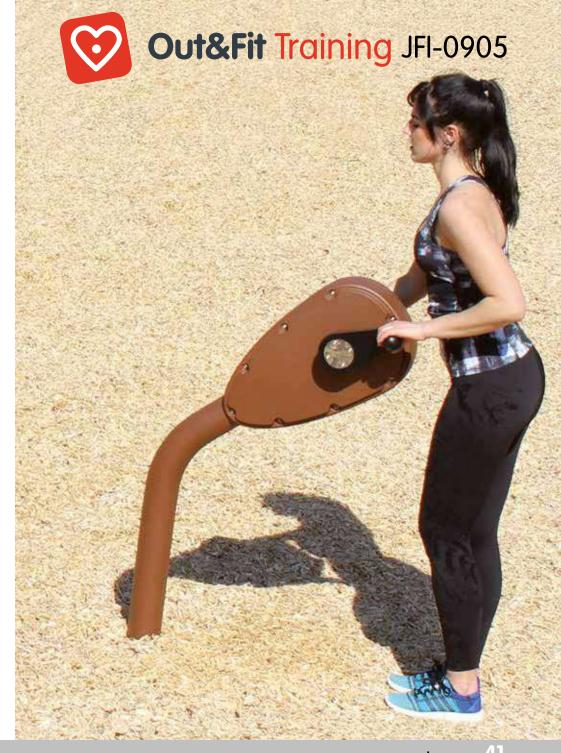

## Out&Fit Training JFI-0905 Hand Cycle

**The Out&Fit® Hand Cycle** is an excellent piece of apparatus allowing as many people as possible to improve their physical condition in a fun and motivating way.

**The Out&Fit® Cycle** comes with an exclusive electro-magnet resistance system that makes it the perfect training companion (the faster you pedal, the greater the resistance).

The guarantee of quality, sturdiness and durability from Husson. For 1 user.