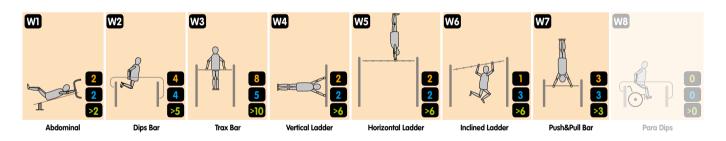

In addition to the essential Dips Bar and Trax Bar, this comprehensive **Out&Fit Street WorkOut** configuration includes an Arena with 3 ladders (horizontal, vertical and inclined) that are ideal for Pro and Training exercises and moves.

In total, this configuration offers more than 55 exercises, moves and routines.

The **Out&Fit Street WorkOut** apparatus is fully modular and can be adapted to the site where it is installed (more than 30 different modules available).

Contact your regional manager for a detailed assessment of your project.

Abdominal

Push&Pull Bar

Para Dips

This is a well-equipped Out&Fit Street WorkOut configuration, featuring various pieces of apparatus that create a comprehensive space: several Trax Bars, Abdominal Boards, and Vertical, Horizontal and Inclined Ladders.

It also comes with a special piece of apparatus for people with reduced mobility (Para Dips).

In total, this configuration offers more than 65 exercises, moves and routines.

The Out&Fit Street WorkOut apparatus is fully modular and can be adapted to the site where it is installed (more than 30 different modules available). Contact your regional manager for a detailed assessment of your project.