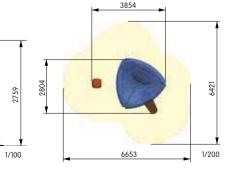

VERSION WITH COVER, URBAN THEME

**Hand Challenge** 

Push-Up

Multi-Shoulder Press Upper Body OFX Straps Lower Body OFX Straps

OFX Multi-Straps

View B

A comprehensive **Out&Fit** Gym configuration, with an additional G6 "Multi-Shoulder Press" module that is popular with athletes and a covered section. For 8 users and with more than 56 exercises.

Other themes, colours and apparatus: refer to the **Out&Fit** Gym presentation pages and contact your regional manager for advice.

OFX Multi-Straps

**S3** 

View A

A comprehensive **Out&Fit** Gym configuration, with an additional G6 "Multi-Shoulder Press" module that is popular with athletes and a covered section.