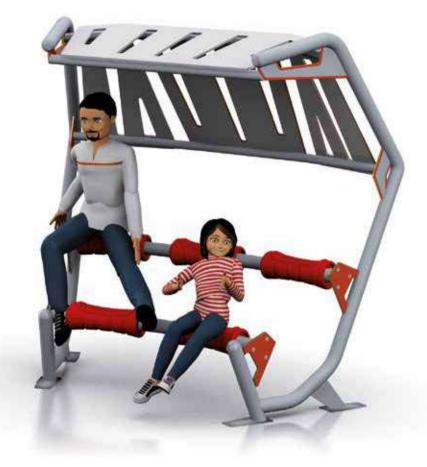

Timothée, gymnast and break dancer, 21

"These straps mean you can do lots of core exercises outdoors, like fly curls, chest presses, bicep curls and squats. It's also a lot of fun. And I have also found others that are not mentioned on the panels."

# Out&Fit® Gym STRENGTH AND TONING FOR EVERYONE

An astonishing figure<sup>(1)</sup>: 80% of back pain is due to weak muscles. That's why it's important to do core exercises regularly – to strengthen your abdominal and upper and lower back muscles around your spinal column. With the **Out&Fit® Gym** spaces, you can now improve your body and your health whenever you want, outdoors, and in any weather. **Out&Fit® Gym** apparatus has been designed along with sport and health care specialists and is efficient, ergonomic and fun all at once. The equipment is suitable for everyone – women, men, teenagers, adults, senior citizens, whether you're a beginner, experienced or an expert. It's universally popular. The **Out&Fit® Gym** programme is complete and encouraging, and the exercises are intuitive and attractive.

Thanks to a dozen pieces of apparatus, it is possible to work out under excellent conditions, with more than 140 basic activities to strengthen your main muscle groups. Other exercises and training programmes developed by our coaches will be available to download soon.