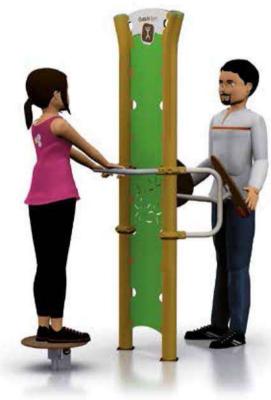

# Out&Fit® Gym STRENGTH AND TONING FOR EVERYONE

An astonishing figure<sup>(1)</sup>: 80% of back pain is due to weak muscles. That's why it's important to do core exercises regularly – to strengthen your abdominal and upper and lower back muscles around your spinal column. With the **Out&Fit® Gym** spaces, you can now improve your body and your health whenever you want, outdoors, and in any weather. **Out&Fit® Gym** apparatus has been designed along with sport and health care specialists and is efficient, ergonomic and fun all at once. The equipment is suitable for everyone – women, men, teenagers, adults, senior citizens, whether you're a beginner, experienced or an expert. It's universally popular. The **Out&Fit® Gym** programme is complete and encouraging, and the exercises are intuitive and attractive.

Thanks to a dozen pieces of apparatus, it is possible to work out under excellent conditions, with more than 140 basic activities to strengthen your main muscle groups. Other exercises and training programmes developed by our coaches will be available to download soon.

### How does it work?

The main **Out&Fit®** apparatus and exercises are intuitive and require no special experience. There is a general information panel showing key instructions, while specific instructions can be found on each piece of apparatus (benefits and exercise difficulty, etc.).