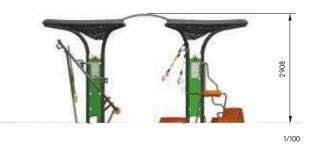

VERSION WITH COVER, URBAN THEME

**Hand Challenge** 

Push-Up

Multi-Shoulder Press Upper Body OFX Straps Lower Body OFX Straps

OFX Multi-Straps

View B

A comprehensive **Out&Fit** Gym configuration, with an additional G6 "Multi-Shoulder Press" module that is popular with athletes and a covered section. For 8 users and with more than 56 exercises.

Other themes, colours and apparatus: refer to the **Out&Fit** Gym presentation pages and contact your regional manager for advice.

OFX Multi-Straps

**S3** 

View A

A comprehensive **Out&Fit** Gym configuration, with an additional G6 "Multi-Shoulder Press" module that is popular with athletes and a covered section.