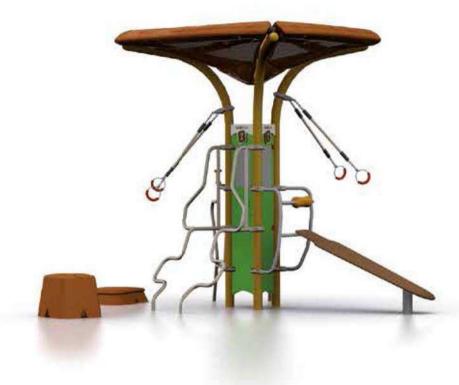

# STRENGTH, BALANCE AND CONTROL

**Street Workout**, also known as "**Street Gym**" or "**Callisthenics**", dates back to the Olympic Games in **Ancient Greece**.

**Callisthenics** comes from the Greek words kallos (beauty) and stenos (strength).

**Today, Street Workout** is a popular outdoor fitness discipline, accessible to everyone, that combines **weight training and often spectacular "Freestyle"** (street gymnastics) moves.

Street Workout is becoming increasingly popular in Europe, with more and more men and women of all ages and levels taking part, and several teams emerging to develop the discipline. Often, "WorkOuters" or "StreetWorkOuters" still carry out their discipline on street furniture (benches, lamp posts, poles, playground equipment,

# STRENGTH, BALANCE AND CONTROL

Working with our experts, we designed the **Out&Fit® SWO Pro** zones for elite "StreetWorkOuters" and the **Out&Fit® SWO Training** zones for everyone, including beginners and people with reduced mobility.