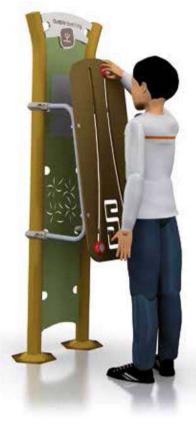

## Out&Fit Stretching JFI-0701 "Stretching Key" Bench

The **Out&Fit** Stretching Bench, with its exclusive design, offers around a dozen highly beneficial flexibility and stretching exercises.

It's also a great way to rest and relax!
For 1-2 users and with more than 10 exercises.