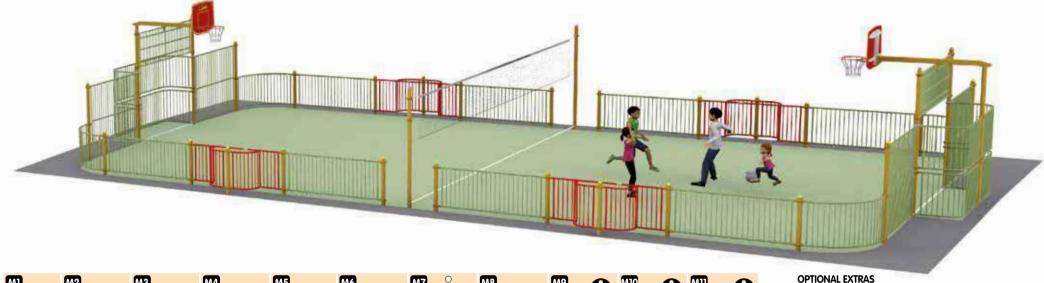

# color' ado Multisports

The design of spaces for **pre-teens and teenagers** is a relatively recent concept, and Husson was one of the first companies to become involved in this area – more than 25 years ago!

#### Color'ado® is everywhere.

Thanks to some in-depth work and numerous life-size tests, **Color'ado®** Multisports enclosures have quickly reached maturity. Today, there are thousands of sites in Europe and around the world where teenagers can enjoy the freedom brought by **Color'ado®!** 

### Minimum space, maximum versatility:

MINIMUM space, MAXIMUM versatility: with an area of no more than 24 x 13 metres, the game can begin!

More than 20 sports that anyone can play, inside and outside the enclosure.

#### Color'ado® Multisports:

football, basketball, handball, volleyball, badminton, football tennis, quick soccer, roller basketball, cycle ball, etc.

Plus, optional extras: roller hockey, cricket, tennis, table tennis, table football, fitness, stretching, training, street workout, athletics, etc.

### Color'ado® **Multisports enclosures**

### A genuinely ATTRACTIVE SPACE:

In the country or in the city, at a leisure centre or holiday park, **Color'ado®** Multisports enclosures provide new spaces for freedom, sport and activities.