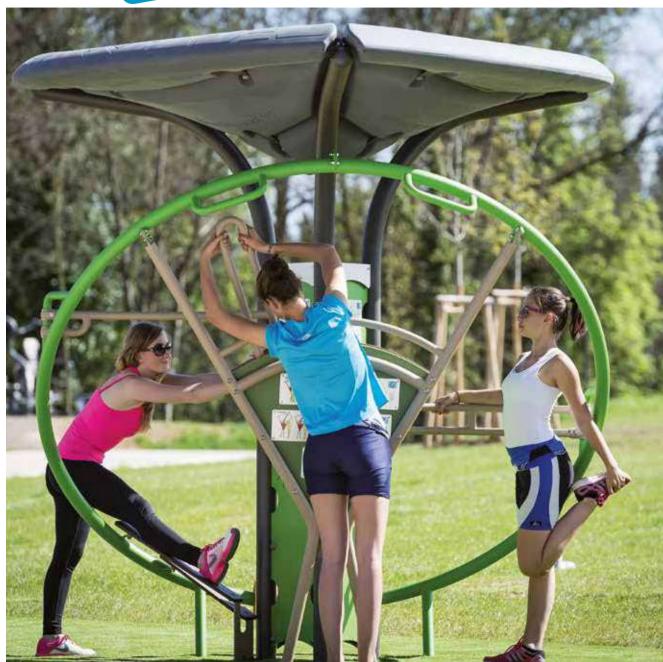

# Out&Fit® Gym STRENGTH AND TONING FOR EVERYONE

An astonishing figure<sup>(1)</sup>: 80% of back pain is due to weak muscles. That's why it's important to do core exercises regularly – to strengthen your abdominal and upper and lower back muscles around your spinal column. With the **Out&Fit® Gym** spaces, you can now improve your body and your health whenever you want, outdoors, and in any weather. **Out&Fit® Gym** apparatus has been designed along with sport and health care specialists and is efficient, ergonomic and fun all at once. The equipment is suitable for everyone – women, men, teenagers, adults, senior citizens, whether you're a beginner, experienced or an expert. It's universally popular. The **Out&Fit® Gym** programme is complete and encouraging, and the exercises are intuitive and attractive.

Thanks to a dozen pieces of apparatus, it is possible to work out under excellent conditions, with more than 140 basic activities to strengthen your main muscle groups. Other exercises and training programmes developed by our coaches will be available to download soon.

### How does it work?

The main **Out&Fit®** apparatus and exercises are intuitive and require no special experience. There is a general information panel showing key instructions, while specific instructions can be found on each piece of apparatus (benefits and exercise difficulty, etc.).