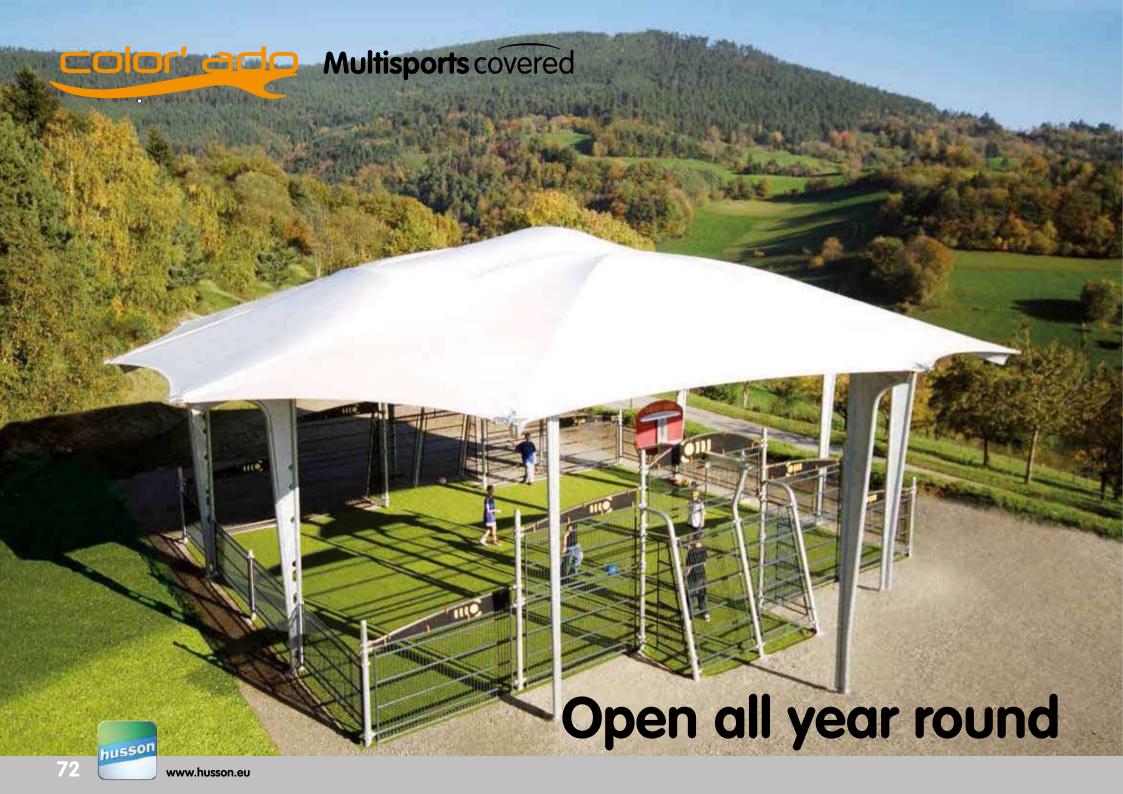

# Color' ado Multisports covered

- Never miss a day of Multisports! The Color'ado® Multisports Covered enclosures encourage people to play team sports and are the ideal place to host other sport and cultural events – all year round!
- All the benefits of outdoor sport without the drawbacks: The special **Color'ado® Multisports** cover gets people enthusiastic about sport when it's raining and boosts energy on sunny days.
- A splendid exclusive\* design with gentle, rounded shapes.
- Total quality at all times: the translucent cover provides natural ventilation and lighting.
- The ideal investment: extremely cost-effective in comparison with other equipment (football pitch, gym, etc.).
- A modular, scalable concept: the Color'ado® Multisports Covered enclosure is suitable for almost any site, environment and budget. It can even be installed in several phases.

\* registered designs, patented systems

## **Technical benefits:**

### 1. An innovative construction concept:

- the Color'ado® cover comprises a steel/aluminium frame and a stretched textile membrane.
- the frame's side posts form part of the covered multisports enclosure structure (no superimposed posts and no overhangs).
- the 2 end cover modules brace the unit as a whole (no metal bracing arms or cross-pieces).
- the stretched textile membrane offers multiple benefits: translucent, acoustically designed and self-cleaning.
- 2. Exceptionally robust: with a galvanised steel and aluminium frame.
- 3. 10-year guarantee on the metal frame.