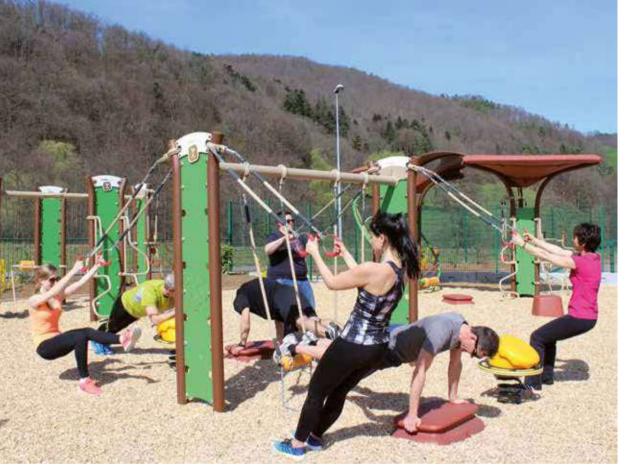

# Out&Fit® Gym STRENGTH AND TONING FOR EVERYONE

An astonishing figure<sup>(1)</sup>: 80% of back pain is due to weak muscles. That's why it's important to do core exercises regularly – to strengthen your abdominal and upper and lower back muscles around your spinal column. With the **Out&Fit® Gym** spaces, you can now improve your body and your health whenever you want, outdoors, and in any weather. **Out&Fit® Gym** apparatus has been designed along with sport and health care specialists and is efficient, ergonomic and fun all at once. The equipment is suitable for everyone – women, men, teenagers, adults, senior citizens, whether you're a beginner, experienced or an expert. It's universally popular. The **Out&Fit® Gym** programme is complete and encouraging, and the exercises are intuitive and attractive.

Thanks to a dozen pieces of apparatus, it is possible to work out under excellent conditions, with more than 140 basic activities to strengthen your main muscle groups. Other exercises and training programmes developed by our coaches will be available to download soon.

### How does it work?

The main **Out&Fit®** apparatus and exercises are intuitive and require no special experience. There is a general information panel showing key instructions, while specific instructions can be found on each piece of apparatus (benefits and exercise difficulty, etc.).