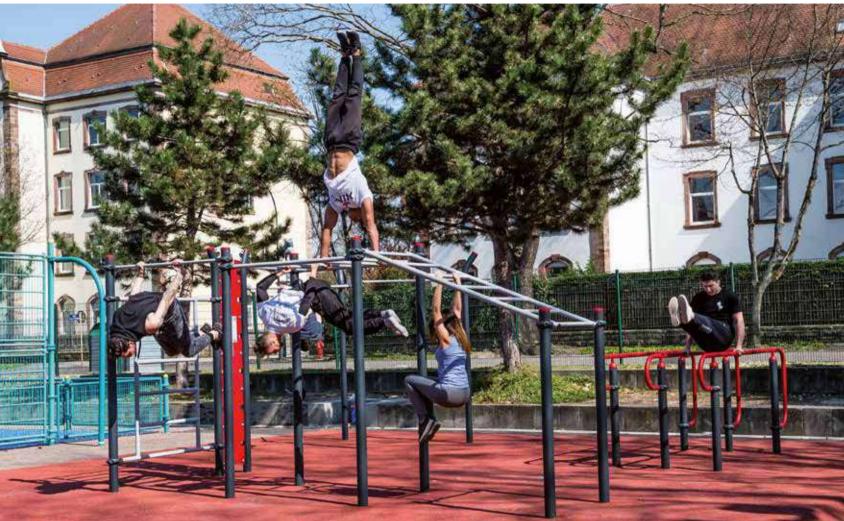

# STRENGTH, BALANCE AND CONTROL

**Street Workout**, also known as "**Street Gym**" or "**Callisthenics**", dates back to the Olympic Games in **Ancient Greece**.

**Callisthenics** comes from the Greek words kallos (beauty) and stenos (strength).

**Today, Street Workout** is a popular outdoor fitness discipline, accessible to everyone, that combines **weight training and often spectacular "Freestyle"** (street gymnastics) moves.

Street Workout is becoming increasingly popular in Europe, with more and more men and women of all ages and levels taking part, and several teams emerging to develop the discipline. Often, "WorkOuters" or "StreetWorkOuters" still carry out their discipline on street furniture (benches, lamp posts, poles, playground equipment,

# STRENGTH, BALANCE AND CONTROL

Working with our experts, we designed the **Out&Fit® SWO Pro** zones for elite "StreetWorkOuters" and the **Out&Fit® SWO Training** zones for everyone, including beginners and people with reduced mobility.

In addition to the essential Dips Bar and Trax Bar, this comprehensive **Out&Fit Street WorkOut** configuration includes an Arena with 3 ladders (horizontal, vertical and inclined) that are ideal for Pro and Training exercises and moves.

In total, this configuration offers more than 55 exercises, moves and routines.

The **Out&Fit Street WorkOut** apparatus is fully modular and can be adapted to the site where it is installed (more than 30 different modules available).

Contact your regional manager for a detailed assessment of your project.

Abdominal

Push&Pull Bar

Para Dips

This is a well-equipped Out&Fit Street WorkOut configuration, featuring various pieces of apparatus that create a comprehensive space: several Trax Bars, Abdominal Boards, and Vertical, Horizontal and Inclined Ladders.

It also comes with a special piece of apparatus for people with reduced mobility (Para Dips).

In total, this configuration offers more than 65 exercises, moves and routines.

The Out&Fit Street WorkOut apparatus is fully modular and can be adapted to the site where it is installed (more than 30 different modules available). Contact your regional manager for a detailed assessment of your project.