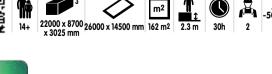

• Safety:

The **Out&Fit®** apparatus is designed according to a strict set of specifications aligned with the requirements of the new EN 16630 standard. The equipment is then tested and approved by an independent laboratory. They are designed for adults and teenagers over 14 years old.

### Minimum space, maximum versatility:

MINIMUM space, MAXIMUM versatility: with an area of no more than 24 x 13 metres, the game can begin!

More than 20 sports that anyone can play, inside and outside the enclosure.