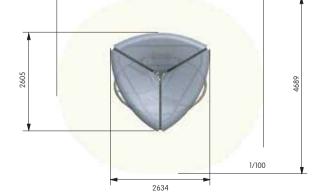

VERSION WITH COVER, URBAN THEME

**Hand Challenge** 

Push-Up

Multi-Shoulder Press Upper Body OFX Straps Lower Body OFX Straps

OFX Multi-Straps

View B

A comprehensive **Out&Fit** Gym configuration, with an additional G6 "Multi-Shoulder Press" module that is popular with athletes and a covered section. For 8 users and with more than 56 exercises.

Other themes, colours and apparatus: refer to the **Out&Fit** Gym presentation pages and contact your regional manager for advice.

OFX Multi-Straps

**S3** 

View A

A comprehensive **Out&Fit** Gym configuration, with an additional G6 "Multi-Shoulder Press" module that is popular with athletes and a covered section.

For 13 users and with more than 71 exercises.

Other themes, colours and apparatus: refer to the **Out&Fit** Gym presentation pages and contact your regional manager for advice.

Push-Up

Power Tower

Lower Back

OFX Multi-Straps

View A

View B

A compact, comprehensive **Out&Fit** Gym configuration. For 8 users and with more than 60 exercises.

Other themes, colours and apparatus: refer to the **Out&Fit** Gym presentation pages and contact your regional manager for advice.

Lower Back

OFX Multi-Straps

A compact, very comprehensive **Out&Fit** Gym configuration. For 11 users and with more than 70 exercises.

Other themes, colours and apparatus: refer to the **Out&Fit** Gym presentation pages and contact your regional manager for advice.

1/100

A compact and comprehensive **Out&Fit** Gym configuration with a G6 "Multi-Shoulder Press" module and a G9 "OFX Multi-Straps" unit offering multiple core strengthening exercises for the upper and lower body. For 10 users and with more than 55 exercises.