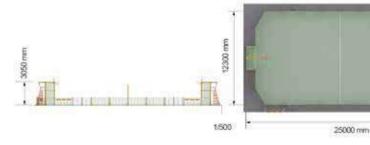

# COLOR Multisports JCN-0022

outside enclosure

outside enclosure

M9 2 sets of miniature goals

The Color'ado® Multisports enclosure, ref. JCN-022 metal "20.5 x 11" "Concept" panel and goals version, for added transparency. A smaller version featuring the full range of essential activities.