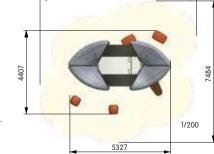

1/100

A compact and comprehensive **Out&Fit** Gym configuration with a G6 "Multi-Shoulder Press" module and a G9 "OFX Multi-Straps" unit offering multiple core strengthening exercises for the upper and lower body. For 10 users and with more than 55 exercises.

Other themes, colours and apparatus: refer to the **Out&Fit** Gym presentation pages and contact your regional manager for advice.