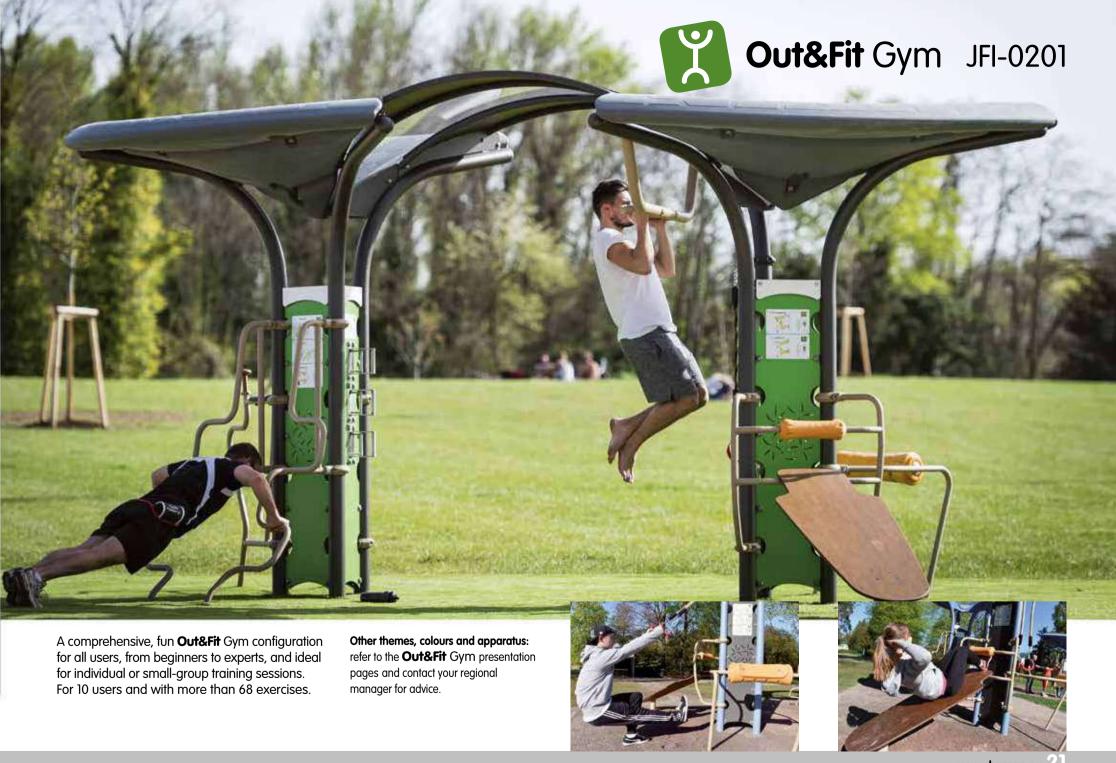

VERSION WITH COVER, URBAN THEME

**Hand Challenge** 

Push-Up

Multi-Shoulder Press Upper Body OFX Straps Lower Body OFX Straps

OFX Multi-Straps

View B

A comprehensive **Out&Fit** Gym configuration, with an additional G6 "Multi-Shoulder Press" module that is popular with athletes and a covered section. For 8 users and with more than 56 exercises.

Other themes, colours and apparatus: refer to the **Out&Fit** Gym presentation pages and contact your regional manager for advice.

OFX Multi-Straps

**S3** 

View A

A comprehensive **Out&Fit** Gym configuration, with an additional G6 "Multi-Shoulder Press" module that is popular with athletes and a covered section.