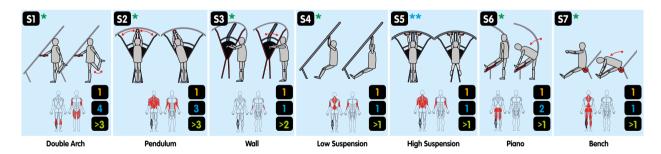

# STRENGTH, BALANCE AND CONTROL

**Street Workout**, also known as "**Street Gym**" or "**Callisthenics**", dates back to the Olympic Games in **Ancient Greece**.

**Callisthenics** comes from the Greek words kallos (beauty) and stenos (strength).

**Today, Street Workout** is a popular outdoor fitness discipline, accessible to everyone, that combines **weight training and often spectacular "Freestyle"** (street gymnastics) moves.

Street Workout is becoming increasingly popular in Europe, with more and more men and women of all ages and levels taking part, and several teams emerging to develop the discipline. Often, "WorkOuters" or "StreetWorkOuters" still carry out their discipline on street furniture (benches, lamp posts, poles, playground equipment,

# STRENGTH, BALANCE AND CONTROL

Working with our experts, we designed the **Out&Fit® SWO Pro** zones for elite "StreetWorkOuters" and the **Out&Fit® SWO Training** zones for everyone, including beginners and people with reduced mobility.

In addition to the essential Dips Bar and Trax Bar, this comprehensive **Out&Fit Street WorkOut** configuration includes an Arena with 3 ladders (horizontal, vertical and inclined) that are ideal for Pro and Training exercises and moves.

In total, this configuration offers more than 55 exercises, moves and routines.

The **Out&Fit Street WorkOut** apparatus is fully modular and can be adapted to the site where it is installed (more than 30 different modules available).