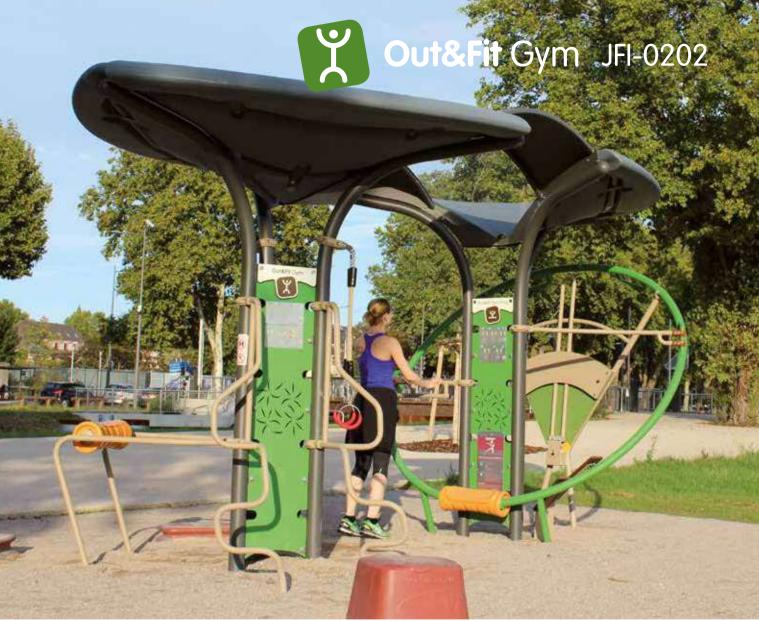

## **Out&Fit** Gym

## STRENGTH AND TONING FOR EVERYONE

Weight training is a great way to improve your physical condition. A muscular and toned body is stronger, more resistant and better balanced.

But you can't improve your fitness without ... effort!

# Out&Fit® Gym STRENGTH AND TONING FOR EVERYONE

An astonishing figure<sup>(1)</sup>: 80% of back pain is due to weak muscles. That's why it's important to do core exercises regularly – to strengthen your abdominal and upper and lower back muscles around your spinal column. With the **Out&Fit® Gym** spaces, you can now improve your body and your health whenever you want, outdoors, and in any weather. **Out&Fit® Gym** apparatus has been designed along with sport and health care specialists and is efficient, ergonomic and fun all at once. The equipment is suitable for everyone – women, men, teenagers, adults, senior citizens, whether you're a beginner, experienced or an expert. It's universally popular. The **Out&Fit® Gym** programme is complete and encouraging, and the exercises are intuitive and attractive.

Thanks to a dozen pieces of apparatus, it is possible to work out under excellent conditions, with more than 140 basic activities to strengthen your main muscle groups. Other exercises and training programmes developed by our coaches will be available to download soon.