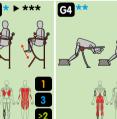

VERSION WITH COVER, URBAN THEME

**Hand Challenge** 

Push-Up

Multi-Shoulder Press Upper Body OFX Straps Lower Body OFX Straps

OFX Multi-Straps

View B

A comprehensive **Out&Fit** Gym configuration, with an additional G6 "Multi-Shoulder Press" module that is popular with athletes and a covered section. For 8 users and with more than 56 exercises.

Other themes, colours and apparatus: refer to the **Out&Fit** Gym presentation pages and contact your regional manager for advice.

OFX Multi-Straps

**S3** 

View A

A comprehensive **Out&Fit** Gym configuration, with an additional G6 "Multi-Shoulder Press" module that is popular with athletes and a covered section.