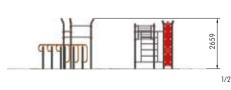

In addition to the essential Dips Bar and Trax Bar, this comprehensive **Out&Fit Street WorkOut** configuration includes an Arena with 3 ladders (horizontal, vertical and inclined) that are ideal for Pro and Training exercises and moves.

In total, this configuration offers more than 55 exercises, moves and routines.

The **Out&Fit Street WorkOut** apparatus is fully modular and can be adapted to the site where it is installed (more than 30 different modules available).

Contact your regional manager for a detailed assessment of your project.

Abdominal

Push&Pull Bar

Para Dips

This is a well-equipped Out&Fit Street WorkOut configuration, featuring various pieces of apparatus that create a comprehensive space: several Trax Bars, Abdominal Boards, and Vertical, Horizontal and Inclined Ladders.

It also comes with a special piece of apparatus for people with reduced mobility (Para Dips).

In total, this configuration offers more than 65 exercises, moves and routines.

The Out&Fit Street WorkOut apparatus is fully modular and can be adapted to the site where it is installed (more than 30 different modules available). Contact your regional manager for a detailed assessment of your project.