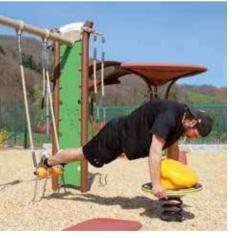

Timothée, gymnast and break dancer, 21

"These straps mean you can do lots of core exercises outdoors, like fly curls, chest presses, bicep curls and squats. It's also a lot of fun. And I have also found others that are not mentioned on the panels."

# Out&Fit® Gym STRENGTH AND TONING FOR EVERYONE

An astonishing figure<sup>(1)</sup>: 80% of back pain is due to weak muscles. That's why it's important to do core exercises regularly – to strengthen your abdominal and upper and lower back muscles around your spinal column. With the **Out&Fit® Gym** spaces, you can now improve your body and your health whenever you want, outdoors, and in any weather. **Out&Fit® Gym** apparatus has been designed along with sport and health care specialists and is efficient, ergonomic and fun all at once. The equipment is suitable for everyone – women, men, teenagers, adults, senior citizens, whether you're a beginner, experienced or an expert. It's universally popular. The **Out&Fit® Gym** programme is complete and encouraging, and the exercises are intuitive and attractive.

Thanks to a dozen pieces of apparatus, it is possible to work out under excellent conditions, with more than 140 basic activities to strengthen your main muscle groups. Other exercises and training programmes developed by our coaches will be available to download soon.