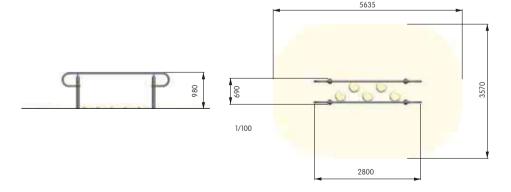

## JME-0009 Covered terrace

Terraces are primarily designed for spectators.

But the evidence shows that, in some cases, players and athletes also use them to rest before and after exercising, and for stretching!

Husson's designers have therefore designed original, new pieces of furniture that take these uses into account – and they are perfectly suited to teenagers. Combined with a Multisports enclosure, basketball hoop, fitness area, outdoor table tennis tables, and even a table football table,

the Color'ado® mini terrace is the perfect addition to your sports facility.