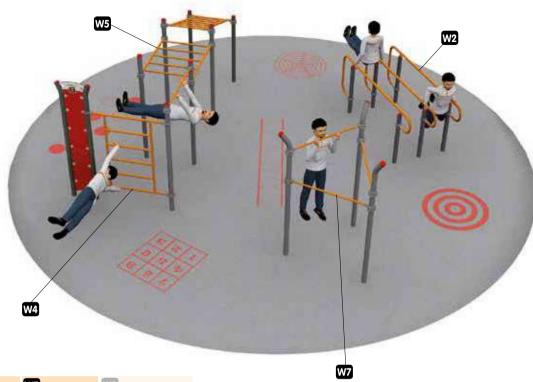

Contact your regional manager for a detailed assessment of your project.

Abdominal

Push&Pull Bar

Para Dips

This is a well-equipped Out&Fit Street WorkOut configuration, featuring various pieces of apparatus that create a comprehensive space: several Trax Bars, Abdominal Boards, and Vertical, Horizontal and Inclined Ladders.

It also comes with a special piece of apparatus for people with reduced mobility (Para Dips).

In total, this configuration offers more than 65 exercises, moves and routines.

The Out&Fit Street WorkOut apparatus is fully modular and can be adapted to the site where it is installed (more than 30 different modules available). Contact your regional manager for a detailed assessment of your project.