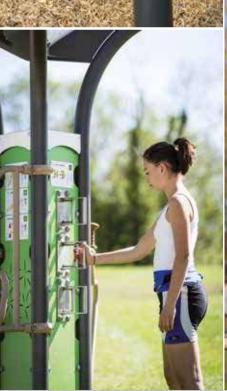

### How does it work?

The main **Out&Fit®** apparatus and exercises are intuitive and require no special experience. There is a general information panel showing key instructions, while specific instructions can be found on each piece of apparatus (benefits and exercise difficulty, etc.).

A QR code to download a free app will be available shortly, allowing users to see the exercises, training programmes and **advice from our coaches online**.