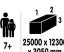

### Minimum space, maximum versatility:

MINIMUM space, MAXIMUM versatility: with an area of no more than 24 x 13 metres, the game can begin!

More than 20 sports that anyone can play, inside and outside the enclosure.