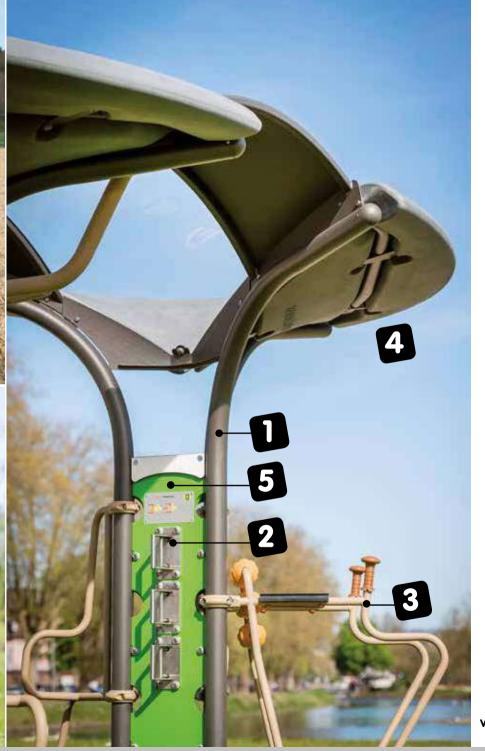

### How does it work?

The main **Out&Fit®** apparatus and exercises are intuitive and require no special experience. There is a general information panel showing key instructions, while specific instructions can be found on each piece of apparatus (benefits and exercise difficulty, etc.).

A QR code to download a free app will be available shortly, allowing users to see the exercises, training programmes and **advice from our coaches online**.