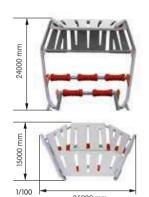

In addition to the essential Dips Bar and Trax Bar, this comprehensive **Out&Fit Street WorkOut** configuration includes an Arena with 3 ladders (horizontal, vertical and inclined) that are ideal for Pro and Training exercises and moves.

In total, this configuration offers more than 55 exercises, moves and routines.

The **Out&Fit Street WorkOut** apparatus is fully modular and can be adapted to the site where it is installed (more than 30 different modules available).

Contact your regional manager for a detailed assessment of your project.

Abdominal

Push&Pull Bar

Para Dips

This is a well-equipped Out&Fit Street WorkOut configuration, featuring various pieces of apparatus that create a comprehensive space: several Trax Bars, Abdominal Boards, and Vertical, Horizontal and Inclined Ladders.

It also comes with a special piece of apparatus for people with reduced mobility (Para Dips).

In total, this configuration offers more than 65 exercises, moves and routines.

The Out&Fit Street WorkOut apparatus is fully modular and can be adapted to the site where it is installed (more than 30 different modules available). Contact your regional manager for a detailed assessment of your project.