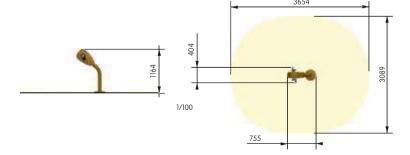

## Out&Fit Training JFI-0901 Ski-Training

**The Out&Fit® Ski-Training\*** is an excellent piece of apparatus allowing as many people as possible to improve their physical condition in a fun and motivating way.

This multi-functional equipment offers 3 different exercises to strengthen the main muscles in your lower limbs and upper body. **The Out&Fit® Ski-Training\*** helps you boost your cardio-vascular fitness and stamina, burn calories, and improve balance and coordination.

The exclusive\* Husson stainless steel rail and runner system is easy and cost-effective to maintain... guaranteed.

The guarantee of quality, sturdiness and durability from Husson. For 1 user.

\* registered designs