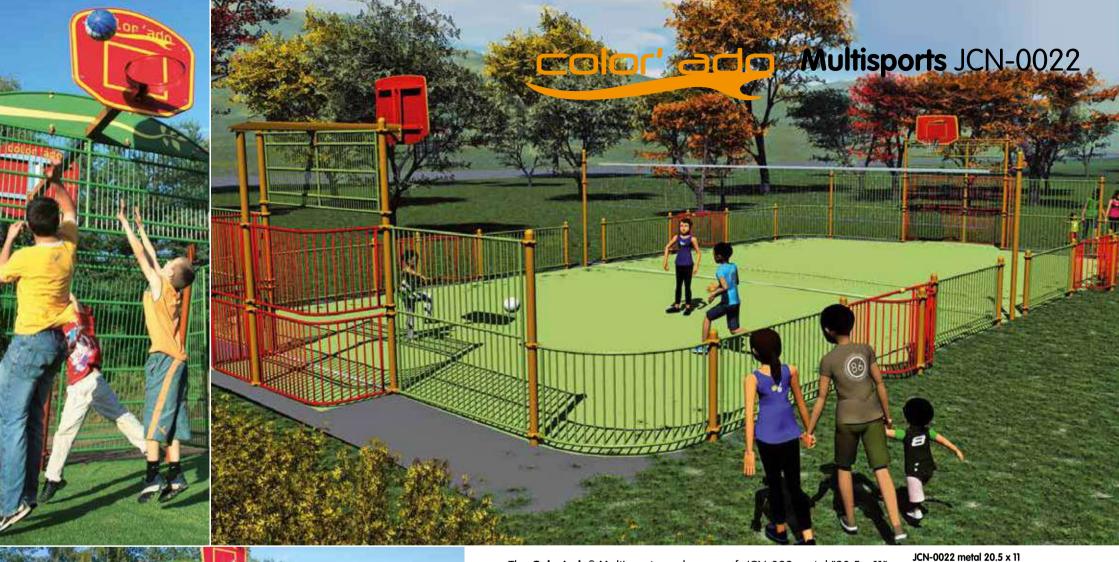

# COLOR Multisports JCN-0022

outside enclosure

outside enclosure

M9 2 sets of miniature goals

The Color'ado® Multisports enclosure, ref. JCN-022 metal "20.5 x 11" "Concept" panel and goals version, for added transparency. A smaller version featuring the full range of essential activities.