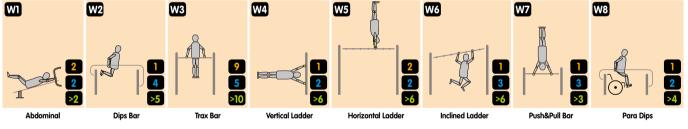

# STRENGTH, BALANCE AND CONTROL

Working with our experts, we designed the **Out&Fit® SWO Pro** zones for elite "StreetWorkOuters" and the **Out&Fit® SWO Training** zones for everyone, including beginners and people with reduced mobility.

In addition to the essential Dips Bar and Trax Bar, this comprehensive **Out&Fit Street WorkOut** configuration includes an Arena with 3 ladders (horizontal, vertical and inclined) that are ideal for Pro and Training exercises and moves.

In total, this configuration offers more than 55 exercises, moves and routines.

The **Out&Fit Street WorkOut** apparatus is fully modular and can be adapted to the site where it is installed (more than 30 different modules available).

Contact your regional manager for a detailed assessment of your project.

Abdominal

Push&Pull Bar

Para Dips

This is a well-equipped Out&Fit Street WorkOut configuration, featuring various pieces of apparatus that create a comprehensive space: several Trax Bars, Abdominal Boards, and Vertical, Horizontal and Inclined Ladders.

It also comes with a special piece of apparatus for people with reduced mobility (Para Dips).

In total, this configuration offers more than 65 exercises, moves and routines.

The Out&Fit Street WorkOut apparatus is fully modular and can be adapted to the site where it is installed (more than 30 different modules available). Contact your regional manager for a detailed assessment of your project.

59 exercises, moves and routines.