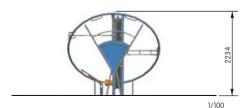

## Out&Fit Stretching JFI-0501

A comprehensive, covered Out&Fit Stretching station combining 25 easy, fun exercises.

An educational way to stretch and relax the body's main muscles, gain flexibility and ease stiffness and other forms of chronic pain. Up to 7 users.