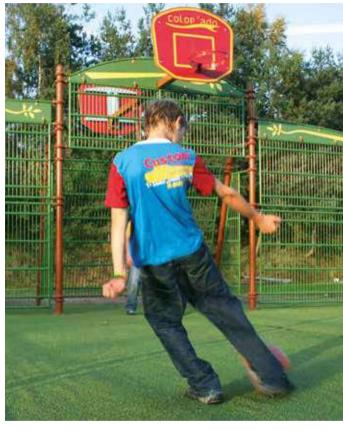

## COlor' ado Multisports JCN-0021

enclosure

OPTIONS sport

outside enclosure

outside enclosure

#### **OPTIONAL EXTRAS**

2 sets of miniature goals

2 perch-style seats 1 access for people with reduced mobility

Other activities, themes and colours:

Refer to the **Color'ado®** presentation pages and contact your regional manager for advice.