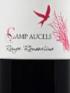

## 2017 ROUSSELINE ROUGE NATURAL WINE

GRAPE VARIETY: *MERLOT, CINSAULT, GRENACHE, & SYRAH* 

COUNTRY: FRANCE

REGION: LANGUEDOC

A nose of raspberry and smoky truffle followed by a palate that's round & fruity backed up by soft tannins. A perfect wine for grilling!!