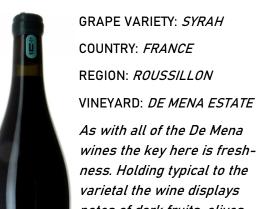

### **NATURAL WINE**

**GRAPE VARIETY: SYRAH** 

COUNTRY: FRANCE

**REGION:** ROUSSILLON

**VINEYARD: DE MENA ESTATE** 

As with all of the De Mena wines the key here is freshness. Holding typical to the varietal the wine displays notes of dark fruits, olives, cured meats, and spices, but it is the great acidity and uplifted notes of this wine that truly make it stand out in the world of Syrah.