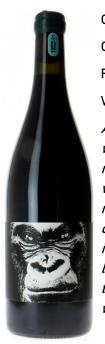

# DE MENA

#### 2018 L'INDOMPTAPLE

### **NATURAL WINE**

**GRAPE VARIETY: SYRAH** 

COUNTRY: FRANCE

**REGION:** ROUSSILLON

**VINEYARD: DE MENA ESTATE** 

As with all of the De Mena wines the key here is freshness. Holding typical to the varietal the wine displays notes of dark fruits, olives, cured meats, and spices, but it is the great acidity and uplifted notes of this wine that truly make it stand out in the world of Syrah.

BIODYNAMICALLY FARMED