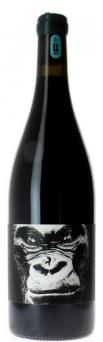

## DE MENA

#### 2018 L'INDOMPTAPLE

#### NATURAL WINE

GRAPE VARIETY: SYRAH

COUNTRY: FRANCE

REGION: ROUSSILLON

VINEYARD: DE MENA ESTATE

As with all of the De Mena wines the key here is freshness. Holding typical to the varietal the wine displays notes of dark fruits, olives, cured meats, and spices, but it is the great acidity and uplifted notes of this wine that truly make it stand out in the world of Syrah.

BIODYNAMICALLY FARMED