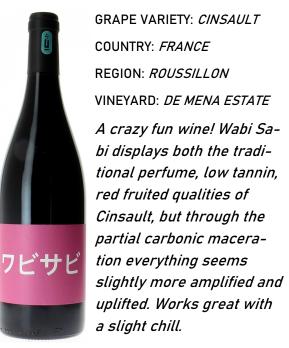

## 2018 WABI SABI NATURAL WINE

GRAPE VARIETY: *CINSAULT* COUNTRY: *FRANCE* REGION: *ROUSSILLON* VINEYARD: *DE MENA ESTATE A crazy fun wine! Wabi Sabi displays both the traditional perfume, low tannin, red fruited qualities of Cinsault, but through the partial carbonic maceration everything seems slightly more amplified and uplifted. Works great with a slight chill.* 