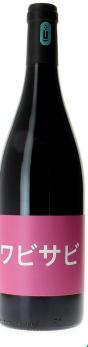

### **2019 WABI SABI** NATURAL WINE

GRAPE VARIETY: CINSAULT COUNTRY: FRANCE **REGION:** ROUSSILLON VINEYARD: DE MENA ESTATE A crazy fun wine! Wabi Sabi displays both the traditional perfume, low tannin, red fruited qualities of Cinsault, but through the partial carbonic maceration everything seems slightly more amplified and uplifted. Works great with a slight chill.

#### **2019 WABI SABI** NATURAL WINE

GRAPE VARIETY: CINSAULT ワビサビ

COUNTRY: FRANCE **REGION:** ROUSSILLON VINEYARD: DE MENA ESTATE A crazy fun wine! Wabi Sabi displays both the traditional perfume, low tannin, red fruited qualities of Cinsault, but through the partial carbonic maceration everything seems slightly more amplified and uplifted. Works great with a slight chill.