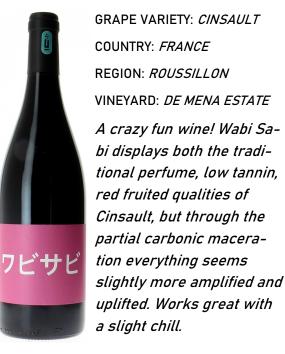

### **2019 WABI SABI** NATURAL WINE

GRAPE VARIETY: CINSAULT COUNTRY: FRANCE **REGION:** ROUSSILLON VINEYARD: DE MENA ESTATE A crazy fun wine! Wabi Sabi displays both the traditional perfume, low tannin, red fruited qualities of Cinsault, but through the partial carbonic maceration everything seems slightly more amplified and uplifted. Works great with a slight chill.

#### **2019 WABI SABI** NATURAL WINE

GRAPE VARIETY: CINSAULT ワビサビ

COUNTRY: FRANCE **REGION:** ROUSSILLON VINEYARD: DE MENA ESTATE A crazy fun wine! Wabi Sabi displays both the traditional perfume, low tannin, red fruited qualities of Cinsault, but through the partial carbonic maceration everything seems slightly more amplified and uplifted. Works great with a slight chill.