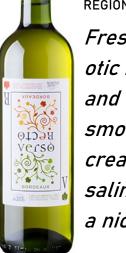

# CHATÂEAU FRANC-BAUDRON

#### 2022 VERSO BORDEAUX BLANC

COUNTRY: FRANCE

**REGION: BORDEAUX** 

**BIODYNAMICALLY FARMED** 

### 2022 VERSO BORDEAUX BLANC

**GRAPE VARIETY:** 50% Sauvignon

Blanc , 50% Sémillon

COUNTRY: FRANCE

**BIODYNAMICALLY FARMED** 

### 2022 VERSO BORDEAUX BLANC

**GRAPE VARIETY:** 50% Sauvignon Blanc , 50% Sémillon

COUNTRY: FRANCE

**REGION:** BORDEAUX

Fresh and fruity, exotic notes of citrus and lemon, slightly smoky. A full and creamy palate, with saline notes offering a nice balance.

**BIODYNAMICALLY FARMED** 