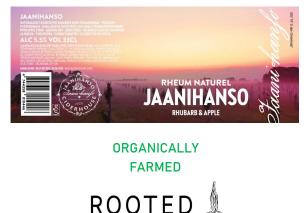

## JAANIHANSO RHEUM CIDER

Rheum Naturel is an equal blend of naturally fermented fresh pink rhubarb juice and apple cider. The refreshing sourness and minerality of rhubarb is softened by the long matured apple cider. Rheum Naturel is medium dry, unfiltered, gently carbonated and without added sulfites.