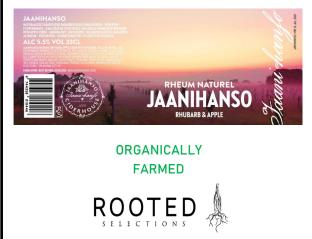

## JAANIHANSO RHEUM CIDER

Rheum Naturel is an equal blend of naturally fermented fresh pink rhubarb juice and apple cider. The refreshing sourness and minerality of rhubarb is softened by the long matured apple cider. Rheum Naturel is medium dry, unfiltered, gently carbonated and without added sulfites.