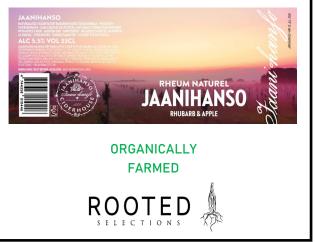

## JAANIHANSO RHEUM CIDER

Rheum Naturel is an equal blend of naturally fermented fresh pink rhubarb juice and apple cider. The refreshing sourness and minerality of rhubarb is softened by the long matured apple cider. Rheum Naturel is medium dry, unfiltered, gently carbonated and without added sulfites.