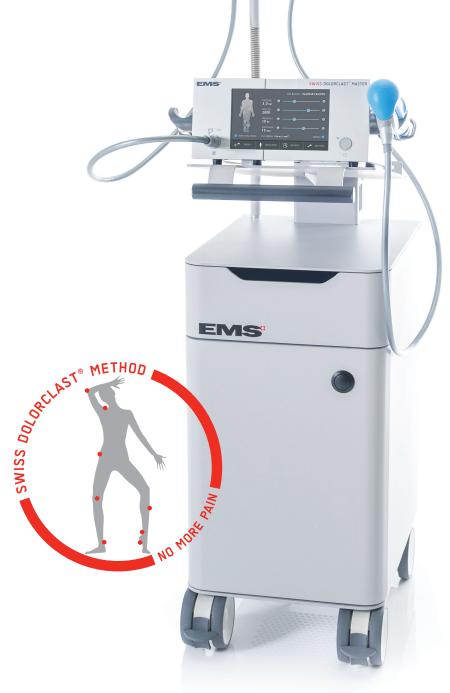

# SWISS DOLORCLAST® MASTER

→ THE SOLUTION IN RADIAL SHOCK WAVE THERAPY

> Treat musculoskeletal pathologies quickly and effectively with the Radial ESWT solution.

© EMS SA FA-593-REV.A-01/EN ed. 05/2017

#### **COMPLETE** →

> Easy to master with its preset protocols, accurate manual settings, pressure ramp-up and energy density display