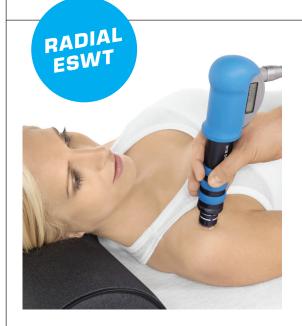

#### **EFFECTIVE** →

- > Clinically proven energy output:
  - Evo Blue® handpiece for constant energy density
  - Power<sup>+</sup> handpiece for higher energy density