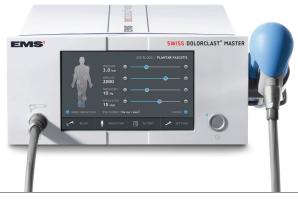

#### **COMPLETE** →

> Easy to master with its preset protocols, accurate manual settings, pressure ramp-up and energy density display