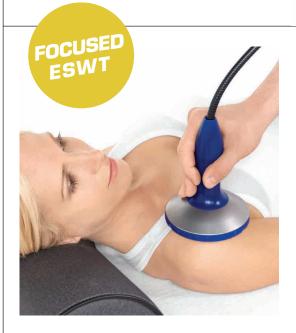

#### ACCURATE →

> Deliver energy only where needed thanks to focused shock waves

#### **DEEP** →

> Treat pathologies down to 80 mm