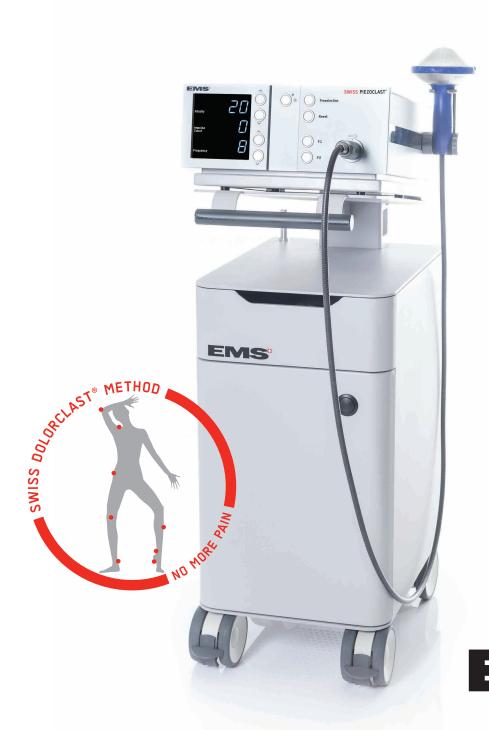

# SWISS PIEZOCLAST®

→ IN DEPTH WITH FOCUSED SHOCK WAVE THERAPY

## SWISS PIEZOCLAST®

> Treat deep musculoskeletal indications efficiently and comfortably with the EMS Focused ESWT solution.

® EMS SA FA-595-REV.A-01/EN ed. 05/2017