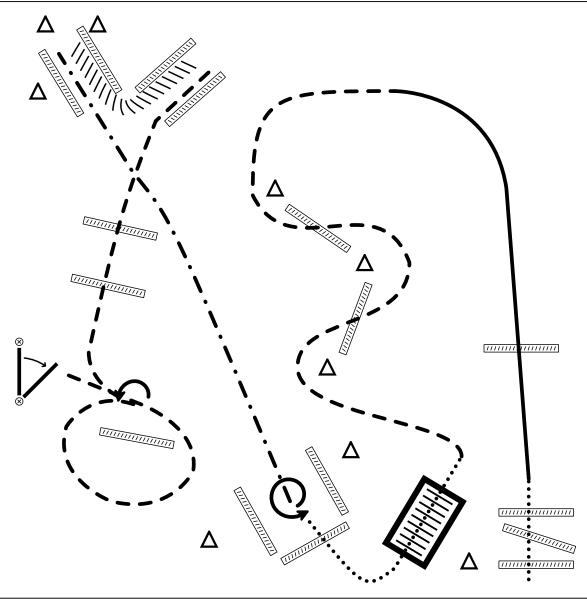

## **TRAIL**

Show: 2024 WCRH Buckle Series #1

Date: 4/13/2024

Classes: 13. Open Ranch Trail

23. Amateur Ranch Trail

33. Amateur Limited Ranch Trail

43. Amateur Select (50&O) Ranch Trail

- Work gate, right hand push
  Drag log (walk or trot)
  180° left, trot over logs, Stop in chute
- 4. Back chute as shown
- 5. Extended trot, halt in box
- 6. 360° left
- 7. Walk out of box and over bridge
- 8. Trot as shown over logs
- 9. Lope right lead over log
- 10. Walk over logs