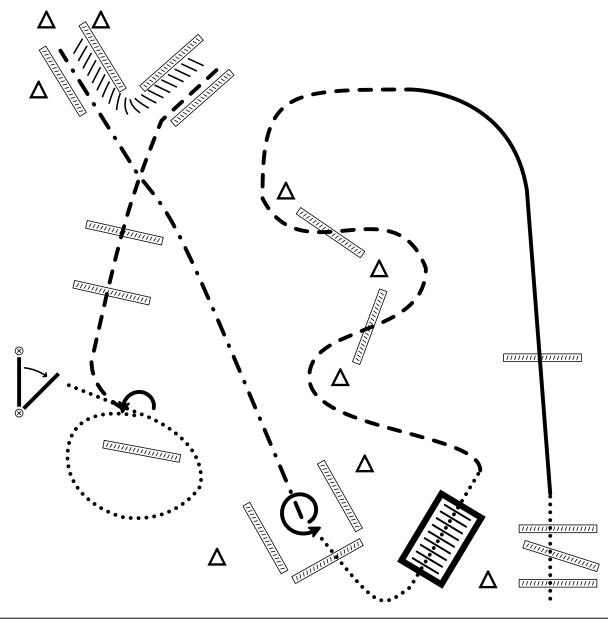

## **TRAIL**

Show: 2024 WCRH Buckle Series #1

Date: 4/13/2024

Classes: 53. Youth (18&U) Ranch Trail 63. Green Horse (W/T/L) Ranch Trail

- Work gate, right hand push
  Walk small circle around log drag
  180° left, trot over logs, Stop in chute
- 4. Back chute as shown
- 5. Extended trot, halt in box
- 6. 360° left
- 7. Walk out of box and over bridge
- 8. Trot as shown over logs
- 9. Lope right lead over log
- 10. Walk over logs