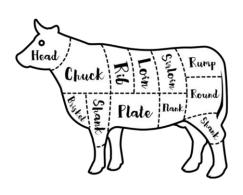

## BUTCHERY

|                         | Price                            |
|-------------------------|----------------------------------|
| Harvest Fee             | Flat Fee (Beef/\$90 - Pork/\$60) |
| Cut, Wrapped & Packaged | \$1.15/lb. Hanging Weight        |
| Tenderizing             | 75¢/lb.                          |
| Stew Meat               | \$1/lb                           |
| Patties                 | \$1/lb. (20 lb. min)             |
| Portion Control         | \$75 Flat Fee (Cut by Weight)    |
| Organs                  | \$1.00/lb.                       |
| Ground Ancestral Blend  | \$15.000                         |
| Hang time over 14 days  | \$5.oo per day                   |

FRESH & SMOKED

|                               | Price      |
|-------------------------------|------------|
| Cured Products                | \$2.00/lb. |
| Smoked Bacon/Snack Sticks     | \$2.95/lb. |
| Bulk Sausage                  | \$1.50/lb. |
| Fresh Sausage (Hog Casings)   | \$2.45/lb. |
| Fresh Sausage (Sheep Casings) | \$3.45/lb. |
| Jerky (25 lb. min.)           | \$7.00/lb. |
| Smoked Sausage                | \$3.25/lb. |