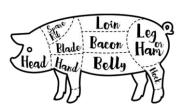

## BUTCHERY

|                         | Price                            |
|-------------------------|----------------------------------|
| Harvest Fee             | Flat Fee (Beef/\$90 - Pork/\$60) |
| Cut, Wrapped & Packaged | \$1.15/lb. Hanging Weight        |
| Tenderizing             | 75¢/lb.                          |
| Stew Meat               | \$1/lb                           |
| Patties                 | \$1/lb. (20 lb. min)             |
| Portion Control         | \$75 Flat Fee (Cut by Weight)    |
| Organs                  | \$1.00/lb.                       |
| Ground Ancestral Blend  | \$15.000                         |
| Hang time over 14 days  | \$5.oo per day                   |

FRESH & SMOKED

|                               | Price      |
|-------------------------------|------------|
| Cured Products                | \$2.00/lb. |
| Smoked Bacon/Snack Sticks     | \$2.95/lb. |
| Bulk Sausage                  | \$1.50/lb. |
| Fresh Sausage (Hog Casings)   | \$2.45/lb. |
| Fresh Sausage (Sheep Casings) | \$3.45/lb. |
| Jerky (25 lb. min.)           | \$7.00/lb. |
| Smoked Sausage                | \$3.25/lb. |