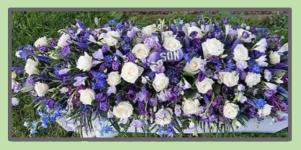

#### CASKET SPRAY

This spray is designed to sit on top of the casket as a main tribute, it is available in a variety of colours, flowers and sizes. The standard sizes are 36", 48" and 60", however these can be made to your specification. You can choose to have a beautiful mixture of flowers or all one type of flower such as Lilies, Roses or Carnations.

|     | Mixed<br>Flowers | All<br>Roses Or Lilies | All<br>Carnations |
|-----|------------------|------------------------|-------------------|
| 36" | £100             | £125*                  | £100              |
| 48" | £145             | £165*                  | £145              |
| 60" | £190             | £200*                  | £190              |