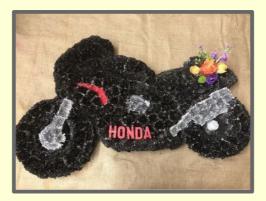

to 7 letters. There are two styles one with corner clusters of flowers and a ribbon edge, and the other with a frame of mixed flowers in a colour of your choice. The approximate size for a 5-7 letter word tribute is between 2 <sup>1</sup>/<sub>2</sub> -3 <sup>1</sup>/<sub>2</sub> ft.

| Up                         | to 5 letters | 6 letters | 7 letters |
|----------------------------|--------------|-----------|-----------|
| Corner cluster tribute     | £225         | £255      | £285      |
| Mixed flower frame tribute | £275         | £300      | £330      |

## BASED GATES OF HEAVEN





Gates of Heaven

£150



#### FOOTBALL

## RUGBY BALL



£150



## CANARY FOOTBALL EMBLEM



£185

Other football clubs available (POA)

## BUNNY RABBIT

#### HORSESHOE



£100

£140

#### MOTORCYCLE



#### GARDEN PICKED SPRAYS AND WREATHS

I offer an unique service whereby I use freshly picked flowers and foliages from your garden. Using these together with a selection of other fresh flowers and foliages from the Netherlands, a beautiful and sentimental tribute is created for your loved one.

Please contact me for a quotation based on your requirements.



#### SPECIALISED TRIBUTES

A small selection of unique tributes which I have designed and made.





























#### SEASONAL FLOWERS

#### Spring

Anemones, Daffodils, Genista (fragrant Broom), Hyacinths, Iris, Muscari, Narcissus, Pussy Willow, Ranunculus, Tulips, Waxflower

#### Summer

Antirrhinum, Astilbe, Clematis, Cornflowers, Delphiniums, Hydrangea, Larkspur, Peonies, Phlox, Scabious, Stocks, Sunflowers, Sweet Wi