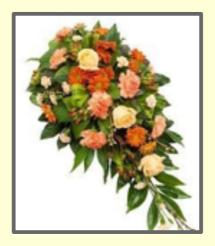

#### SHEAF SPRAY

The sheaf spray is designed to look like a tied bunch of flowers, whilst having the advantage of being arranged in oasis. The design is completed with either a raffia or fabric ribbon bow wrapped around the stems. Available in a wide range of flowers and colours, this design is a popular choice.

#### **Mixed Flowers**

#### **All Lilies**

| 24" | £65  | £75  |
|-----|------|------|
| 30" | £85  | £95  |
| 36" | £100 | £110 |