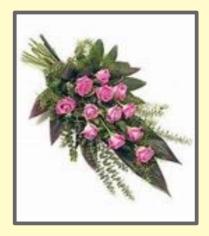

#### SHEAF SPRAY

The sheaf spray is designed to look like a tied bunch of flowers, whilst having the advantage of being arranged in oasis. The design is completed with either a raffia or fabric ribbon bow wrapped around the stems. Available in a wide range of flowers and colours, this design is a popular choice.

#### **Mixed Flowers**

#### **All Lilies**

| 24" | £65  | £75  |
|-----|------|------|
| 30" | £85  | £95  |
| 36" | £100 | £110 |