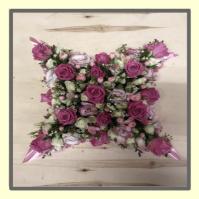

## MIXED CUSHION

The mixed cushion contains a variety of flowers in a colour of your choice, edged in a pleated ribbon.