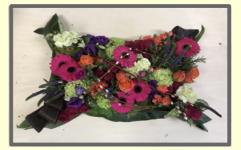

#### WOODLAND PILLOW

A natural design using different textures of flowers and foliages to create an unique tribute. This can be made in any colour scheme

> 12" x 18" £85 14" x 21" £110 17" x 24" £140