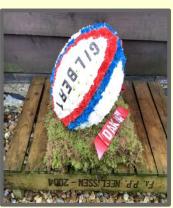

s or numbers  $\pounds 47.50$  per letter

## LARGE WORD TRIBUTE





The word is written in a contrasting colour and can spell any word up to 7 letters. There are two styles one with corner clusters of flowers and a ribbon edge, and the other with a frame of mixed flowers in a colour of your choice. The approximate size for a 5-7 letter word tribute is between 2 <sup>1</sup>/<sub>2</sub> -3 <sup>1</sup>/<sub>2</sub> ft.

| Up                         | to 5 letters | 6 letters | 7 letters |
|----------------------------|--------------|-----------|-----------|
| Corner cluster tribute     | £225         | £255      | £285      |
| Mixed flower frame tribute | £275         | £300      | £330      |

## BASED GATES OF HEAVEN





Gates of Heaven

£150



#### FOOTBALL

## RUGBY BALL



£150



## CANARY FOOTBALL EMBLEM



£185

Other football clubs available (POA)

## BUNNY RABBIT

#### HORSESHOE



£100

£140

#### MOTORCYCLE



#### GARDEN PICKED SPRAYS AND WREATHS

I offer an unique service whereby I use freshly picked flowers and foliages from your garden. Using these together with a selection of other fresh flowers and foliages from the Netherlands, a beautiful and sentimental tribute is created for your loved one.

Please contact me for a quotation based on your requirements.



#### SPECIALISED TRIBUTES

A small selection of unique tributes which I have designed and made.





























#### SEASONAL FLOWERS

#### Spring

Anemones, Daffodils, Genista (fragrant Broom), Hyacinths, Iris, Muscari, Narcissus, Pussy Willow, Ranunculus, Tulips, Waxflower

#### Su