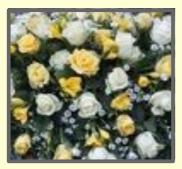

#### **Mixed Flowers**

#### **All Roses**

| 10" | £35 | £45* |
|-----|-----|------|
| 14" | £50 | £70* |
| 18" | £75 | £95* |

\* There may be price differences during February and December due to the price of Roses during peak periods