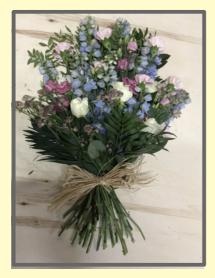

## ECO-FRIENDLY MIXED TIED SHEAF

A mixed tied sheaf is ideal for a natural looking flower tribute which is also eco-friendly. The flowers are tied with either a raffia or fabric bow.

> 20" £50 30" £85

## ECO-FRIENDLY ROSE TIED SHEAF

3 Roses £15 6 Roses £27.50 12 Roses £50