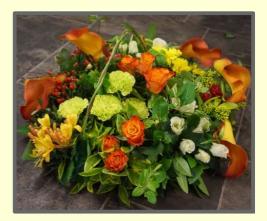

#### MIXED POSY

The mixed posy is a round shaped arrangement, which is raised in the centre. A variety of flowers can be included, for example Roses, Spray carnations, Chrysanthemums, Lisianthus, Gerbera and other seasonal flowers.