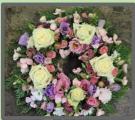

### MIXED WREATH

A mixed flower wreath is a traditional popular choice which can be made in any colour scheme.

| 12" | - £40 |
|-----|-------|
| 14" | - £55 |
| 16" | -£70  |
| 18" | - £95 |