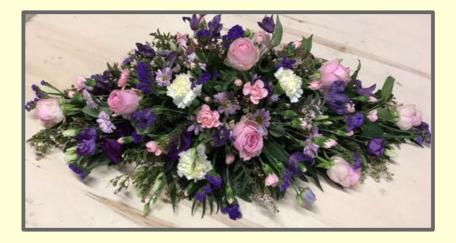

#### DOUBLE ENDED SPRAY

The double ended spray is sometimes referred to as a diamond spray because of the shape. This is a popular choice because the flowers are arranged in oasis to keep them fresh. Sprays are available in a variety of colour schemes and sizes.

|                 | Mixed<br>Flowers | All<br>Roses | All<br>Carnations |
|-----------------|------------------|--------------|-------------------|
| 18"             | £45              | £65*         | £45               |
| 24"             | £65              | £80*         | £65               |
| 30 <sup>°</sup> | £80              | £100*        | £80               |