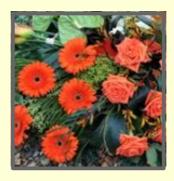

#### CASKET SPRAY

This spray is designed to sit on top of the casket as a main tribute, it is available in a variety of colours, flowers and sizes. The standard sizes are 36", 48" and 60", however these can be made to your specification. You can choose to have a beautiful mixture of flowers or all one type of flower such as Lilies, Roses or Carnations.