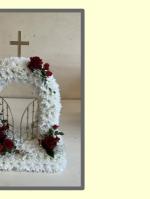

## MIXED CROSS

BASED CROSS

The mixed cross contains a variety of flowers in a colour of your choice, with a colour co-ordinated pleated ribbon. This design is based with Chrysanthemums and has a cluster spray of flowers in the centre of the cross and edged with a pleated ribbon.

| 2 ft | £85  |
|------|------|
| 3 ft | £115 |
| 4 ft | £150 |
| 5 ft | £195 |