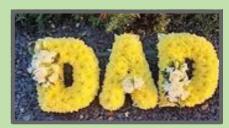

## BASED LETTER TRIBUTE

The based letters are based with Chrysanthemums and have a cluster spray of flowers on the ribbon edged letters.

## MIXED FLOWER TRIBUTE

The mixed letters are full of a variety flowers in a colour of your choice.

The letter tributes are available in any word, letter or numbers from a single letter to a number of words.

One letter or number  $\pounds 55$ Two or more letters or numbers  $\pounds 47.50$  per letter