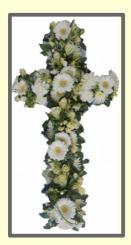

## MIXED CROSS

BASED CROSS

The mixed cross contains a variety of flowers in a colour of your choice, with a colour co-ordinated pleated ribbon. This design is based with Chrysanthemums and has a cluster spray of flowers in the centre of the cross and edged with a pleated ribbon.

| 2 ft | £85  |
|------|------|
| 3 ft | £115 |
| 4 ft | £150 |
| 5 ft | £195 |