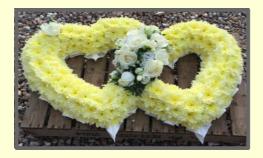

#### BASED DOUBLE OPEN HEART

## MIXED DOUBLE OPEN HEART

This tribute is two hearts joined in the middle and is based with Chrysanthemums, complete with a cluster spray of flowers and a pleated ribbon edge.

This design of two hearts has a variety of flowers and foliages arranged in sections