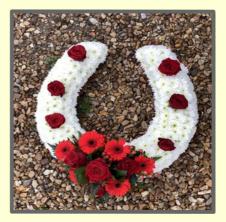

olour and can spell any word up to 7 letters. There are two styles one with corner clusters of flowers and a ribbon edge, and the other with a frame of mixed flowers in a colour of your choice. The approximate size for a 5-7 letter word tribute is between 2 <sup>1</sup>/<sub>2</sub> -3 <sup>1</sup>/<sub>2</sub> ft.

| Up                         | to 5 letters | 6 letters | 7 letters |
|----------------------------|--------------|-----------|-----------|
| Corner cluster tribute     | £225         | £255      | £285      |
| Mixed flower frame tribute | £275         | £300      | £330      |

## BASED GATES OF HEAVEN





Gates of Heaven

£150



#### FOOTBALL

## RUGBY BALL



£150



## CANARY FOOTBALL EMBLEM



£185

Other football clubs available (POA)

## BUNNY RABBIT

#### HORSESHOE



£100

£140

#### MOTORCYCLE



#### GARDEN PICKED SPRAYS AND WREATHS

I offer an unique service whereby I use freshly picked flowers and foliages from your garden. Using these together with a selection of other fresh flowers and foliages from the Netherlands, a beautiful and sentimental tribute is created for your loved one.

Please contact me for a quotation based on your requirements.



#### SPECIALISED TRIBUTES

A small selection of unique tributes which I have designed and made.





























#### SEASONAL FLOWERS

#### Spring

Anemones, Daffodils, Genista (fragrant Broom), Hyacinths, Iris, Muscari, Narcissus, Pussy Willow, Ranunculus, Tulips, Waxflower

#### Summer

Antirrhinum, Astilbe, Clematis, Cornflowers, Delphiniums, Hydrangea, Larkspur, Peonies, Phlox, Scabiou