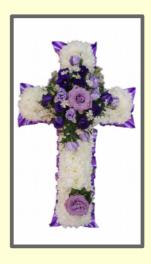

## MIXED CROSS

BASED CROSS

The mixed cross contains a variety of flowers in a colour of your choice, with a colour co-ordinated pleated ribbon. This design is based with Chrysanthemums and has a cluster spray of flowers in the centre of the cross and edged with a pleated ribbon.

| 2 ft | £85  |
|------|------|
| 3 ft | £115 |
| 4 ft | £150 |
| 5 ft | £195 |