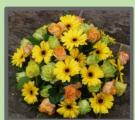

#### MIXED POSY

The mixed posy is a round shaped arrangement, which is raised in the centre. A variety of flowers can be included, for example Roses, Spray carnations, Chrysanthemums, Lisianthus, Gerbera and other seasonal flowers.