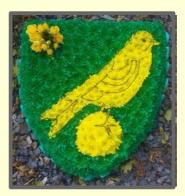

per letter

## LARGE WORD TRIBUTE





The word is written in a contrasting colour and can spell any word up to 7 letters. There are two styles one with corner clusters of flowers and a ribbon edge, and the other with a frame of mixed flowers in a colour of your choice. The approximate size for a 5-7 letter word tribute is between 2 <sup>1</sup>/<sub>2</sub> -3 <sup>1</sup>/<sub>2</sub> ft.

| Up                         | to 5 letters | 6 letters | 7 letters |
|----------------------------|--------------|-----------|-----------|
| Corner cluster tribute     | £225         | £255      | £285      |
| Mixed flower frame tribute | £275         | £300      | £330      |

## BASED GATES OF HEAVEN





Gates of Heaven

£150



#### FOOTBALL

## RUGBY BALL



£150



## CANARY FOOTBALL EMBLEM



£185

Other football clubs available (POA)

## BUNNY RABBIT

#### HORSESHOE



£100

£140

#### MOTORCYCLE



#### GARDEN PICKED SPRAYS AND WREATHS

I offer an unique service whereby I use freshly picked flowers and foliages from your garden. Using these together with a selection of other fresh flowers and foliages from the Netherlands, a beautiful and sentimental tribute is created for your loved one.

Please contact me for a quotation based on your requirements.



#### SPECIALISED TRIBUTES

A small selection of unique tributes which I have designed and made.





























#### SEASONAL FLOWERS

#### Spring

Anemones, Daffodils, Genista (fragrant Broom), Hyacinths, Iris, Muscari, Narcissus, Pussy Willow, Ranunculus, Tulips, Waxflower

#### Summer

Antirrhinum, Astilbe, C