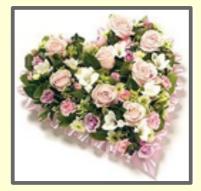

## BASED HEART

This heart is based with Chrysanthemums and completed with a cluster spray of flowers on top of the cushion edged in a pleated ribbon.

14" £60 17" £85 19" £110 MIXED HEART

The mixed heart is full of a variety of flowers in a colour of your choice, with a pleated ribbon edge.