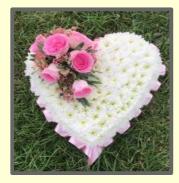

## BASED HEART

This heart is based with Chrysanthemums and completed with a cluster spray of flowers on top of the cushion edged in a pleated ribbon.

14" £60 17" £85 19" £110 MIXED HEART

The mixed heart is full of a variety of flowers in a colour of your choice, with a pleated ribbon edge.