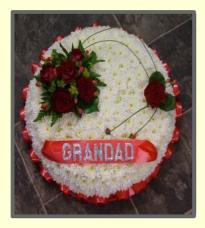

#### **BASED POSY**

This traditional posy is based in Chrysanthemums and edged in a pleated ribbon. The ribbon and the spray on the top of the posy can be made in a colour of your choice. The base is available in white , yellow or pink (mauve).

| 12" | £65  |
|-----|------|
| 14" | £80  |
| 16" | £90  |
| 18" | £100 |

Worded ribbon can also be added as shown for an extra £5