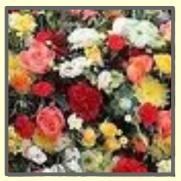

#### MIXED POSY

The mixed posy is a round shaped arrangement, which is raised in the centre. A variety of flowers can be included, for example Roses, Spray carnations, Chrysanthemums, Lisianthus, Gerbera and other seasonal flowers.

#### **Mixed Flowers**

#### **All Roses**

| 10" | £35 | £45* |
|-----|-----|------|
| 14" | £50 | £70* |
| 18" | £75 | £95* |

\* There may be price differences during February and December due to the price of Roses during peak periods