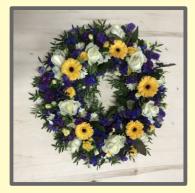

### MIXED WREATH

A mixed flower wreath is a traditional popular choice which can be made in any colour scheme.

| 12" | - £40 |
|-----|-------|
| 14" | - £55 |
| 16" | -£70  |
| 18" | - £95 |