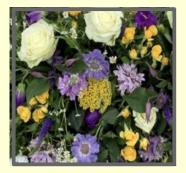

#### MIXED POSY

The mixed posy is a round shaped arrangement, which is raised in the centre. A variety of flowers can be included, for example Roses, Spray carnations, Chrysanthemums, Lisianthus, Gerbera and other seasonal flowers.