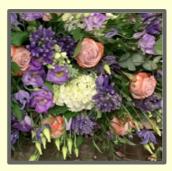

Sarah

These colour combinations are available in all designs

#### MIXED POSY

The mixed posy is a round shaped arrangement, which is raised in the centre. A variety of flowers can be included, for example Roses, Spray carnations, Chrysanthemums, Lisianthus, Gerbera and other seasonal flowers.