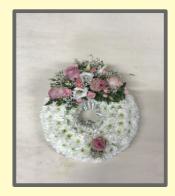

## BASED WREATH

This wreath is based with Chrysanthemums and completed with a cluster spray of flowers resting on top of the wreath with a coloured pleated ribbon.

> 14" - £65 16" -£85 18" - £110