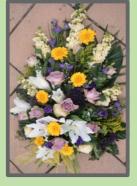

#### MIXED POSY

The mixed posy is a round shaped arrangement, which is raised in the centre. A variety of flowers can be included, for example Roses, Spray carnations, Chrysanthemums, Lisianthus, Gerbera and other seasonal flowers.

#### **Mixed Flowers**

#### **All Roses**

| 10" | £35 | £45* |
|-----|-----|------|
| 14" | £50 | £70* |
| 18" | £75 | £95* |

\* There may be price differences during February and December due to the price of Roses during peak periods