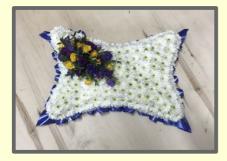

## BASED PILLOW

The based pillow is based with Chrysanthemums and complete with a cluster spray of flowers resting on top of the pillow edged in a pleated ribbon.

The mixed pillow is full of different type of flowers in a colour of your choice, edged in a pleated ribbon.

12" x 18" £75 14" x 21" £95 17" x 24" £125