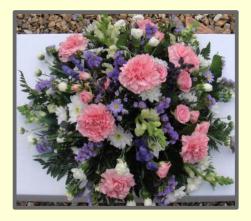

#### **GROUPED POSY**

This modern posy is a perfect choice if you are wanting to have an unique tribute which is full of lovely flowers and foliages. Different types of flowers are grouped together in sections to create this design.

| 12″ | £65  |
|-----|------|
| 14" | £80  |
| 16" | £95  |
| 18" | £115 |