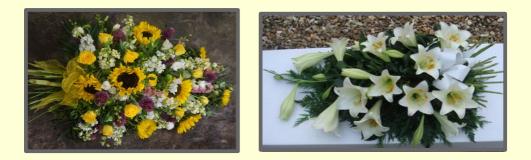

#### CASKET SPRAY

This spray is designed to sit on top of the casket as a main tribute, it is available in a variety of colours, flowers and sizes. The standard sizes are 36", 48" and 60", however these can be made to your specification. You can choose to have a beautiful mixture of flowers or all one type of flower such as Lilies, Roses or Carnations.

|     | Mixed<br>Flowers | All<br>Roses Or Lilies | All<br>Carnations |
|-----|------------------|------------------------|-------------------|
| 36" | £100             | £125*                  | £100              |
| 48" | £145             | £165*                  | £145              |
| 60" | £190             | £200*                  | £190              |