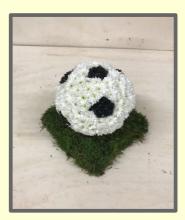

e letters or numbers  $\pounds 47.50$  per letter

## LARGE WORD TRIBUTE





The word is written in a contrasting colour and can spell any word up to 7 letters. There are two styles one with corner clusters of flowers and a ribbon edge, and the other with a frame of mixed flowers in a colour of your choice. The approximate size for a 5-7 letter word tribute is between 2 <sup>1</sup>/<sub>2</sub> -3 <sup>1</sup>/<sub>2</sub> ft.

| Up                         | to 5 letters | 6 letters | 7 letters |
|----------------------------|--------------|-----------|-----------|
| Corner cluster tribute     | £225         | £255      | £285      |
| Mixed flower frame tribute | £275         | £300      | £330      |

## BASED GATES OF HEAVEN





Gates of Heaven

£150



#### FOOTBALL

## RUGBY BALL



£150



## CANARY FOOTBALL EMBLEM



£185

Other football clubs available (POA)

## BUNNY RABBIT

#### HORSESHOE



£100

£140

#### MOTORCYCLE



#### GARDEN PICKED SPRAYS AND WREATHS

I offer an unique service whereby I use freshly picked flowers and foliages from your garden. Using these together with a selection of other fresh flowers and foliages from the Netherlands, a beautiful and sentimental tribute is created for your loved one.

Please contact me for a quotation based on your requirements.



#### SPECIALISED TRIBUTES

A small selection of unique tributes which I have designed and made.





























#### SEASONAL FLOWERS

#### Spring

Anemones, Daffodils, Genista (fragrant Broom), Hyacinths, Iris, Muscari, Narcissus, Pussy Willow, Ranunculus, Tulips, Waxflower