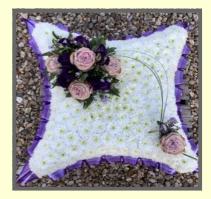

## BASED PILLOW

The based pillow is based with Chrysanthemums and complete with a cluster spray of flowers resting on top of the pillow edged in a pleated ribbon.

The mixed pillow is full of different type of flowers in a colour of your choice, edged in a pleated ribbon.

12" x 18" £75 14" x 21" £95 17" x 24" £125