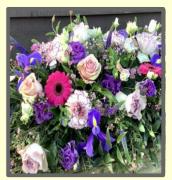

#### MIXED POSY

The mixed posy is a round shaped arrangement, which is raised in the centre. A variety of flowers can be included, for example Roses, Spray carnations, Chrysanthemums, Lisianthus, Gerbera and other seasonal flowers.

#### **Mixed Flowers**

#### **All Roses**

| 10" | £35 | £45* |
|-----|-----|------|
| 14" | £50 | £70* |
| 18" | £75 | £95* |

\* There may be price differences during February and December due to the price of Roses during peak periods