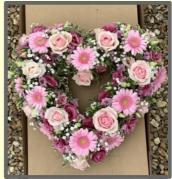

## BASED HEART

This heart is based with Chrysanthemums and completed with a cluster spray of flowers on top of the cushion edged in a pleated ribbon.

14" £60 17" £85 19" £110 MIXED HEART

The mixed heart is full of a variety of flowers in a colour of your choice, with a pleated ribbon edge.