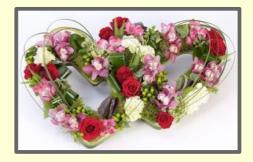

#### BASED DOUBLE OPEN HEART

## MIXED DOUBLE OPEN HEART

This tribute is two hearts joined in the middle and is based with Chrysanthemums, complete with a cluster spray of flowers and a pleated ribbon edge.

This design of two hearts has a variety of flowers and foliages arranged in sections