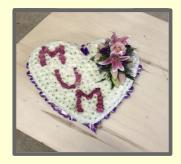

#### LARGE WORDED HEART

A large based heart with a 1-3 letter word arranged in the design using Rose buds, with a spray on top of the heart and ribbon edging.