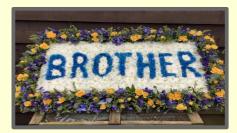

## BASED LETTER TRIBUTE

The based letters are based with Chrysanthemums and have a cluster spray of flowers on the ribbon edged letters.

## MIXED FLOWER TRIBUTE

The mixed letters are full of a variety flowers in a colour of your choice.

The letter tributes are available in any word, letter or numbers from a single letter to a number of words.

One letter or number  $\pounds 55$ Two or more letters or numbers  $\pounds 47.50$  per letter