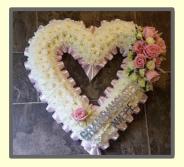

#### LARGE WORDED HEART

A large based heart with a 1-3 letter word arranged in the design using Rose buds, with a spray on top of the heart and ribbon edging.