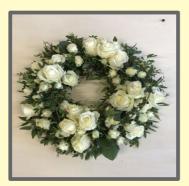

### MIXED WREATH

A mixed flower wreath is a traditional popular choice which can be made in any colour scheme.

| 12" | - £40 |
|-----|-------|
| 14" | - £55 |
| 16" | -£70  |
| 18" | - £95 |

#### **ROSE WREATH**

A classical wreath with Roses, Spray Roses and foliages.

> 14" - £75\* 16" -£95\* 18" - £125\*

\* There may be price differences during February and December due to the price of Roses during peak periods