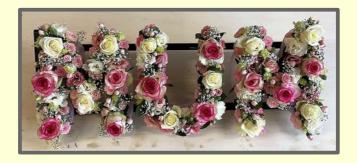

## BASED LETTER TRIBUTE

The based letters are based with Chrysanthemums and have a cluster spray of flowers on the ribbon edged letters.

## MIXED FLOWER TRIBUTE

The mixed letters are full of a variety flowers in a colour of your choice.

The letter tributes are available in any word, letter or numbers from a single letter to a number of words.

One letter or number  $\pounds 55$ Two or more letters or numbers  $\pounds 47.50$  per letter