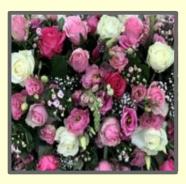

#### MIXED POSY

The mixed posy is a round shaped arrangement, which is raised in the centre. A variety of flowers can be included, for example Roses, Spray carnations, Chrysanthemums, Lisianthus, Gerbera and other seasonal flowers.