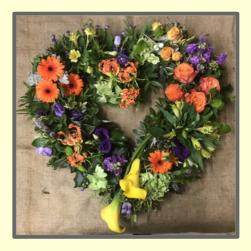

#### GARDEN OPEN HEART

A natural and rustic design using different textures of flowers and foliages to create this popular open heart tribute.

| 17" | £85  |
|-----|------|
| 19" | £100 |