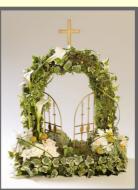

number  $\pounds 55$ Two or more letters or numbers  $\pounds 47.50$  per letter

## LARGE WORD TRIBUTE





The word is written in a contrasting colour and can spell any word up to 7 letters. There are two styles one with corner clusters of flowers and a ribbon edge, and the other with a frame of mixed flowers in a colour of your choice. The approximate size for a 5-7 letter word tribute is between 2 <sup>1</sup>/<sub>2</sub> -3 <sup>1</sup>/<sub>2</sub> ft.

| Up                         | to 5 letters | 6 letters | 7 letters |
|----------------------------|--------------|-----------|-----------|
| Corner cluster tribute     | £225         | £255      | £285      |
| Mixed flower frame tribute | £275         | £300      | £330      |

## BASED GATES OF HEAVEN





Gates of Heaven

£150



#### FOOTBALL

## RUGBY BALL



£150



## CANARY FOOTBALL EMBLEM



£185

Other football clubs available (POA)

## BUNNY RABBIT

#### HORSESHOE



£100

£140

#### MOTORCYCLE



#### GARDEN PICKED SPRAYS AND WREATHS

I offer an unique service whereby I use freshly picked flowers and foliages from your garden. Using these together with a selection of other fresh flowers and foliages from the Netherlands, a beautiful and sentimental tribute is created for your loved one.

Please contact me for a quotation based on your requirements.



#### SPECIALISED TRIBUTES

A small selection of unique tributes which I have designed and made.





























#### SEASONAL FLOWERS

#### Spring

Anemones, Daffodils, Genista (fragrant Broom), Hyacinths, Iris, Muscari, Narcissus, Pussy Willow