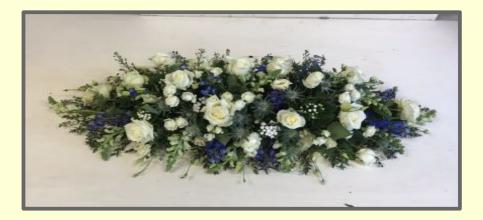

#### CASKET SPRAY

This spray is designed to sit on top of the casket as a main tribute, it is available in a variety of colours, flowers and sizes. The standard sizes are 36", 48" and 60", however these can be made to your specification. You can choose to have a beautiful mixture of flowers or all one type of flower such as Lilies, Roses or Carnations.

|     | Mixed<br>Flowers | All<br>Roses Or Lilies | All<br>Carnations |
|-----|------------------|------------------------|-------------------|
| 36" | £100             | £125*                  | £100              |
| 48" | £145             | £165*                  | £145              |
| 60" | £190             | £200*                  | £190              |