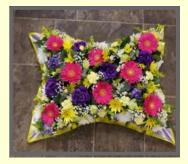

## BASED PILLOW

The based pillow is based with Chrysanthemums and complete with a cluster spray of flowers resting on top of the pillow edged in a pleated ribbon.

The mixed pillow is full of different type of flowers in a colour of your choice, edged in a pleated ribbon.

12" x 18" £75 14" x 21" £95 17" x 24" £125