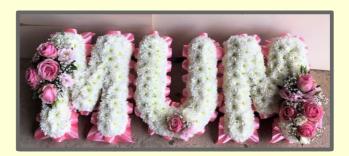

## BASED LETTER TRIBUTE

The based letters are based with Chrysanthemums and have a cluster spray of flowers on the ribbon edged letters.

## MIXED FLOWER TRIBUTE

The mixed letters are full of a variety flowers in a colour of your choice.

The letter tributes are available in any word, letter or numbers from a single letter to a number of words.

One letter or number  $\pounds 55$ Two or more letters or numbers  $\pounds 47.50$  per letter