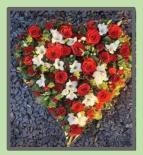

## BASED HEART

This heart is based with Chrysanthemums and completed with a cluster spray of flowers on top of the cushion edged in a pleated ribbon.

14" £60 17" £85 19" £110 MIXED HEART

The mixed heart is full of a variety of flowers in a colour of your choice, with a pleated ribbon edge.