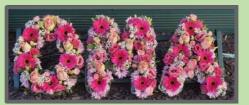

## MIXED FLOWER TRIBUTE

The mixed letters are full of a variety flowers in a colour of your choice.

The letter tributes are available in any word, letter or numbers from a single letter to a number of words.

One letter or number  $\pounds 55$ Two or more letters or numbers  $\pounds 47.50$  per letter