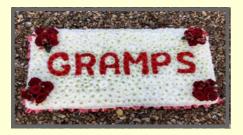

## BASED LETTER TRIBUTE

The based letters are based with Chrysanthemums and have a cluster spray of flowers on the ribbon edged letters.

## MIXED FLOWER TRIBUTE

The mixed letters are full of a variety flowers in a colour of your choice.

The letter tributes are available in any word, letter or numbers from a single letter to a number of words.

One letter or number  $\pounds 55$ Two or more letters or numbers  $\pounds 47.50$  per letter