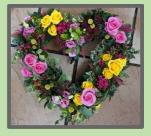

#### GARDEN OPEN HEART

A natural and rustic design using different textures of flowers and foliages to create this popular open heart tribute.

| 17" | £85  |
|-----|------|
| 19" | £100 |