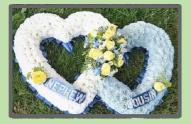

#### BASED DOUBLE OPEN HEART

## MIXED DOUBLE OPEN HEART

This tribute is two hearts joined in the middle and is based with Chrysanthemums, complete with a cluster spray of flowers and a pleated ribbon edge.

This design of two hearts has a variety of flowers and foliages arranged in sections