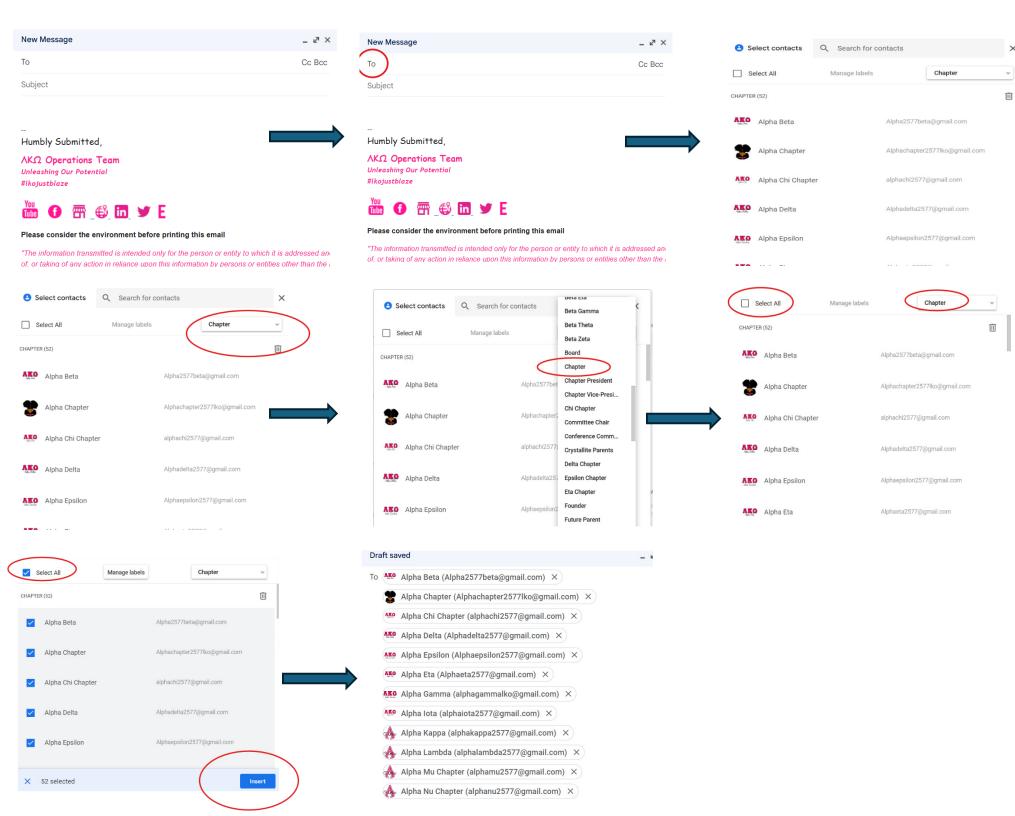

Using the contact list to email chapters, members, and parents is essential for effective communication. As a business and sisterhood, we strive to communicate thoroughly. The sorority updates the contact list twice a year. During these updates, we add, remove, correct, and change members' and sorority emails and contact information.

Step 8:

Please remember to send a screenshot of yourself drafting the email as you complete this task.

| Task: Write the Steps to using the contacts and attach a screenshot of yourself drafting the email as you complete this task. |
|-------------------------------------------------------------------------------------------------------------------------------|
| Step 1:                                                                                                                       |
| Step 2:                                                                                                                       |
| Step 3:                                                                                                                       |
| Step 4:                                                                                                                       |
| Step 5:                                                                                                                       |
| Step 6:                                                                                                                       |
| Step 7:                                                                                                                       |
|                                                                                                                               |