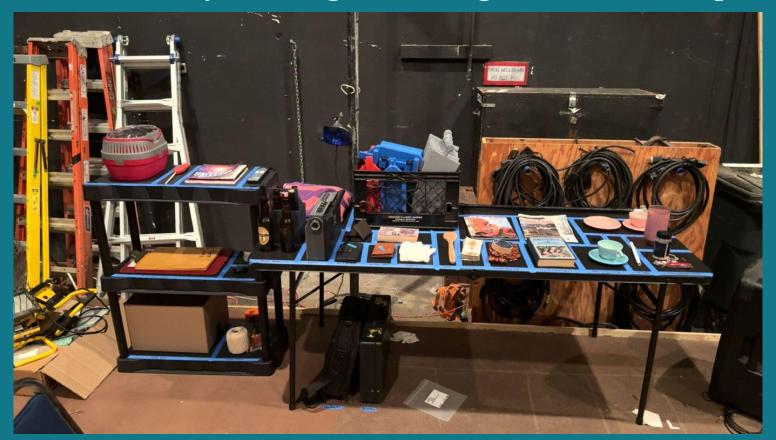

Pencil                 | USR Doorway<br>beginning of Act<br>2                 | USR Doorway |                                                                            |
| 53 | Reverend       | Time               | Stop Watch             | W/XXXX<br>during Act 2                               | USR Doorway |                                                                            |

| 56 | Ed            | Time | USR Doorway<br>beginning of Act<br>2 | USR Doorway |  |
|----|---------------|------|--------------------------------------|-------------|--|
| 56 | Ed            |      | USR Doorway<br>beginning of Act<br>2 | USR Doorway |  |
| 57 | Siobhan/Chris |      | DSL Doorway<br>beginning of Act<br>2 |             |  |

### Curious Incident of the Dog in the Night-Time SL Props Table



### Curious Incident of the Dog in the Night-Time SR Props Table



### Curious Incident of the Dog in the Night-Time Run Sheet

| Preset Consumable Cookies Backstage After Stage is Swept Preset Rat Cage USR Doorway After Stage is Swept Set directly ne Preset Rat Cage USR Doorway After Stage is Swept Set directly ne Preset Preset Plate of Cookies USR Doorway After Stage is Swept Preset Preset Pack and Purple rowel USR Doorway After Stage is Swept Preset Red and Purple rowel USR Doorway After Stage is Swept Preset Preset Train Box USR Doorway After Stage is Swept Preset Train Box USR Doorway After Stage is Swept Preset Train Box USR Doorway After Stage is Swept Preset The Masqueraders USC Hinge Cube After Stage is Swept USC Hinge Cube After Stage is Swept Preset Men Only Magazine USC Hing