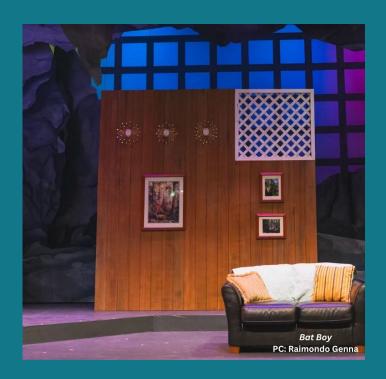

## Bat Boy Props Tracking

| Directed by            | ¥                                 |        |                                                         |                                                  |                                           |
|------------------------|-----------------------------------|--------|---------------------------------------------------------|--------------------------------------------------|-------------------------------------------|
|                        | and Grace Engstrom                |        |                                                         |                                                  |                                           |
| Character              | Prop                              | Page # | Prop Enter                                              | Prop Exit                                        | Notes                                     |
|                        | Link                              | Lagara |                                                         | TONE                                             |                                           |
| Rick, Ron, Ruthle      | Repelling ropes and gear          |        | 1-6 With actors as splunked in costume                  | SL ropes fly out at song #5 "Hold Me, Bat Boy"   |                                           |
| Rick, Ron, Ruthie      | 3 minor's helment w/ lights       |        | 1-6 On actors as splunked in                            | SL leave on actors                               |                                           |
| Rick, Ron, Ruthie      | 1 backpack                        |        | 1-6 On actors as splunked in                            | SL leave on actors                               |                                           |
| Rick                   | bong                              |        | 1-6 In backpack splunked in                             | SL leave in Rick's backpack                      |                                           |
| Rick                   | lighter                           |        | 1-6 In backpack splunked in                             | SL leave in Rick's backpack                      |                                           |
| Ruthie                 | bag of fritos                     |        | 1-6 In backback splunked in                             | SL leave in backpack                             |                                           |
| Rick, Sheriff, Bat Boy | red wagon                         |        | 6-9 SL vom with Bat Boy in wagon, brought on by Rick    | SL with bat boy in wagon, leaves with sheriff    |                                           |
| Bat Boy, Sheriff, Rick | burlap sack                       |        | 6-9 SL vom on Bat Boy, shown by rick                    | SL on Bat Boy, shown by sheriff                  |                                           |
| Bat Boy and Sheriff    | red wagon                         |        | I-12 SL from vom                                        | SR to vom                                        |                                           |
| Sat Boy                | burlap sack                       |        | I-12 SL from vom                                        | SR to vom                                        |                                           |
| Dillion, Bud           | couch                             |        | 2-31 SL from vom                                        | SL w/ Sheriff & Dillion                          |                                           |
| tuthie, Rev.           | 3 chairs                          |        | 2-31 SL w/ table placed from vom                        | SL w/ table to vom w/ Ruthie & Rev.              |                                           |
| Parker                 | table                             |        | 2-31 SL w/ chairs placed                                | SL w/ Parker                                     |                                           |
| Meredith               | cleaning supplies                 |        | 2-29 SL with meredith                                   | SL shelley takes off                             |                                           |
| Shelley                | rag                               |        | 2-29 SL w/ meredith for Shelley to grab                 | SL w/ Shelley                                    | Ask about a second rag                    |
| Bat Boy                | handcuffs                         |        | 3-18 SR on Bat Boy                                      | SR with Clem/Sheriff                             | -                                         |
| Bat Boy, Sheriff       | hood                              |        | 3-18 SR on Bat Boy                                      | SR with Clem/Sheriff                             |                                           |
| Sheriff                | pistol                            | 13     | 3-18 SR on sheriff                                      | SR on sheriff                                    |                                           |
| Clem                   | cage                              | 19     | 9-31 SR w/ clem                                         | SR w/ clem                                       |                                           |
| Meredith               | chicken w/ platter                | 19     | 9-21 SL with meredith                                   | SL w/ meredith handoff offstage                  |                                           |
| Meredith               | oven mitt                         | 19     | 9-21 SL with Meredith                                   | SL w/ Meredith hand off for candles              |                                           |
| Meredith               | candles                           | 2*     | I-31 SL when meredith grabs from offstage and gives off | SL w/ meredith                                   |                                           |
| Rick                   | bowie knife                       | 23     | 3-28 SR with Rick                                       | SR off with Rick                                 |                                           |
| Meredith               | stew pot                          | 28     | 3-31 SL with Meredith                                   | SR w/ Bat Boy                                    |                                           |
| Maggie                 | gavel                             | 32     | -37 SR with Maggie                                      | SR w/ Daisy to pass off                          |                                           |
| Daisy                  | clipboard                         | 32     | 2-37 SR w/ Daisy                                        | SR w/ Daisy                                      |                                           |
| Daisy                  | pen/pencil                        | 32     | 2-37 SR with Daisy and clipboard                        | SR w/ Daisy and clipboard                        |                                           |
| Bud                    | handkerchief                      | 32     | 2-37 SL in Buds pocket                                  | SR in Buds pocket                                |                                           |
| Parker                 | candle                            | 38     | 3-43 SL w/ table and carried by clem                    | SL w/ clem                                       |                                           |
| Parker                 | geese                             | 38     | 3-44 SL around Parker's neck                            | SL w/ crew                                       |                                           |
| Parker                 | hunting knife                     | 38     | 3-44 SL Parker brings it on wearing it                  | SL off on parker                                 |                                           |
| Parker                 | pen light                         | 38     | 3-44 SL w/ Parker in bag                                | SL with Parker                                   |                                           |
| Parker                 | doctor bag                        | 38     | 3-44 SL Parker carries it on                            | SL w/ Parker                                     |                                           |
| Parker                 | flask                             | 38     | 3-44 SL in Parkers doctor bag                           | SL w/ Parker                                     |                                           |
| Parker                 | syringe                           | 38     | 3-43 SL carries on in Parkers doctor bag                | SL vom w/ meredith                               |                                           |
| at Boy and Parker      | cage                              | 38     | 3-44 SR w/ Ned and Lorraine                             | SR w/                                            |                                           |
| Rev., Maggie           | 3 chairs                          | 38     | 3-55 SL w/ rev. and maggie                              | SL w/ Meredith, Parker and Shelley               | During "Show You a Thing or Two"          |
| Clem                   | table                             | 38     | 3-55 SL with Clem                                       | SL w/XXXXXXXX                                    | During "Show You a Thing or Two"          |
| Sheriff, Dillion       | couch                             | 38     | 3-56 SL w/ Sheriff and Dillion                          | SL w/ Meredith and Parker                        |                                           |
| 21 200                 | 72. 7.7                           |        | Preset in Pillow or cushion when couch is brought on    |                                                  |                                           |
| feredith               | childrens book                    |        | 3-56 for Act 1 Scene 5                                  | SL on couch                                      |                                           |
| lud, dillion           | basin                             |        | 3-44 SL w/ Bud and Dillion                              | SL w/ crew                                       |                                           |
| ick, Ron               | hospital bed                      |        | 5-47 SR vom pushed on by rick and ron with Ruthie on    | SR vom pushed off by Rick and Ron with ruthie on |                                           |
| tuthie                 | pillow                            |        | 5-47 SR w/ Ruthie on bed from vom                       | SR w/ Ruthie on bed to vom                       |                                           |
| Ooctor                 | clipboard                         |        | 5-46 SR vom carred on by Doctor                         | SR vom Carried off by Doctor                     |                                           |
| Bat Boy                | tea tray w/ cups, jam, and tea po |        | 0-52 SL w/ Bat Boy (Stage Crew Ready to Hand Off)       | SL w/ Meredith (Stage Crew Grab)                 | as table is brough off so it doesn't fall |
| Parker                 | doctors bag                       |        | 2-55 SR w/ Dr. Parker                                   | SL w/ Dr Parker                                  |                                           |
| Parker                 | rat                               |        | 2-55 SR in Dr. Parker's bag                             | SL w/ Dr Parker in bag                           |                                           |
| Parker<br>Shellev      | handkerchief<br>flash cards       |        | 2-55 SR in Dr. Parker's bag<br>2-56 SR w/ Parker        | SL w/ Dr Parker in bag<br>SL on couch            |                                           |