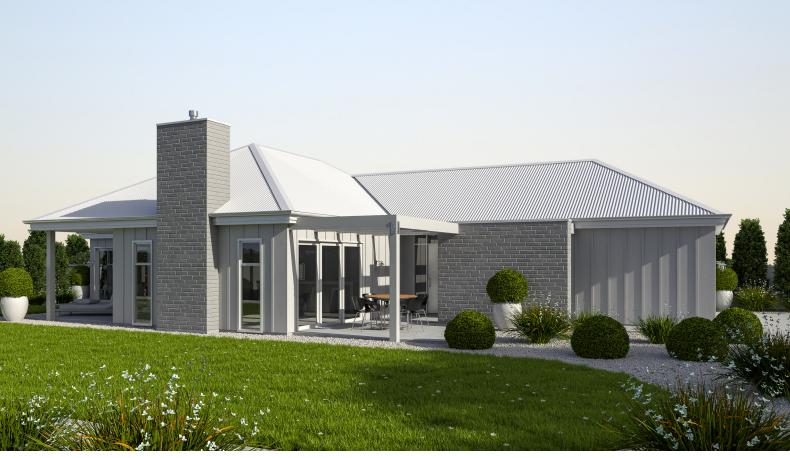

The shape of this home maximizes its outdoor living space. Inside, the living room extends out from the kitchen so morning and afternoon sun can be enjoyed, creating two outdoor living spaces. The dining is positioned in a cozy nook, allowing for unique ceiling finishes. The master includes an ensuite and walk-in wardrobe; the bathroom can be quickly accessed with its position close to both bedrooms and the living. This home has a sophisticated charm that'll prove timeless in its brick, board, and batten exterior!