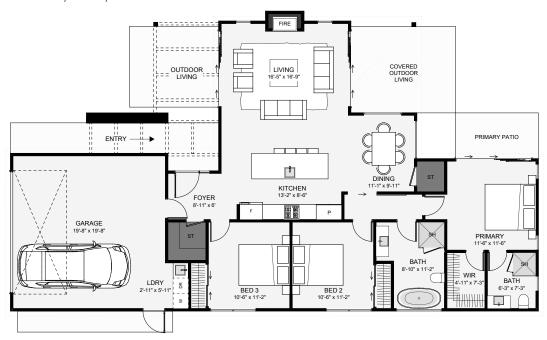

The shape of this home maximizes its outdoor living space. Inside, the living room extends out from the kitchen so morning and afternoon sun can be enjoyed, creating two outdoor living spaces. The dining is positioned in a cozy nook, allowing for unique ceiling finishes. The master includes an ensuite and walk-in wardrobe; the bathroom can be quickly accessed with its position close to both bedrooms and the living. This home has a sophisticated charm that'll prove timeless in its brick, board, and batten exterior!

Floor Area: 1,690 sf

Maestra Vida Inc.

Ph: (813) 696-4747 E: info@maestra-vida.com www.maestra-vida.com