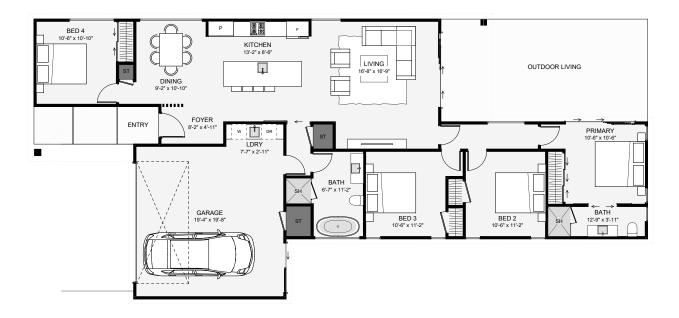

With four bedrooms, this home packs a lot into a small size! The living, kitchen, and dining enjoy an open plan layout, leading to a covered outdoor space. A nice feature of this home is the fourth bedroom, which is separate from the other rooms and close to the entry. This allows the extra room to be used for guests or an office. The master includes its own ensuite and access to the outdoor living. If you love the classic board and batten with brick style, this home will impress both outside and inside!

Floor Area: 1,851 sf

36′-8″

Maestra Vida Inc.

Ph: (813) 696-4747 E: info@maestra-vida.com www.maestra-vida.com