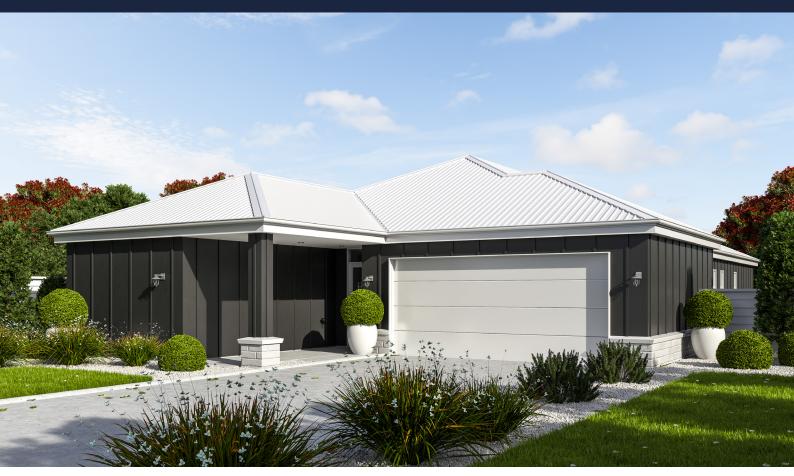

With four bedrooms, this home packs a lot into a small size! The living, kitchen, and dining enjoy an open plan layout, leading to a covered outdoor space. A nice feature of this home is the fourth bedroom, which is separate from the other rooms and close to the entry. This allows the extra room to be used for guests or an office. The master includes its own ensuite and access to the outdoor living. If you love the classic board and batten with brick style, this home will impress both outside and inside!