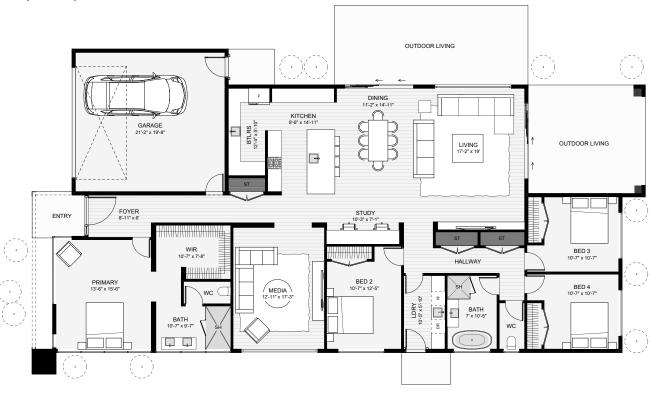

Indulge in sophistication with our contemporary home, flaunting a bold facade and streamlined architectural lines. The primary suite offers luxury and space, complete with an extensive closet and a double-vanity bathroom. The walk-in butler's pantry enhances kitchen organization, providing ample storage and a designated refrigerator space. Sliding doors reveal an integrated outdoor area, effortlessly extending your living space. This design also includes three additional bedrooms, a conveniently located bathroom, and a versatile home theater that can easily transform into a game room or formal living area, ensuring elegance meets functionality in every corner.

Floor Area: 2,885 sf

Ph: (813) 696-4747 E: info@maestra-vida.com www.maestra-vida.com