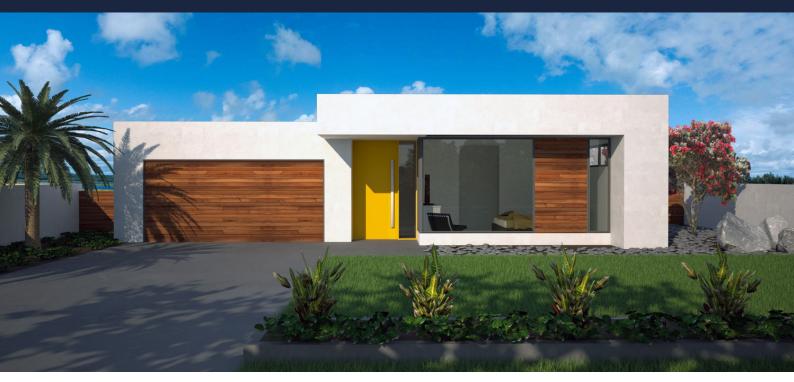

Indulge in sophistication with our contemporary home, flaunting a bold facade and streamlined architectural lines. The primary suite offers luxury and space, complete with an extensive closet and a double-vanity bathroom. The walk-in butler's pantry enhances kitchen organization, providing ample storage and a designated refrigerator space. Sliding doors reveal an integrated outdoor area, effortlessly extending your living space. This design also includes three additional bedrooms, a conveniently located bathroom, and a versatile home theater that can easily transform into a game room or formal living area, ensuring elegance meets functionality in every corner.