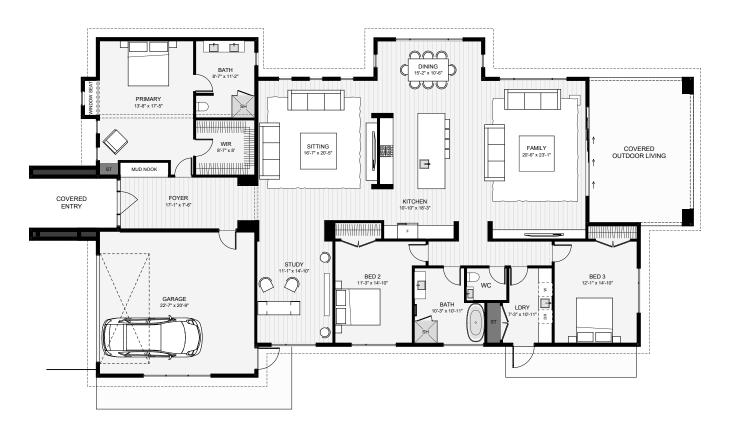

This sophisticated and hip three-bedroom home comes packed with contemporary features. A perfect balance of formal and casual living with sensational free-flow living, making endless living arrangements possible. Entertainment works a treat with the open layout of living surrounding the core kitchen. Other features include a separate primary suite living, a large walk-in wardrobe and ensuite, a multi-use study/kids play area with excellent visibility from the sitting room, plus lots more.

Floor Area: 3,291 sf

<del>"</del> 96′-6″

49'-4"

Maestra Vida Inc.

Ph: (813) 696-4747 E: info@maestra-vida.com www.maestra-vida.com