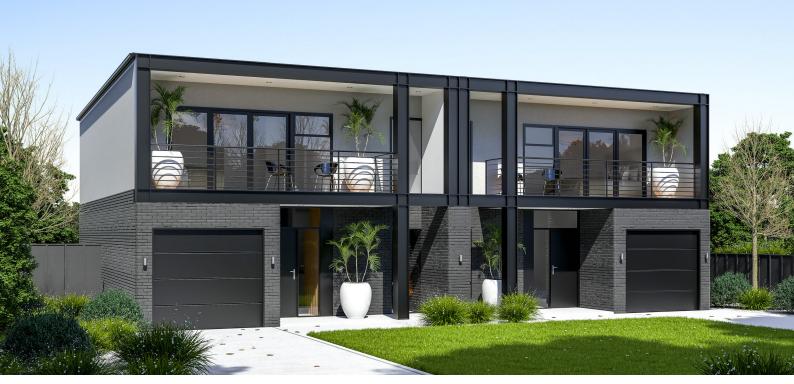

This four-bedroom townhouse has an industrial tone with it's brick and steel frontage. Downstairs, the living is tucked away privately, there's a separate bedroom for guests and a laundry that's' cleverly tucked under the stairs. Upstairs is three bedrooms, a study and two bathrooms. An expansive master with a large walk-in wardrobe and ensuite makes use of its position with its very own private balcony. This is a townhouse packed with luxuries, even the most decerning urban goers can enjoy!