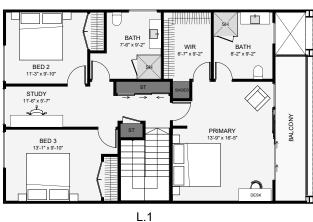

This four-bedroom townhouse has an industrial tone with it's brick and steel frontage. Downstairs, the living is tucked away privately, there's a separate bedroom for guests and a laundry that's' cleverly tucked under the stairs. Upstairs is three bedrooms, a study and two bathrooms. An expansive master with a large walk-in wardrobe and ensuite makes use of its position with its very own private balcony. This is a townhouse packed with luxuries, even the most decerning urban goers can enjoy!