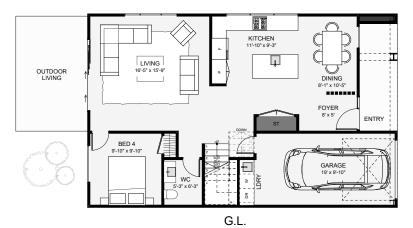

This four-bedroom townhouse has an industrial tone with it's brick and steel frontage. Downstairs, the living is tucked away privately, there's a separate bedroom for guests and a laundry that's' cleverly tucked under the stairs. Upstairs is three bedrooms, a study and two bathrooms. An expansive master with a large walk-in wardrobe and ensuite makes use of its position with its very own private balcony. This is a townhouse packed with luxuries, even the most decerning urban goers can enjoy!