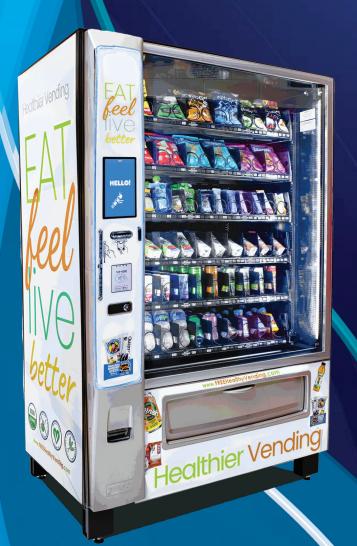

### HIGH SCHOOLS COMPLIANT SNACKS AND DRINKS

**More Compliant Choices = More Sales = More Shared Profits!** 

CHIPS \$1.50 - \$1.75 CALORIES SODIUM SUGAR 200mg **J** 200mg **J** 35% of Weight **J** 

TOTAL FAT
SATURATED FAT
TRANS FAT

35% of Calories <a><10%</a> of Calories <a></a> Og

**► USDA Guidelines** 

**SNACKS** \$1.00 - \$2.25 CALORIES SODIUM SUGAR 200mg **J** 200mg **J** 35% of Weight **J**  TOTAL FAT
SATURATED FAT
TRANS FAT

35% of Calories <10% of Calories 0g

**USDA Guidelines** 

**DRINKS** \$1.00 - \$3.00

MILK - 12FL OZ

UNFLAVORED LOW-FAT UNFLAVORED FAT-FREE FLAVORED FAT-FREE JUICE - 12FL OZ

100% FRUIT / VEGGIE JUICE

**DILUTED JUICE - 12FL OZ** 

100% FRUIT OR VEGGIE
JUICE WITH WATER

### 1st CLASS SERVICE

Always Well Stocked. On-Time Service. **Always Working. GUARANTEED!** 

BEAUTIFULLY DESIGNED

**VENDING!** 

#### SAVVY **PAYMENT** SYSTEMS

**HEALTH** and SAFETY LOCK

Fresh Items **Never Expired GUARANTEED!** 

BETTER-FOR-YOU CHOICES

Tasty, Affordable, and **Choices for ALL!** 