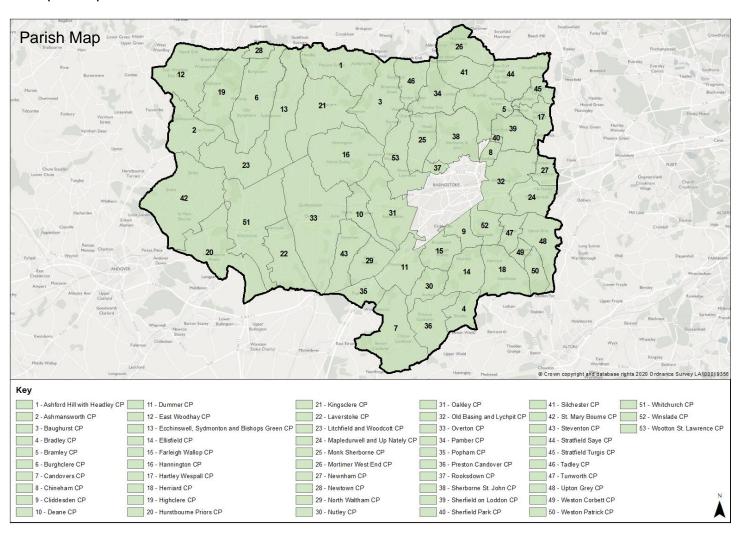

#### Which sites have been promoted?

The following tables list the sites that have been promoted to the Local Planning Authority. They have been organised by Parish. Links to relevant maps are provided in each case.