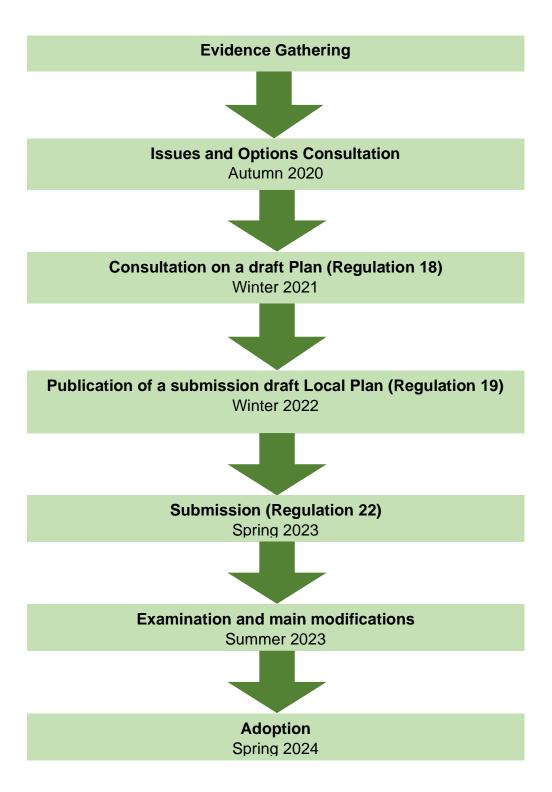

#### When do we decide where development will go?

We are currently at the early stages of the LPU process and there will be a number of future stages where there will be opportunities to comment on and influence the developing Plan. This will include opportunities to comment upon specific development sites. The key stages in the process are outlined below.

At this early stage, the council wishes to ensure that relevant information that has been submitted to the council is shared, and that businesses and residents in the borough have the opportunity to engage in all aspects of the LPU process, including promoted sites.