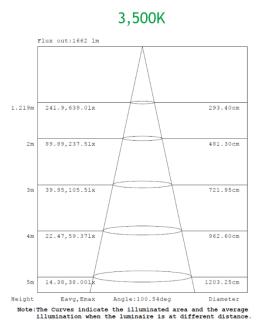

| 84.3 | 0.9358       | 13.07% | 100W     |

## **LED STRIP LIGHT 2 FT MULTI CCT**



| Series | Size         | Voltage  | Wattage | <b>Color Temperature</b> | Dimming  | Material         |
|--------|--------------|----------|---------|--------------------------|----------|------------------|
| 120-ST | 2FT = 2 foot | 120-347V | 22W     | 3500K                    | Dimmable | F = Frosted Lens |
|        |              |          |         | 4000K                    |          |                  |
|        |              |          |         | 5000K                    |          |                  |

# **MEASUREMENTS**



# **OPTIONAL ACCESSORIES**



V-Hook (included)



Aircraft Cable



120-HB001 VCR 1



Remote Control 120 -RC-ST2



Emergency Back-up

## **PHOTOMETRIC DATA**