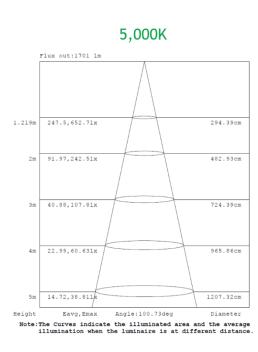

4.3 | 0.9358       | 13.07% | 100W     |

## **LED STRIP LIGHT 2 FT MULTI CCT**



| Series | Size         | Voltage  | Wattage | <b>Color Temperature</b> | Dimming  | Material         |
|--------|--------------|----------|---------|--------------------------|----------|------------------|
| 120-ST | 2FT = 2 foot | 120-347V | 22W     | 3500K                    | Dimmable | F = Frosted Lens |
|        |              |          |         | 4000K                    |          |                  |
|        |              |          |         | 5000K                    |          |                  |

# **MEASUREMENTS**



# **OPTIONAL ACCESSORIES**



V-Hook (included)



Aircraft Cable



120-HB001 VCR 1



Remote Control 120 -RC-ST2



Emergency Back-up

## **PHOTOMETRIC DATA**