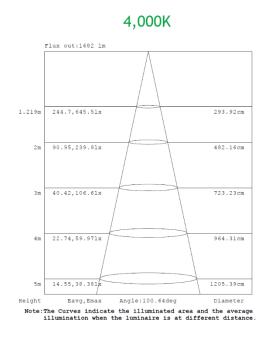

84.3 | 0.9358       | 13.07% | 100W     |

## **LED STRIP LIGHT 2 FT MULTI CCT**



| Series | Size         | Voltage  | Wattage | <b>Color Temperature</b> | Dimming  | Material         |
|--------|--------------|----------|---------|--------------------------|----------|------------------|
| 120-ST | 2FT = 2 foot | 120-347V | 22W     | 3500K                    | Dimmable | F = Frosted Lens |
|        |              |          |         | 4000K                    |          |                  |
|        |              |          |         | 5000K                    |          |                  |

# **MEASUREMENTS**



# **OPTIONAL ACCESSORIES**



V-Hook (included)



Aircraft Cable



120-HB001 VCR 1



Remote Control 120 -RC-ST2



Emergency Back-up

## **PHOTOMETRIC DATA**