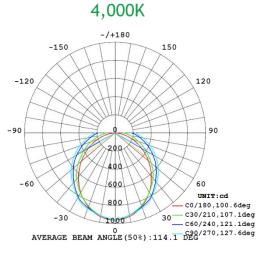

LM/W | 84.3 | 0.9358       | 13.07% | 100W     |

## **LED STRIP LIGHT 2 FT MULTI CCT**



| Series | Size         | Voltage  | Wattage | <b>Color Temperature</b> | Dimming  | Material         |
|--------|--------------|----------|---------|--------------------------|----------|------------------|
| 120-ST | 2FT = 2 foot | 120-347V | 22W     | 3500K                    | Dimmable | F = Frosted Lens |
|        |              |          |         | 4000K                    |          |                  |
|        |              |          |         | 5000K                    |          |                  |

# **MEASUREMENTS**



# **OPTIONAL ACCESSORIES**



V-Hook (included)



Aircraft Cable



120-HB001 VCR 1



Remote Control 120 -RC-ST2



Emergency Back-up

## **PHOTOMETRIC DATA**