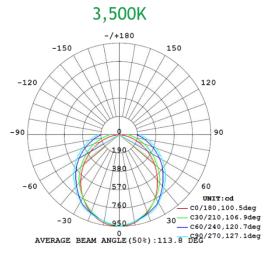

88LM/W | 84.3 | 0.9358       | 13.07% | 100W     |

## **LED STRIP LIGHT 2 FT MULTI CCT**



| Series | Size         | Voltage  | Wattage | <b>Color Temperature</b> | Dimming  | Material         |
|--------|--------------|----------|---------|--------------------------|----------|------------------|
| 120-ST | 2FT = 2 foot | 120-347V | 22W     | 3500K                    | Dimmable | F = Frosted Lens |
|        |              |          |         | 4000K                    |          |                  |
|        |              |          |         | 5000K                    |          |                  |

# **MEASUREMENTS**



# **OPTIONAL ACCESSORIES**



V-Hook (included)



Aircraft Cable



120-HB001 VCR 1



Remote Control 120 -RC-ST2



Emergency Back-up

## **PHOTOMETRIC DATA**