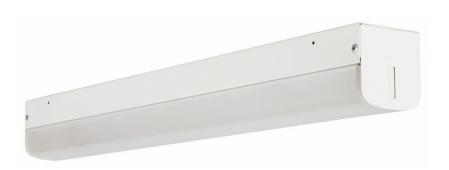

## LED STRIP LIGHT 2 FT MULTI CCT

#### **CONSTRUCTION:**

22-gauge metal housing with matte white paint. PMMA cover lens. Frosted lens.

#### **OPTICAL SYSTEM:**

Seoul 2835 LED chips. High quality tempered glass optics. 120° beam angle.