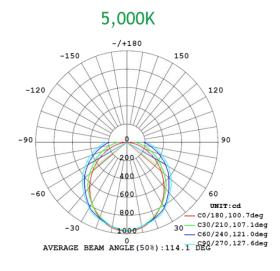

/W | 84.3 | 0.9358       | 13.07% | 100W     |

## **LED STRIP LIGHT 2 FT MULTI CCT**



| Series | Size         | Voltage  | Wattage | <b>Color Temperature</b> | Dimming  | Material         |
|--------|--------------|----------|---------|--------------------------|----------|------------------|
| 120-ST | 2FT = 2 foot | 120-347V | 22W     | 3500K                    | Dimmable | F = Frosted Lens |
|        |              |          |         | 4000K                    |          |                  |
|        |              |          |         | 5000K                    |          |                  |

# **MEASUREMENTS**



# **OPTIONAL ACCESSORIES**



V-Hook (included)



Aircraft Cable



120-HB001 VCR 1



Remote Control 120 -RC-ST2



Emergency Back-up

## **PHOTOMETRIC DATA**