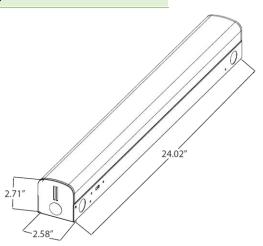

| REPLACES |
|---------------------|---------|-----------|------------|------|--------------|--------|----------|
| 120-ST2X-22-T50-DIM | 22W     | 2,877.6LM | 128.88LM/W | 84.3 | 0.9358       | 13.07% | 100W     |

## **LED STRIP LIGHT 2 FT MULTI CCT**



| Series | Size         | Voltage  | Wattage | <b>Color Temperature</b> | Dimming  | Material         |
|--------|--------------|----------|---------|--------------------------|----------|------------------|
| 120-ST | 2FT = 2 foot | 120-347V | 22W     | 3500K                    | Dimmable | F = Frosted Lens |
|        |              |          |         | 4000K                    |          |                  |
|        |              |          |         | 5000K                    |          |                  |

# **MEASUREMENTS**



# **OPTIONAL ACCESSORIES**



V-Hook (included)



Aircraft Cable



120-HB001 VCR 1



Remote Control 120 -RC-ST2



Emergency Back-up

## **PHOTOMETRIC DATA**