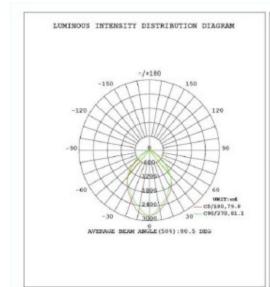

| 4000K / 5000K                                         |  |  |
| Power Factor          | >.95                                                  |  |  |
| IP66 Rating           | Dust tight and protected against strong jets of water |  |  |
| Operating Temperature | -22°F to 113°F (-30°C to 45°C).                       |  |  |

# PRODUCT DIMENSIONS (with mount types)

# **Knuckle Mount**



RTK Energy, LLC | 41571 Corning Pl., Suite 111 | Murrieta, CA 92562 | 949-870-0958 | <a href="www.rtk-energy.com">www.rtk-energy.com</a>
Specifications and dimensions subject to change without notice. All rights reserved. For informational purposes only. No liability will be accepted by the publisher for any consequences of its use or misuse.



## LED FLOOD LIGHT SERIES 235

## **PHOTOMETRIC**