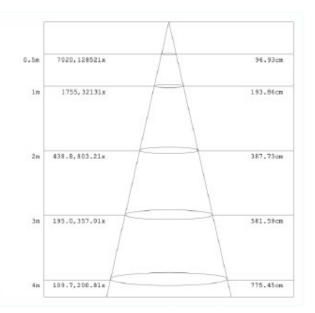

| 4000K / 5000K                                         |  |  |
| Power Factor          | >.95                                                  |  |  |
| IP66 Rating           | Dust tight and protected against strong jets of water |  |  |
| Operating Temperature | -22°F to 113°F (-30°C to 45°C).                       |  |  |

# PRODUCT DIMENSIONS (with mount types)

# **Knuckle Mount**



RTK Energy, LLC | 41571 Corning Pl., Suite 111 | Murrieta, CA 92562 | 949-870-0958 | <a href="www.rtk-energy.com">www.rtk-energy.com</a>
Specifications and dimensions subject to change without notice. All rights reserved. For informational purposes only. No liability will be accepted by the publisher for any consequences of its use or misuse.



## LED FLOOD LIGHT SERIES 235

## **PHOTOMETRIC**