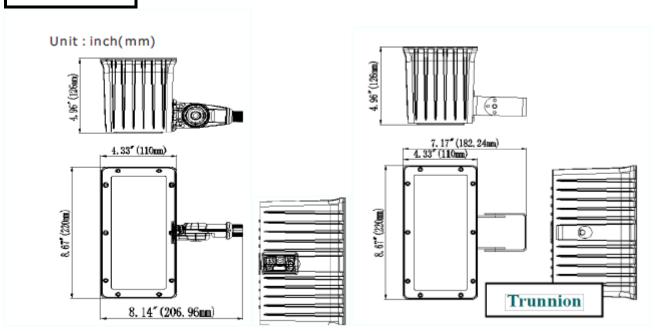

# PRODUCT DIMENSIONS (with mount types)

# **Knuckle Mount**

RTK Energy, LLC | 41571 Corning Pl., Suite 111 | Murrieta, CA 92562 | 949-870-0958 | <a href="www.rtk-energy.com">www.rtk-energy.com</a>
Specifications and dimensions subject to change without notice. All rights reserved. For informational purposes only. No liability will be accepted by the publisher for any consequences of its use or misuse.