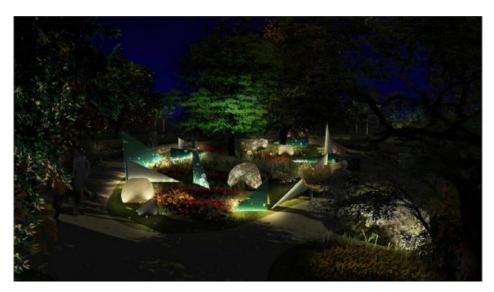

### LED FLOOD LIGHT SERIES 235





**FEATURES** 

Indoor and outdoor usage IP66 rated wet location

>50,000 hours

**APPLICATIONS** 

Landscape areas Wall applications Commercial areas Industrial areas Office Buildings **Shopping Malls** 



## CONSTRUCTION

Housing is aluminum and glass. Die-cast aluminum cooling design, high quality, and better cooling for LED Tj <85°C

## **ELECTRICAL AND OPTICAL**

Lumileds LED chips. Excellent optics design for light utilization.

#### **MOUNTING**

Knuckle or trunnion mount options.

**CERTIFICATION AND WARRANTY** 5-year warranty. cUL, DLC, FCC, CE, RoHS

















## ORDERING EXAMPLE: 235-FL-70-50 BRZ-K

| FORM FACTOR        | WATTAGE<br>(TUNABLE) | CCT<br>(TUNABLE) | VOLTAGE          | COLOR           | MOUNT      |
|--------------------|----------------------|------------------|------------------|-----------------|------------|
| 235-FL=Flood Light | 70=70W               | 40=4000K         | [Blank]=100-277V | BRZ=Dark Bronze | K-Knuckle  |
|                    |