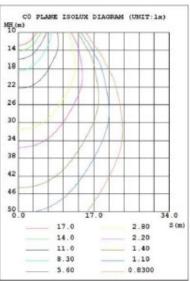

| 4000K / 5000K                                         |  |  |
| Power Factor          | >.95                                                  |  |  |
| IP66 Rating           | Dust tight and protected against strong jets of water |  |  |
| Operating Temperature | -22°F to 113°F (-30°C to 45°C).                       |  |  |

# PRODUCT DIMENSIONS (with mount types)

# **Knuckle Mount**



RTK Energy, LLC | 41571 Corning Pl., Suite 111 | Murrieta, CA 92562 | 949-870-0958 | <a href="www.rtk-energy.com">www.rtk-energy.com</a>
Specifications and dimensions subject to change without notice. All rights reserved. For informational purposes only. No liability will be accepted by the publisher for any consequences of its use or misuse.



## LED FLOOD LIGHT SERIES 235

## **PHOTOMETRIC**