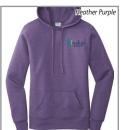

LPC78H - Ladies

7.8-ounce, 50/50 cotton/poly fleece

Ladies: XS - 4XL Colors: Athletic Heather, Dark Heather Grey, Heather Purple, Heather Royal,

Price: \$29

Jet Black, White

LADIES CORE FLEECE FULL-ZIP HOODED SWEATSHIRT