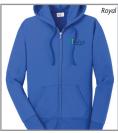

LPC78ZH - Ladies

7.8-ounce, 50/50 cotton/poly fleece

Ladies: XS - 4XL

**Colors:** Athletic Heather, Dark Heather Grey, Jet Black, Red, Neon Pink, Royal, White

Price: \$33