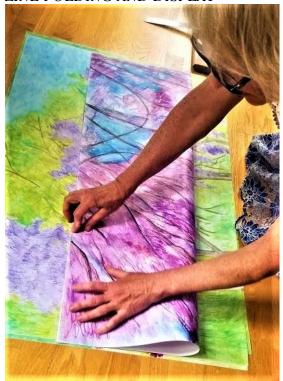

Figure 12 *SPRING ZINE-ING – TO THE CURB AND BEYOND*. Oonagh E. Fitzgerald, 2021. 24" X 36", mixed media on recycled paper. *WOODPECKER TREE*. 2021.

CREEPING PHLOX ON ROCKS. Oonagh E. Fitzgerald, 2021.