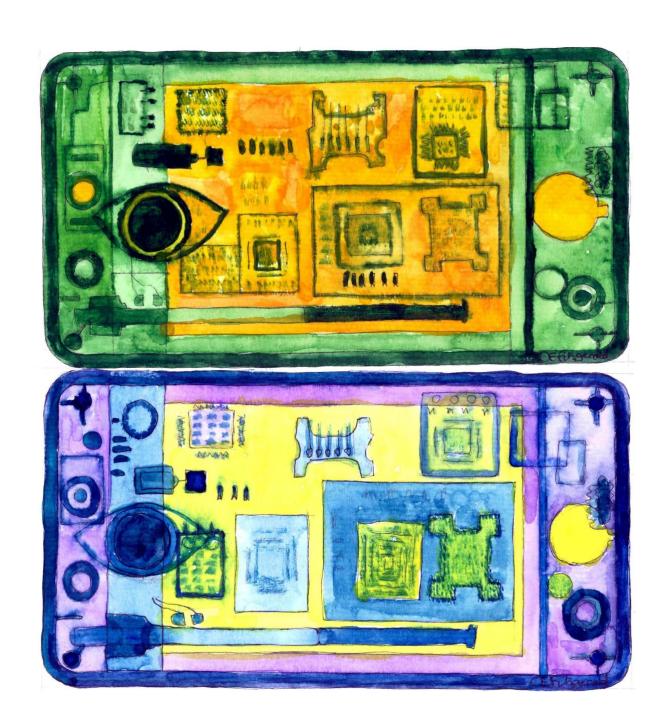

Figure 15. MY CYBORG ME. Oonagh E. Fitzgerald, 2022. Gouache and mixed media on 8 paper half masks, painted wooden lorgnettes.

*IN MY PHONE*. Oonagh E. Fitzgerald, 2022. Mixed media on paper, printed on stickers to cover PPE mask used as blindfold.