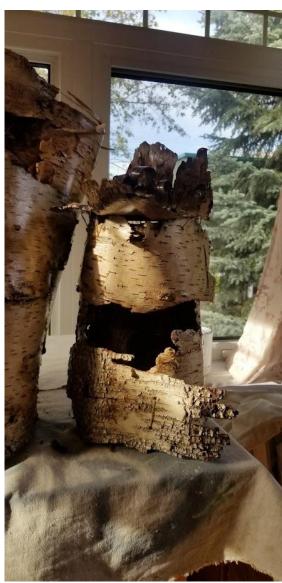

WISTERIA. Oonagh E. Fitzgerald, 2021.

POPPIES. Oonagh E. Fitzgerald, 2021.

APPLE BLOSSOM OVER THE CANAL. Oonagh E. Fitzgerald, 2021.

ZINE FOLDING AND DISPLAY

Figure 13. *JEANNE B'ARK, MYTHICAL HEROINE OF THE ANTHROPOCENE*, 2021. Original artwork and photograph by Oonagh E. Fitzgerald. Found bark fragments, mod podge, hemp cord, scrap paper, remnants of acrylic housepaint, rotation device, 10' x 7'.