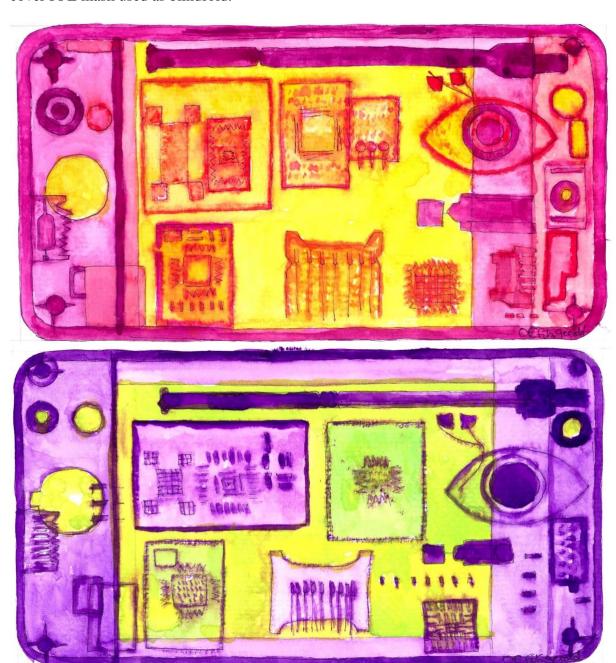

Figure 15. MY CYBORG ME. Oonagh E. Fitzgerald, 2022. Gouache and mixed media on 8 paper half masks, painted wooden lorgnettes.

*IN MY PHONE*. Oonagh E. Fitzgerald, 2022. Mixed media on paper, printed on stickers to cover PPE mask used as blindfold.