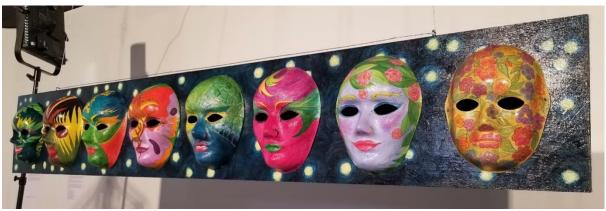

Figure 14. *IMAGINING FAIRIES, FEET ON THE GROUND, PUCK, KING OBERON, MUSTARDSEED, MOTH, COBWEB, PEASEBLOSSOM, QUEEN TITANIA, FLOWERPOWER.* Oonagh E. Fitzgerald, 2021. 8' X 1', mixed media on paper masks, mounted on painted wood.