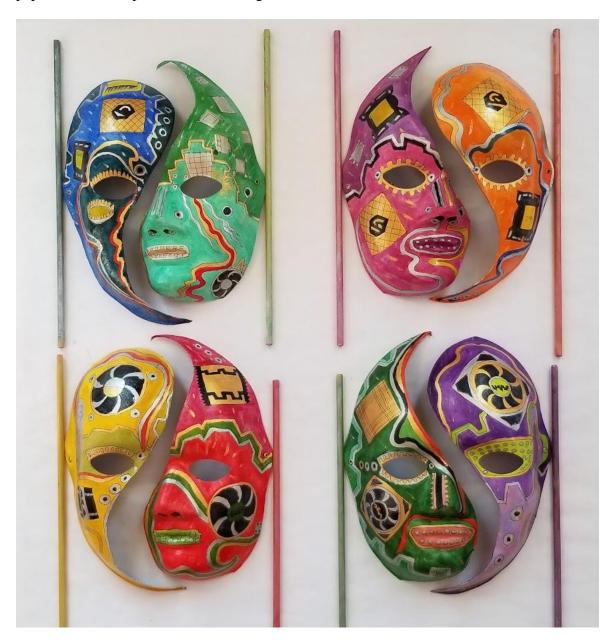

Figure 15. MY CYBORG ME. Oonagh E. Fitzgerald, 2022. Gouache and mixed media on 8 paper half masks, painted wooden lorgnettes.

*IN MY PHONE*. Oonagh E. Fitzgerald, 2022. Mixed media on paper, printed on stickers to cover PPE mask used as blindfold.