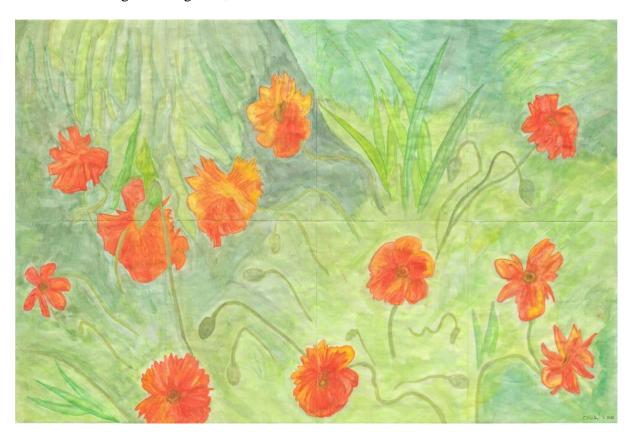

WISTERIA. Oonagh E. Fitzgerald, 2021.

POPPIES. Oonagh E. Fitzgerald, 2021.

APPLE BLOSSOM OVER THE CANAL. Oonagh E. Fitzgerald, 2021.

ZINE FOLDING AND DISPLAY

Figure 13. *JEANNE B'ARK, MYTHICAL HEROINE OF THE ANTHROPOCENE*, 2021. Original artwork and photograph by Oonagh E. Fitzgerald. Found bark fragments, mod podge, hemp cord, scrap paper, remnants of acrylic housepaint, rotation device, 10' x 7'.