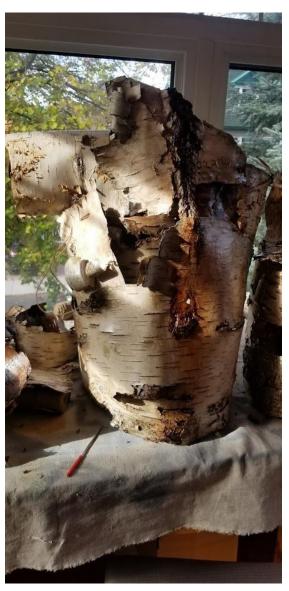

WISTERIA. Oonagh E. Fitzgerald, 2021.

POPPIES. Oonagh E. Fitzgerald, 2021.

APPLE BLOSSOM OVER THE CANAL. Oonagh E. Fitzgerald, 2021.

ZINE FOLDING AND DISPLAY

Figure 13. *JEANNE B'ARK, MYTHICAL HEROINE OF THE ANTHROPOCENE*, 2021. Original artwork and photograph by Oonagh E. Fitzgerald. Found bark fragments, mod podge, hemp cord, scrap paper, remnants of acrylic housepaint, rotation device, 10' x 7'.