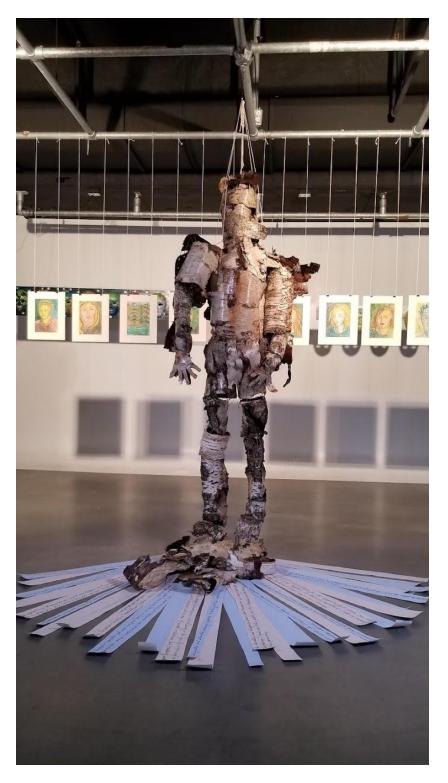

WISTERIA. Oonagh E. Fitzgerald, 2021.

POPPIES. Oonagh E. Fitzgerald, 2021.

APPLE BLOSSOM OVER THE CANAL. Oonagh E. Fitzgerald, 2021.

ZINE FOLDING AND DISPLAY

Figure 13. *JEANNE B'ARK, MYTHICAL HEROINE OF THE ANTHROPOCENE*, 2021. Original artwork and photograph by Oonagh E. Fitzgerald. Found bark fragments, mod podge, hemp cord, scrap paper, remnants of acrylic housepaint, rotation device, 10' x 7'.