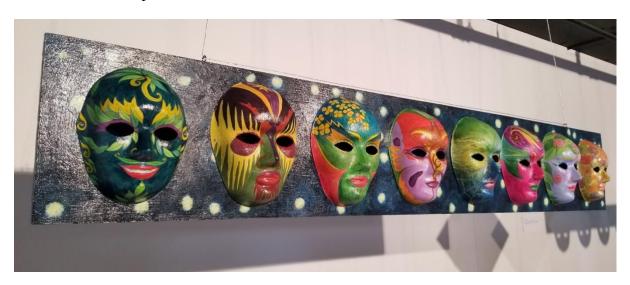

Figure 14. *IMAGINING FAIRIES, FEET ON THE GROUND, PUCK, KING OBERON, MUSTARDSEED, MOTH, COBWEB, PEASEBLOSSOM, QUEEN TITANIA, FLOWERPOWER.* Oonagh E. Fitzgerald, 2021. 8' X 1', mixed media on paper masks, mounted on painted wood.