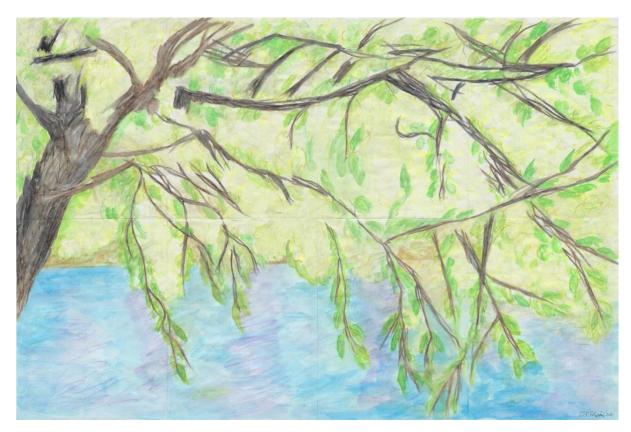

Figure 12 *SPRING ZINE-ING – TO THE CURB AND BEYOND*. Oonagh E. Fitzgerald, 2021. 24" X 36", mixed media on recycled paper. *WOODPECKER TREE*. 2021.

CREEPING PHLOX ON ROCKS. Oonagh E. Fitzgerald, 2021.