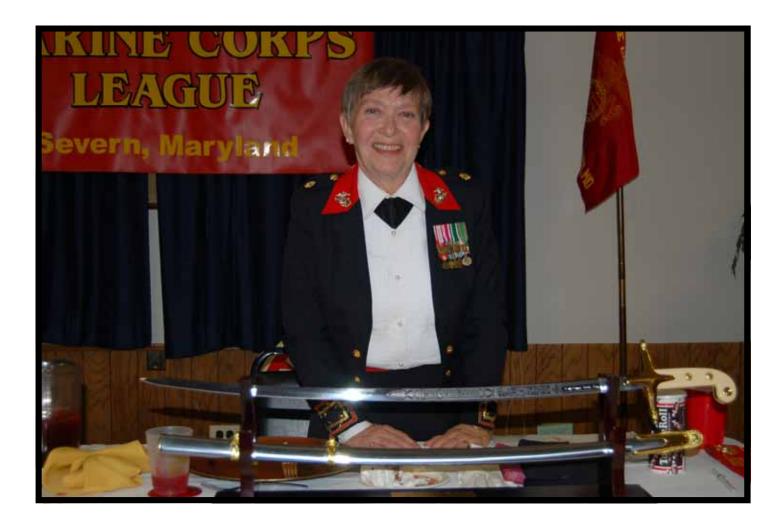

The special designed AAC Detachment 1049  $233^{rd}$  Marine Corps Ball Challenge Coins were well received and during the evening Manny Airey (TOOTIES) kept complaining (grown man cried) he did not get the two coins he ordered. At the end of the evening our guest speaker (herself) ordered Manny Airey (TOOTIES) front and center and to come to attention while she presented him with the <u>#1</u> coin for the <u>#1</u> Marine in AAC Detachment 1049. Needless to say he was shocked and he finally stopped complaining (crying). The USMC Officer Sword and mantle holder presented to CDD Laurel Hull by (TOOTIES) was also a big surprise and she was speechless there for a few minutes. I was told later on that it was the first time some Devil Dogs in the house every saw he unable to talk.