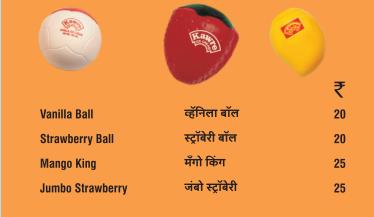

|
| Green Pista              | ग्रीन पिस्ता            | 18 |  |
| Strawberry               | स्ट्रॉबेरी              | 18 |  |
| Mango                    | मँगो                    | 25 |  |
| Butter Scotch            | बटर स्कॉच               | 25 |  |
| Sp. Keshar Pista         | स्पे. केशर पिस्ता       | 27 |  |
| Kaju Drakshe             | काजु द्राक्ष            | 20 |  |
| Chocolate                | चॉकलेट                  | 20 |  |
| Trix Vanilla             | ट्रिक्स व्हॅनिला        | 10 |  |
| Trix Green Pista         | ट्रिक्स ग्रीन पिस्ता    | 10 |  |
| Trix Strawberry          | ट्रिक्स स्ट्रॉबेरी      | 10 |  |
| Trix Butter Scotch Plain | ट्रिक्स बटर स्कॉच प्लेन | 10 |  |
| Trix Royal Treat         | ट्रिक्स रॉयल ट्रिट      | 10 |  |

30

35

15

#### **Ice cream Special**





# श्रीखंड

**Kulfis** 

Keshar Elaichi Kulfi

**Trix Kulfi Delight** 

Matka Kulfi

### Shrikhand

केशर इलायची कुल्फी

ट्रिक्स कुल्फी डिलाईट

मटका कुल्फी

|                    |                  |   | 100g | 250g | 500g | Poly bag 50 |
|--------------------|------------------|---|------|------|------|-------------|
| Elaichi            | इलायची           | ₹ | 25   | 55   | 100  | 90          |
| Keshar Badam Pista | केशर बदाम पिस्ता | ₹ | 30   | 60   | 110  | -           |
| Amrakhand          | आम्रखंड          | ₹ | 30   | 60   | 110  | -           |





#### KAWRE ICE CREAMS PVT. LTD.

Factory : P. O. Velu, Tehsil : Bhor, Dist.: Pune - 412205. Regd. Office : 89, Budhwar Peth, Laxmi Road, Ganpati Chowk, Pune - 411002. Customer care : 🔊 9422035627 E-mail : customercare@kawreicecream