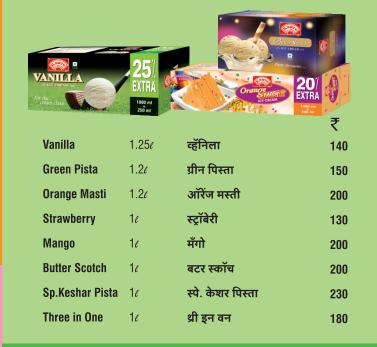

| Big cups                 |                         |    |  |
|--------------------------|-------------------------|----|--|
|                          |                         | ₹  |  |
| Vanilla                  | व्हॅनिला                | 18 |  |
| Green Pista              | ग्रीन पिस्ता            | 18 |  |
| Strawberry               | स्ट्रॉबेरी              | 18 |  |
| Mango                    | मँगो                    | 25 |  |
| Butter Scotch            | बटर स्कॉच               | 25 |  |
| Sp. Keshar Pista         | स्पे. केशर पिस्ता       | 27 |  |
| Kaju Drakshe             | काजु द्राक्ष            | 20 |  |
| Chocolate                | चॉकलेट                  | 20 |  |
| Trix Vanilla             | ट्रिक्स व्हॅनिला        | 10 |  |
| Trix Green Pista         | ट्रिक्स ग्रीन पिस्ता    | 10 |  |
| Trix Strawberry          | ट्रिक्स स्ट्रॉबेरी      | 10 |  |
| Trix Butter Scotch Plain | ट्रिक्स बटर स्कॉच प्लेन | 10 |  |
| Trix Royal Treat         | ट्रिक्स रॉयल ट्रिट      | 10 |  |