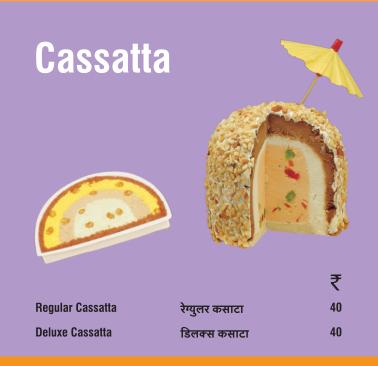

| Green Pista              | ग्रीन पिस्ता            | 18 |  |
| Strawberry               | स्ट्रॉबेरी              | 18 |  |
| Mango                    | मँगो                    | 25 |  |
| Butter Scotch            | बटर स्कॉच               | 25 |  |
| Sp. Keshar Pista         | स्पे. केशर पिस्ता       | 27 |  |
| Kaju Drakshe             | काजु द्राक्ष            | 20 |  |
| Chocolate                | चॉकलेट                  | 20 |  |
| Trix Vanilla             | ट्रिक्स व्हॅनिला        | 10 |  |
| Trix Green Pista         | ट्रिक्स ग्रीन पिस्ता    | 10 |  |
| Trix Strawberry          | ट्रिक्स स्ट्रॉबेरी      | 10 |  |
| Trix Butter Scotch Plain | ट्रिक्स बटर स्कॉच प्लेन | 10 |  |
| Trix Royal Treat         | ट्रिक्स रॉयल ट्रिट      | 10 |  |

30

35

15

#### **Ice cream Special**





# श्रीखंड

**Kulfis** 

Keshar Elaichi Kulfi

**Trix Kulfi Delight** 

Matka Kulfi

### Shrikhand

केशर इलायची कुल्फी

ट्रिक्स कुल्फी डिलाईट

मटका कुल्फी

|                    |                  |   | 100g | 250g | 500g | Poly bag 50 |
|--------------------|------------------|---|------|------|------|-------------|
| Elaichi            | इलायची           | ₹ | 25   | 55   | 100  | 90          |
| Keshar Badam Pista | केशर बदाम पिस्ता | ₹ | 30   | 60   | 110  | -           |
| Amrakhand          | आम्रखंड          | ₹ | 30   | 60   | 110  | -           |





#### KAWRE ICE CREAMS PVT. LTD.

Factory : P. O. Velu, Tehsil : Bhor, Dist.: Pune - 412205. Regd. Office : 89, Budhwar Peth, Laxmi Road, Ganpati Chowk, Pune - 411002. Customer care : 🔊 9422035627 E-mail : customercare@kawreicecream.c