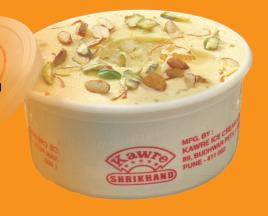

# श्रीखंड

**Kulfis** 

Keshar Elaichi Kulfi

**Trix Kulfi Delight** 

Matka Kulfi

### Shrikhand

केशर इलायची कुल्फी

ट्रिक्स कुल्फी डिलाईट

मटका कुल्फी

|                    |                  |   | 100g | 250g | 500g | Poly bag 50 |
|--------------------|------------------|---|------|------|------|-------------|
| Elaichi            | इलायची           | ₹ | 25   | 55   | 100  | 90          |
| Keshar Badam Pista | केशर बदाम पिस्ता | ₹ | 30   | 60   | 110  | -           |
| Amrakhand          | आम्रखंड          | ₹ | 30   | 60   | 110  | -           |