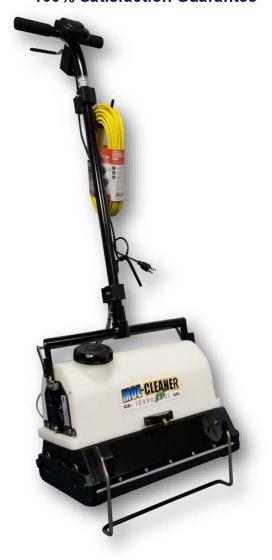

### The easier, faster, better way to clean commercial carpet

Specially designed all in one unit
With 2 gallons of water tank and
automatic pump
For easy use and transfer
With this Auto Sprayer can operate up to
2,000 square feet

#### Moe-Cleaner robust design

Moe-Cleaner is made in the USA Using superior components like a 1/2 hp continuous duty motor, stainless steel sealed bearings, drive components that are 100% heat treaded steel & stainless No plastic or nylon gears that would compromise durability.

Moe-Cleaner made out of aircraft-grade aluminum

Frame and Handle is nearly indestructible

#### Moe-Cleaner out cleans the rest

Moe-Cleaner counter-rotating brushes allow it to glide effortlessly while collecting debris in its integrated dirt tray. Moe-Cleaner brings professional floor cleaning results that virtually anyone can achieve