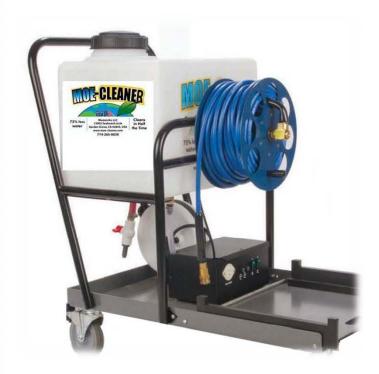

## Auto Sprayer With Cart The easier, faster, better way to clean commercial carpet

Specially designed all in one unit With 2 gallons of water tank and automatic pump, combine with Moe-Cart carry on can operates up to 11,000 square feet.

With a 16-gallon solution tank, 100 foot hose and 120 psi pump, you can pre-spray thousands of yards of carpet without stopping to search and/or travel back and forth to distant water sources. The platform in front design to accept and carry Moe-Cleaner machine for easy to move one job to another