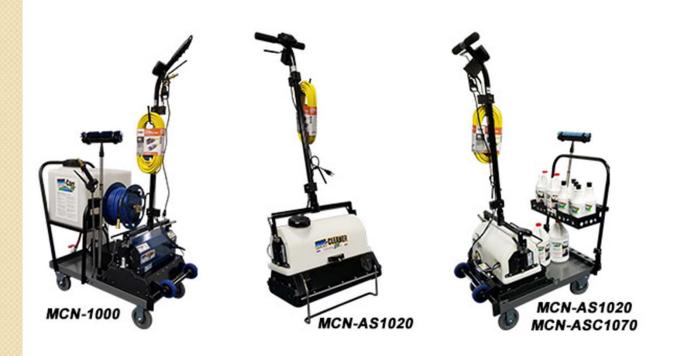

#### Auto Sprayer

### The easier, faster, better way to clean commercial carpet

Specially designed all in one unit
With 2 gallons of water tank and
automatic pump
For easy use and transfer
With this Auto Sprayer can operate up to
2,000 square feet

## Auto Sprayer With Cart The easier, faster, better way to clean commercial carpet

Specially designed all in one unit With 2 gallons of water tank and automatic pump, combine with Moe-Cart carry on can operates up to 11,000 square feet.