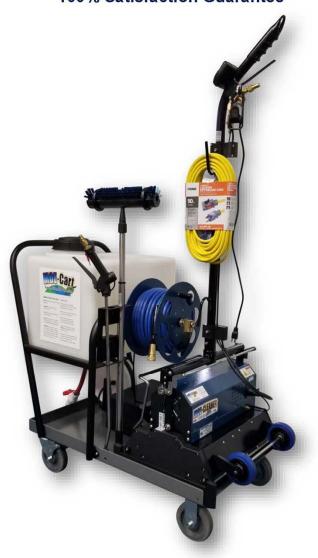

## Auto Sprayer With Cart The easier, faster, better way to clean commercial carpet

Specially designed all in one unit With 2 gallons of water tank and automatic pump, combine with Moe-Cart carry on can operates up to 11,000 square feet.

# Expand your cleaning capacity beyond pump Sprayers and two-gallon tanks Boost your roductivity!

The Moe-Cart is the single most dramatic way to increase the productivity of all counter rotating cylindrical brush carpet cleaners.

With a 16-gallon solution tank, 100 foot hose and 120 psi pump, you can pre-spray thousands of yards of carpet without stopping to search and/or travel back and forth to distant water sources. The platform in front design to accept and carry Moe-Cleaner machine for easy to move one job to another