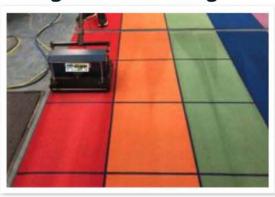

### The easier, faster, better way to clean commercial carpet

Specially designed all in one unit
With 2 gallons of water tank and
automatic pump
For easy use and transfer
With this Auto Sprayer can operate up to
2,000 square feet

## Auto Sprayer With Cart The easier, faster, better way to clean commercial carpet

Specially designed all in one unit With 2 gallons of water tank and automatic pump, combine with Moe-Cart carry on can operates up to 11,000 square feet.