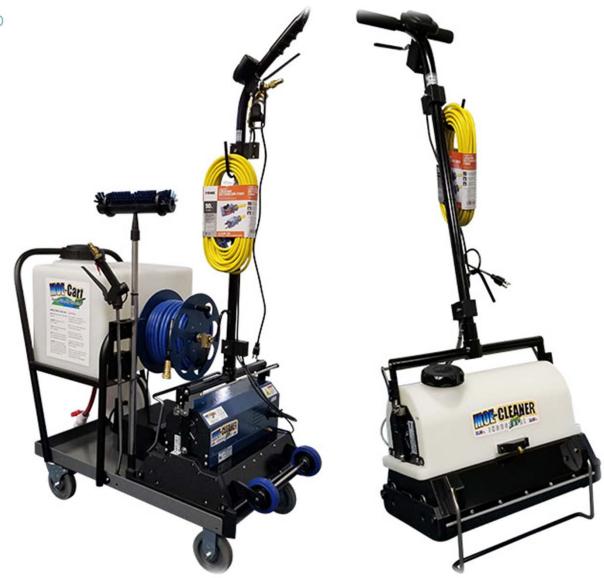

## Auto Sprayer With Cart The easier, faster, better way to clean commercial carpet

Specially designed all in one unit With 2 gallons of water tank and automatic pump, combine with Moe-Cart carry on can operates up to 11,000 square feet.

## Full Cart System The most productive Cleaning system Clean 16,000 square feet without having to stop

Moe-Cleaner in combination with the Moe-Cart, is the fastest and easiest way to achieve beautiful results when cleaning commercial carpets.

This combination is ideally suited for facilities with multiple carpeted rooms like schools and places of worship.

It is also perfect for facilities with long, carpeted corridors or large open areas like convention spaces, health care facilities, or high-rise office buildings.

# Expand your cleaning capacity beyond pump Sprayers and two-gallon tanks Boost your roductivity!

The Moe-Cart is the single most dramatic way to increase the productivity of all counter rotating cylindrical brush carpet cleaners.

With a 16-gallon solution tank, 100 foot hose and 120 psi pump, you can pre-spray thousands of yards of carpet without stopping to search and/or travel back and forth to distant water sources. The platform in front design to accept and carry Moe-Cleaner machine for easy to move one job to another