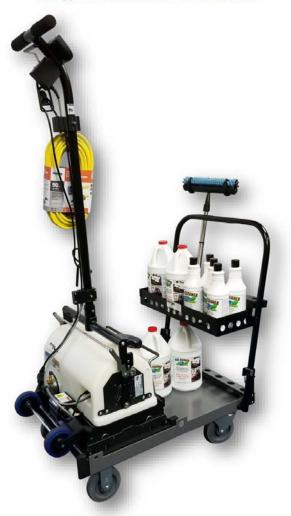

## Full Cart System The most productive Cleaning system Clean 16,000 square feet without having to stop

Moe-Cleaner in combination with the Moe-Cart, is the fastest and easiest way to achieve beautiful results when cleaning commercial carpets.

This combination is ideally suited for facilities with multiple carpeted rooms like schools and places of worship.

It is also perfect for facilities with long, carpeted corridors or large open areas like convention spaces, health care facilities, or high-rise office buildings.

Moe-Cleaner is so named because it uses very little moisture to produce amazing results.

Moe-Cleaner robust design and ease of use make it ideal for both the novice and professional alike.

13902 Seaboard Circle Garden Grove, CA 92843 <u>www.moe-cleaner.com</u> Tel:714-265-0630 / 714-785-3284