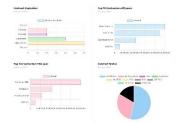

## Reporting, Dashboards and Analysis

We offer the ability to create, manage and issue any standard and non-standard report or register you require. Mine+ can also administer anything you require to assure a low-cost and accurate solution.