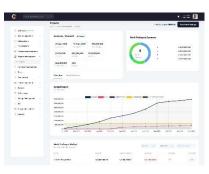

## ERMIS ppm

Our web-based project ERP is fully customizable, can integrate with any financial ERP and gives you the confidence you need to track and control your project. And unlike other ERP solutions, this is ready to launch and Mine+ includes all the back office support to make sure the data, processes and reports are accurate.

## Reporting, Dashboards and Analysis

We offer the ability to create, manage and issue any standard and non-standard report or register you require. Mine+ can also administer anything you require to assure a low-cost and accurate solution.