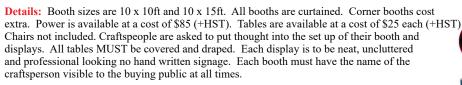

#### Fee:

Regular Booth 10' x 10' = \$562.00 + \$73.06 HST = \$635.06 Corner Booth 10' x 10' = \$582.00 + \$75.66 HST = \$657.66 Regular Booth 10' x 15' = \$642.00 + \$83.46 HST = \$725.46 Corner Booth 10' x 15' = \$662.00 + \$86.06 HST = \$748.06

Please contact us for pricing on larger booth sizes

Location, Dates, Hours: The Christmas Craft Festival will be held in downtown London in the AGRIPLEX at the Western Fair District. Refreshments are available on site.