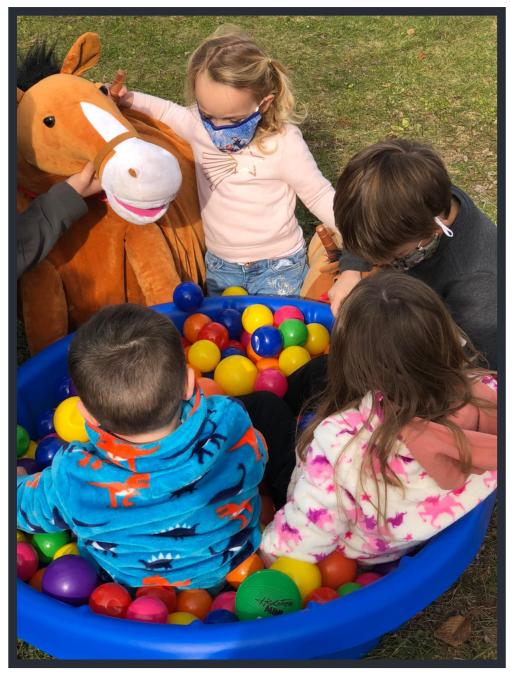

- Meeting and observing horses, small creatures, and making friends.
- Collaborating and creating nature-themed arts and crafts.
- Listening to interactive farm stories.
- Learning to have compassion for nature and for themselves.