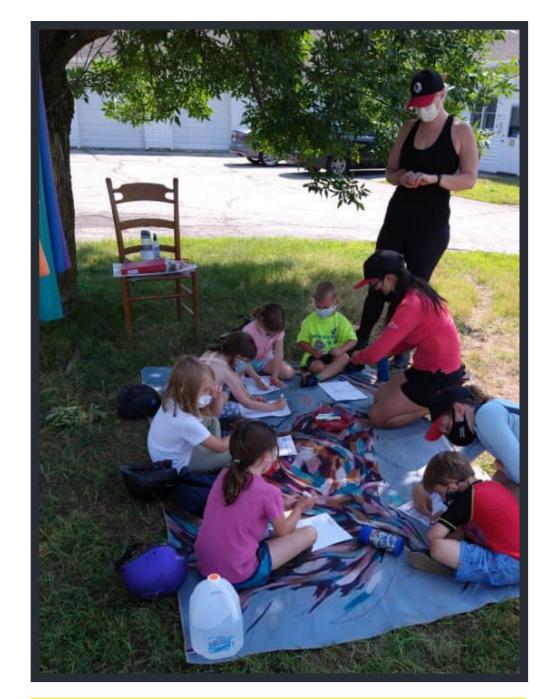

## PLAY-BASED • COMMUNICATION • MAKING FRIENDS • COMPASSION FOR NATURE

WEDNESDAYS
1:00-2:00 PM OR 2:15-3:15PM
SEPT. 7, 14, 21
OCT. 5, 12, 19

\$270 REGISTRATION FEE

Inviting all 3-5 year olds! Over 6 weeks, your child is invited to play in a group led by a speech-language pathologist. This fun, farm environment will guide and support your child's communication in a welcoming space.

- Meeting and observing horses, small creatures, and making friends.
- Collaborating and creating nature-themed arts and crafts.
- Listening to interactive farm stories.
- Learning to have compassion for nature and for themselves.