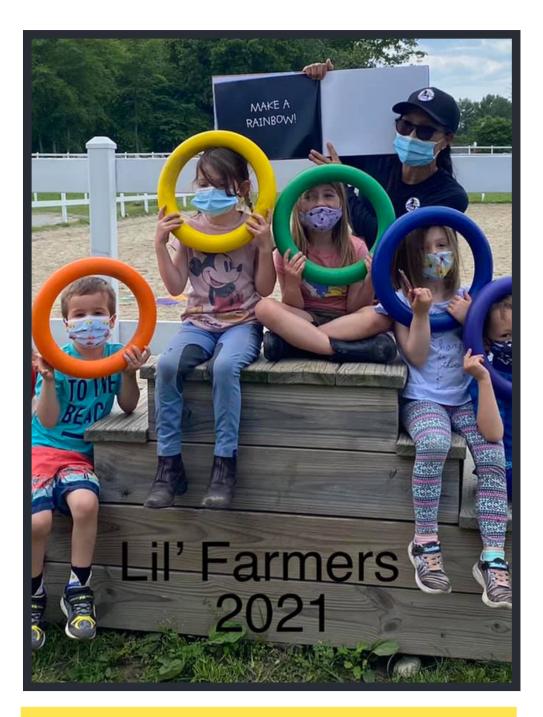

## PLAY-BASED • COMMUNICATION • MAKING FRIENDS • COMPASSION FOR NATURE

WEDNESDAYS
1:00-2:00 PM OR 2:15-3:15PM
SEPT. 7, 14, 21
OCT. 5, 12, 19

\$270 REGISTRATION FEE

Inviting all 3-5 year olds! Over 6 weeks, your child is invited to play in a group led by a speech-language pathologist. This fun, farm environment will guide and support your child's communication in a welcoming space.

- Meeting and observing horses, small creatures, and making friends.
- Collaborating and creating nature-themed arts and crafts.
- Listening to interactive farm stories.
- Learning to have compassion for nature and for themselves.