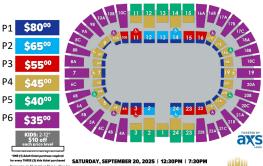

### FOR GROUPS OF 10 OR MORE - FILL OUT FORM: EMAIL TO Jen@JDCgroupmarketing.com

| Ticket Price Category (All Ticket prices include \$5 per tix facility fee & \$1 group tix fee) Reg. Price listed includes \$5 box office fee | P1<br>Loge<br>(REG. \$80) | P2<br>Center Loge<br>(REG. \$65) | P3<br>Corner Loge<br>(REG. \$55) | P4- End Loge<br>Center Lower<br>Terrace<br>(REG. \$45) | P5<br>Center Upper<br>Terrace<br>(REG. \$40) | P6<br>Corner<br>End Terrace<br>(REG. \$35) | # OF<br>TICKETS         | SUBTOTAL        |
|----------------------------------------------------------------------------------------------------------------------------------------------|---------------------------|----------------------------------|----------------------------------|--------------------------------------------------------|----------------------------------------------|--------------------------------------------|-------------------------|-----------------|
| Adult Group Tix (13 & up)                                                                                                                    | \$69                      | \$55.50                          | \$46.50                          | \$37.50                                                | \$33                                         | \$28.50                                    |                         |                 |
| Kids - ages 2-12                                                                                                                             | \$60                      | \$46.50                          | \$37.50                          | \$28.50                                                | \$24                                         | \$19.50                                    |                         |                 |
| Pre-Show Party                                                                                                                               | \$8.50                    | \$8.50                           | \$8.50                           | \$8.50                                                 | \$8.50                                       | \$8.50                                     |                         |                 |
| ADULT ONLINE - BUY ONLINE INDIVIDUAL ADULT TIX LESS THAN 10 WITH AXS FEES see pricing table                                                  | \$86.57                   | \$70.59                          | \$60.03                          | \$49.46                                                | \$44.05                                      | \$38.90                                    | BUY ONLINE<br>USE CODE: | <u>CFGHEGRP</u> |
| KIDS ONLINE - BUY ONLINE<br>INDIVIDUAL KIDS TIX LESS THAN 10<br>WITH AXS FEES see pricing table                                              | \$75.23                   | \$60.03                          | \$49.46                          | \$38.90                                                | \$32.45                                      | \$25.75                                    | BUY ONLINE<br>USE CODE: | CFGHEGRP        |