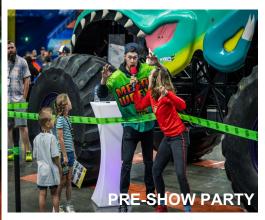

> SATURDAY, SEPTEMBER 20 @ 12:30 PM - Pre-Show Party @ 10-11 AM SATURDAY, SEPTEMBER 20 @ 7:30 PM - Pre-Show Party @ 5-6 PM SEPTEMBER 21 @ 2:30 PM - Pre-Show Party @ 12-1 PM

Pre-Show Party TICKETS are \$7.50 each, must have a ticket to event to enter