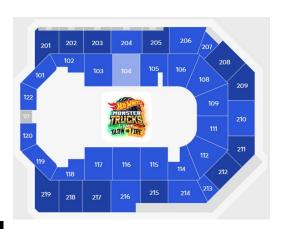

## SCOUTS GET FREE SCOUT PATCHES WITH GROUP TICKET PURCHASE

total

| FOR GROUPS OF 10 OR MORE – FILL OUT FORM: EMAIL TO Jen@JDCgroupmarketing.com        |                           |                                  |                                  |                                                        |                                              |                                            |                         |              |
|-------------------------------------------------------------------------------------|---------------------------|----------------------------------|----------------------------------|--------------------------------------------------------|----------------------------------------------|--------------------------------------------|-------------------------|--------------|
| Ticket Price Category TICKET PRICES DO NOT INCLUDE FACILITY FEE, TAXES OR GROUP FEE | P1<br>Loge<br>(REG. \$80) | P2<br>Center Loge<br>(REG. \$65) | P3<br>Corner Loge<br>(REG. \$55) | P4- End Loge<br>Center Lower<br>Terrace<br>(REG. \$45) | P5<br>Center Upper<br>Terrace<br>(REG. \$40) | P6<br>Corner<br>End Terrace<br>(REG. \$35) | # OF<br>TICKETS         | SUBTOTA<br>L |
| Adult Tickets                                                                       | \$62                      | \$50                             | \$38                             | \$26                                                   | \$50                                         | \$38                                       |                         |              |
| Group Tickets (13 and up)                                                           | n/a                       | \$40                             | \$28                             | \$16                                                   | \$40                                         | \$28                                       |                         |              |
| Kids - ages 2-12                                                                    | \$22.50                   | \$20                             | \$15                             | \$12.50                                                | \$17.50                                      | \$15                                       |                         |              |
| Pre-Show Party                                                                      | \$8.50                    | \$8.50                           | \$8.50                           | \$8.50                                                 | \$8.50                                       | \$8.50                                     |                         |              |
| ADULT ONLINE - BUY ONLINE INDIVIDUAL<br>ADULT TIX LESS THAN 10 WITH TM FEES         |                           |                                  |                                  |                                                        |                                              |                                            | BUY ONLINE<br>USE CODE: |              |
| KIDS ONLINE - BUY ONLINE INDIVIDUAL KIDS<br>TIX LESS THAN 10 WITH TM FEES           |                           |                                  |                                  |                                                        |                                              |                                            | BUY ONLINE<br>USE CODE: |              |
|                                                                                     |                           |                                  |                                  |                                                        |                                              |                                            |                         |              |