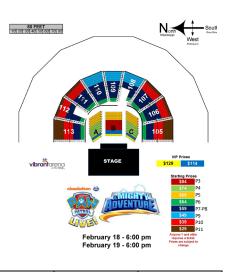

| Group Price – price level TICKET PRICES DOES NOT INCLUDE A \$4 PER TICKET FACILITY FEE |               | PL3<br>\$80.00 | PL4<br>\$70.00 | PL5<br>\$65.00 | PL6<br>\$60.00 | PL7<br>\$55.00                                                                                                                     | PL8<br>\$55.00 | PL9<br>\$45.00 | PL10<br>\$35.00 |  |
|----------------------------------------------------------------------------------------|---------------|----------------|----------------|----------------|----------------|------------------------------------------------------------------------------------------------------------------------------------|----------------|----------------|-----------------|--|
| Regular<br>Group Price 10+ \$15 Off                                                    |               | \$65.00        | \$55.00        | \$50.00        | \$45.00        | \$40.00                                                                                                                            | \$40.00        | \$30.00        | \$20.00         |  |
| Groups 10+ 20% off ONLINE<br>CODE <u>SPR20</u>                                         |               | \$64.00        | \$56.00        | \$52.00        | \$48.00        | \$44.00                                                                                                                            | \$44.00        | \$36.00        | \$28.00         |  |
| Groups 10+ \$15 off<br>ONLINE CODE <u>SUPER15</u>                                      |               | \$65.00        | \$55.00        | \$50.00        | \$45.00        | \$40.00                                                                                                                            | \$40.00        | \$30.00        | \$20.00         |  |
| # Tickets for<br>Date & Time                                                           |               |                |                |                |                |                                                                                                                                    |                |                |                 |  |
| # Tickets for<br>Date & Time                                                           |               |                |                |                |                |                                                                                                                                    |                |                |                 |  |
| # Tickets for<br>Date & Time                                                           |               |                |                |                |                |                                                                                                                                    |                |                |                 |  |
| # Tickets for<br>Date & Time                                                           |               |                |                |                |                |                                                                                                                                    |                |                |                 |  |
| SEAT LOCATION                                                                          | REQUEST:      |                |                |                |                |                                                                                                                                    |                |                |                 |  |
| Payment Info:                                                                          | Credit Card # |                |                |                |                | CVV#                                                                                                                               | E              | rp Date        |                 |  |
| Card Holder Full Name                                                                  |               |                |                |                |                | Zip Code                                                                                                                           |                | l .            |                 |  |
| Full Name                                                                              |               |                |                |                |                | Group Name                                                                                                                         |                |                |                 |  |
| Mailing Address                                                                        | ,             |                |                |                |                | •                                                                                                                                  |                |                |                 |  |
|                                                                                        |               |                |                |                |                | Cell Phone EADLINE FOR ORDERS IS 3 Days Prior to Show Date.  a Ticketmaster mobile ticket account download the Ticketmaster Mobile |                |                |                 |  |