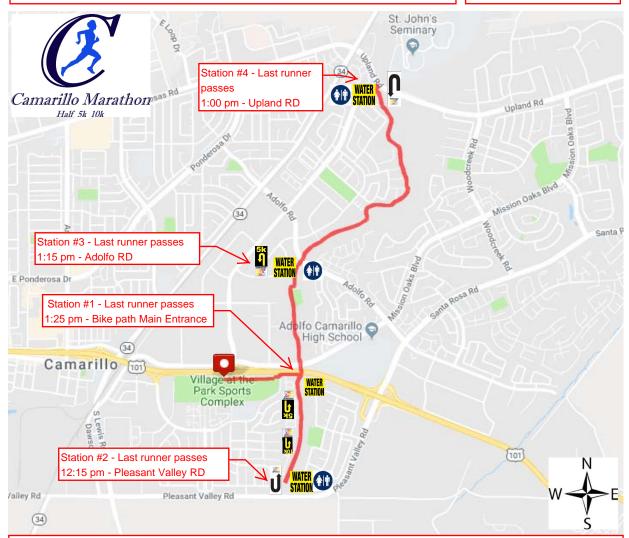

## www.CamarilloMarathon.com

#EliteSportsCA #CamarilloMarathon

Half Marathon- 2 loops // Full Marathon - 4 loops of this course. ~~ Start at Village at the park soccer fields. head east onto the Camarillo Bike path, Turn right onto the Camarillo Bike path to the designated turnaround point for your race distance, turn around and head back the way you came out, head north still on the bike path towards Upland rd and turnaround and back towards the main park entrance to the upper bike path LOOP TWO SIGN and start your second loop. At the end of your last loop you will run through the blue finish chute. Please stay to the right of the bike path at all times.