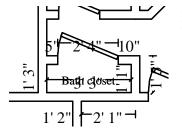

## Bath closet Height: 8'

53.83 SF Walls
57.35 SF Walls & Ceiling
3.52 SF Ceiling
3.52 SF Floor

0.39 SY Flooring 6.34 LF Floor Perimeter

8.67 LF Ceil. Perimeter

## Door 2' 4" X 6' 8" Opens into MASTER\_BATHR

| DESCRIPTION                                                                                                           | QUANTITY              | UNIT             | RCV A   | AGE/LIFE COND. | DEP % | DEPREC. | ACV   |
|-----------------------------------------------------------------------------------------------------------------------|-----------------------|------------------|---------|----------------|-------|---------|-------|
| 61. Content Manipulation charge - per hour                                                                            | 0.50 HR               | 40.31            | 20.16   | 0/NA Avg.      | 0%    | (0.00)  | 20.16 |
| Labor to move the furnishings out of the room to                                                                      | the loading area      |                  |         |                |       |         |       |
| 62. On-Site Inventory, Packing, Boxing,<br>Moving chrg - per hour                                                     | 0.50 HR               | 40.95            | 20.48   | 0/NA Avg.      | 0%    | (0.00)  | 20.48 |
| Labor to pack up clothing, bric a brick, and sma                                                                      | ıll room items .      |                  |         |                |       |         |       |
| 63. Content Manipulation charge - per hour                                                                            | 0.50 HR               | 40.31            | 20.16   | 0/NA Avg.      | 0%    | (0.00)  | 20.16 |
| Labor to move the furnishings back into the root                                                                      | m from the unloaded m | oving van.       |         |                |       |         |       |
| 64. On-Site Inventory, Packing, Boxing,<br>Moving chrg - per hour<br>Labor to unpack clothing, bric a brick, and sma. | 0.50 HR               | 40.95            | 20.48   | 0/NA Avg.      | 0%    | (0.00)  | 20.48 |
| Export to impact croming, but a brick, and small                                                                      | ii room nems ana rese | i to original to | cunons. |                |       |         |       |