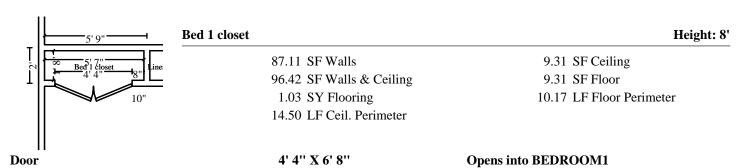

| DESCRIPTION                                                       | QUANTITY                | UNIT              | RCV      | AGE/LIFE | COND. | DEP % | DEPREC. | ACV   |
|-------------------------------------------------------------------|-------------------------|-------------------|----------|----------|-------|-------|---------|-------|
| 17. Content Manipulation charge - per hour                        | 0.50 HR                 | 40.31             | 20.16    | 0/NA     | Avg.  | 0%    | (0.00)  | 20.16 |
| Labor to move the furnishings out of the room                     | to the loading area     |                   |          |          |       |       |         |       |
| 18. On-Site Inventory, Packing, Boxing,<br>Moving chrg - per hour | 0.50 HR                 | 40.95             | 20.48    | 0/NA     | Avg.  | 0%    | (0.00)  | 20.48 |
| Labor to pack up clothing, bric a brick, and sm                   | all room items .        |                   |          |          |       |       |         |       |
| 19. Content Manipulation charge - per hour                        | 0.50 HR                 | 40.31             | 20.16    | 0/NA     | Avg.  | 0%    | (0.00)  | 20.16 |
| Labor to move the furnishings back into the roo                   | om from the unloaded n  | noving van.       |          |          |       |       |         |       |
| 20. On-Site Inventory, Packing, Boxing,<br>Moving chrg - per hour | 0.50 HR                 | 40.95             | 20.48    | 0/NA     | Avg.  | 0%    | (0.00)  | 20.48 |
| Labor to unpack clothing, bric a brick, and smo                   | all room items and rese | et to original lo | cations. |          |       |       |         |       |
| Totals: Bed 1 closet                                              |                         |                   | 81.28    |          |       |       | 0.00    | 81.28 |