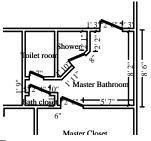

## Master Bathroom Height: 8'

| 236.35 SF Walls           | 59.58 SF Ceiling         |
|---------------------------|--------------------------|
| 295.93 SF Walls & Ceiling | 59.58 SF Floor           |
| 6.62 SY Flooring          | 27.75 LF Floor Perimeter |

38.50 LF Ceil. Perimeter

| Door | 2' 4" X 6' 8"  | Opens into BATH_CLOSET  |
|------|----------------|-------------------------|
| Door | 2' 6" X 6' 8"  | Opens into MASTER_CLOSE |
| Door | 2' 6" X 6' 8"  | Opens into MASTER_BEDRO |
| Door | 1' 10" X 6' 8" | Opens into SHOWER       |
| Door | 1' 7" X 6' 8"  | Opens into TOILET_ROOM  |