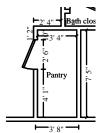

Pantry Height: 8'

155.33 SF Walls180.06 SF Walls & Ceiling2.75 SY Flooring21.50 LF Ceil. Perimeter

24.72 SF Ceiling24.72 SF Floor19.00 LF Floor Perimeter

Door 2' 6" X 6' 8" Opens into LIVING\_KITCH

| DESCRIPTION                                                       | QUANTITY               | UNIT             | RCV      | AGE/LIFE | COND. | DEP % | DEPREC. | ACV    |
|-------------------------------------------------------------------|------------------------|------------------|----------|----------|-------|-------|---------|--------|
| 45. Content Manipulation charge - per hour                        | 0.50 HR                | 40.31            | 20.16    | 0/NA     | Avg.  | 0%    | (0.00)  | 20.16  |
| Labor to move the furnishings out of the room to                  | o the loading area     |                  |          |          |       |       |         |        |
| 46. On-Site Inventory, Packing, Boxing, Moving chrg - per hour    | 1.00 HR                | 40.95            | 40.95    | 0/NA     | Avg.  | 0%    | (0.00)  | 40.95  |
| Labor to pack up clothing, bric a brick, and sma                  | all room items .       |                  |          |          |       |       |         |        |
| 47. Content Manipulation charge - per hour                        | 0.50 HR                | 40.31            | 20.16    | 0/NA     | Avg.  | 0%    | (0.00)  | 20.16  |
| Labor to move the furnishings back into the roo                   | m from the unloaded m  | oving van.       |          |          |       |       |         |        |
| 48. On-Site Inventory, Packing, Boxing,<br>Moving chrg - per hour | 1.00 HR                | 40.95            | 40.95    | 0/NA     | Avg.  | 0%    | (0.00)  | 40.95  |
| Labor to unpack clothing, bric a brick, and small                 | ll room items and rese | t to original lo | cations. |          |       |       |         |        |
| Totals: Pantry                                                    |                        |                  | 122.22   |          |       |       | 0.00    | 122.22 |