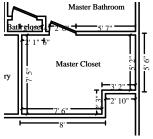

Totals: Master Bedroom 141.89 0.00 141.89

**Totals: Master Closet** 

Master Closet Height: 8'

272.67 SF Walls
72.03 SF Ceiling
344.70 SF Walls & Ceiling
72.03 SF Floor
8.00 SY Flooring
33.67 LF Floor Perimeter

8.00 SY Flooring36.17 LF Ceil. Perimeter

Door 2' 6" X 6' 8" Opens into MASTER\_BATHR

| DESCRIPTION                                      | QUANTITY               | UNIT              | RCV A    | AGE/LIFE COND. | DEP % | DEPREC. | ACV   |
|--------------------------------------------------|------------------------|-------------------|----------|----------------|-------|---------|-------|
| 53. Content Manipulation charge - per hour       | 0.50 HR                | 40.31             | 20.16    | 0/NA Avg.      | 0%    | (0.00)  | 20.16 |
| Labor to move the furnishings out of the room to | the loading area       |                   |          |                |       |         |       |
| 54. On-Site Inventory, Packing, Boxing,          | 1.00 HR                | 40.95             | 40.95    | 0/NA Avg.      | 0%    | (0.00)  | 40.95 |
| Moving chrg - per hour                           |                        |                   |          |                |       |         |       |
| Labor to pack up clothing, bric a brick, and sma | all room items .       |                   |          |                |       |         |       |
| 55. Content Manipulation charge - per hour       | 0.50 HR                | 40.31             | 20.16    | 0/NA Avg.      | 0%    | (0.00)  | 20.16 |
| Labor to move the furnishings back into the root | m from the unloaded n  | noving van.       |          |                |       |         |       |
| 56. On-Site Inventory, Packing, Boxing,          | 1.00 HR                | 40.95             | 40.95    | 0/NA Avg.      | 0%    | (0.00)  | 40.95 |
| Moving chrg - per hour                           |                        |                   |          |                |       |         |       |
| Labor to unpack clothing, bric a brick, and sma  | ll room items and rese | et to original lo | cations. |                |       |         |       |
|                                                  |                        |                   |          |                |       |         |       |