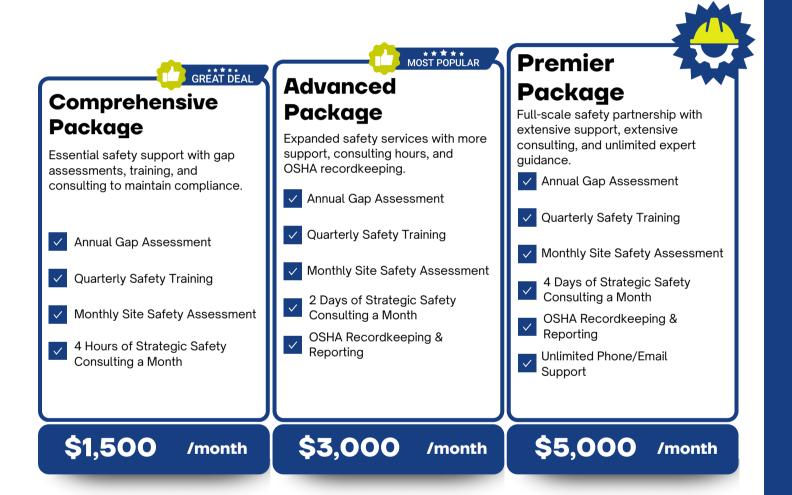

## SAFETY PARTNERSHIPS

Our safety partnerships offer ongoing, customized support to help businesses maintain compliance, reduce risks, and foster a strong safety culture. Clients choose our programs because they provide expert guidance, hands-on training, and regular site assessments, all tailored to meet specific needs to stay OSHA-compliant while improving overall workplace safety.

Hours of Strategic Safety Consulting go beyond regular site visits, offering clients extra flexibility to address their specific needs. These hours can be used throughout the month for tasks such as policy and procedure development, safety meetings, incident investigations, or any other critical safety initiatives. This allows us to provide tailored support, ensuring your safety programs are comprehensive, up-to-date, and aligned with your goals.