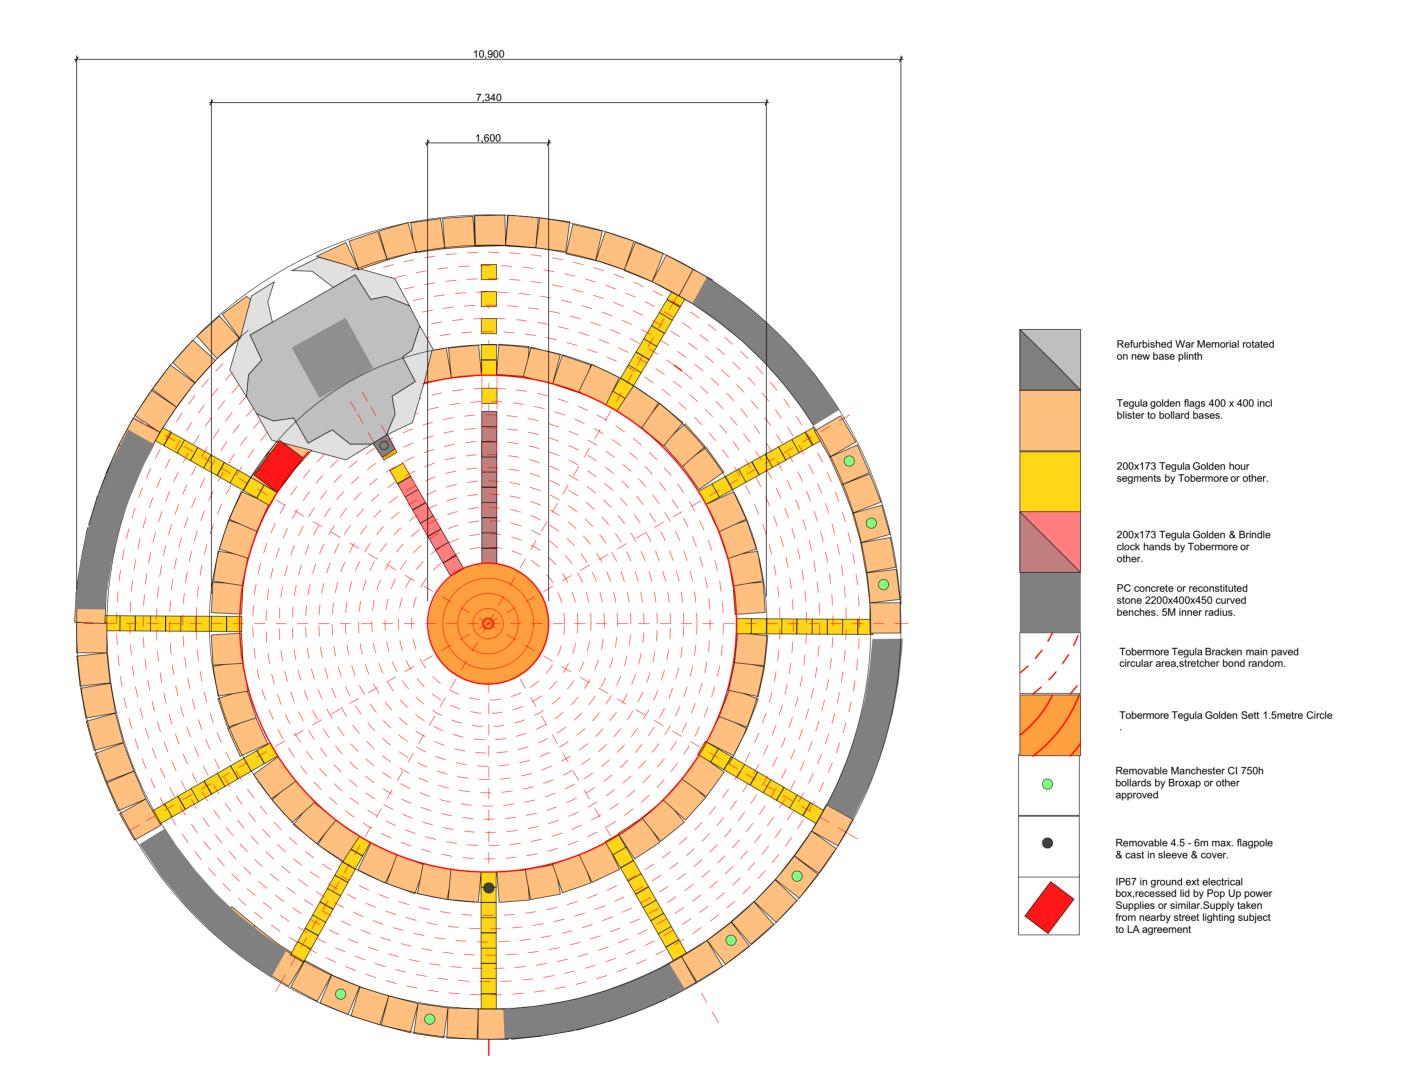

paving layout 1:50

Job Title Armitage Handsacre War Memorial

Client A+H ParishCouncil

Drawing Title Planning **Paving Details** 

as noted @ A2 Proj. No. Drawing No.

04

axis design architects Itd
20a Church Hill, Penn, Wolverhampton, WV4 5PW
mail@axisdesignarchitects.com / tel: 07789880762