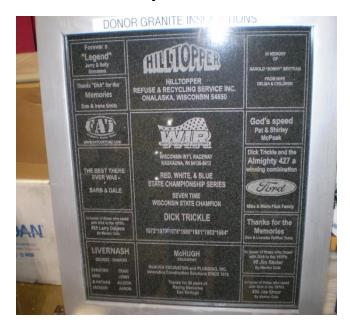

## **Donor Recognition Granite Inscriptions**

Black granite inscriptions will be displayed on the Donor Wall directly behind the bronze statue of Dick. The donors words of dedication will be etched in stone forever. Logos are possible if camera ready artwork (black on white) is furnished.

## **Donation Cost of Inscription:**

6"x3" \$99.00 - \$298.00

6"x6" \$299.00- \$598.00

12"x6" \$599.00 - \$998.00

12"x12" \$999.00 - \$1998.00

12"x15" \$1999.00 and up

\*See reverse side for ordering information\*