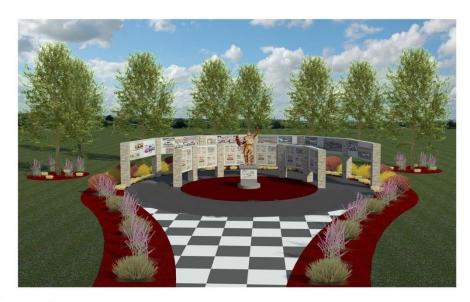

## **Donor Recognition Granite Inscriptions**

Black granite inscriptions will be displayed on the Donor Wall directly behind the bronze statue of Dick. The donors words of dedication will be etched in stone forever. Logos are possible if camera ready artwork (black on white) is furnished.