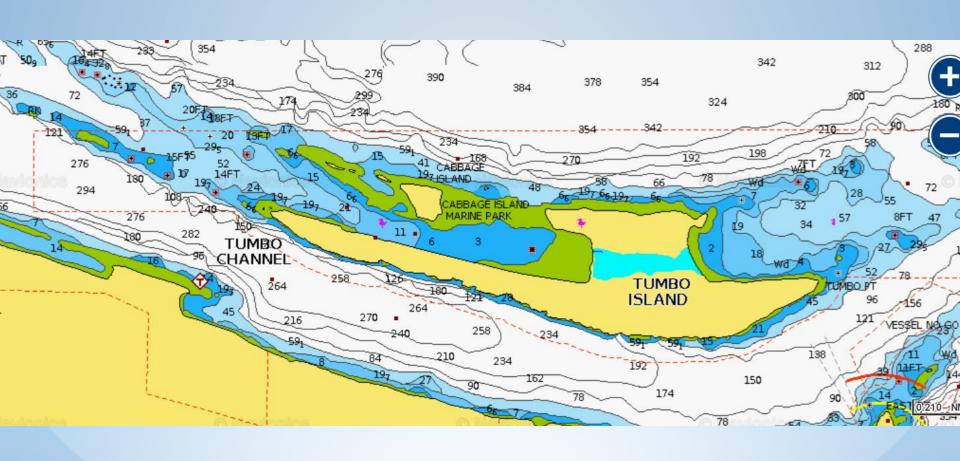

ploration
- Isolation/Solitude
- Often Private Lands

# \*Gulf Islands



#### Gulf Islands - Popular Destinations

- 1. Pirates Cove DeCourcy Island
- 2. Princess Cove Wallace Island
- 3. Montague Harbour Galiano Island
- 4. Sydney Spit Sidney Island
- 5. Tod Inlet Vancouver Island



#### Pirates Cove - DeCourcy Island



### Princess Cove - Wallace Island



### Montague Harbour - Galiano Island



#### Sidney Spit-Sidney Island



# Tod Inlet - Vancouver Island/Brentwood Bay



### Gulf Islands - Road less travelled

- 1. Tent Island Penelakut
- 2. Russell Island Salt Spring
- 3. Irish Bay Saturna
- 4. Cabbage Island Park, Tumbo Island



## Tent Island - Penelakut



#### Russel Island - Salt Spring



#### Irish Bay - Samuel Island/Saturna



#### Cabbage Island Park - Tumbo Island



# \*Sunshine Coast



#### Sunshine Coast-Popular Destinations

- 1. Deep Bay Jedidiah Island
- 2. Gerrans Bay Pender Harbour
- 3. Ballet Bay Nelson Island
- 4. Harmony Islands Hotham Sound
- 5. Princess Louisa Inlet Mainland



#### Deep Bay - Jedidiah Island



#### Garden Bay - Pender Harbour



### Ballet Bay - Nelson Island



### Harmony Islands - Hotham Sound



# Princess Louisa Inlet - Yancouxer Island



### Sunshine Coast-Road less travelled

- 1. Boho Bay, Lasqueti Island
- 2. Anderson Bay Texada
- 3. Secret Cove Sunshine Coast
- 4. Green Bay Nelson Island



#### Boho Bay - Lasqueti Island



#### Anderson Bay- Texada Island



#### Secret Cove - Vancouver Island



# Green Bay - Nelson Island



# \*Desolation Sound



#### Desolation Sound-Popular Destinations

- 1. Teaker