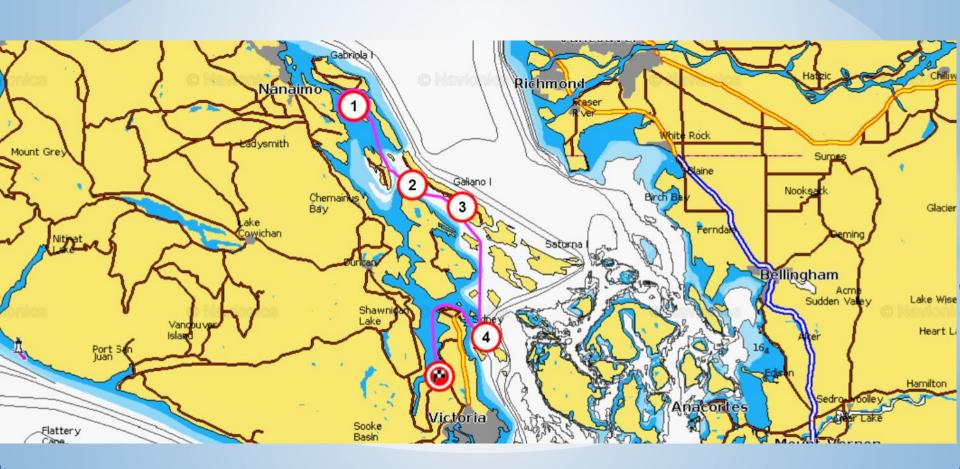

#### Gulf Islands - Popular Destinations

- 1. Pirates Cove DeCourcy Island
- 2. Princess Cove Wallace Island
- 3. Montague Harbour Galiano Island
- 4. Sydney Spit Sidney Island
- 5. Tod Inlet Vancouver Island

#### Pirates Cove - DeCourcy Island

### Princess Cove - Wallace Island

### Montague Harbour - Galiano Island

#### Sidney Spit-Sidney Island