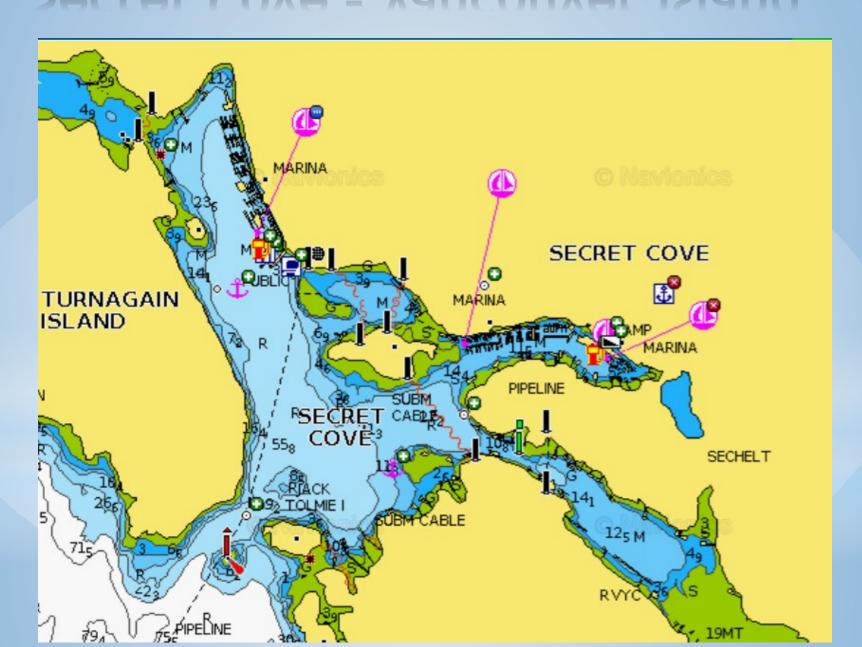

ssel Island - Salt Spring



#### Irish Bay - Samuel Island/Saturna



#### Cabbage Island Park - Tumbo Island



# \*Sunshine Coast



#### Sunshine Coast-Popular Destinations

- 1. Deep Bay Jedidiah Island
- 2. Gerrans Bay Pender Harbour
- 3. Ballet Bay Nelson Island
- 4. Harmony Islands Hotham Sound
- 5. Princess Louisa Inlet Mainland



#### Deep Bay - Jedidiah Island



#### Garden Bay - Pender Harbour



### Ballet Bay - Nelson Island



### Harmony Islands - Hotham Sound



# Princess Louisa Inlet - Yancouxer Island



### Sunshine Coast-Road less travelled

- 1. Boho Bay, Lasqueti Island
- 2. Anderson Bay Texada
- 3. Secret Cove Sunshine Coast
- 4. Green Bay Nelson Island



#### Boho Bay - Lasqueti Island



#### Anderson Bay- Texada Island



#### Secret Cove - Vancouver Island



# Green Bay - Nelson Island



# \*Desolation Sound



#### Desolation Sound-Popular Destinations

- 1. Teakerne Arm- West Redonda
- 2. Tenedos Bay Mainland
- 3. Prideaux Haven Mainland
- 4. Roscoe Bay West Redonda
- 5. Pendrell Sound East Redonda
- 6. Von Donop Inlet Cortez Island



### Teakerne Arm - W. Redonda Island



## Tenedos Bay - Mainland



## Prideaux Hayen - Mainland



## Roscoe Bay - W. Redonda Island



### Pendrell Sound - E. Redonda Island



#### Von Ponop Inlet - Cortez Island



#### Desolation Sound-Road less travelled

- 1. Isabel Bay Lancelot Inlet /Okeover Inlet
- 2. Walsh Cove West Redonda Island
- 3. Bird Cove/Burdwood Bay Read Island
- 4. Carrington Bay/Quartz Cortez
- 5. Village Bay Quadra
- 6. Manson's Landing Cortez Island



#### Isabel Bay - Lancelot /Ok