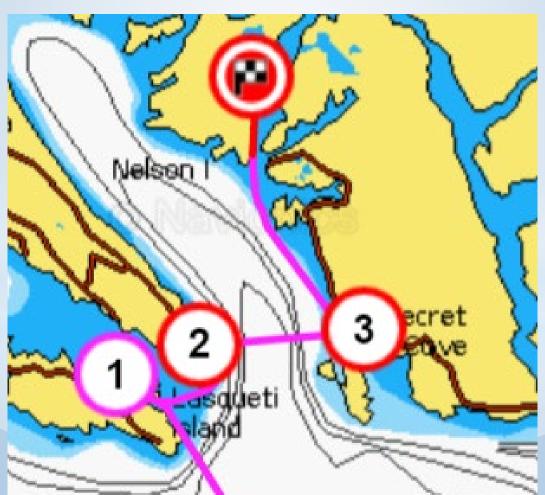

Spring
- 3. Irish Bay Saturna
- 4. Cabbage Island Park, Tumbo Island



## Tent Island - Penelakut



#### Russel Island - Salt Spring



#### Irish Bay - Samuel Island/Saturna



#### Cabbage Island Park - Tumbo Island



# \*Sunshine Coast



#### Sunshine Coast-Popular Destinations

- 1. Deep Bay Jedidiah Island
- 2. Gerrans Bay Pender Harbour
- 3. Ballet Bay Nelson Island
- 4. Harmony Islands Hotham Sound
- 5. Princess Louisa Inlet Mainland



#### Deep Bay - Jedidiah Island



#### Garden Bay - Pender Harbour



### Ballet Bay - Nelson Island



### Harmony Islands - Hotham Sound



# Princess Louisa Inlet - Yancouxer Island



### Sunshine Coast-Road less travelled

- 1. Boho Bay, Lasqueti Island
- 2. Anderson Bay Texada
- 3. Secret Cove Sunshine Coast
- 4. Green Bay Nelson Island



#### Boho Bay - Lasqueti Island



#### Anderson Bay- Texada Island



#### Secret Cove - Vancouver Island



# Green Bay - Nelson Island



# \*Desolation Sound



#### Desolation Sound-Popular Destinations

- 1. Teakerne Arm- West Redonda
- 2. Tenedos Bay Mainland
- 3. Prideaux Haven Mainland
- 4. Roscoe Bay West Redonda
- 5. Pendrell Sound East Redonda
- 6. Von Donop Inlet Cortez Island



### Teakerne Arm - W. Redonda Island



## Tenedos Bay - Mainland



## Prideaux Hayen - Mainland



## Roscoe Bay - W. Redonda Island



### Pendrell Sound - E. Redonda Island



#### Von Ponop Inlet - Cortez Island



#### Desolation Sound-Road less travelled

- 1. Isabel Bay Lancelot Inlet /Okeover Inlet
- 2. Walsh Cove West Redonda Island
- 3. Bird Cove/Burdwood Bay Read Island
- 4. Carrington B