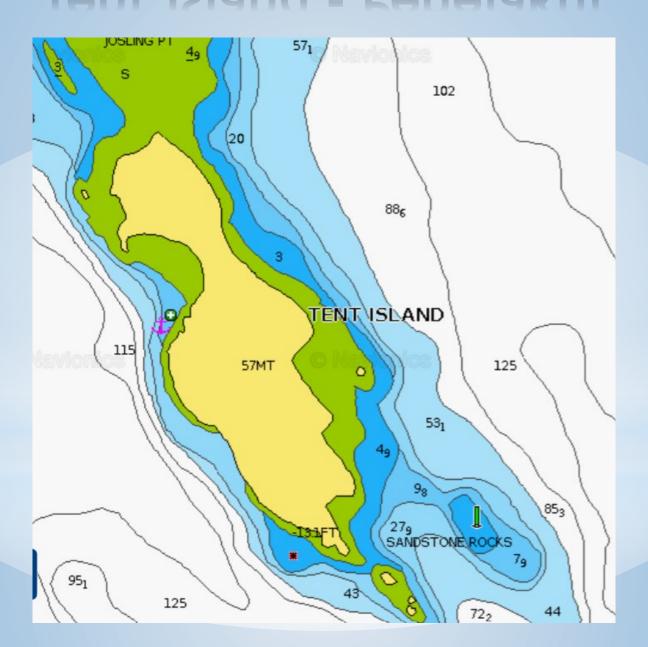

ine Parks

#### The road less traveled

#### **Features**

- Often exposed to one direction
- "one boat cove"
- Hiking/Exploration
- Isolation/Solitude
- Often Private Lands

# \*Gulf Islands



#### Gulf Islands - Popular Destinations

- 1. Pirates Cove DeCourcy Island
- 2. Princess Cove Wallace Island
- 3. Montague Harbour Galiano Island
- 4. Sydney Spit Sidney Island
- 5. Tod Inlet Vancouver Island



#### Pirates Cove - DeCourcy Island



### Princess Cove - Wallace Island



### Montague Harbour - Galiano Island



#### Sidney Spit-Sidney Island



# Tod Inlet - Vancouver Island/Brentwood Bay



### Gulf Islands - Road less travelled

- 1. Tent Island Penelakut
- 2. Russell Island Salt Spring
- 3. Irish Bay Saturna
- 4. Cabbage Island Park, Tumbo Island



## Tent Island - Penelakut



#### Russel Island - Salt Spring



#### Irish Bay - Samuel Island/Saturna



#### Cabbage Island Park - Tumbo Island



# \*Sunshine Coast



#### Sunshine Coast-Popular Destinations

- 1. Deep Bay Jedidiah Island
- 2. Gerrans Bay Pender Harbour
- 3. Ballet Bay Nelson Island
- 4. Harmony Islands Hotham Sound
- 5. Princess Louisa Inlet Mainland



#### Deep Bay - Jedidiah Island



#### Garden Bay - Pender Harbour



### Ballet Bay - Nelson Island



### Harmony Islands - Hotham Sound



# Princess Louisa Inlet - Yancouxer Island



### Sunshine Coast-Road less travelled

- 1. Boho Bay, Lasqueti Island
- 2. Anderson Bay Texada
- 3. Secret Cove Sunshine Coast
- 4. Green Bay Nelson Island



#### Boho Bay - Lasqueti Island



#### Anderson Bay- Texada Island



#### Secret Cove - Vancouver