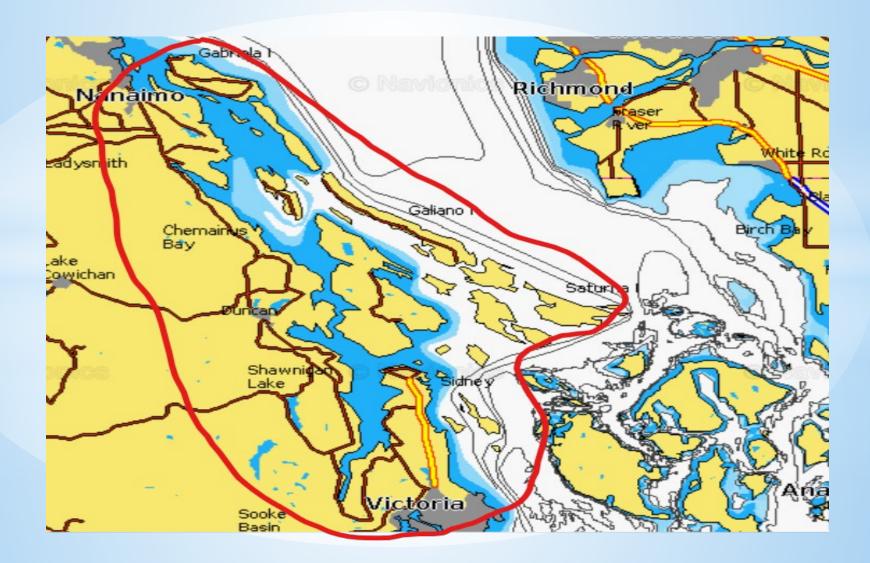

# \*Gulf Islands

#### Cruising Grounds

- Gulf Islands
- Sunshine Coast
- Desolation Sound