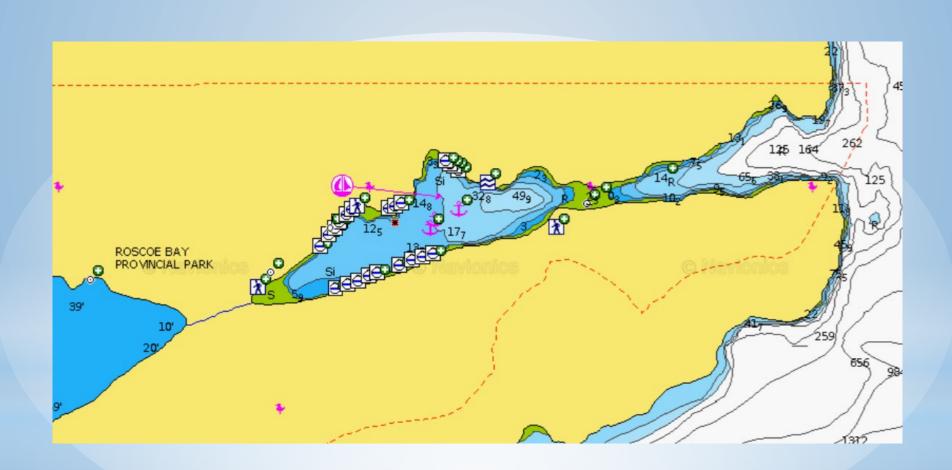

Bay - Nelson Island



### Harmony Islands - Hotham Sound



# Princess Louisa Inlet - Yancouxer Island



### Sunshine Coast-Road less travelled

- 1. Boho Bay, Lasqueti Island
- 2. Anderson Bay Texada
- 3. Secret Cove Sunshine Coast
- 4. Green Bay Nelson Island



#### Boho Bay - Lasqueti Island



#### Anderson Bay- Texada Island



#### Secret Cove - Vancouver Island



# Green Bay - Nelson Island



# \*Desolation Sound



#### Desolation Sound-Popular Destinations

- 1. Teakerne Arm- West Redonda
- 2. Tenedos Bay Mainland
- 3. Prideaux Haven Mainland
- 4. Roscoe Bay West Redonda
- 5. Pendrell Sound East Redonda
- 6. Von Donop Inlet Cortez Island



### Teakerne Arm - W. Redonda Island



## Tenedos Bay - Mainland



## Prideaux Hayen - Mainland



## Roscoe Bay - W. Redonda Island



### Pendrell Sound - E. Redonda Island



#### Von Ponop Inlet - Cortez Island



#### Desolation Sound-Road less travelled

- 1. Isabel Bay Lancelot Inlet /Okeover Inlet
- 2. Walsh Cove West Redonda Island
- 3. Bird Cove/Burdwood Bay Read Island
- 4. Carrington Bay/Quartz Cortez
- 5. Village Bay Quadra
- 6. Manson's Landing Cortez Island



#### Isabel Bay - Lancelot /Okeover Inlet



#### Walsh Cove - West Redonda Island



#### Bird Cove/Burdwood Bay -Read Island





### Carrington Bay/Quartz - Cortez





### Village Bay - Quadra



#### Manson's Landing - Cortez Island



#### **Desolation Sound**

- 1. Teakerne Arm
- 2. Roscoe Bay
- 3. Tenedos Bay
- 4. Von Donop Inlet
- 5. Prideaux Haven
- 6. Pendrell Sound

#### Sunshine Coast

- 1. Princess Louisa Inlet
- 2. Ballet Bay
- 3. Harm