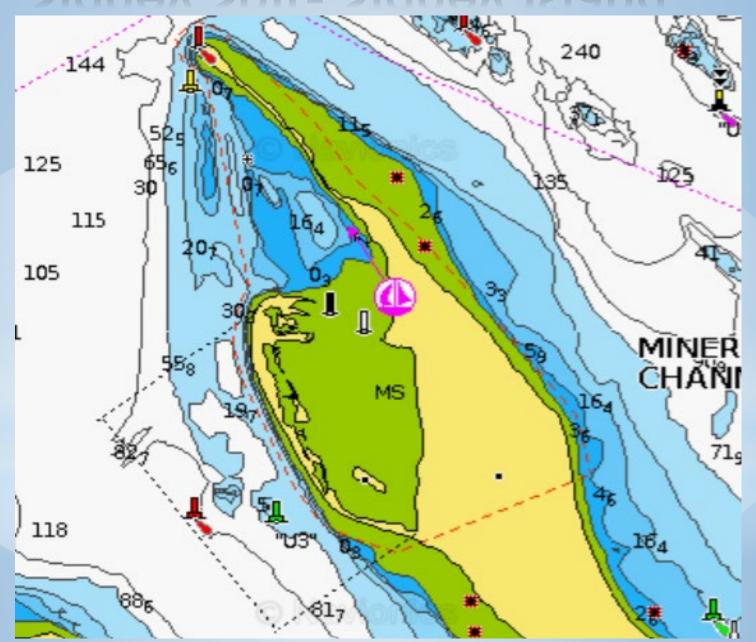

nd Multihull

#### Cruising Grounds

- Gulf Islands
- Sunshine Coast
- Desolation Sound

#### Popular (for good reason)

#### **Features**

- All Weather Anchorage
- Accommodate many boats
- Hiking/Exploration or Fresh Water Lakes
- Often Marine Parks

#### The road less traveled

#### **Features**

- Often exposed to one direction
- "one boat cove"
- Hiking/Exploration
- Isolation/Solitude
- Often Private Lands

# \*Gulf Islands



#### Gulf Islands - Popular Destinations

- 1. Pirates Cove DeCourcy Island
- 2. Princess Cove Wallace Island
- 3. Montague Harbour Galiano Island
- 4. Sydney Spit Sidney Island
- 5. Tod Inlet Vancouver Island



#### Pirates Cove - DeCourcy Island



### Princess Cove - Wallace Island



### Montague Harbour - Galiano Island



#### Sidney Spit-Sidney Island



# Tod Inlet - Vancouver Island/Brentwood Bay



### Gulf Islands - Road less travelled

- 1. Tent Island Penelakut
- 2. Russell Island Salt Spring
- 3. Irish Bay Saturna
- 4. Cabbage Island Park, Tumbo Island



## Tent Island - Penelakut



#### Russel Island - Salt Spring



#### Irish Bay - Samuel Island/Saturna



#### Cabbage Island Park - Tumbo Island



# \*Sunshine Coast



#### Sunshine Coast-Popular Destinations

- 1. Deep Bay Jedidiah Island
- 2. Gerrans Bay Pender Harbour
- 3. Ballet Bay Nelson Island
- 4. Harmony Islands Hotham Sound
- 5. Princess Louisa Inlet Mainland



#### Deep Bay - Jedidiah Island



#### Garden Bay - Pender Harbour



### Ballet Bay - Nelson Island



### Harmony Islands - Hotham Sound



# Princess Louisa Inlet - Yancouxer Island



### Sunshine Coas