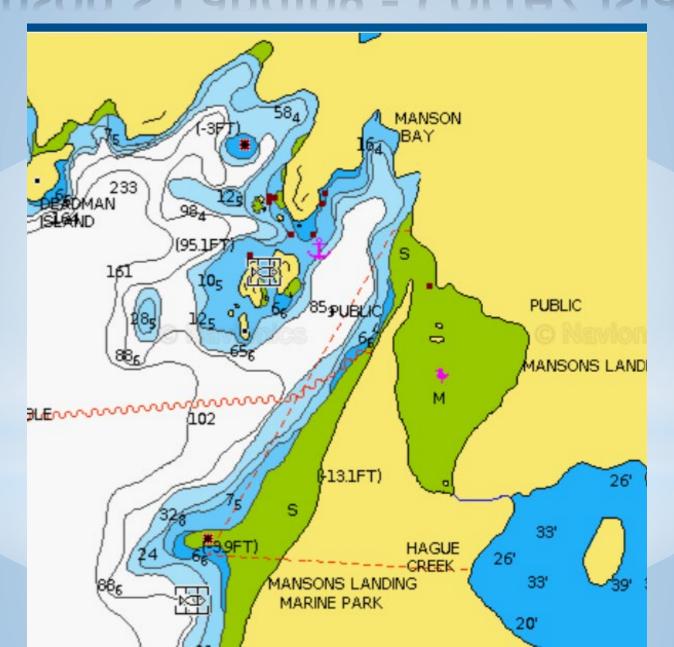

Redonda
- 5. Pendrell Sound East Redonda
- 6. Von Donop Inlet Cortez Island



### Teakerne Arm - W. Redonda Island



## Tenedos Bay - Mainland



## Prideaux Hayen - Mainland



## Roscoe Bay - W. Redonda Island



### Pendrell Sound - E. Redonda Island



#### Von Ponop Inlet - Cortez Island



#### Desolation Sound-Road less travelled

- 1. Isabel Bay Lancelot Inlet /Okeover Inlet
- 2. Walsh Cove West Redonda Island
- 3. Bird Cove/Burdwood Bay Read Island
- 4. Carrington Bay/Quartz Cortez
- 5. Village Bay Quadra
- 6. Manson's Landing Cortez Island



#### Isabel Bay - Lancelot /Okeover Inlet



#### Walsh Cove - West Redonda Island



#### Bird Cove/Burdwood Bay -Read Island





### Carrington Bay/Quartz - Cortez





### Village Bay - Quadra



#### Manson's Landing - Cortez Island



#### **Desolation Sound**

- 1. Teakerne Arm
- 2. Roscoe Bay
- 3. Tenedos Bay
- 4. Von Donop Inlet
- 5. Prideaux Haven
- 6. Pendrell Sound

#### Sunshine Coast

- 1. Princess Louisa Inlet
- 2. Ballet Bay
- 3. Harmony Islands
- 4. Deep Bay Jedidiah Island
- 5. Garden Bay Pender Harbour

#### Gulf Islands

- 1. Pirates Cove
- 2. Wallace Island
- 3. Montague Hrbr
- 4. Sydney Spit
- 5. Tod Inlet

#### **Desolation Sound**

- 1. Manson's Landing
- 2. Carrington Bay/Quartz
- 3. Bird Cove/Burdwood Bay
- 4. Village Bay
- 5. Walsh Cove
- 6. Isabel Bay Lancelot /OkeoverInlet

#### Sunshine Coast

- 1. Boho Bay, Lasqueiti Island
- 2. Anderson Bay
- 3. Secret Cove
- 4. Green Bay

#### **Gulf Islands**

- 1. Tent Island
- 2. Russell Island
- 3. Irish Bay, Samuel Island
- 4. Cabbage Island Park, Tumbo