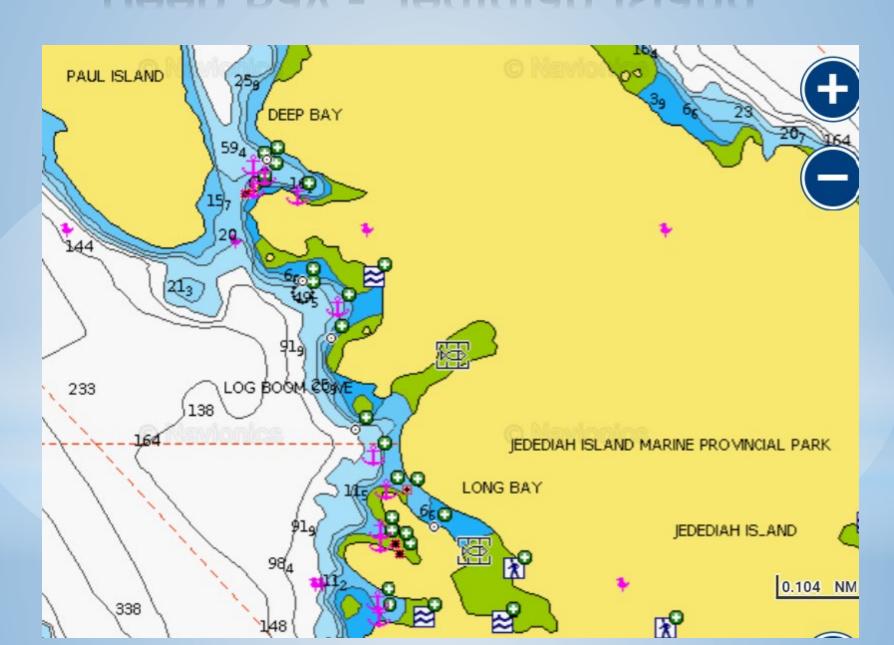

et Vancouver Island



#### Pirates Cove - DeCourcy Island



### Princess Cove - Wallace Island



### Montague Harbour - Galiano Island



#### Sidney Spit-Sidney Island



# Tod Inlet - Vancouver Island/Brentwood Bay



### Gulf Islands - Road less travelled

- 1. Tent Island Penelakut
- 2. Russell Island Salt Spring
- 3. Irish Bay Saturna
- 4. Cabbage Island Park, Tumbo Island



## Tent Island - Penelakut



#### Russel Island - Salt Spring



#### Irish Bay - Samuel Island/Saturna



#### Cabbage Island Park - Tumbo Island



# \*Sunshine Coast



#### Sunshine Coast-Popular Destinations

- 1. Deep Bay Jedidiah Island
- 2. Gerrans Bay Pender Harbour
- 3. Ballet Bay Nelson Island
- 4. Harmony Islands Hotham Sound
- 5. Princess Louisa Inlet Mainland



#### Deep Bay - Jedidiah Island



#### Garden Bay - Pender Harbour



### Ballet Bay - Nelson Island



### Harmony Islands - Hotham Sound



# Princess Louisa Inlet - Yancouxer Island



### Sunshine Coast-Road less travelled

- 1. Boho Bay, Lasqueti Island
- 2. Anderson Bay Texada
- 3. Secret Cove Sunshine Coast
- 4. Green Bay Nelson Island



#### Boho Bay - Lasqueti Island



#### Anderson Bay- Texada Island



#### Secret Cove - Vancouver Island



# Green Bay - Nelson Island



# \*Desolation Sound



#### Desolation Sound-Popular Destinations

- 1. Teakerne Arm- West Redonda
- 2. Tenedos Bay Mainland
- 3. Prideaux Haven Mainland
- 4. Roscoe Bay West Redonda
- 5. Pendrell Sound East Redonda
- 6. Von Donop Inlet Cortez Island



### Teakerne Arm - W. Redonda Island



## Tenedos Bay - Mainland



## Prideaux Hayen -