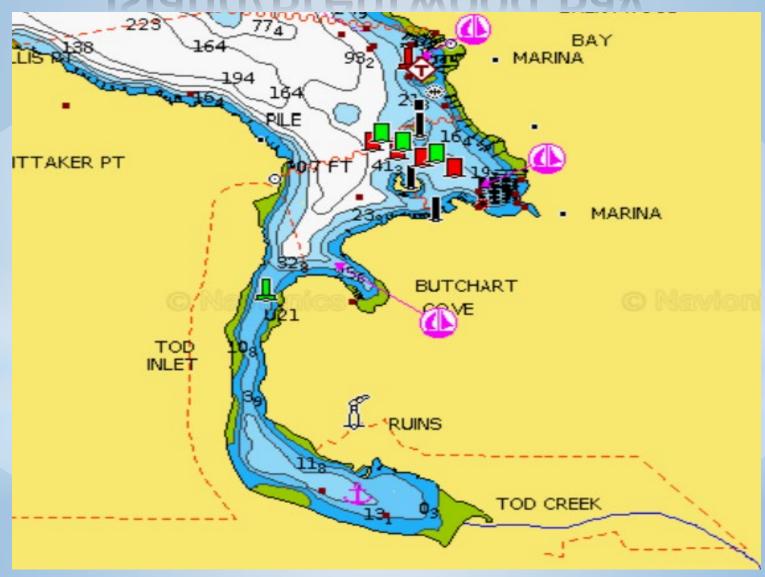

nds
- Sunshine Coast
- Desolation Sound

#### Popular (for good reason)

#### **Features**

- All Weather Anchorage
- Accommodate many boats
- Hiking/Exploration or Fresh Water Lakes
- Often Marine Parks

#### The road less traveled

#### **Features**

- Often exposed to one direction
- "one boat cove"
- Hiking/Exploration
- Isolation/Solitude
- Often Private Lands

# \*Gulf Islands



#### Gulf Islands - Popular Destinations

- 1. Pirates Cove DeCourcy Island
- 2. Princess Cove Wallace Island
- 3. Montague Harbour Galiano Island
- 4. Sydney Spit Sidney Island
- 5. Tod Inlet Vancouver Island



#### Pirates Cove - DeCourcy Island



### Princess Cove - Wallace Island



### Montague Harbour - Galiano Island



#### Sidney Spit-Sidney Island



# Tod Inlet - Vancouver Island/Brentwood Bay



### Gulf Islands - Road less travelled

- 1. Tent Island Penelakut
- 2. Russell Island Salt Spring
- 3. Irish Bay Saturna
- 4. Cabbage Island Park, Tumbo Island



## Tent Island - Penelakut



#### Russel Island - Salt Spring



#### Irish Bay - Samuel Island/Saturna



#### Cabbage Island Park - Tumbo Island



# \*Sunshine Coast



#### Sunshine Coast-Popular Destinations

- 1. Deep Bay Jedidiah Island
- 2. Gerrans Bay Pender Harbour
- 3. Ballet Bay Nelson Island
- 4. Harmony Islands Hotham Sound
- 5. Princess Louisa Inlet Mainland



#### Deep Bay - Jedidiah Island



#### Garden Bay - Pender Harbour



### Ballet Bay - Nelson Island



### Harmony Islands - Hotham Sound



# Princess Louisa Inlet - Yancouxer Island



### Sunshine Coast-Road less travelled

- 1. Boho Bay, Lasqueti I