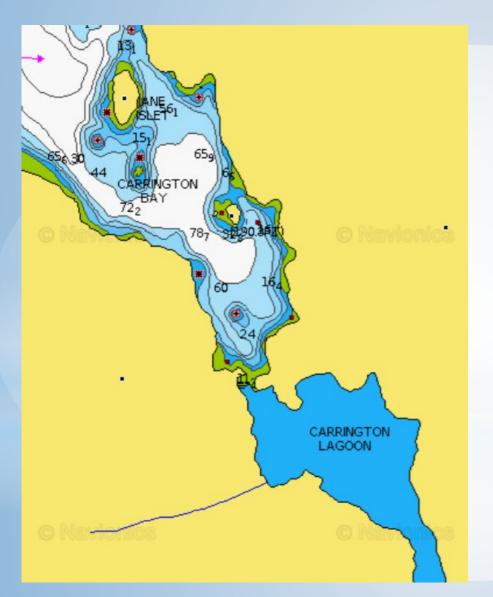

Tenedos Bay Mainland
- 3. Prideaux Haven Mainland
- 4. Roscoe Bay West Redonda
- 5. Pendrell Sound East Redonda
- 6. Von Donop Inlet Cortez Island



### Teakerne Arm - W. Redonda Island



## Tenedos Bay - Mainland



## Prideaux Hayen - Mainland



## Roscoe Bay - W. Redonda Island



### Pendrell Sound - E. Redonda Island



#### Von Ponop Inlet - Cortez Island



#### Desolation Sound-Road less travelled

- 1. Isabel Bay Lancelot Inlet /Okeover Inlet
- 2. Walsh Cove West Redonda Island
- 3. Bird Cove/Burdwood Bay Read Island
- 4. Carrington Bay/Quartz Cortez
- 5. Village Bay Quadra
- 6. Manson's Landing Cortez Island



#### Isabel Bay - Lancelot /Okeover Inlet



#### Walsh Cove - West Redonda Island



#### Bird Cove/Burdwood Bay -Read Island





### Carrington Bay/Quartz - Cortez





### Village Bay - Quadra



#### Manson's Landing - Cortez Island



#### **Desolation Sound**

- 1. Teakerne Arm
- 2. Roscoe Bay
- 3. Tenedos Bay
- 4. Von Donop Inlet
- 5. Prideaux Haven
- 6. Pendrell Sound

#### Sunshine Coast

- 1. Princess Louisa Inlet
- 2. Ballet Bay
- 3. Harmony Islands
- 4. Deep Bay Jedidiah Island
- 5. Garden Bay Pender Harbour

#### Gulf Islands

- 1. Pirates Cove
- 2. Wallace Island
- 3. Montague Hrbr
- 4. Sydney Spit
- 5. Tod Inlet

#### **Desolation Sound**

- 1. Manson's Landing
- 2. Carrington Bay/Quartz
- 3. Bird Cove/Burdwood Bay
- 4. Village Bay
- 5. Walsh Cove
- 6. Isabel Bay Lancelot /OkeoverInlet

#### Sunshine Coast

- 1. Boho Bay, Lasqueiti Island
- 2. Anderson Bay
- 3. Secret Cove
- 4. Green Bay

#### **Gulf Islands**

- 1. Tent Island
- 2. Russe