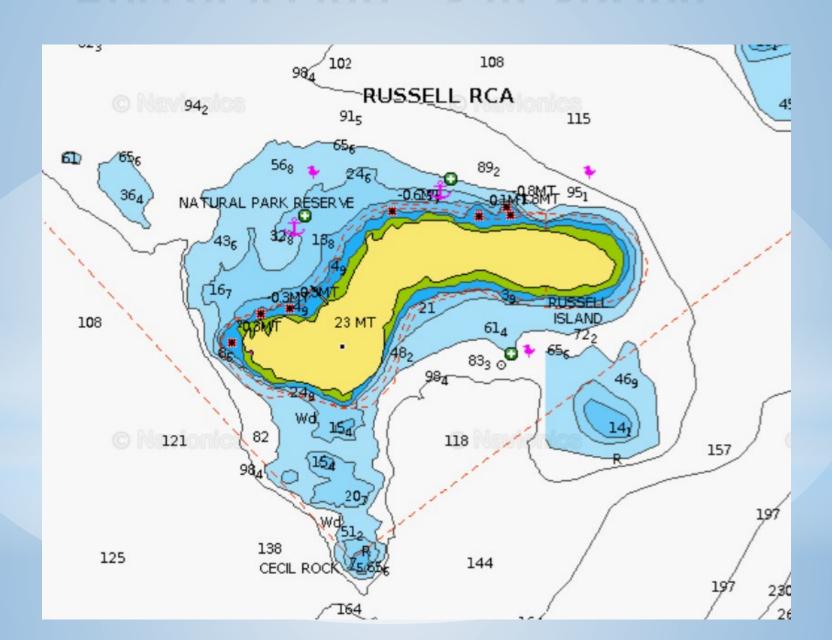

ed

#### **Features**

- Often exposed to one direction
- "one boat cove"
- Hiking/Exploration
- Isolation/Solitude
- Often Private Lands

# \*Gulf Islands



#### Gulf Islands - Popular Destinations

- 1. Pirates Cove DeCourcy Island
- 2. Princess Cove Wallace Island
- 3. Montague Harbour Galiano Island
- 4. Sydney Spit Sidney Island
- 5. Tod Inlet Vancouver Island



#### Pirates Cove - DeCourcy Island



### Princess Cove - Wallace Island



### Montague Harbour - Galiano Island



#### Sidney Spit-Sidney Island



# Tod Inlet - Vancouver Island/Brentwood Bay



### Gulf Islands - Road less travelled

- 1. Tent Island Penelakut
- 2. Russell Island Salt Spring
- 3. Irish Bay Saturna
- 4. Cabbage Island Park, Tumbo Island



## Tent Island - Penelakut



#### Russel Island - Salt Spring



#### Irish Bay - Samuel Island/Saturna



#### Cabbage Island Park - Tumbo Island



# \*Sunshine Coast



#### Sunshine Coast-Popular Destinations

- 1. Deep Bay Jedidiah Island
- 2. Gerrans Bay Pender Harbour
- 3. Ballet Bay Nelson Island
- 4. Harmony Islands Hotham Sound
- 5. Princess Louisa Inlet Mainland



#### Deep Bay - Jedidiah Island



#### Garden Bay - Pender Harbour



### Ballet Bay - Nelson Island



### Harmony Islands - Hotham Sound



# Princess Louisa Inlet - Yancouxer Island



### Sunshine Coast-Road less travelled

- 1. Boho Bay, Lasqueti Island
- 2. Anderson Bay Texada
- 3. Secret Cove Sunshine Coast
- 4. Green Bay Nelson Island



#### Boho Bay - Lasqueti Island



#### Anderson Bay- Texada Island



#### Secret Cove - Vancouver Island



# Green Bay - Nelson Isla