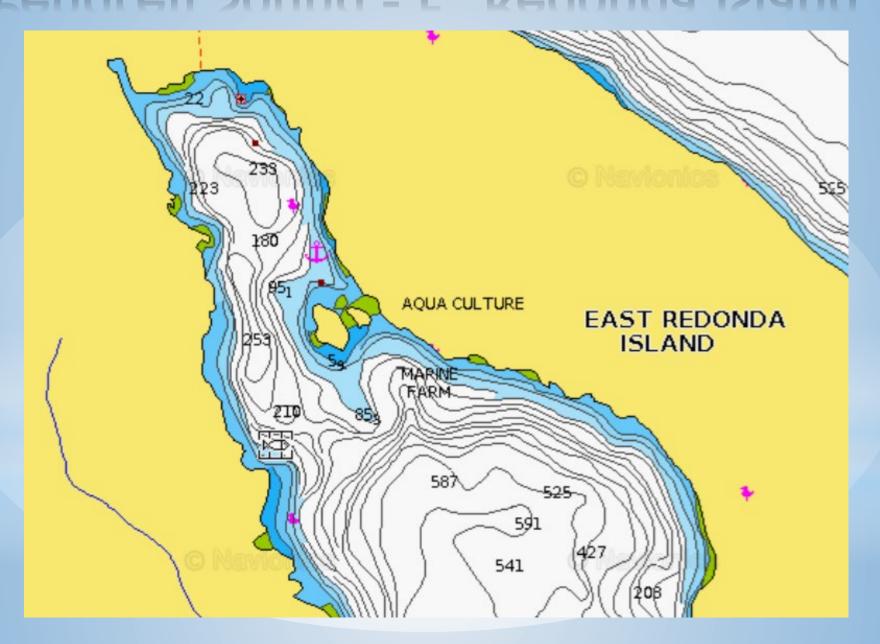

s - Hotham Sound



# Princess Louisa Inlet - Yancouxer Island



### Sunshine Coast-Road less travelled

- 1. Boho Bay, Lasqueti Island
- 2. Anderson Bay Texada
- 3. Secret Cove Sunshine Coast
- 4. Green Bay Nelson Island



#### Boho Bay - Lasqueti Island



#### Anderson Bay- Texada Island



#### Secret Cove - Vancouver Island



# Green Bay - Nelson Island



# \*Desolation Sound



#### Desolation Sound-Popular Destinations

- 1. Teakerne Arm- West Redonda
- 2. Tenedos Bay Mainland
- 3. Prideaux Haven Mainland
- 4. Roscoe Bay West Redonda
- 5. Pendrell Sound East Redonda
- 6. Von Donop Inlet Cortez Island



### Teakerne Arm - W. Redonda Island



## Tenedos Bay - Mainland



## Prideaux Hayen - Mainland



## Roscoe Bay - W. Redonda Island



### Pendrell Sound - E. Redonda Island



#### Von Ponop Inlet - Cortez Island



#### Desolation Sound-Road less travelled

- 1. Isabel Bay Lancelot Inlet /Okeover Inlet
- 2. Walsh Cove West Redonda Island
- 3. Bird Cove/Burdwood Bay Read Island
- 4. Carrington Bay/Quartz Cortez
- 5. Village Bay Quadra
- 6. Manson's Landing Cortez Island



#### Isabel Bay - Lancelot /Okeover Inlet



#### Walsh Cove - West Redonda Island



#### Bird Cove/Burdwood Bay -Read Island





### Carrington Bay/Quartz - Cortez





### Village Bay - Quadra



#### Manson's Landing - Cortez Island



#### **Desolation Sound**

- 1. Teakerne Arm
- 2. Roscoe Bay
- 3. Tenedos Bay
- 4. Von Donop Inlet
- 5. Prideaux Haven
- 6. Pendrell Sound

#### Sunshine Coast

- 1. Princess Louisa Inlet
- 2. Ballet Bay
- 3. Harmony Islands
- 4. Deep Bay Jedidiah Island