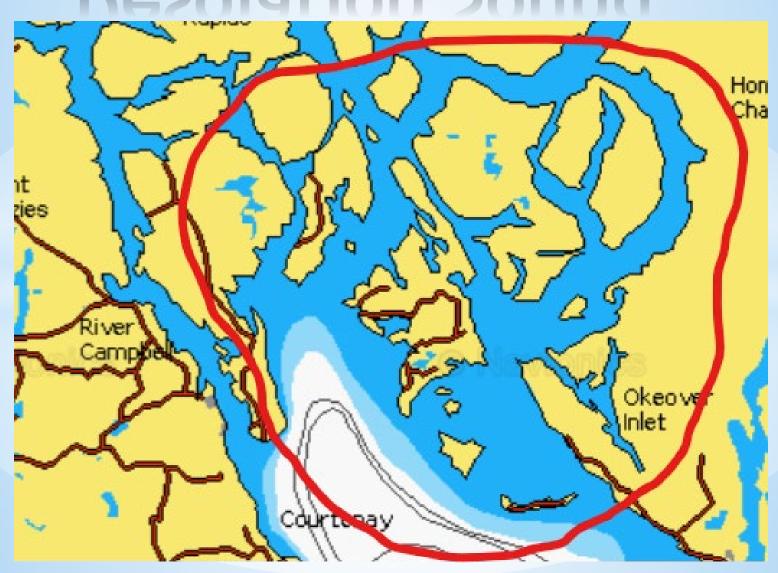

# \*Desolation Sound

#### Desolation Sound-Popular Destinations

- 1. Teakerne Arm- West Redonda
- 2. Tenedos Bay Mainland
- 3. Prideaux Haven Mainland
- 4. Roscoe Bay West Redonda
- 5. Pendrell Sound East Redonda
- 6. Von Donop Inlet Cortez Island