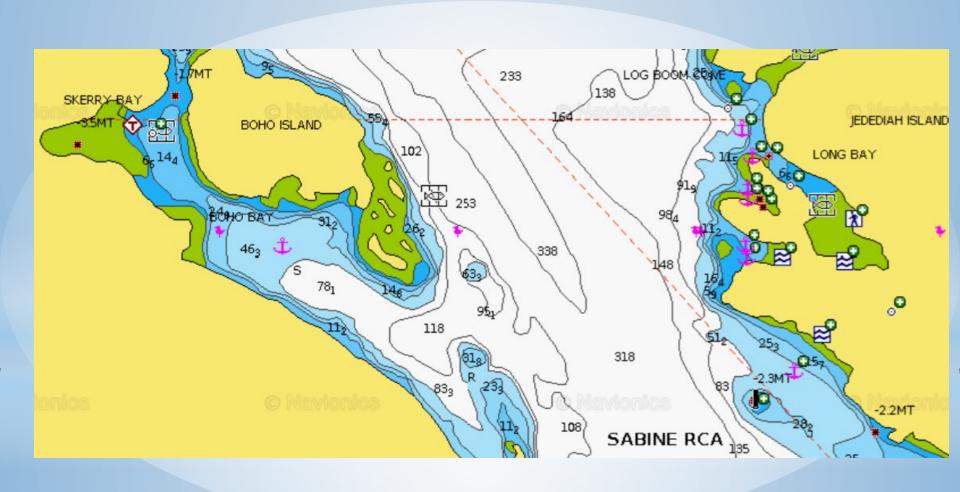

Cabbage Island Park, Tumbo Island



## Tent Island - Penelakut



#### Russel Island - Salt Spring



#### Irish Bay - Samuel Island/Saturna



#### Cabbage Island Park - Tumbo Island



# \*Sunshine Coast



#### Sunshine Coast-Popular Destinations

- 1. Deep Bay Jedidiah Island
- 2. Gerrans Bay Pender Harbour
- 3. Ballet Bay Nelson Island
- 4. Harmony Islands Hotham Sound
- 5. Princess Louisa Inlet Mainland



#### Deep Bay - Jedidiah Island



#### Garden Bay - Pender Harbour



### Ballet Bay - Nelson Island



### Harmony Islands - Hotham Sound



# Princess Louisa Inlet - Yancouxer Island



### Sunshine Coast-Road less travelled

- 1. Boho Bay, Lasqueti Island
- 2. Anderson Bay Texada
- 3. Secret Cove Sunshine Coast
- 4. Green Bay Nelson Island



#### Boho Bay - Lasqueti Island



#### Anderson Bay- Texada Island



#### Secret Cove - Vancouver Island



# Green Bay - Nelson Island



# \*Desolation Sound



#### Desolation Sound-Popular Destinations

- 1. Teakerne Arm- West Redonda
- 2. Tenedos Bay Mainland
- 3. Prideaux Haven Mainland
- 4. Roscoe Bay West Redonda
- 5. Pendrell Sound East Redonda
- 6. Von Donop Inlet Cortez Island



### Teakerne Arm - W. Redonda Island



## Tenedos Bay - Mainland



## Prideaux Hayen - Mainland



## Roscoe Bay - W. Redonda Island



### Pendrell Sound - E. Redonda Island



#### Von Ponop Inlet - Cortez Island



#### Desolation Sound-Road less travelled

- 1. Isabel Bay Lancelot Inlet /Okeover Inlet
- 2. Walsh Cove West Redonda Island
- 3. Bird Cove/Burdwood Bay Read Island
- 4. Carrington Bay/Quartz Cortez
- 5. Village Bay Q