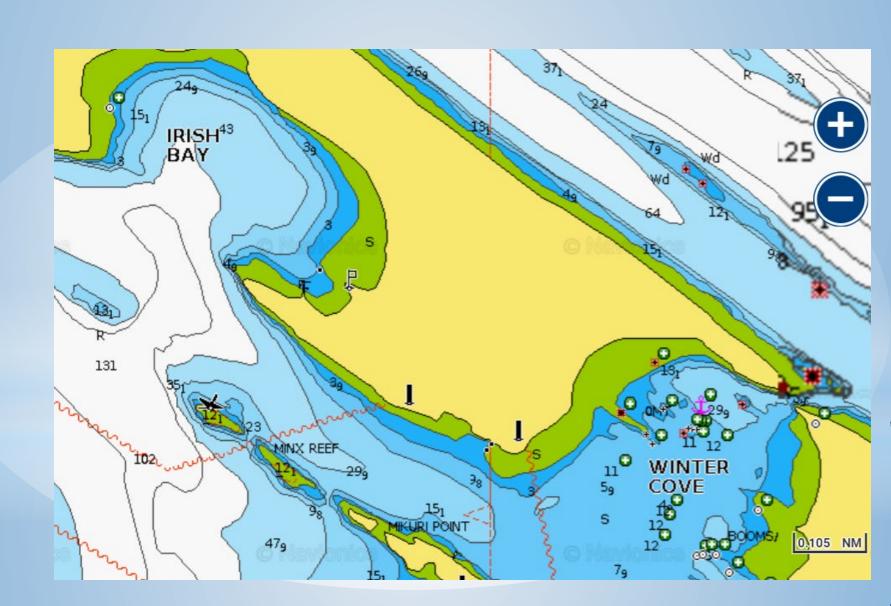

one direction
- "one boat cove"
- Hiking/Exploration
- Isolation/Solitude
- Often Private Lands

# \*Gulf Islands



#### Gulf Islands - Popular Destinations

- 1. Pirates Cove DeCourcy Island
- 2. Princess Cove Wallace Island
- 3. Montague Harbour Galiano Island
- 4. Sydney Spit Sidney Island
- 5. Tod Inlet Vancouver Island



#### Pirates Cove - DeCourcy Island



### Princess Cove - Wallace Island



### Montague Harbour - Galiano Island



#### Sidney Spit-Sidney Island



# Tod Inlet - Vancouver Island/Brentwood Bay



### Gulf Islands - Road less travelled

- 1. Tent Island Penelakut
- 2. Russell Island Salt Spring
- 3. Irish Bay Saturna
- 4. Cabbage Island Park, Tumbo Island



## Tent Island - Penelakut



#### Russel Island - Salt Spring



#### Irish Bay - Samuel Island/Saturna



#### Cabbage Island Park - Tumbo Island



# \*Sunshine Coast



#### Sunshine Coast-Popular Destinations

- 1. Deep Bay Jedidiah Island
- 2. Gerrans Bay Pender Harbour
- 3. Ballet Bay Nelson Island
- 4. Harmony Islands Hotham Sound
- 5. Princess Louisa Inlet Mainland



#### Deep Bay - Jedidiah Island



#### Garden Bay - Pender Harbour



### Ballet Bay - Nelson Island



### Harmony Islands - Hotham Sound



# Princess Louisa Inlet - Yancouxer Island



### Sunshine Coast-Road less travelled

- 1. Boho Bay, Lasqueti Island
- 2. Anderson Bay Texada
- 3. Secret Cove Sunshine Coast
- 4. Green Bay Nelson Island



#### Boho Bay - Lasqueti Island



#### Anderson Bay- Texada Island



#### Secret Cove - Vancouver Island



# Green Bay - Nelson Island



# \*Desolation Sound



#### Desolat