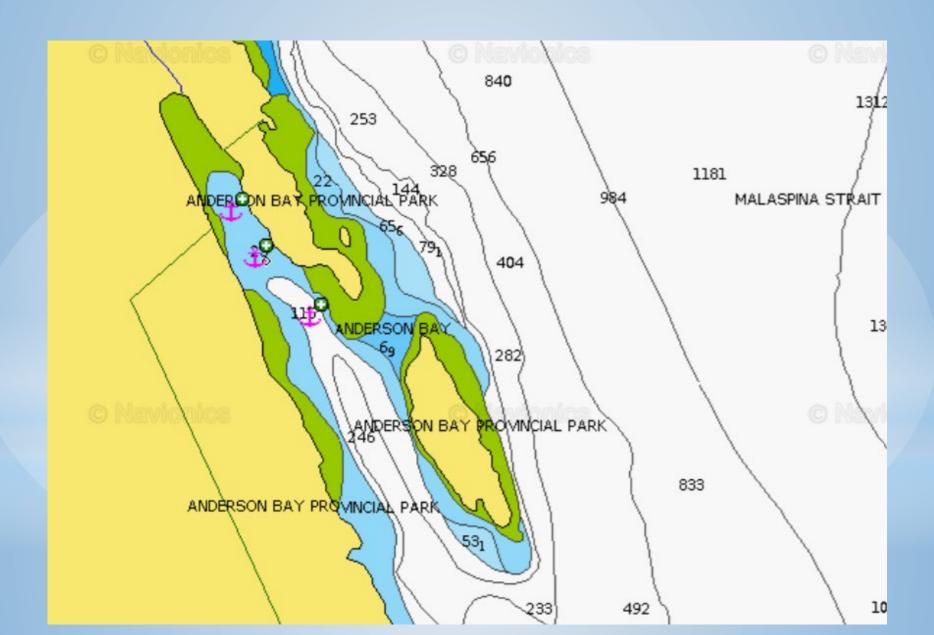

## Tent Island - Penelakut



#### Russel Island - Salt Spring



#### Irish Bay - Samuel Island/Saturna



#### Cabbage Island Park - Tumbo Island



# \*Sunshine Coast



#### Sunshine Coast-Popular Destinations

- 1. Deep Bay Jedidiah Island
- 2. Gerrans Bay Pender Harbour
- 3. Ballet Bay Nelson Island
- 4. Harmony Islands Hotham Sound
- 5. Princess Louisa Inlet Mainland



#### Deep Bay - Jedidiah Island



#### Garden Bay - Pender Harbour



### Ballet Bay - Nelson Island



### Harmony Islands - Hotham Sound



# Princess Louisa Inlet - Yancouxer Island



### Sunshine Coast-Road less travelled

- 1. Boho Bay, Lasqueti Island
- 2. Anderson Bay Texada
- 3. Secret Cove Sunshine Coast
- 4. Green Bay Nelson Island



#### Boho Bay - Lasqueti Island



#### Anderson Bay- Texada Island



#### Secret Cove - Vancouver Island



# Green Bay - Nelson Island



# \*Desolation Sound



#### Desolation Sound-Popular Destinations

- 1. Teakerne Arm- West Redonda
- 2. Tenedos Bay Mainland
- 3. Prideaux Haven Mainland
- 4. Roscoe Bay West Redonda
- 5. Pendrell Sound East Redonda
- 6. Von Donop Inlet Cortez Island



### Teakerne Arm - W. Redonda Island



## Tenedos Bay - Mainland



## Prideaux Hayen - Mainland



## Roscoe Bay - W. Redonda Island



### Pendrell Sound - E. Redonda Island



#### Von Ponop Inlet - Cortez Island



#### Desolation Sound-Road less travelled

- 1. Isabel Bay Lancelot Inlet /Okeover Inlet
- 2. Walsh Cove West Redonda Island
- 3. Bird Cove/Burdwood Bay Read Island
- 4. Carrington Bay/Quartz Cortez
- 5. Village Bay Quadra
- 6. Manson's Landing Cortez I