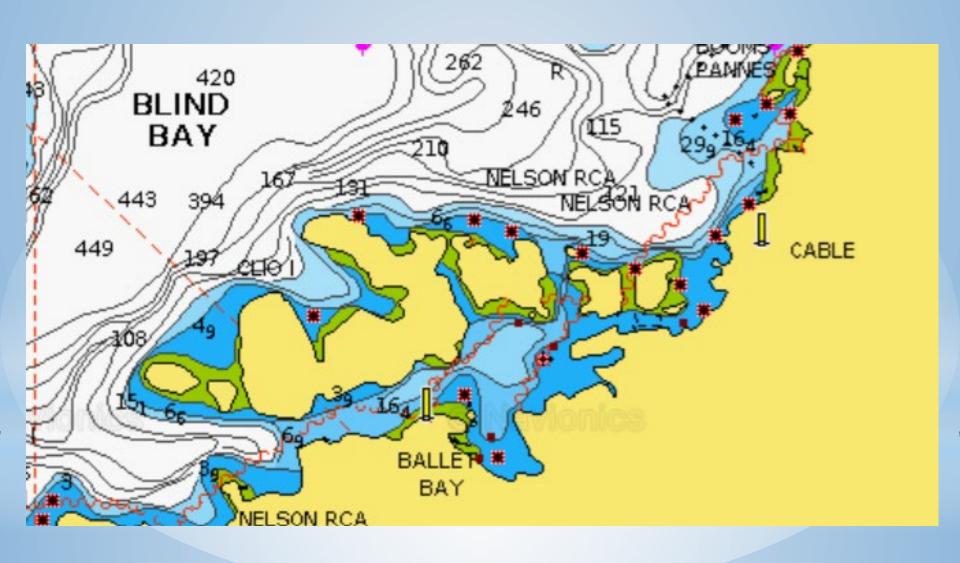

cess Cove - Wallace Island



### Montague Harbour - Galiano Island



#### Sidney Spit-Sidney Island



# Tod Inlet - Vancouver Island/Brentwood Bay



### Gulf Islands - Road less travelled

- 1. Tent Island Penelakut
- 2. Russell Island Salt Spring
- 3. Irish Bay Saturna
- 4. Cabbage Island Park, Tumbo Island



## Tent Island - Penelakut



#### Russel Island - Salt Spring



#### Irish Bay - Samuel Island/Saturna



#### Cabbage Island Park - Tumbo Island



# \*Sunshine Coast



#### Sunshine Coast-Popular Destinations

- 1. Deep Bay Jedidiah Island
- 2. Gerrans Bay Pender Harbour
- 3. Ballet Bay Nelson Island
- 4. Harmony Islands Hotham Sound
- 5. Princess Louisa Inlet Mainland



#### Deep Bay - Jedidiah Island



#### Garden Bay - Pender Harbour



### Ballet Bay - Nelson Island



### Harmony Islands - Hotham Sound



# Princess Louisa Inlet - Yancouxer Island



### Sunshine Coast-Road less travelled

- 1. Boho Bay, Lasqueti Island
- 2. Anderson Bay Texada
- 3. Secret Cove Sunshine Coast
- 4. Green Bay Nelson Island



#### Boho Bay - Lasqueti Island



#### Anderson Bay- Texada Island



#### Secret Cove - Vancouver Island



# Green Bay - Nelson Island



# \*Desolation Sound



#### Desolation Sound-Popular Destinations

- 1. Teakerne Arm- West Redonda
- 2. Tenedos Bay Mainland
- 3. Prideaux Haven Mainland
- 4. Roscoe Bay West Redonda
- 5. Pendrell Sound East Redonda
- 6. Von Donop Inlet Cortez Island



### Teakerne Arm - W. Redonda Island



## Tenedos Bay - Mainland



## Prideaux Hayen - Mainland



## Roscoe Bay - W. Redonda Island



### Pendrell Sound -