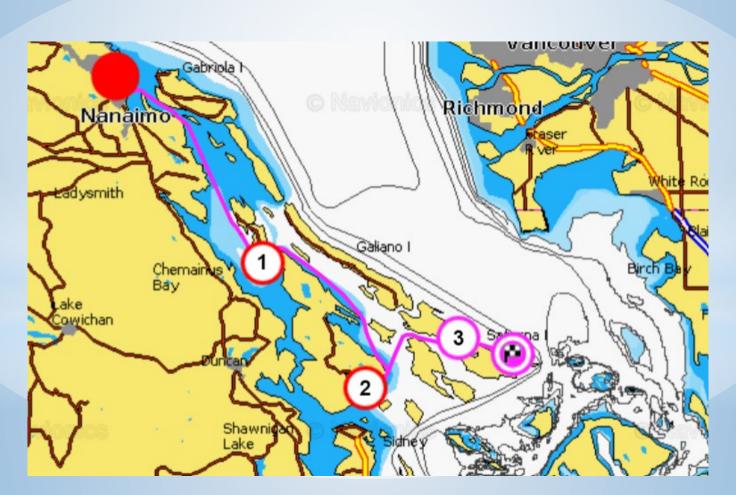

#### Gulf Islands - Popular Destinations

- 1. Pirates Cove DeCourcy Island
- 2. Princess Cove Wallace Island
- 3. Montague Harbour Galiano Island
- 4. Sydney Spit Sidney Island
- 5. Tod Inlet Vancouver Island