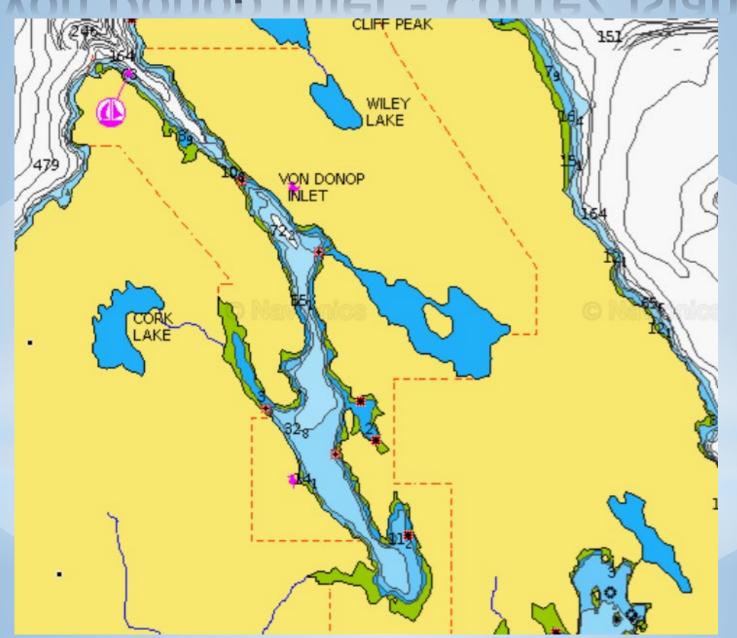

let - Yancouxer Island



### Sunshine Coast-Road less travelled

- 1. Boho Bay, Lasqueti Island
- 2. Anderson Bay Texada
- 3. Secret Cove Sunshine Coast
- 4. Green Bay Nelson Island



#### Boho Bay - Lasqueti Island



#### Anderson Bay- Texada Island



#### Secret Cove - Vancouver Island



# Green Bay - Nelson Island



# \*Desolation Sound



#### Desolation Sound-Popular Destinations

- 1. Teakerne Arm- West Redonda
- 2. Tenedos Bay Mainland
- 3. Prideaux Haven Mainland
- 4. Roscoe Bay West Redonda
- 5. Pendrell Sound East Redonda
- 6. Von Donop Inlet Cortez Island



### Teakerne Arm - W. Redonda Island



## Tenedos Bay - Mainland



## Prideaux Hayen - Mainland



## Roscoe Bay - W. Redonda Island



### Pendrell Sound - E. Redonda Island



#### Von Ponop Inlet - Cortez Island



#### Desolation Sound-Road less travelled

- 1. Isabel Bay Lancelot Inlet /Okeover Inlet
- 2. Walsh Cove West Redonda Island
- 3. Bird Cove/Burdwood Bay Read Island
- 4. Carrington Bay/Quartz Cortez
- 5. Village Bay Quadra
- 6. Manson's Landing Cortez Island



#### Isabel Bay - Lancelot /Okeover Inlet



#### Walsh Cove - West Redonda Island



#### Bird Cove/Burdwood Bay -Read Island





### Carrington Bay/Quartz - Cortez





### Village Bay - Quadra



#### Manson's Landing - Cortez Island



#### **Desolation Sound**

- 1. Teakerne Arm
- 2. Roscoe Bay
- 3. Tenedos Bay
- 4. Von Donop Inlet
- 5. Prideaux Haven
- 6. Pendrell Sound

#### Sunshine Coast

- 1. Princess Louisa Inlet
- 2. Ballet Bay
- 3. Harmony Islands
- 4. Deep Bay Jedidiah Island
- 5. Garden Bay Pender Harbour

#### Gul