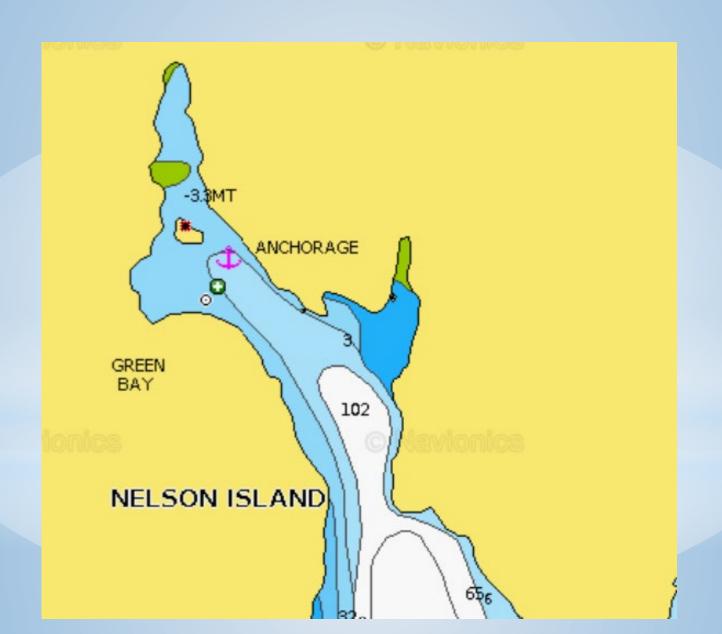

## Irish Bay - Samuel Island/Saturna



#### Cabbage Island Park - Tumbo Island



# \*Sunshine Coast



#### Sunshine Coast-Popular Destinations

- 1. Deep Bay Jedidiah Island
- 2. Gerrans Bay Pender Harbour
- 3. Ballet Bay Nelson Island
- 4. Harmony Islands Hotham Sound
- 5. Princess Louisa Inlet Mainland



#### Deep Bay - Jedidiah Island



#### Garden Bay - Pender Harbour



### Ballet Bay - Nelson Island



### Harmony Islands - Hotham Sound



# Princess Louisa Inlet - Yancouxer Island



### Sunshine Coast-Road less travelled

- 1. Boho Bay, Lasqueti Island
- 2. Anderson Bay Texada
- 3. Secret Cove Sunshine Coast
- 4. Green Bay Nelson Island



#### Boho Bay - Lasqueti Island



#### Anderson Bay- Texada Island



#### Secret Cove - Vancouver Island



# Green Bay - Nelson Island



# \*Desolation Sound



#### Desolation Sound-Popular Destinations

- 1. Teakerne Arm- West Redonda
- 2. Tenedos Bay Mainland
- 3. Prideaux Haven Mainland
- 4. Roscoe Bay West Redonda
- 5. Pendrell Sound East Redonda
- 6. Von Donop Inlet Cortez Island



### Teakerne Arm - W. Redonda Island



## Tenedos Bay - Mainland



## Prideaux Hayen - Mainland



## Roscoe Bay - W. Redonda Island



### Pendrell Sound - E. Redonda Island



#### Von Ponop Inlet - Cortez Island



#### Desolation Sound-Road less travelled

- 1. Isabel Bay Lancelot Inlet /Okeover Inlet
- 2. Walsh Cove West Redonda Island
- 3. Bird Cove/Burdwood Bay Read Island
- 4. Carrington Bay/Quartz Cortez
- 5. Village Bay Quadra
- 6. Manson's Landing Cortez Island



#### Isabel Bay - Lancelot /Okeover Inlet



#### Walsh Cove