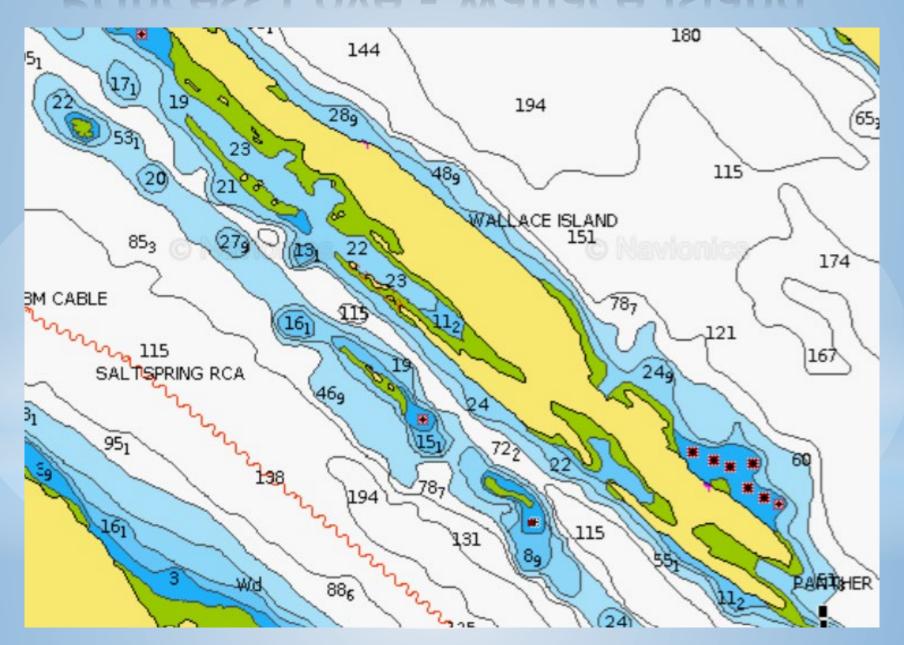

chyk
CRYA, ISPA, IYT Certified
Skipper and Instructor for Power, Monohull and Multihull

#### Cruising Grounds

- Gulf Islands
- Sunshine Coast
- Desolation Sound

#### Popular (for good reason)

#### **Features**

- All Weather Anchorage
- Accommodate many boats
- Hiking/Exploration or Fresh Water Lakes
- Often Marine Parks

#### The road less traveled

#### **Features**

- Often exposed to one direction
- "one boat cove"
- Hiking/Exploration
- Isolation/Solitude
- Often Private Lands

# \*Gulf Islands



#### Gulf Islands - Popular Destinations

- 1. Pirates Cove DeCourcy Island
- 2. Princess Cove Wallace Island
- 3. Montague Harbour Galiano Island
- 4. Sydney Spit Sidney Island
- 5. Tod Inlet Vancouver Island



#### Pirates Cove - DeCourcy Island



### Princess Cove - Wallace Island



### Montague Harbour - Galiano Island



#### Sidney Spit-Sidney Island



# Tod Inlet - Vancouver Island/Brentwood Bay



### Gulf Islands - Road less travelled

- 1. Tent Island Penelakut
- 2. Russell Island Salt Spring
- 3. Irish Bay Saturna
- 4. Cabbage Island Park, Tumbo Island



## Tent Island - Penelakut



#### Russel Island - Salt Spring



#### Irish Bay - Samuel Island/Saturna



#### Cabbage Island Park - Tumbo Island



# \*Sunshine Coast



#### Sunshine Coast-Popular Destinations

- 1. Deep Bay Jedidiah Island
- 2. Gerrans Bay Pender Harbour
- 3. Ballet Bay Nelson Island
- 4. Harmony Islands Hotham Sound
- 5. Princess Louisa Inlet Mainland



#### Deep Bay - Jedidiah Island



#### Garden Bay - Pender Harbour



### Ballet Bay - Nelson Island



### Harmony Islands - Hoth