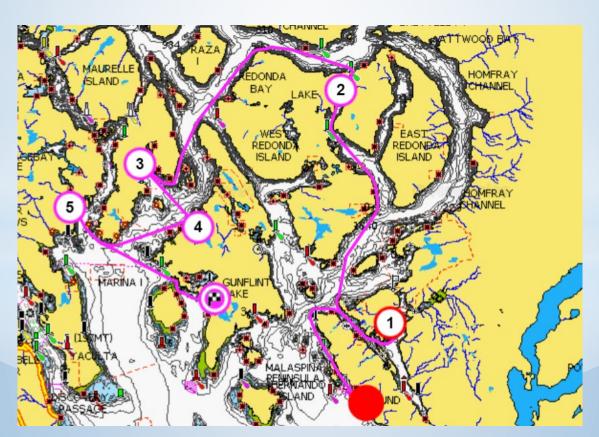

#### Desolation Sound-Popular Destinations

- 1. Teakerne Arm- West Redonda
- 2. Tenedos Bay Mainland
- 3. Prideaux Haven Mainland
- 4. Roscoe Bay West Redonda
- 5. Pendrell Sound East Redonda
- 6. Von Donop Inlet Cortez Island

### Teakerne Arm - W. Redonda Island

## Tenedos Bay - Mainland

## Prideaux Hayen - Mainland

## Roscoe Bay - W. Redonda Island

### Pendrell Sound - E. Redonda Island

#### Von Ponop Inlet - Cortez Island