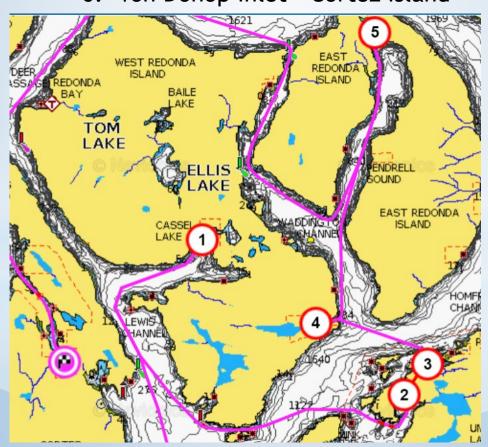

#### Desolation Sound-Popular Destinations

- 1. Teakerne Arm- West Redonda
- 2. Tenedos Bay Mainland
- 3. Prideaux Haven Mainland
- 4. Roscoe Bay West Redonda
- 5. Pendrell Sound East Redonda
- 6. Von Donop Inlet Cortez Island

#### Von Ponop Inlet - Cortez Island