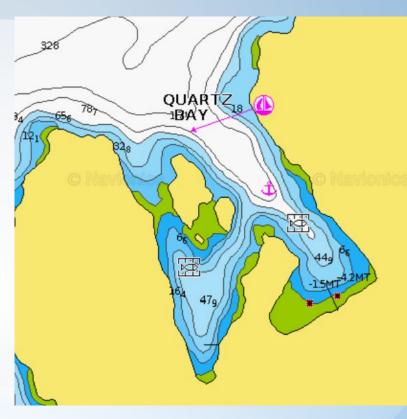

nedos Bay Mainland
- 3. Prideaux Haven Mainland
- 4. Roscoe Bay West Redonda
- 5. Pendrell Sound East Redonda
- 6. Von Donop Inlet Cortez Island



### Teakerne Arm - W. Redonda Island



## Tenedos Bay - Mainland



## Prideaux Hayen - Mainland



## Roscoe Bay - W. Redonda Island



### Pendrell Sound - E. Redonda Island



#### Von Ponop Inlet - Cortez Island



#### Desolation Sound-Road less travelled

- 1. Isabel Bay Lancelot Inlet /Okeover Inlet
- 2. Walsh Cove West Redonda Island
- 3. Bird Cove/Burdwood Bay Read Island
- 4. Carrington Bay/Quartz Cortez
- 5. Village Bay Quadra
- 6. Manson's Landing Cortez Island



#### Isabel Bay - Lancelot /Okeover Inlet



#### Walsh Cove - West Redonda Island



#### Bird Cove/Burdwood Bay -Read Island





### Carrington Bay/Quartz - Cortez





### Village Bay - Quadra



#### Manson's Landing - Cortez Island



#### **Desolation Sound**

- 1. Teakerne Arm
- 2. Roscoe Bay
- 3. Tenedos Bay
- 4. Von Donop Inlet
- 5. Prideaux Haven
- 6. Pendrell Sound

#### Sunshine Coast

- 1. Princess Louisa Inlet
- 2. Ballet Bay
- 3. Harmony Islands
- 4. Deep Bay Jedidiah Island
- 5. Garden Bay Pender Harbour

#### Gulf Islands

- 1. Pirates Cove
- 2. Wallace Island
- 3. Montague Hrbr
- 4. Sydney Spit
- 5. Tod Inlet

#### **Desolation Sound**

- 1. Manson's Landing
- 2. Carrington Bay/Quartz
- 3. Bird Cove/Burdwood Bay
- 4. Village Bay
- 5. Walsh Cove
- 6. Isabel Bay Lancelot /OkeoverInlet

#### Sunshine Coast

- 1. Boho Bay, Lasqueiti Island
- 2. Anderson Bay
- 3. Secret Cove
- 4. Green Bay

#### **Gulf Islands**

- 1. Tent Island
- 2. Russell