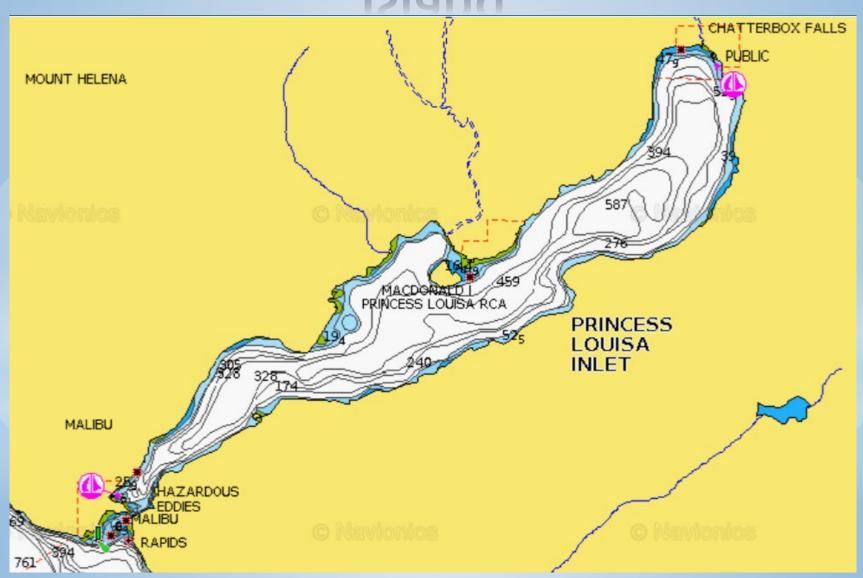

pit-Sidney Island



# Tod Inlet - Vancouver Island/Brentwood Bay



### Gulf Islands - Road less travelled

- 1. Tent Island Penelakut
- 2. Russell Island Salt Spring
- 3. Irish Bay Saturna
- 4. Cabbage Island Park, Tumbo Island



## Tent Island - Penelakut



#### Russel Island - Salt Spring



#### Irish Bay - Samuel Island/Saturna



#### Cabbage Island Park - Tumbo Island



# \*Sunshine Coast



#### Sunshine Coast-Popular Destinations

- 1. Deep Bay Jedidiah Island
- 2. Gerrans Bay Pender Harbour
- 3. Ballet Bay Nelson Island
- 4. Harmony Islands Hotham Sound
- 5. Princess Louisa Inlet Mainland



#### Deep Bay - Jedidiah Island



#### Garden Bay - Pender Harbour



### Ballet Bay - Nelson Island



### Harmony Islands - Hotham Sound



# Princess Louisa Inlet - Yancouxer Island



### Sunshine Coast-Road less travelled

- 1. Boho Bay, Lasqueti Island
- 2. Anderson Bay Texada
- 3. Secret Cove Sunshine Coast
- 4. Green Bay Nelson Island



#### Boho Bay - Lasqueti Island



#### Anderson Bay- Texada Island



#### Secret Cove - Vancouver Island



# Green Bay - Nelson Island



# \*Desolation Sound



#### Desolation Sound-Popular Destinations

- 1. Teakerne Arm- West Redonda
- 2. Tenedos Bay Mainland
- 3. Prideaux Haven Mainland
- 4. Roscoe Bay West Redonda
- 5. Pendrell Sound East Redonda
- 6. Von Donop Inlet Cortez Island



### Teakerne Arm - W. Redonda Island



## Tenedos Bay - Mainland



## Prideaux Hayen - Mainland



## Roscoe Bay - W. Redonda Island



### Pendrell Sound - E. Redonda Island



#### Von Ponop Inlet - Cortez Island



#### Desolation Sound-