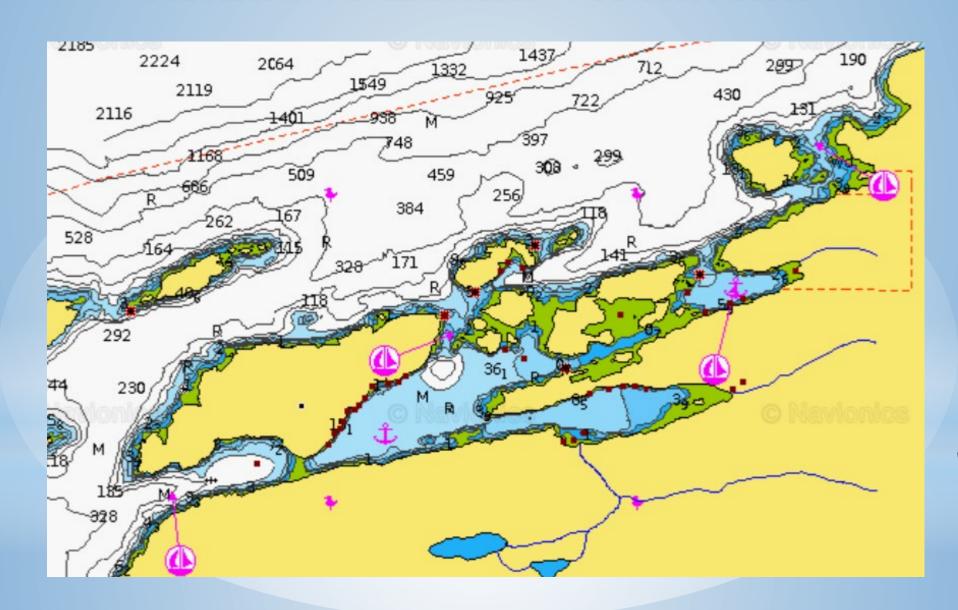

en Bay - Pender Harbour



### Ballet Bay - Nelson Island



### Harmony Islands - Hotham Sound



# Princess Louisa Inlet - Yancouxer Island



### Sunshine Coast-Road less travelled

- 1. Boho Bay, Lasqueti Island
- 2. Anderson Bay Texada
- 3. Secret Cove Sunshine Coast
- 4. Green Bay Nelson Island



#### Boho Bay - Lasqueti Island



#### Anderson Bay- Texada Island



#### Secret Cove - Vancouver Island



# Green Bay - Nelson Island



# \*Desolation Sound



#### Desolation Sound-Popular Destinations

- 1. Teakerne Arm- West Redonda
- 2. Tenedos Bay Mainland
- 3. Prideaux Haven Mainland
- 4. Roscoe Bay West Redonda
- 5. Pendrell Sound East Redonda
- 6. Von Donop Inlet Cortez Island



### Teakerne Arm - W. Redonda Island



## Tenedos Bay - Mainland



## Prideaux Hayen - Mainland



## Roscoe Bay - W. Redonda Island



### Pendrell Sound - E. Redonda Island



#### Von Ponop Inlet - Cortez Island



#### Desolation Sound-Road less travelled

- 1. Isabel Bay Lancelot Inlet /Okeover Inlet
- 2. Walsh Cove West Redonda Island
- 3. Bird Cove/Burdwood Bay Read Island
- 4. Carrington Bay/Quartz Cortez
- 5. Village Bay Quadra
- 6. Manson's Landing Cortez Island



#### Isabel Bay - Lancelot /Okeover Inlet



#### Walsh Cove - West Redonda Island



#### Bird Cove/Burdwood Bay -Read Island





### Carrington Bay/Quartz - Cortez





### Village Bay - Quadra



#### Manson's Landing - Cortez Island



#### **Desolation Sound**

- 1. Teakerne Arm
- 2. Roscoe Bay
- 3. Tenedos Bay
- 4. Von Donop Inlet
- 5. Prideaux Haven
- 6. Pendrell Sound

#### Sunshine Coast

- 1. Princess L