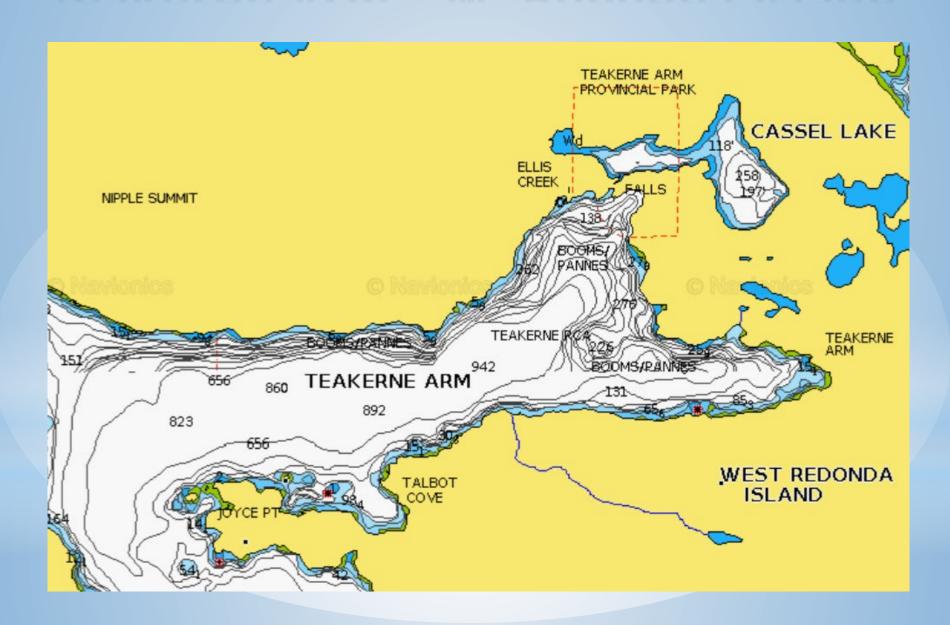

nlet Mainland



#### Deep Bay - Jedidiah Island



#### Garden Bay - Pender Harbour



### Ballet Bay - Nelson Island



### Harmony Islands - Hotham Sound



# Princess Louisa Inlet - Yancouxer Island



### Sunshine Coast-Road less travelled

- 1. Boho Bay, Lasqueti Island
- 2. Anderson Bay Texada
- 3. Secret Cove Sunshine Coast
- 4. Green Bay Nelson Island



#### Boho Bay - Lasqueti Island



#### Anderson Bay- Texada Island



#### Secret Cove - Vancouver Island



# Green Bay - Nelson Island



# \*Desolation Sound



#### Desolation Sound-Popular Destinations

- 1. Teakerne Arm- West Redonda
- 2. Tenedos Bay Mainland
- 3. Prideaux Haven Mainland
- 4. Roscoe Bay West Redonda
- 5. Pendrell Sound East Redonda
- 6. Von Donop Inlet Cortez Island



### Teakerne Arm - W. Redonda Island



## Tenedos Bay - Mainland



## Prideaux Hayen - Mainland



## Roscoe Bay - W. Redonda Island



### Pendrell Sound - E. Redonda Island



#### Von Ponop Inlet - Cortez Island



#### Desolation Sound-Road less travelled

- 1. Isabel Bay Lancelot Inlet /Okeover Inlet
- 2. Walsh Cove West Redonda Island
- 3. Bird Cove/Burdwood Bay Read Island
- 4. Carrington Bay/Quartz Cortez
- 5. Village Bay Quadra
- 6. Manson's Landing Cortez Island



#### Isabel Bay - Lancelot /Okeover Inlet



#### Walsh Cove - West Redonda Island



#### Bird Cove/Burdwood Bay -Read Island





### Carrington Bay/Quartz - Cortez





### Village Bay - Quadra



#### Manson's Landing - Cortez Island



#### **Desolation Sound**

- 1. Teakerne Arm
- 2. Roscoe Bay
- 3. Tenedos Bay
- 4. Von Donop Inlet
- 5. Prideaux Ha