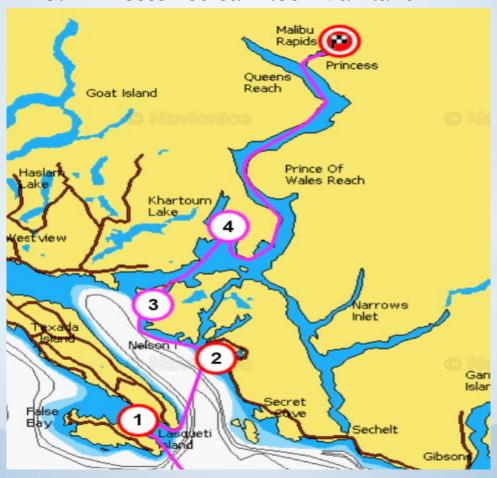

# Princess Louisa Inlet - Yancouxer Island

#### Sunshine Coast

- 1. Princess Louisa Inlet
- 2. Ballet Bay
- 3. Harmony Islands
- 4. Deep Bay Jedidiah Island
- 5. Garden Bay Pender Harbour