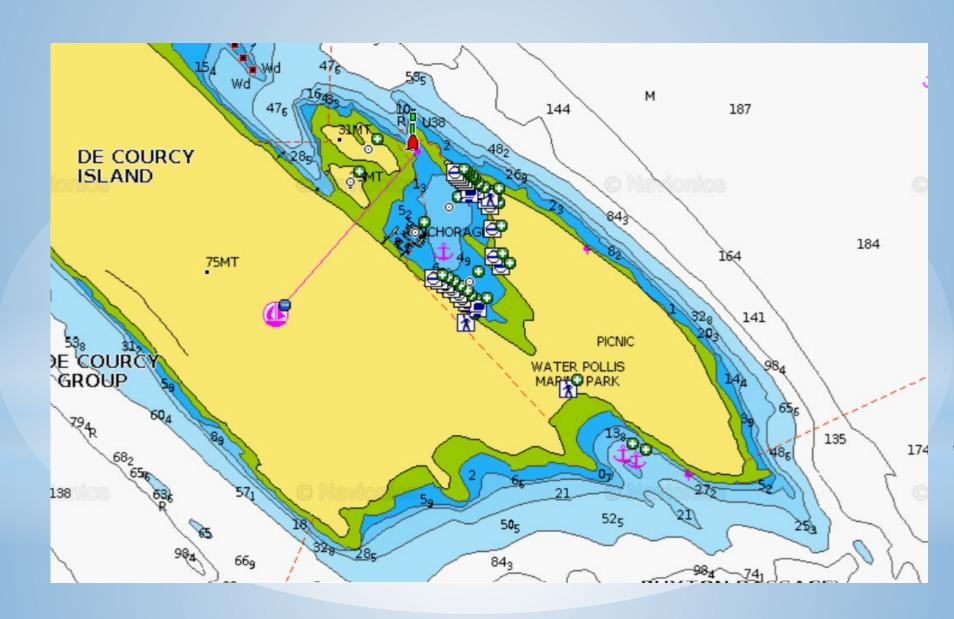

ourite Destinations

Captain Henry Tkachyk
CRYA, ISPA, IYT Certified
Skipper and Instructor for Power, Monohull and Multihull

#### Cruising Grounds

- Gulf Islands
- Sunshine Coast
- Desolation Sound

#### Popular (for good reason)

#### **Features**

- All Weather Anchorage
- Accommodate many boats
- Hiking/Exploration or Fresh Water Lakes
- Often Marine Parks

#### The road less traveled

#### **Features**

- Often exposed to one direction
- "one boat cove"
- Hiking/Exploration
- Isolation/Solitude
- Often Private Lands

# \*Gulf Islands



#### Gulf Islands - Popular Destinations

- 1. Pirates Cove DeCourcy Island
- 2. Princess Cove Wallace Island
- 3. Montague Harbour Galiano Island
- 4. Sydney Spit Sidney Island
- 5. Tod Inlet Vancouver Island



#### Pirates Cove - DeCourcy Island



### Princess Cove - Wallace Island



### Montague Harbour - Galiano Island



#### Sidney Spit-Sidney Island



# Tod Inlet - Vancouver Island/Brentwood Bay



### Gulf Islands - Road less travelled

- 1. Tent Island Penelakut
- 2. Russell Island Salt Spring
- 3. Irish Bay Saturna
- 4. Cabbage Island Park, Tumbo Island



## Tent Island - Penelakut



#### Russel Island - Salt Spring



#### Irish Bay - Samuel Island/Saturna



#### Cabbage Island Park - Tumbo Island



# \*Sunshine Coast



#### Sunshine Coast-Popular Destinations

- 1. Deep Bay Jedidiah Island
- 2. Gerrans Bay Pender Harbour
- 3. Ballet Bay Nelson Island
- 4. Harmony Islands Hotham Sound
- 5. Princess Louisa Inlet Mainland



#### Deep Bay - Jedidiah Island



#### Garden Bay - Pender Harbour



### Ballet Bay - Nelso