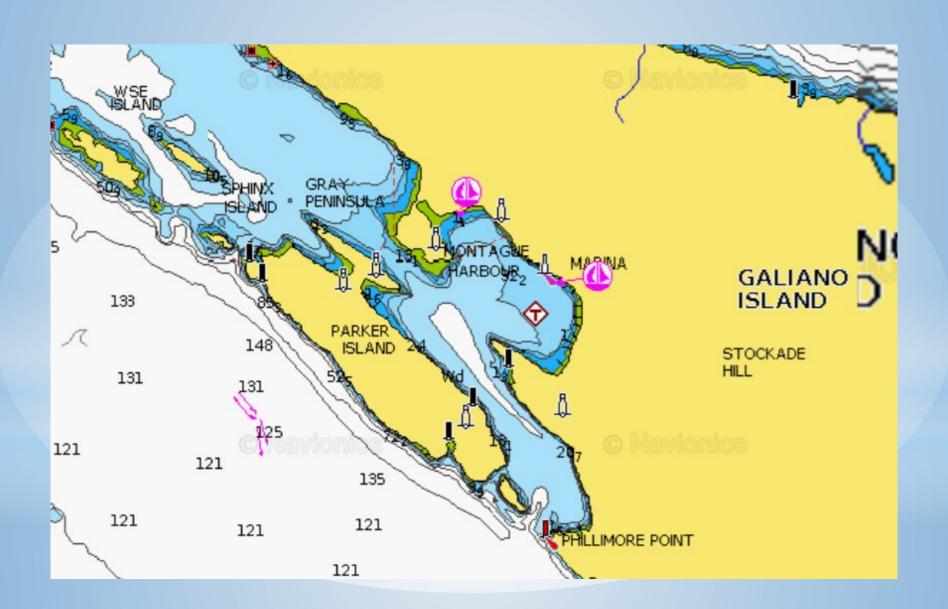

d Instructor for Power, Monohull and Multihull

#### Cruising Grounds

- Gulf Islands
- Sunshine Coast
- Desolation Sound

#### Popular (for good reason)

#### **Features**

- All Weather Anchorage
- Accommodate many boats
- Hiking/Exploration or Fresh Water Lakes
- Often Marine Parks

#### The road less traveled

#### **Features**

- Often exposed to one direction
- "one boat cove"
- Hiking/Exploration
- Isolation/Solitude
- Often Private Lands

# \*Gulf Islands



#### Gulf Islands - Popular Destinations

- 1. Pirates Cove DeCourcy Island
- 2. Princess Cove Wallace Island
- 3. Montague Harbour Galiano Island
- 4. Sydney Spit Sidney Island
- 5. Tod Inlet Vancouver Island



#### Pirates Cove - DeCourcy Island



### Princess Cove - Wallace Island



### Montague Harbour - Galiano Island



#### Sidney Spit-Sidney Island



# Tod Inlet - Vancouver Island/Brentwood Bay



### Gulf Islands - Road less travelled

- 1. Tent Island Penelakut
- 2. Russell Island Salt Spring
- 3. Irish Bay Saturna
- 4. Cabbage Island Park, Tumbo Island



## Tent Island - Penelakut



#### Russel Island - Salt Spring



#### Irish Bay - Samuel Island/Saturna



#### Cabbage Island Park - Tumbo Island



# \*Sunshine Coast



#### Sunshine Coast-Popular Destinations

- 1. Deep Bay Jedidiah Island
- 2. Gerrans Bay Pender Harbour
- 3. Ballet Bay Nelson Island
- 4. Harmony Islands Hotham Sound
- 5. Princess Louisa Inlet Mainland



#### Deep Bay - Jedidiah Island



#### Garden Bay - Pender Harbour



### Ballet Bay - Nelson Island



### Harmony Islands - Hotham Sound



# Princess Louisa Inlet - Yan