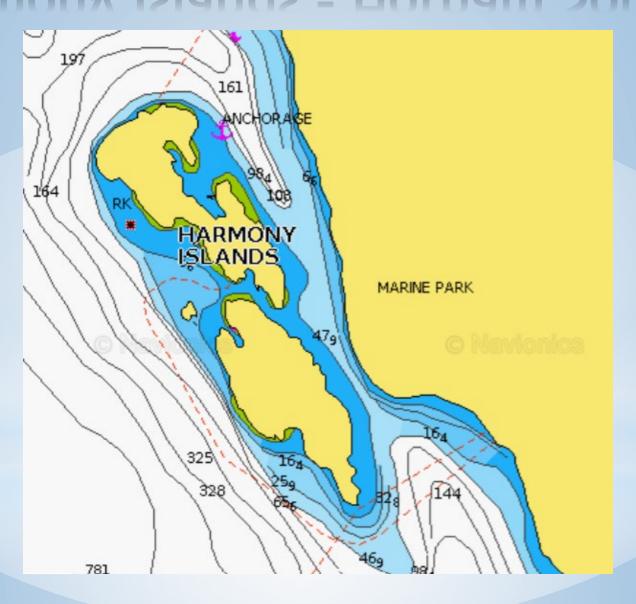

ague Harbour - Galiano Island



#### Sidney Spit-Sidney Island



# Tod Inlet - Vancouver Island/Brentwood Bay



### Gulf Islands - Road less travelled

- 1. Tent Island Penelakut
- 2. Russell Island Salt Spring
- 3. Irish Bay Saturna
- 4. Cabbage Island Park, Tumbo Island



## Tent Island - Penelakut



#### Russel Island - Salt Spring



#### Irish Bay - Samuel Island/Saturna



#### Cabbage Island Park - Tumbo Island



# \*Sunshine Coast



#### Sunshine Coast-Popular Destinations

- 1. Deep Bay Jedidiah Island
- 2. Gerrans Bay Pender Harbour
- 3. Ballet Bay Nelson Island
- 4. Harmony Islands Hotham Sound
- 5. Princess Louisa Inlet Mainland



#### Deep Bay - Jedidiah Island



#### Garden Bay - Pender Harbour



### Ballet Bay - Nelson Island



### Harmony Islands - Hotham Sound



# Princess Louisa Inlet - Yancouxer Island



### Sunshine Coast-Road less travelled

- 1. Boho Bay, Lasqueti Island
- 2. Anderson Bay Texada
- 3. Secret Cove Sunshine Coast
- 4. Green Bay Nelson Island



#### Boho Bay - Lasqueti Island



#### Anderson Bay- Texada Island



#### Secret Cove - Vancouver Island



# Green Bay - Nelson Island



# \*Desolation Sound



#### Desolation Sound-Popular Destinations

- 1. Teakerne Arm- West Redonda
- 2. Tenedos Bay Mainland
- 3. Prideaux Haven Mainland
- 4. Roscoe Bay West Redonda
- 5. Pendrell Sound East Redonda
- 6. Von Donop Inlet Cortez Island



### Teakerne Arm - W. Redonda Island



## Tenedos Bay - Mainland



## Prideaux Hayen - Mainland



## Roscoe Bay - W. Redonda Island



### Pendrell Sound - E. Redonda Island



#### Von Ponop I