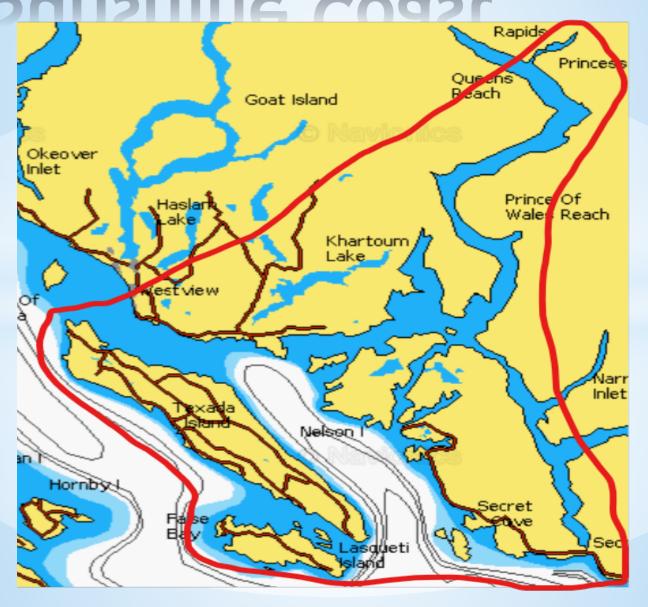

# \*Sunshine Coast

#### Sunshine Coast-Popular Destinations

- 1. Deep Bay Jedidiah Island
- 2. Gerrans Bay Pender Harbour
- 3. Ballet Bay Nelson Island
- 4. Harmony Islands Hotham Sound
- 5. Princess Louisa Inlet Mainland

### Sunshine Coast-Road less travelled

- 1. Boho Bay, Lasqueti Island
- 2. Anderson Bay Texada
- 3. Secret Cove Sunshine Coast
- 4. Green Bay Nelson Island