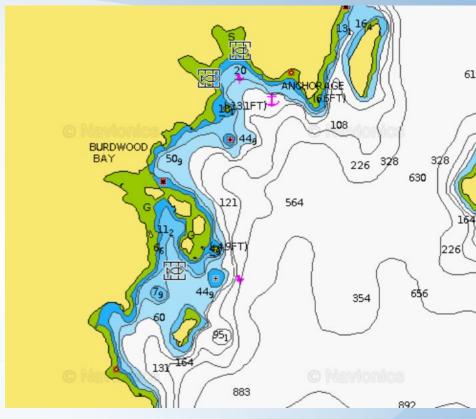

- 1. Teakerne Arm- West Redonda
- 2. Tenedos Bay Mainland
- 3. Prideaux Haven Mainland
- 4. Roscoe Bay West Redonda
- 5. Pendrell Sound East Redonda
- 6. Von Donop Inlet Cortez Island



### Teakerne Arm - W. Redonda Island



## Tenedos Bay - Mainland



## Prideaux Hayen - Mainland



## Roscoe Bay - W. Redonda Island



### Pendrell Sound - E. Redonda Island



#### Von Ponop Inlet - Cortez Island



#### Desolation Sound-Road less travelled

- 1. Isabel Bay Lancelot Inlet /Okeover Inlet
- 2. Walsh Cove West Redonda Island
- 3. Bird Cove/Burdwood Bay Read Island
- 4. Carrington Bay/Quartz Cortez
- 5. Village Bay Quadra
- 6. Manson's Landing Cortez Island



#### Isabel Bay - Lancelot /Okeover Inlet



#### Walsh Cove - West Redonda Island



#### Bird Cove/Burdwood Bay -Read Island





### Carrington Bay/Quartz - Cortez





### Village Bay - Quadra



#### Manson's Landing - Cortez Island



#### **Desolation Sound**

- 1. Teakerne Arm
- 2. Roscoe Bay
- 3. Tenedos Bay
- 4. Von Donop Inlet
- 5. Prideaux Haven
- 6. Pendrell Sound

#### Sunshine Coast

- 1. Princess Louisa Inlet
- 2. Ballet Bay
- 3. Harmony Islands
- 4. Deep Bay Jedidiah Island
- 5. Garden Bay Pender Harbour

#### Gulf Islands

- 1. Pirates Cove
- 2. Wallace Island
- 3. Montague Hrbr
- 4. Sydney Spit
- 5. Tod Inlet

#### **Desolation Sound**

- 1. Manson's Landing
- 2. Carrington Bay/Quartz
- 3. Bird Cove/Burdwood Bay
- 4. Village Bay
- 5. Walsh Cove
- 6. Isabel Bay Lancelot /OkeoverInlet

#### Sunshine Coast

- 1. Boho Bay, Lasqueiti Island
- 2. Anderson Bay
- 3. Secret Cove
- 4. Green Bay

#### **Gulf