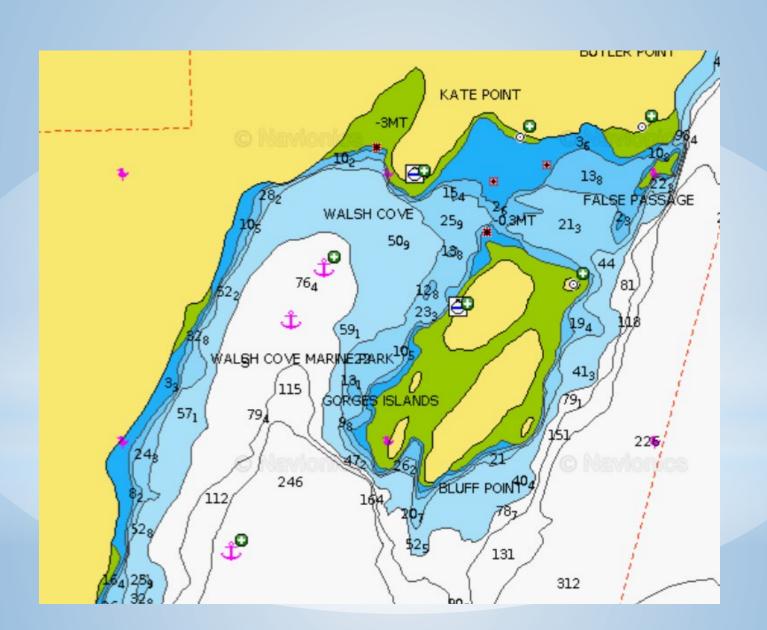

#### Desolation Sound-Popular Destinations

- 1. Teakerne Arm- West Redonda
- 2. Tenedos Bay Mainland
- 3. Prideaux Haven Mainland
- 4. Roscoe Bay West Redonda
- 5. Pendrell Sound East Redonda
- 6. Von Donop Inlet Cortez Island



### Teakerne Arm - W. Redonda Island



## Tenedos Bay - Mainland



## Prideaux Hayen - Mainland



## Roscoe Bay - W. Redonda Island



### Pendrell Sound - E. Redonda Island



#### Von Ponop Inlet - Cortez Island



#### Desolation Sound-Road less travelled

- 1. Isabel Bay Lancelot Inlet /Okeover Inlet
- 2. Walsh Cove West Redonda Island
- 3. Bird Cove/Burdwood Bay Read Island
- 4. Carrington Bay/Quartz Cortez
- 5. Village Bay Quadra
- 6. Manson's Landing Cortez Island



#### Isabel Bay - Lancelot /Okeover Inlet



#### Walsh Cove - West Redonda Island



#### Bird Cove/Burdwood Bay -Read Island





### Carrington Bay/Quartz - Cortez





### Village Bay - Quadra



#### Manson's Landing - Cortez Island



#### **Desolation Sound**

- 1. Teakerne Arm
- 2. Roscoe Bay
- 3. Tenedos Bay
- 4. Von Donop Inlet
- 5. Prideaux Haven
- 6. Pendrell Sound

#### Sunshine Coast

- 1. Princess Louisa Inlet
- 2. Ballet Bay
- 3. Harmony Islands
- 4. Deep Bay Jedidiah Island
- 5. Garden Bay Pender Harbour

#### Gulf Islands

- 1. Pirates Cove
- 2. Wallace Island
- 3. Montague Hrbr
- 4. Sydney Spit
- 5. Tod Inlet

#### **Desolation Sound**

- 1. Manson's Landing
- 2. Carrington Bay/Quartz
- 3. Bird Cove/Burdwood Bay
- 4. Village Bay
- 5. Walsh Cove
- 6. Isabel Bay Lancelot /OkeoverInlet

#### Sunshine Coast

- 1. Boho Bay, Lasqueiti Island
- 2. Anderson Bay