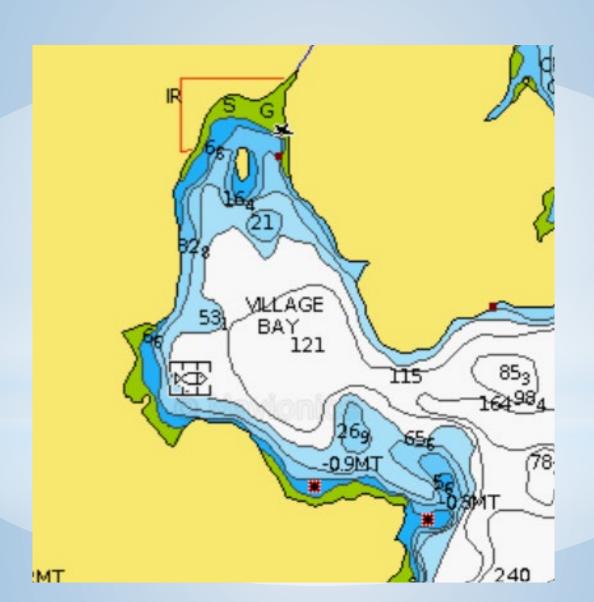

eaux Haven Mainland
- 4. Roscoe Bay West Redonda
- 5. Pendrell Sound East Redonda
- 6. Von Donop Inlet Cortez Island



### Teakerne Arm - W. Redonda Island



## Tenedos Bay - Mainland



## Prideaux Hayen - Mainland



## Roscoe Bay - W. Redonda Island



### Pendrell Sound - E. Redonda Island



#### Von Ponop Inlet - Cortez Island



#### Desolation Sound-Road less travelled

- 1. Isabel Bay Lancelot Inlet /Okeover Inlet
- 2. Walsh Cove West Redonda Island
- 3. Bird Cove/Burdwood Bay Read Island
- 4. Carrington Bay/Quartz Cortez
- 5. Village Bay Quadra
- 6. Manson's Landing Cortez Island



#### Isabel Bay - Lancelot /Okeover Inlet



#### Walsh Cove - West Redonda Island



#### Bird Cove/Burdwood Bay -Read Island





### Carrington Bay/Quartz - Cortez





### Village Bay - Quadra



#### Manson's Landing - Cortez Island



#### **Desolation Sound**

- 1. Teakerne Arm
- 2. Roscoe Bay
- 3. Tenedos Bay
- 4. Von Donop Inlet
- 5. Prideaux Haven
- 6. Pendrell Sound

#### Sunshine Coast

- 1. Princess Louisa Inlet
- 2. Ballet Bay
- 3. Harmony Islands
- 4. Deep Bay Jedidiah Island
- 5. Garden Bay Pender Harbour

#### Gulf Islands

- 1. Pirates Cove
- 2. Wallace Island
- 3. Montague Hrbr
- 4. Sydney Spit
- 5. Tod Inlet

#### **Desolation Sound**

- 1. Manson's Landing
- 2. Carrington Bay/Quartz
- 3. Bird Cove/Burdwood Bay
- 4. Village Bay
- 5. Walsh Cove
- 6. Isabel Bay Lancelot /OkeoverInlet

#### Sunshine Coast

- 1. Boho Bay, Lasqueiti Island
- 2. Anderson Bay
- 3. Secret Cove
- 4. Green Bay

#### **Gulf Islands**

- 1. Tent Island
- 2. Russell Island
- 3. Irish Bay, Samu