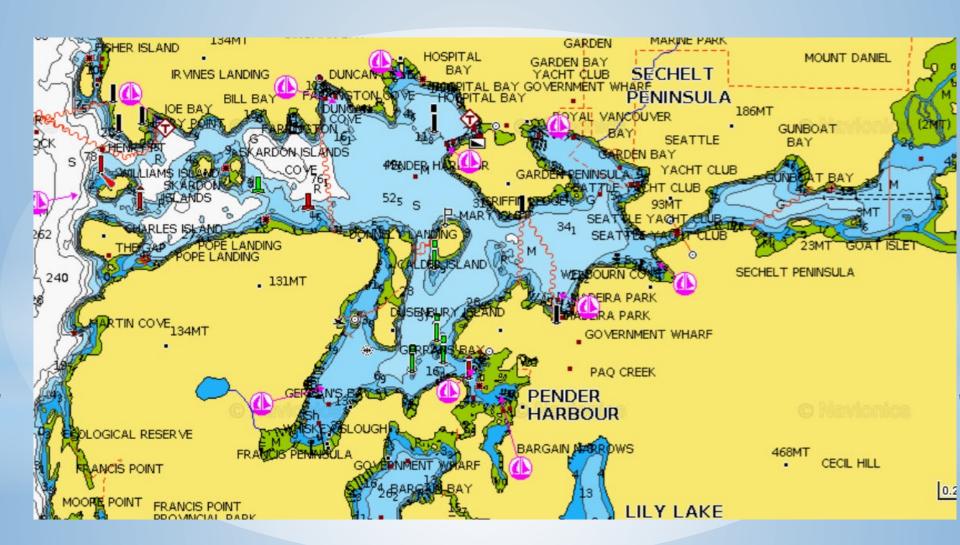

#### Garden Bay - Pender Harbour

#### Sunshine Coast

- 1. Princess Louisa Inlet
- 2. Ballet Bay
- 3. Harmony Islands
- 4. Deep Bay Jedidiah Island
- 5. Garden Bay Pender Harbour