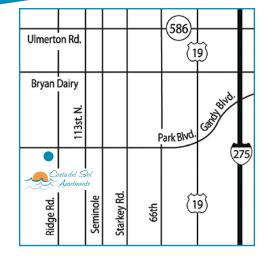

#### **DRIVING DIRECTIONS:**

From I-275 exit Pinellas Park/Seminole. Go West on Park Blvd. to Ridge Rd. and turn left. From US-19, go West on Park Blvd. and turn left on Ridge Rd. Costa del Sol, is your second right.