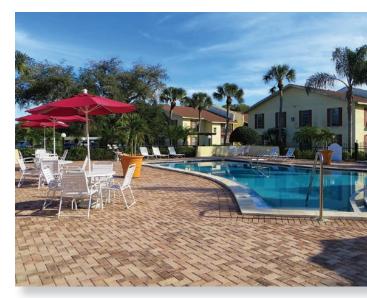

# A tropical gem located on Florida's West Coast!

Costa Del Sol is located in Seminole, Florida, a picture-perfect city near some of the West Coast's best beaches, including North Redington Beach, Madeira Beach, and Treasure Island. Costa Del Sol provides that Florida lifestyle you want with our open floor plans, beautiful tropical landscaping, a resort-style heated swimming pool, and terrific patios and balconies to enjoy those balmy ocean breezes. Come check out our beautiful one and two-bedroom apartments today and start enjoying your own slice of tropical paradise!

# **COMMUNITY AMENITIES**

- Sparkling, Heated Swimming Pool
- Top-Rated School District
- Free Wi-Fi Access Poolside
- 24-Hour Fitness Center
- Picnic & Grilling Areas
- Beautifully Landscaped Grounds
- Reserved Parking
- Conveniently Located Clubhouse
- Pets Welcome Pet Policy