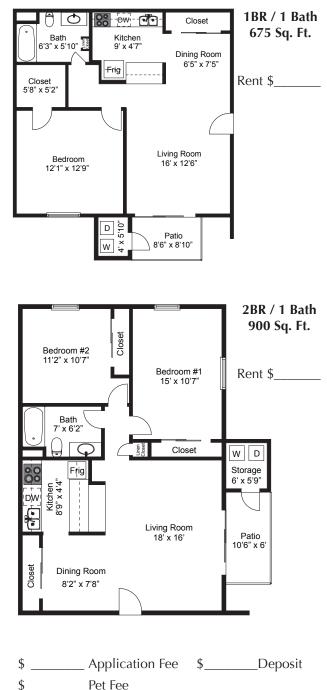

th our open floor plans, beautiful tropical landscaping, a resort-style heated swimming pool, and terrific patios and balconies to enjoy those balmy ocean breezes. Come check out our beautiful one and two-bedroom apartments today and start enjoying your own slice of tropical paradise!

# **COMMUNITY AMENITIES**

- Sparkling, Heated Swimming Pool
- Top-Rated School District
- Free Wi-Fi Access Poolside
- 24-Hour Fitness Center
- Picnic & Grilling Areas
- Beautifully Landscaped Grounds
- Reserved Parking
- Conveniently Located Clubhouse
- Pets Welcome Pet Policy

## **APARTMENT FEATURES**

- Spacious Floor Plans
- Full Size Washer/Dryer in Every Unit
- Large Bathrooms
- Walk-In Closets (1 bedroom)
- Ceramic Tile Floors in Kitchen and Bath
- Floor-to-Ceiling Windows





### **FLOOR PLANS**