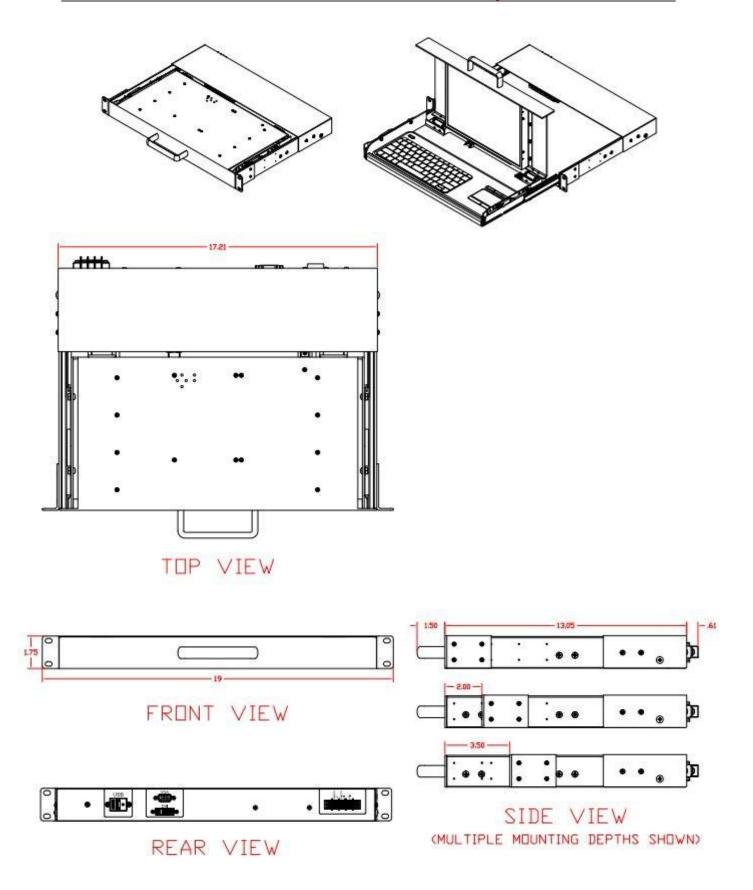

## **Standard Specifications**

Console, 1RU, (1.75") 19" Rack Mount, 13" Deep if Flush Mount

Three Available Mounting Depth, Flush Mount, 2" Mount, 3.5" Mount, cont'd

2", and 3.5" allow for greater monitor tilt angle and less depth into panel.

Rear Ports: 1 USB Type A, 1 LVI-D, 1 VGA, 1 Three Pos Power Terminal Block

Universal Power Input 86-370Vdc, or 88-264Vac, 17W @ 125VDC

Power Input Frequency Range 47Hz to 63Hz

Operating Temperature Range -25C to 70C

with Touchpad

Auto Power-Off via Windows OS

Convenient Front Grip Handle

Easy Glide Ball Bearing Slides

See Dimensions on next page