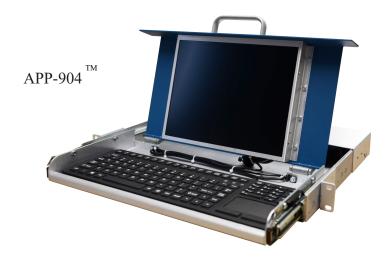

## **Standard Specifications**

Console, 1RU, (1.75") 19" Rack Mount, 13" Deep if Flush Mount

Three Available Mounting Depth, Flush Mount, 2" Mount, 3.5" Mount, cont'd

2", and 3.5" allow for greater monitor tilt angle and less depth into panel.

Rear Ports: 1 USB Type A, 1 LVI-D, 1 VGA, 1 Three Pos Power Terminal Block

Universal Power Input 86-370Vdc, or 88-264Vac, 17W @ 125VDC

Power Input Frequency Range 47Hz to 63Hz

Operating Temperature Range -25C to 70C

Storage Temperature Range –30C to 80C

Humidity 0 to 85% Non-Condensing

Pull out drawer with 12.1" flip up Industrial TFT, High Brightness, cont'd

XGA Monitor, 1024 x 768 Res

Waterproof, Washable Membrane, 104 Key US Layout, cont'd

with Touchpad

Auto Power-Off via Windows OS

Convenient Front Grip Handle

Easy Glide Ball Bearing Slides

See Dimensions on next page