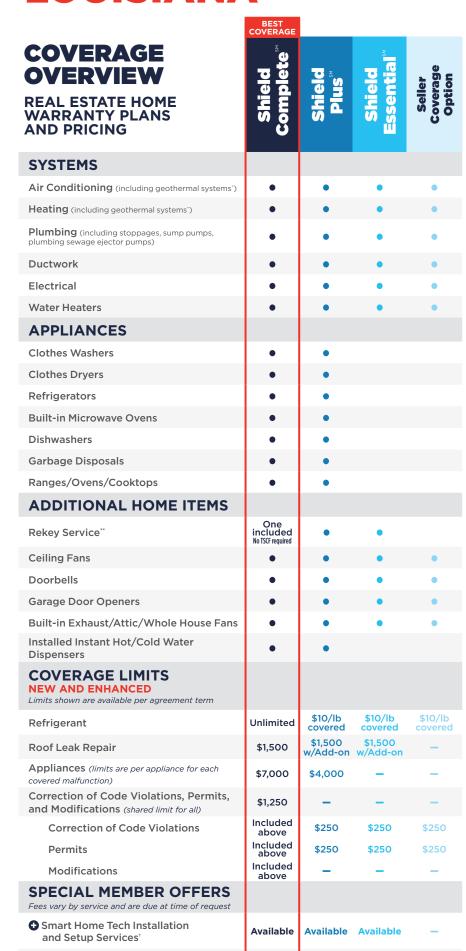

### LOUISIANA

Available

**Available** 

Pre-season HVAC Tune-ups

#### Included in all plans.

#### We cover breakdowns due to:

- ⊗ Normal wear and tear no matter the age of the item

- Undetectable, pre-existing conditions
- Mismatched systems and improper installation, repairs, or modifications

#### And even things like:

- ⊘ Refrigerant recapture, reclaim, and disposal
- Permits and correction of code violations
   (\$250 or more per agreement term when required during a covered repair or replacement)

### **Seller Coverage Option**

Cover your home for up to 6 months while it's on the market with all the same home systems and items (excluding rekey service) from the

**ShieldEssential** plan. Best of all, no payment is due until the home closes.

**NOTE:** The Seller Coverage Option can be a great negotiating tool in real estate transactions when submitting offers or negotiating home inspection issues.\*

\*Coverage includes undetectable, pre-existing conditions.

Subject to a \$2,000 cap during the listing period. Renewable upon review at the discretion of American Home Shield® after 6-month period, up to 12 months.

\*Subject to an item specific limit of \$2,000.

\*\*One rekey service is included in ShieldComplete, no Trade Service Call Fee is required. Thereafter, the Trade Service Call Fee applies. ShieldEssential and ShieldPlus will still require a Trade Service Call Fee. Rekey service is an added benefit and may be offered by a third party.

\*Smart Home Tech Installation and Setup Services: Smart home tech installation and setup services are provided by a third party. For buyer use only. Not available in all areas.

**\*Pre-season HVAC Tune-ups:** Tune-ups are available seasonally (spring: A/C; fall: heating) for \$75 per unit. For buyer use only.