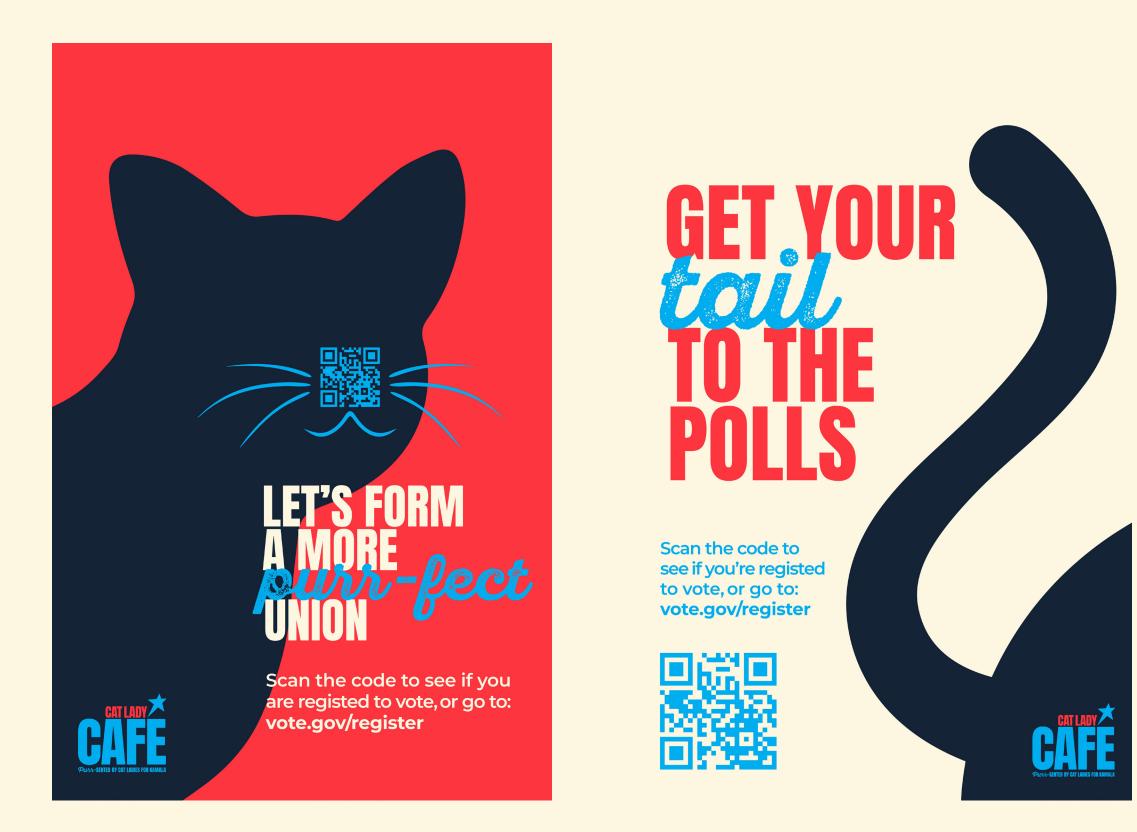

### CAFÉ SIGNAGE **VOTER REGISTRATION** Each sign is designed and sized to be pri

Cat Ladies for Kamala & Creatives for Harris are not officially affiliated with, endorsed by, or funded in any way by the Harris campaign, any of its entities, or any progressive PACs or Super PACs.

#### Each sign is designed and sized to be printed at 8.5" x 11" and 24" x 36".

### KAMALA IS OUR PICK OF THE

Scan the code to see if you are registed to vote, or go to: vote.gov/register