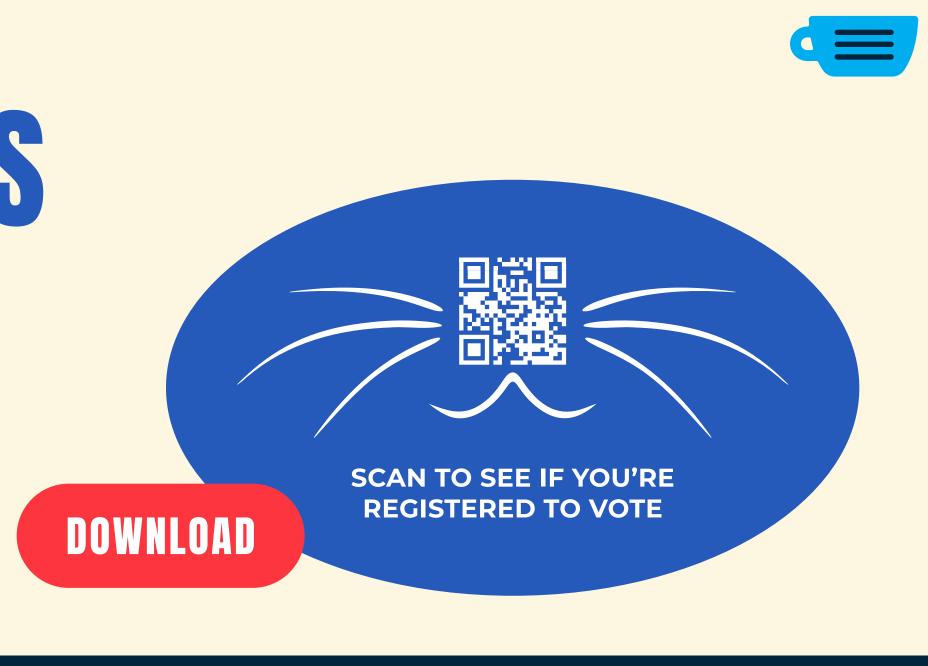

#### DOWNLOAD

### KAMALA IS OUR PICK OF THE

Scan the code to see if you are registed to vote, or go to: vote.gov/register