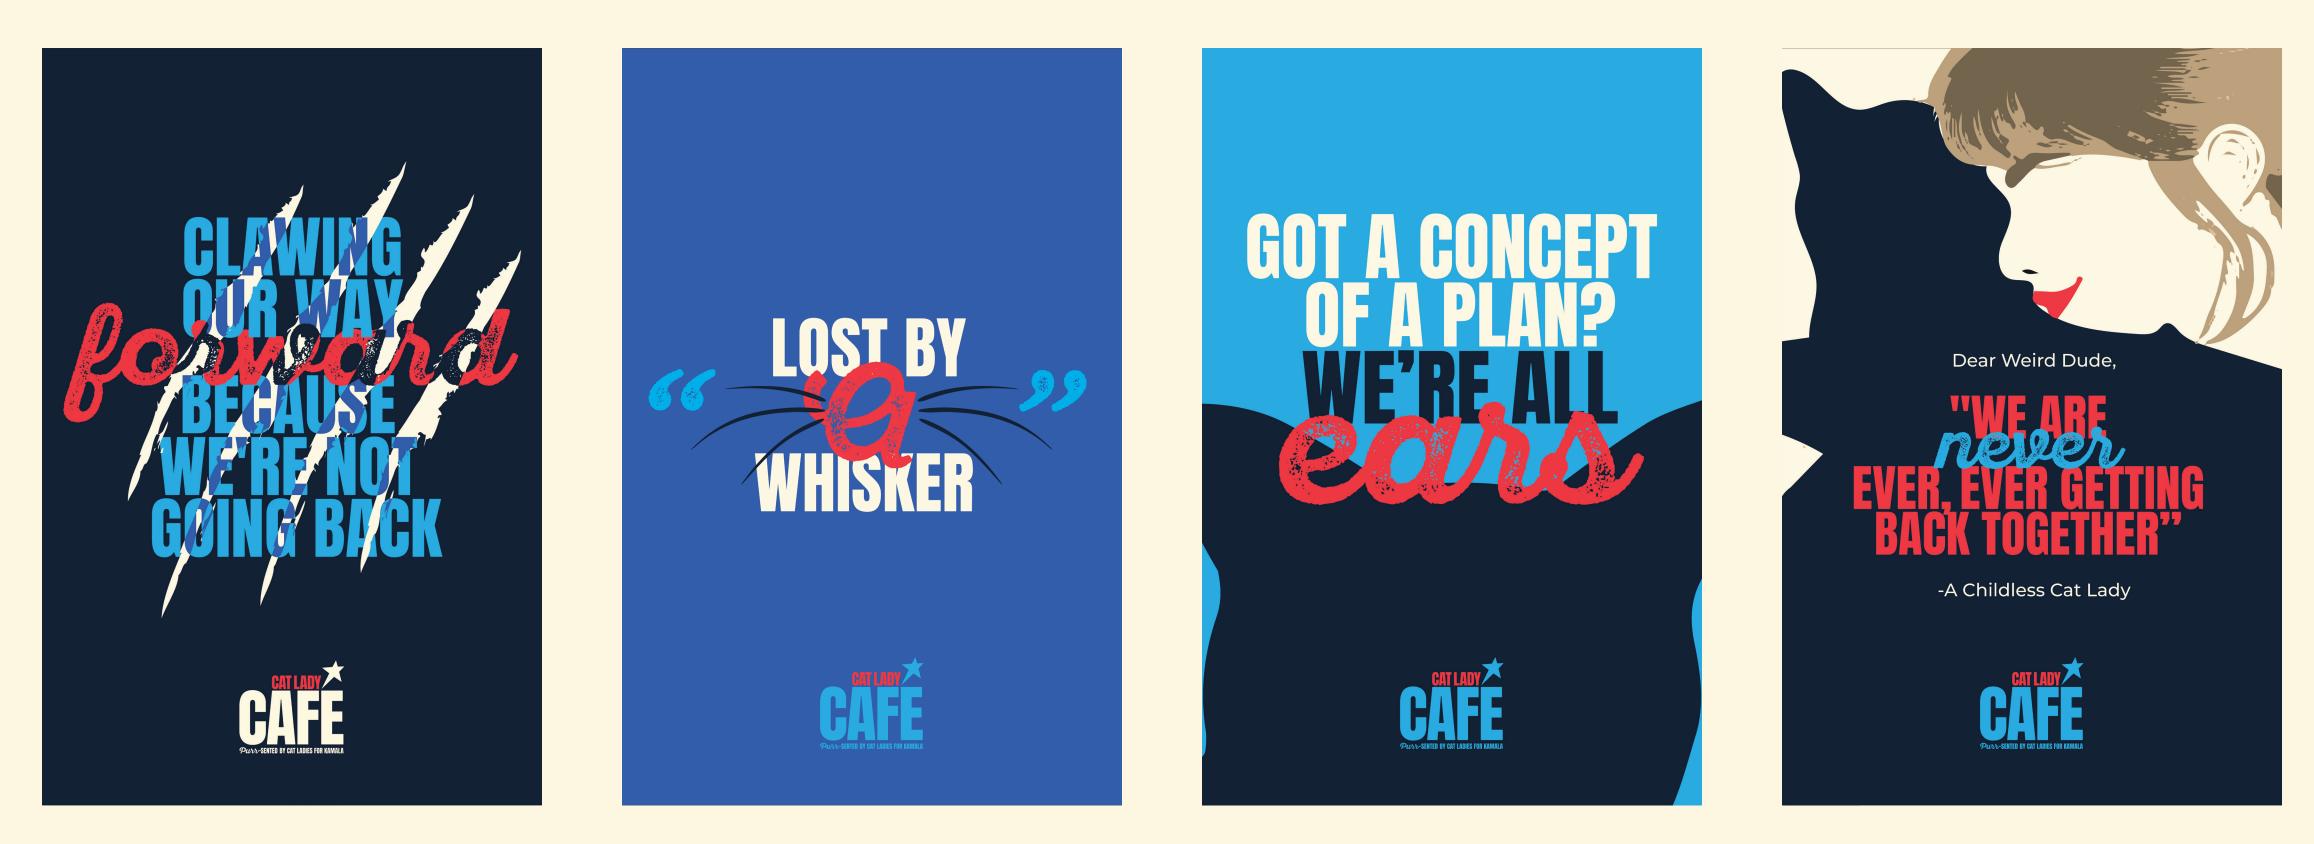

## **CAFÉ SIGNAGE** JUST FOR FUN

Cat Ladies for Kamala & Creatives for Harris are not officially affiliated with, endorsed by, or funded in any way by the Harris campaign, any of its entities, or any progressive PACs or Super PACs.

#### Each sign is designed and sized to be printed at 8.5" x 11" and 24" x 36".

#### DOWNLOAD

### DOWNLOAD