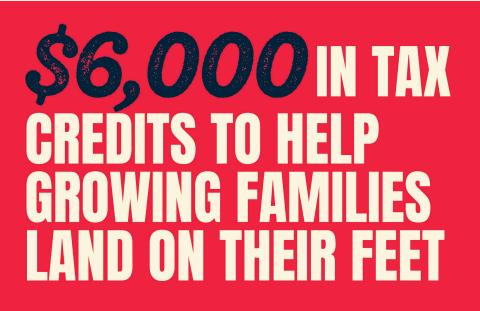

#### DOWNLOAD

Harris wants to expand the Child Tax Credit to provide a tax cut to families with newborn children.

Harris knows rent is too high. So, she'll outlaw price fixing by corporate landlords, which involves price manipulation to maximize profits. Unlike traditional rent control which aims to limit rent increases.