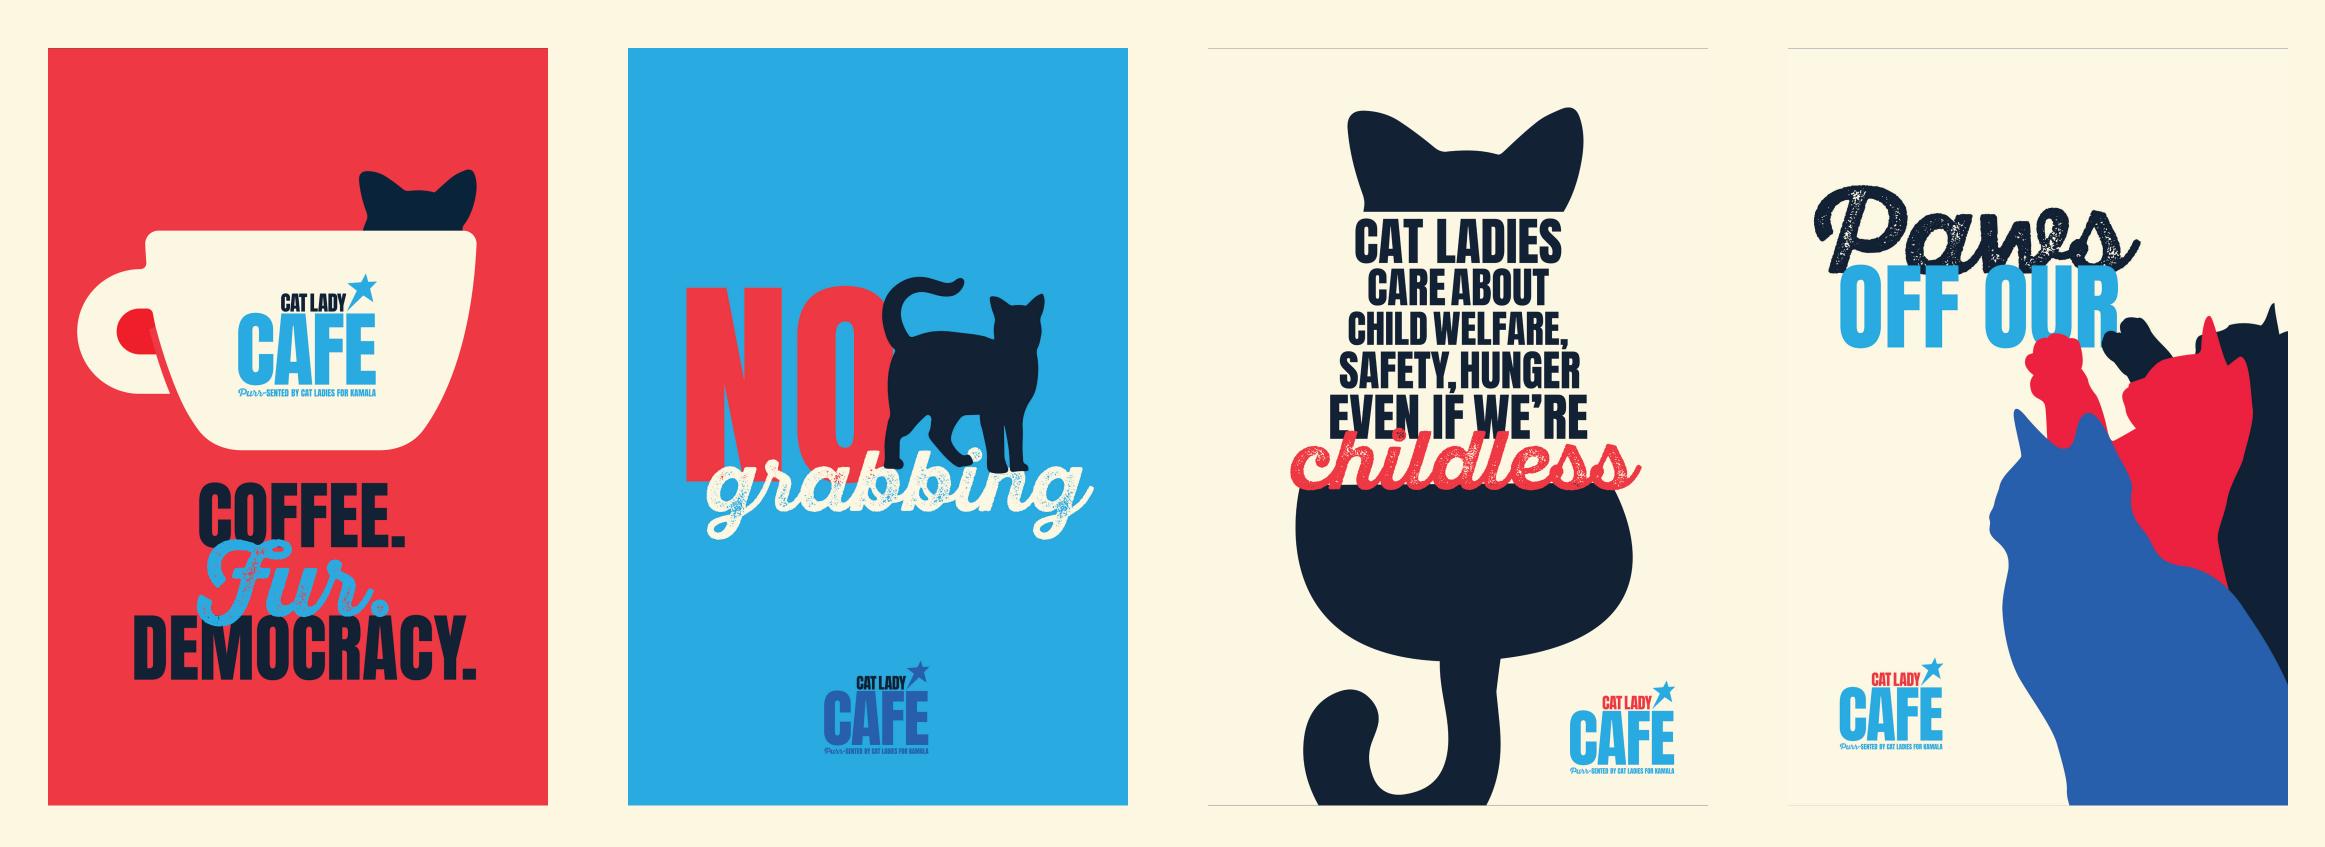

# **CAFE SIGNAGE**

A purr-fect way to get bold messages across.

### THE KIT INCLUDES THREE **TYPES OF IN-STORE SIGNAGE**

- Voter Registration
- Harris Policy
- Just for Fun

### **TWO SIZES ARE AVAILABLE** FOR PRINTING

#### 24" x 36"

Large format posters to make a bold statement, showcase your participation and invite customers in.

#### 8.5" x 11"

Smaller format posters perfect for placing on tables, at your counter, or as flyers on your community board.

Cat Ladies for Kamala & Creatives for Harris are not officially affiliated with, endorsed by, or funded in any way by the Harris campaign, any of its entities, or any progressive PACs or Super PACs.