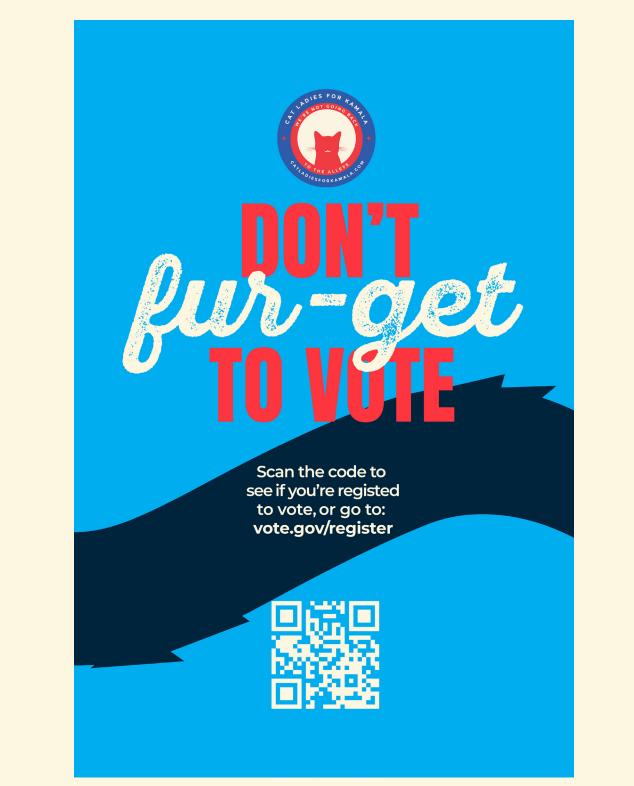

## **CAFÉ SIGNAGE** JUST FOR FUN

Cat Ladies for Kamala & Creatives for Harris are not officially affiliated with, endorsed by, or funded in any way by the Harris campaign, any of its entities, or any progressive PACs or Super PACs.

#### Each sign is designed and sized to be printed at 8.5" x 11" and 24" x 36".